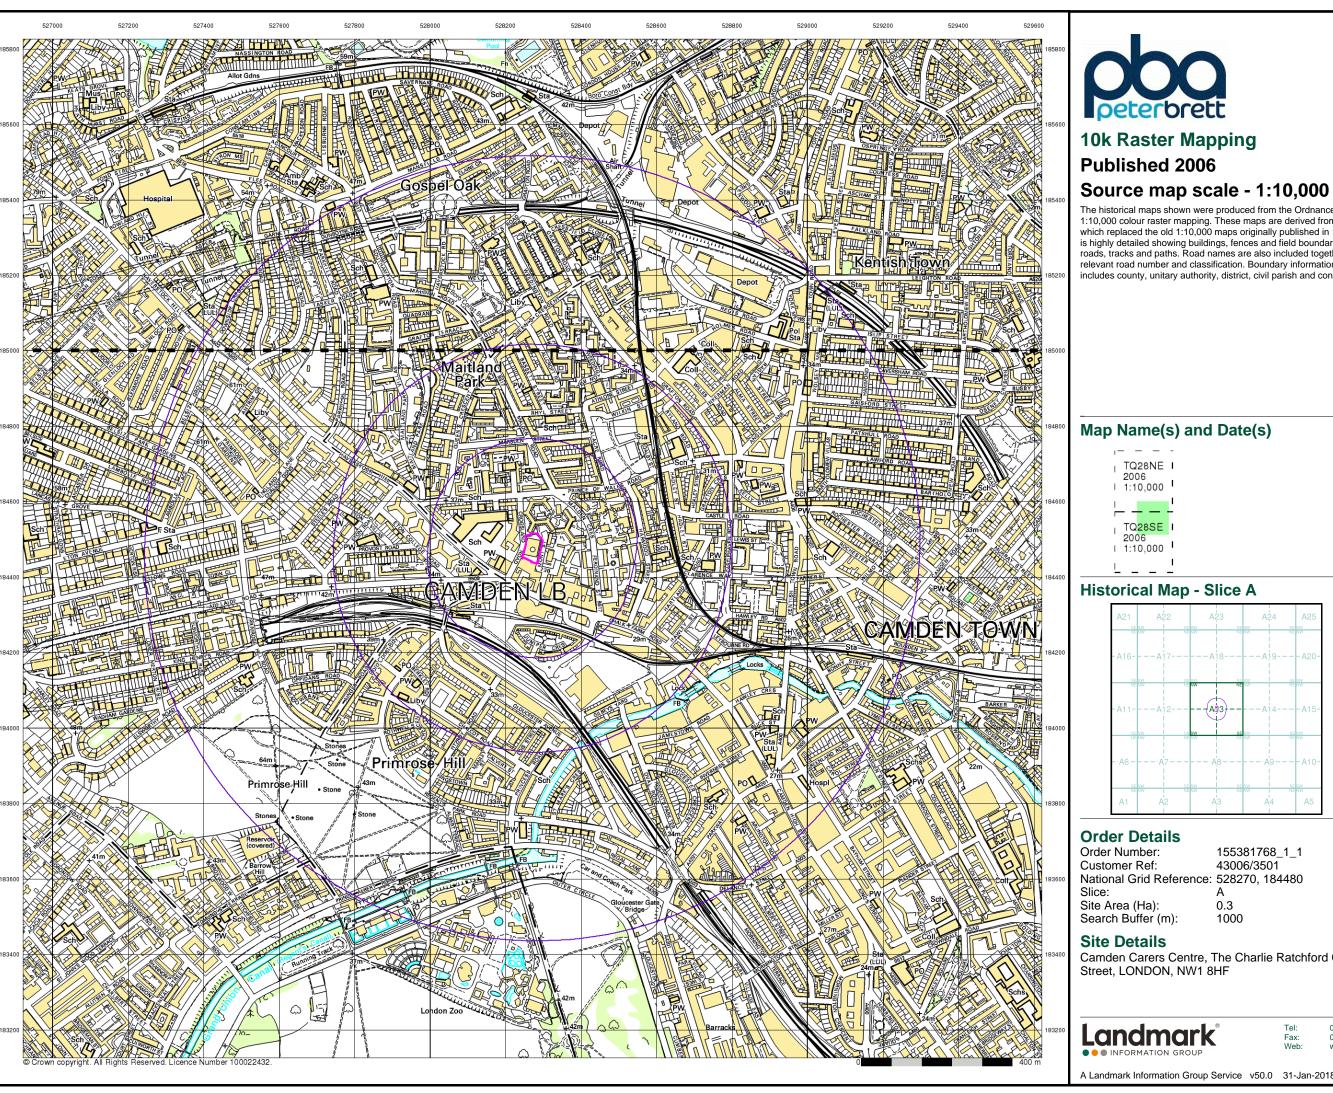

# **10k Raster Mapping**

The historical maps shown were produced from the Ordnance Survey's 1:10,000 colour raster mapping. These maps are derived from Landplan which replaced the old 1:10,000 maps originally published in 1970. The data is highly detailed showing buildings, fences and field boundaries as well as all roads, tracks and paths. Road names are also included together with the relevant road number and classification. Boundary information depiction includes county, unitary authority, district, civil parish and constituency.

# Map Name(s) and Date(s)

155381768\_1\_1 43006/3501 National Grid Reference: 528270, 184480

Camden Carers Centre, The Charlie Ratchford Centre, Belmont

0844 844 9952 0844 844 9951

A Landmark Information Group Service v50.0 31-Jan-2018 Page 18 of 19