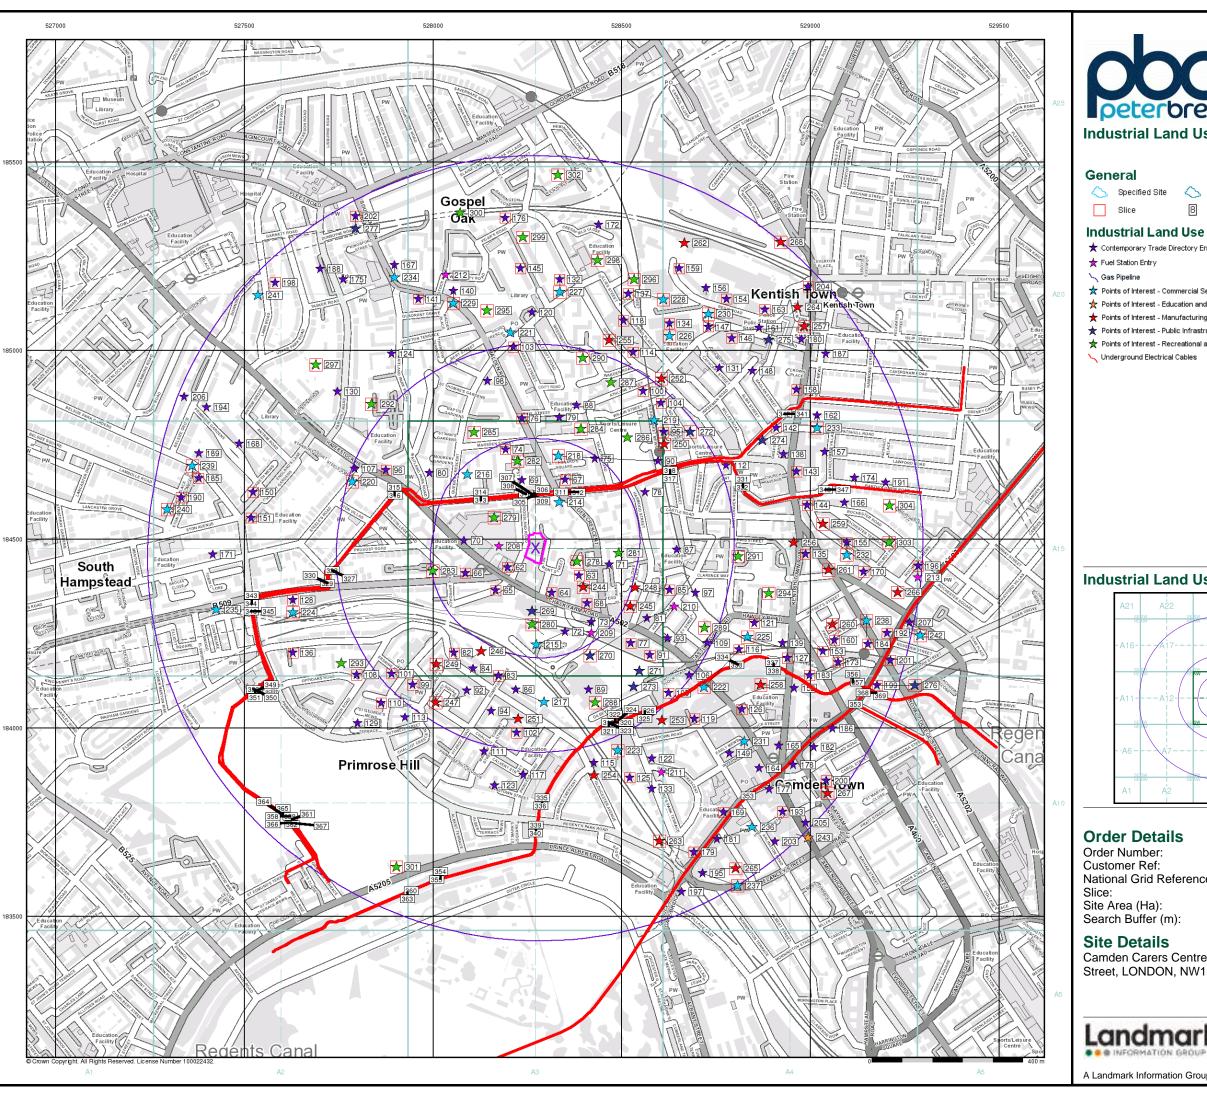

# **Industrial Land Use Map**

### General

8 Map ID

Specified Site Specified Buffer(s) X Bearing Reference Point

- \*\* Contemporary Trade Directory Entry
- Gas Pipeline
- 🖈 Points of Interest Commercial Services
- roints of Interest Education and Health
- \* Points of Interest Manufacturing and Production
- roints of Interest Public Infrastructure
- \*\* Points of Interest Recreational and Environmental
- Underground Electrical Cables

## **Industrial Land Use Map - Slice A**

# **Order Details**

Order Number: 155381768\_1\_1 Customer Ref: 43006/3501 National Grid Reference: 528270, 184480

Slice:

Α Site Area (Ha): 0.3 Search Buffer (m): 1000

## **Site Details**

Camden Carers Centre, The Charlie Ratchford Centre, Belmont Street, LONDON, NW1 8HF

0844 844 9952 0844 844 9951 www.envirocheck.co.uk

A Landmark Information Group Service v50.0 31-Jan-2018 Page 2 of 6