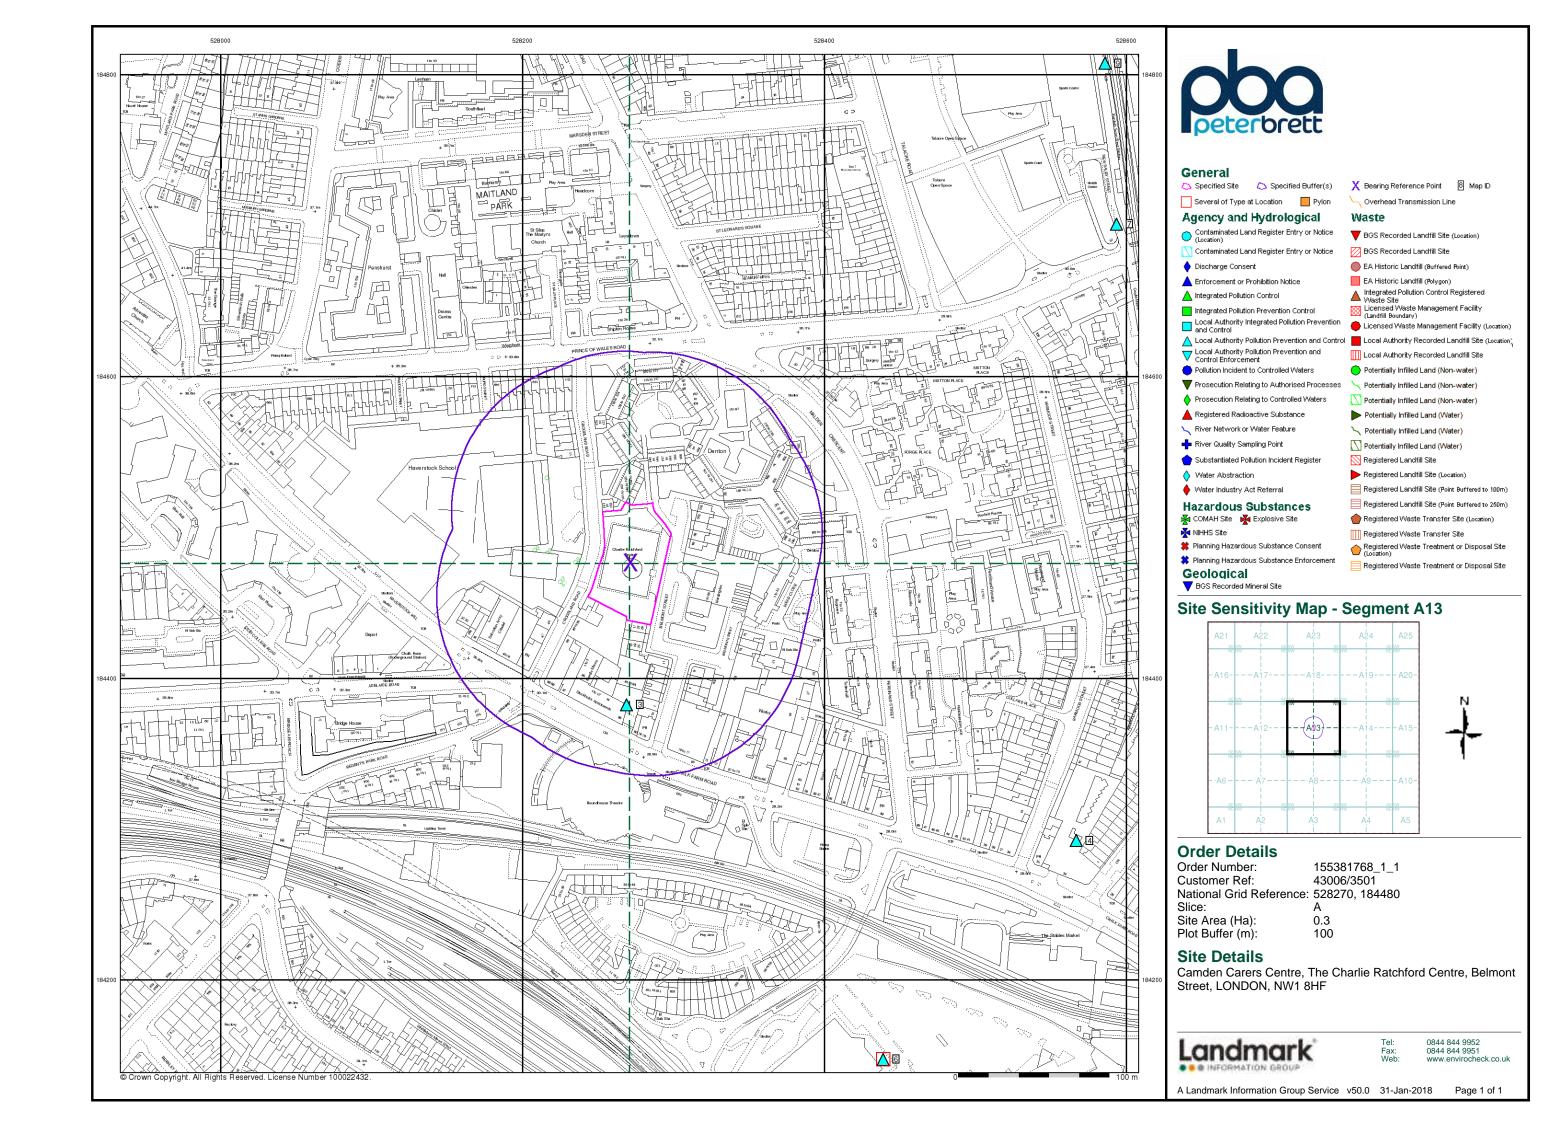

# **Industrial Land Use Map**

### General

8 Map ID

Specified Site Specified Buffer(s) X Bearing Reference Point

- \*\* Contemporary Trade Directory Entry
- Gas Pipeline
- 🖈 Points of Interest Commercial Services
- roints of Interest Education and Health
- \* Points of Interest Manufacturing and Production
- roints of Interest Public Infrastructure
- \*\* Points of Interest Recreational and Environmental
- Underground Electrical Cables

## **Industrial Land Use Map - Slice A**

# **Order Details**

Order Number: 155381768\_1\_1 Customer Ref: 43006/3501 National Grid Reference: 528270, 184480

Slice:

Α Site Area (Ha): 0.3 Search Buffer (m): 1000

## **Site Details**

Camden Carers Centre, The Charlie Ratchford Centre, Belmont Street, LONDON, NW1 8HF

0844 844 9952 0844 844 9951 www.envirocheck.co.uk

A Landmark Information Group Service v50.0 31-Jan-2018 Page 2 of 6