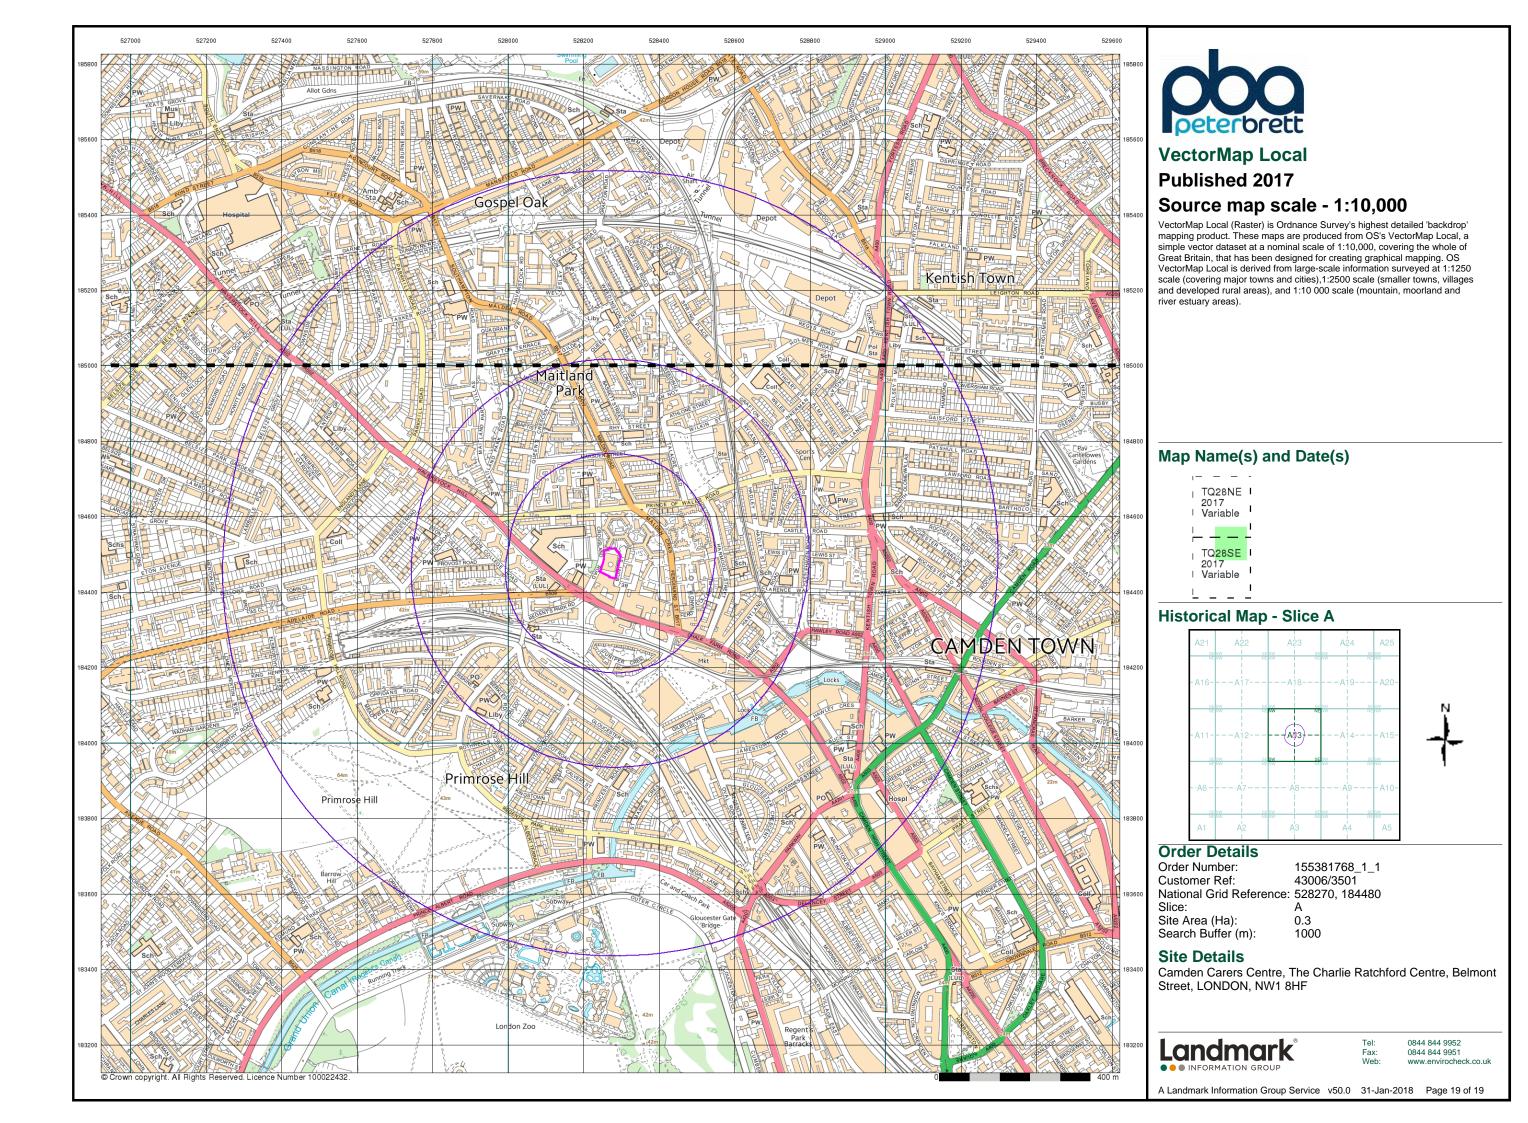

# **10k Raster Mapping**

The historical maps shown were produced from the Ordnance Survey's 1:10,000 colour raster mapping. These maps are derived from Landplan which replaced the old 1:10,000 maps originally published in 1970. The data is highly detailed showing buildings, fences and field boundaries as well as all roads, tracks and paths. Road names are also included together with the relevant road number and classification. Boundary information depiction includes county, unitary authority, district, civil parish and constituency.

# Map Name(s) and Date(s)



155381768\_1\_1 43006/3501 National Grid Reference: 528270, 184480

Camden Carers Centre, The Charlie Ratchford Centre, Belmont

0844 844 9952 0844 844 9951

A Landmark Information Group Service v50.0 31-Jan-2018 Page 18 of 19











# **Industrial Land Use Map**

### General

8 Map ID

Specified Site Specified Buffer(s) X Bearing Reference Point

- \*\* Contemporary Trade Directory Entry
- Gas Pipeline
- 🖈 Points of Interest Commercial Services
- roints of Interest Education and Health
- \* Points of Interest Manufacturing and Production
- roints of Interest Public Infrastructure
- \*\* Points of Interest Recreational and Environmental
- Underground Electrical Cables

## **Industrial Land Use Map - Slice A**



# **Order Details**

Order Number: 155381768\_1\_1 Customer Ref: 43006/3501 National Grid Reference: 528270, 184480

Slice:

Α Site Area (Ha): 0.3 Search Buffer (m): 1000

## **Site Details**

Camden Carers Centre, The Charlie Ratchford Centre, Belmont Street, LONDON, NW1 8HF



0844 844 9952 0844 844