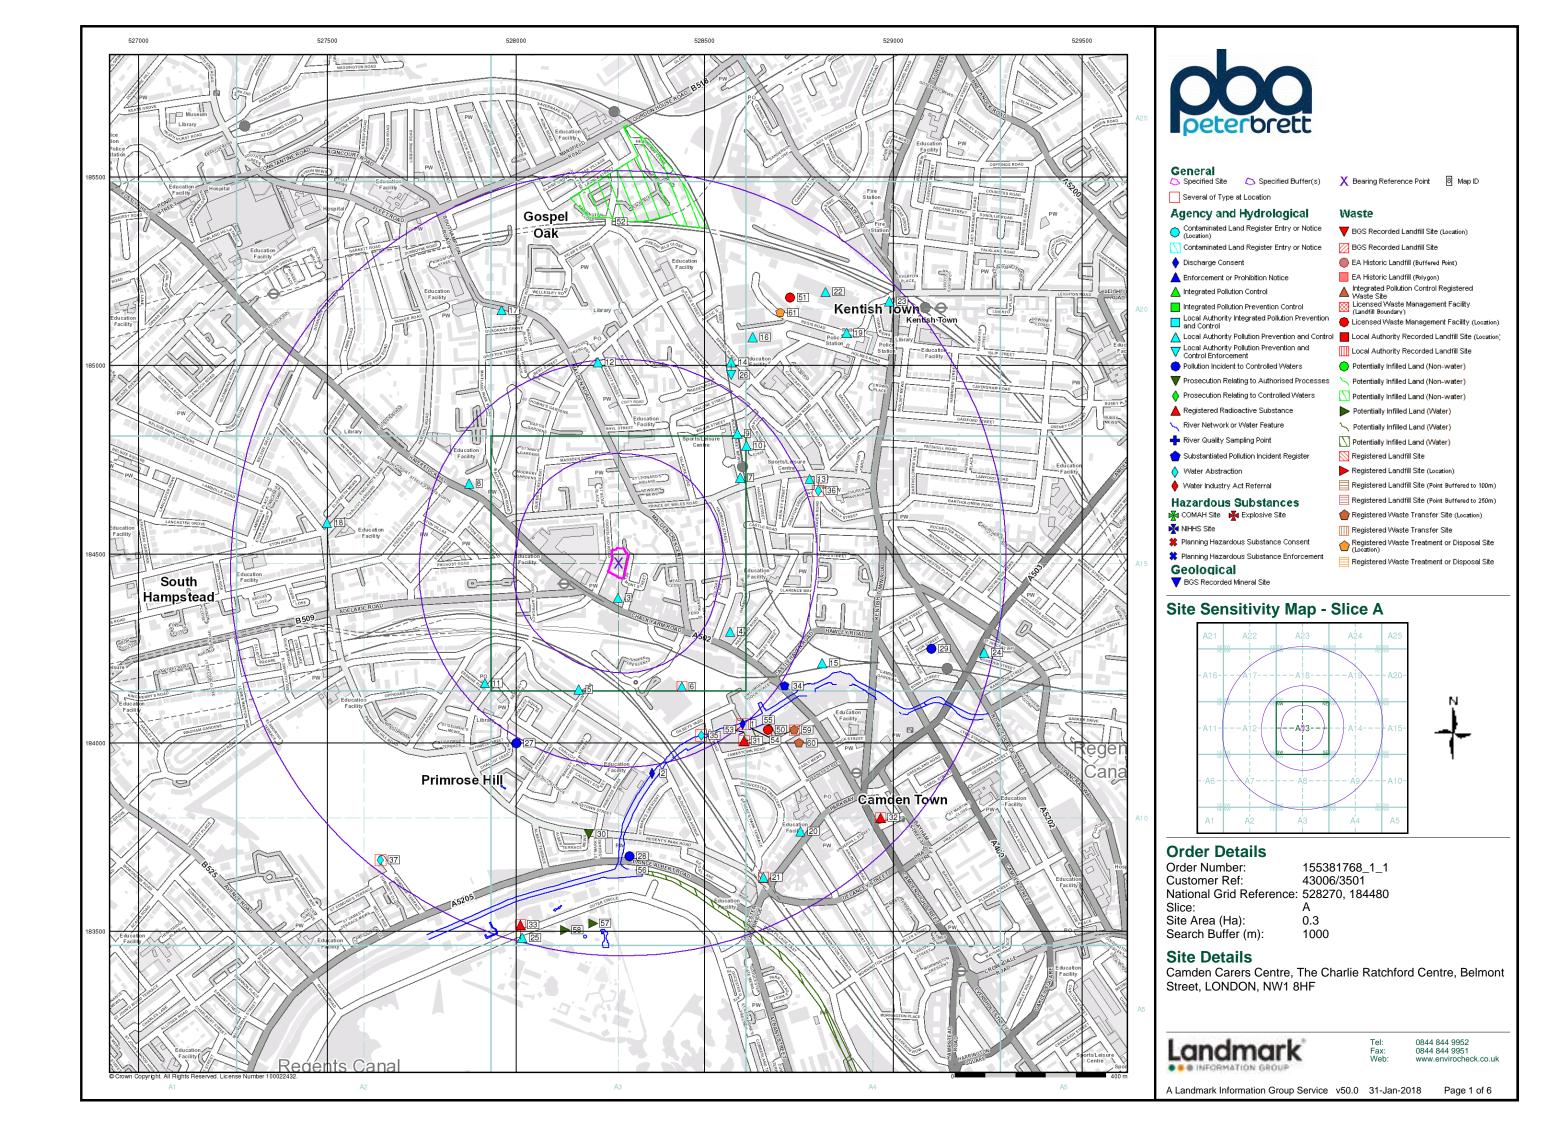

# **Order Details**

Order Number: 155381768\_1\_1 Customer Ref: 43006/3501 National Grid Reference: 528270, 184480

Slice:

Α Site Area (Ha): 0.3 Search Buffer (m): 1000

## **Site Details**

Camden Carers Centre, The Charlie Ratchford Centre, Belmont Street, LONDON, NW1 8HF

0844 844 9952 0844 844 9951 www.envirocheck.co.uk

A Landmark Information Group Service v50.0 31-Jan-2018 Page 2 of 6