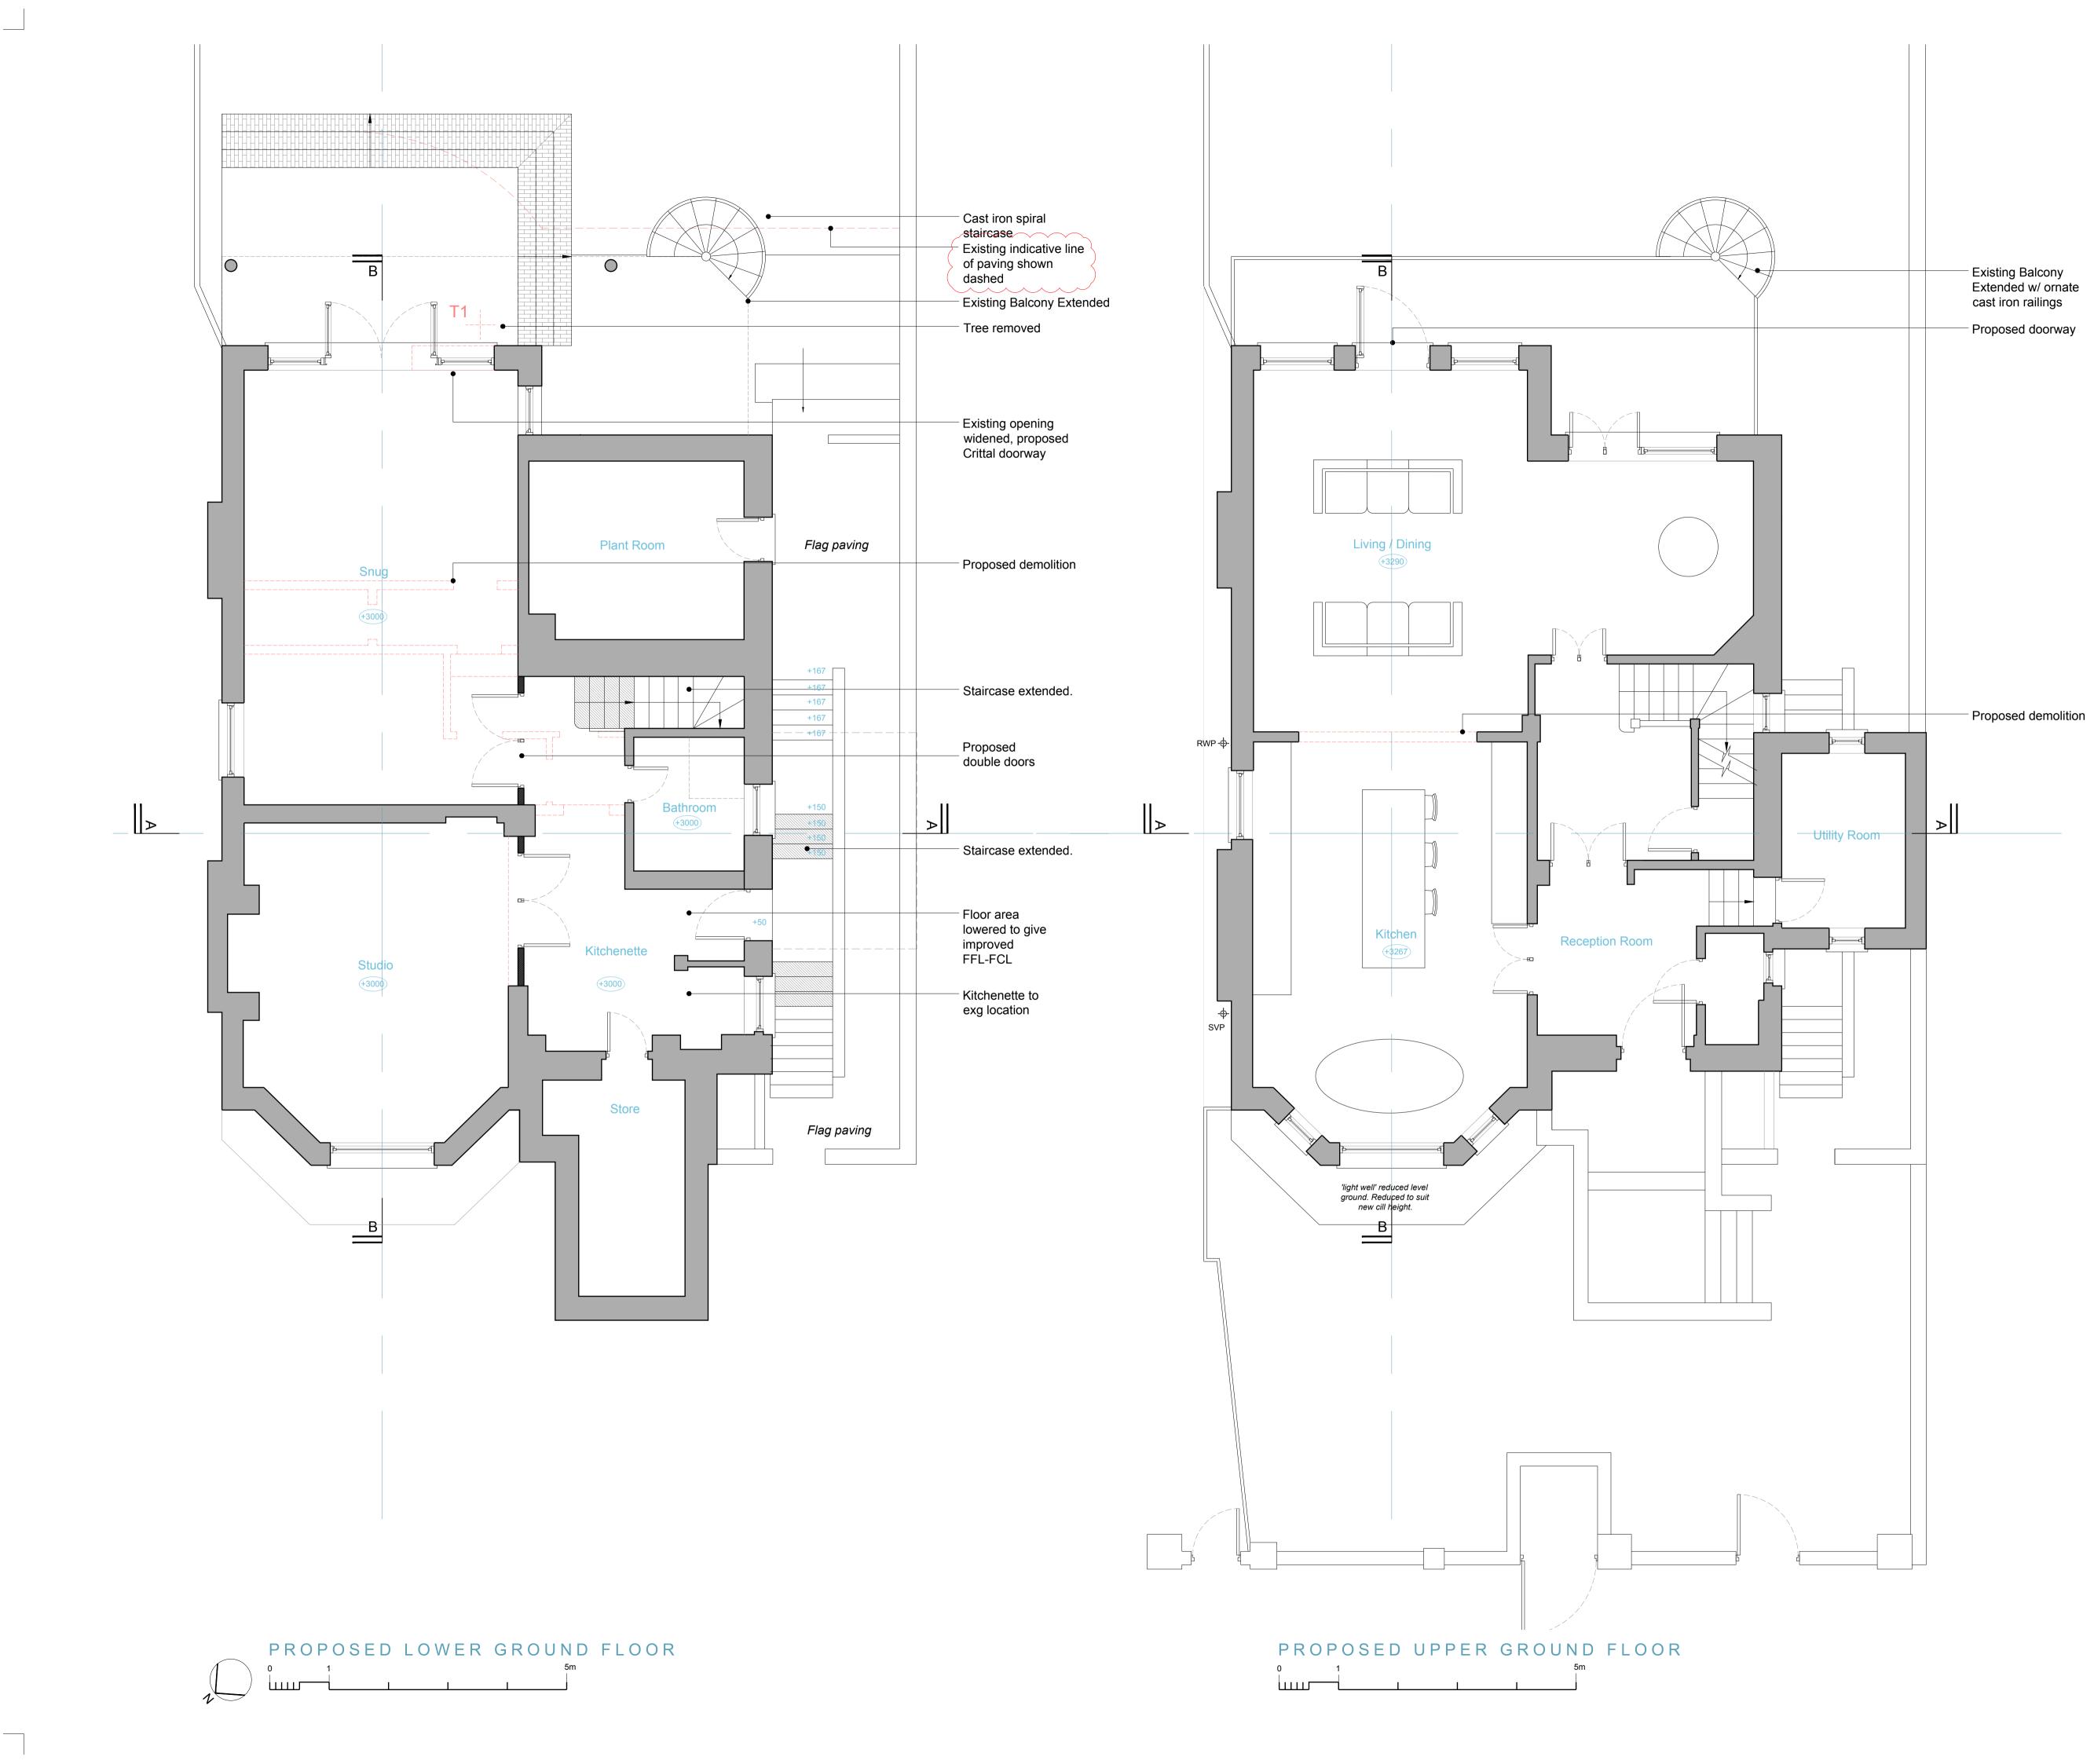

Mermaid House 2 Puddle Dock

Existing Balcony Extended w/ ornate cast iron railings

Do not scale from this drawing. Dimensions are in millimetres unless otherwise stated. NOTES

Copyright: All rights reserved. This drawing must not be reproduced without permission.