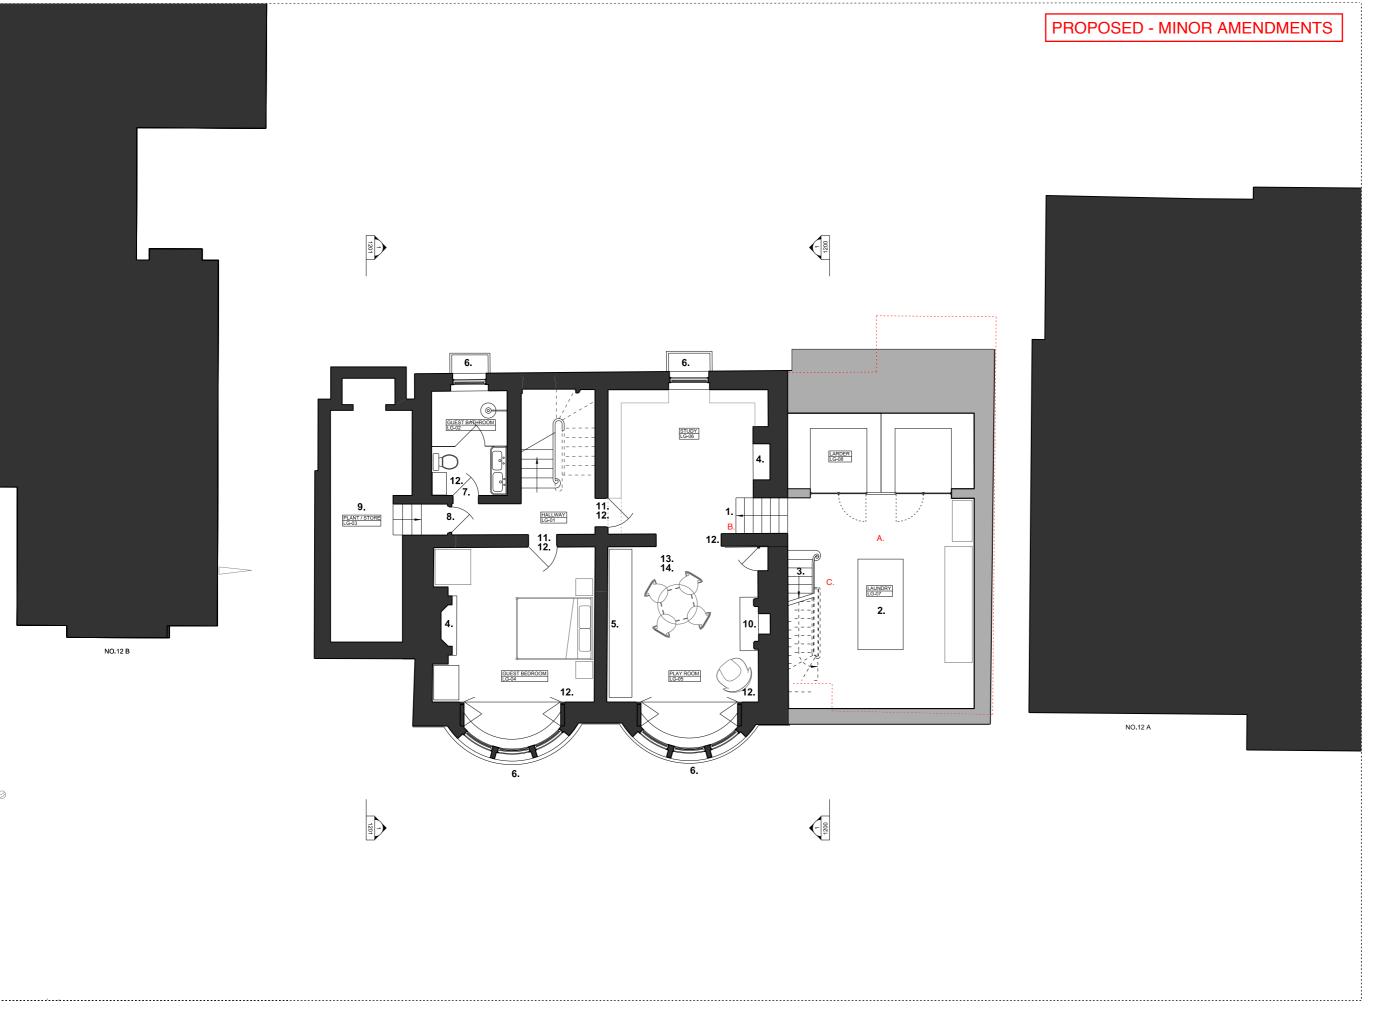

KEY:

EXISTING FABRIC

NEW FABRIC

OUTLINE OF EXISTING GARAGE EXTENSION

SUMMARY OF KEY ALTERATIONS:

1. NEW STEPS WITHIN EXISTING DOORWAY.

2. NEW LAUNDRY ROOM & LARDER (OCCUPIES SMALLER FOOTPRINT THAN EXISTING GARAGE EXTENSION).

3. NEW STAIRCASE CONNECTING THE LOWER-GROUND LEVEL TO THE NEW KITCHEN/DINING ROOM EXTENSION ABOVE.

4. REINSTATED FIREPLACES AS PER HISTORIC PLANS.

5. EXISTING OPENING INFILLED TO REINSTATE ORIGINAL FLOOR PLAN.

6. ALL MODERN WINDOWS REPLACED WITH NEW TIMBER FRAMED SINGLE GLAZED WINDOWS OF HISTORICALLY APPROPRIATE DETAILING.

7. DOOR OPENING MOVED SLIGHTLY; MODERN DOOR REPLACED WITH BESPOKE TIMBER PANELLED DOOR APPROPRIATE TO HISTORICAL DETAILING.

8. NEW BOARDED HINGED DOOR.

9. EXISTING WC ENLARGED AND FLOOR LOWERED TO FORM PLANT / STORE ROOM.

10. EXISTING FIREPLACE SURROUND REPLACED WITH RECLAIMED; OR APPROPRIATELY DETAILED, HIGH QUALITY NEW.

11. ALL MODERN METAL
GLAZED DOORS REPLACED
WITH BESPOKE TIMBER
PANELLED DOORS
APPROPRIATE TO HISTORICAL
DETAILING, MODERN DOOR
FURNITURE TO BE REPLACED
WITH APPROPRIATE
RECLAIMED.

12. ALL MODERN ARCHITRAVES REPLACED WITH NEW TO MATCH DETAILS OF KEATS HOUSE.

13. ALL MODERN SKIRTINGS
REPLACED WITH NEW TO
MATCH DETAILS OF KEATS
HOUSE, ALL MODERN
PLASTERBOARD WALLS
REPLACED WITH BEAD & BUTT
DETAILING TO MATCH KEATS
HOUSE, ALL PLASTERBOARD
CELINGS REPLACED WITH LIME
PLASTER ON TRADITIONAL
LATHE & DOWNLIGHTS
REMOVED.

14. MODERN TERRAZZO FLOOR & UNDERFLOOR HEATING REMOVED THROUGHOUT. RECLAIMED TIMBER FLOORING & RADIATORS REINSTATED.

:PLANNING

:KEA 12 101 A : 12 KEATS GROVE, HAMPSTEAD, LONDON, NW3 2RN :KEA\_12 :CDA/MR :MD :PROPOSED LOWER-GROUND FLOOR PLAN