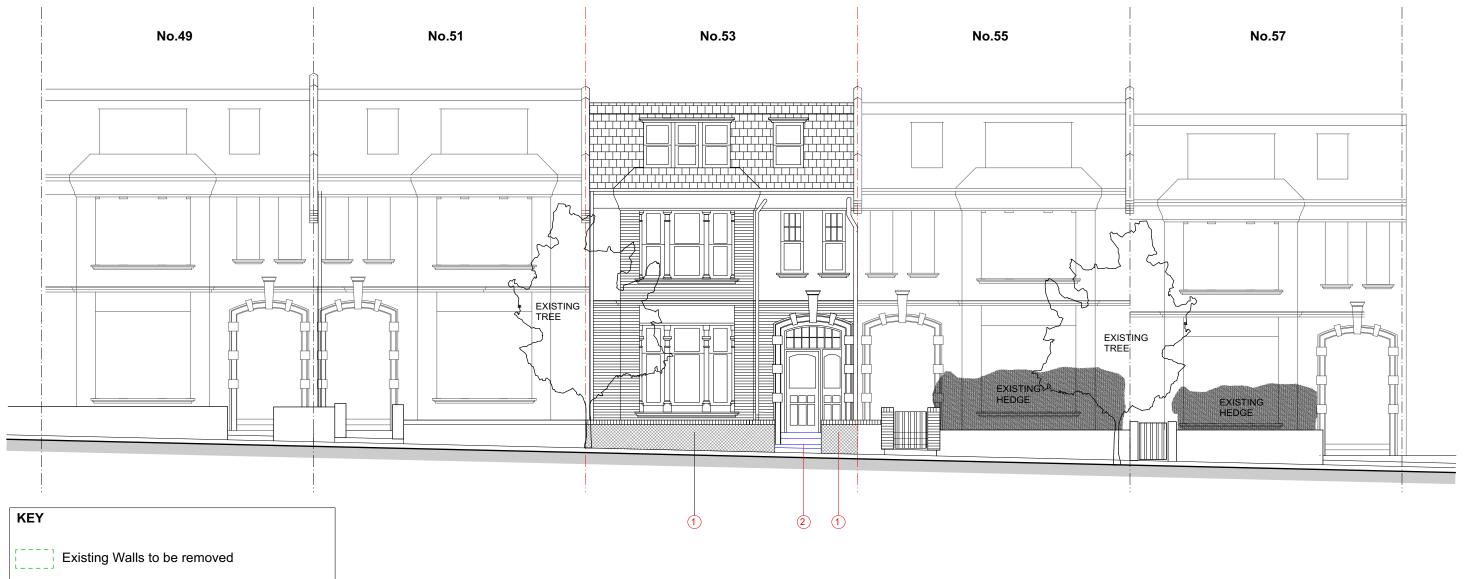

## Existing Walls to be removed Proposed Existing Structural Beams as per Engineer's Scheme. 1. Existing garden wall to be retained and repaired. 2. Existing front steps to be refurbished.

PLANNING APPLICATION

## PROPOSED FRONT ELEVATION

| REV | . DATE   | DESCRIPTION                                                                                                   | REV. D | ATE DESCRIPTION | NOTE:                                                                    | CLIENT:                 | PROJECT:                                                | SIMON MILLER                                           | DATE: JULY     | 2020      |
|-----|----------|---------------------------------------------------------------------------------------------------------------|--------|-----------------|--------------------------------------------------------------------------|-------------------------|---------------------------------------------------------|--------------------------------------------------------|----------------|-----------|
| A   | 04.11.20 | 0 EXISTING GARDEN WALL TO BE RETAINED AND<br>REPAIRED IN ACCORDANCE WITH PLANNING OFFICERS<br>RECOMMENDATIONS |        |                 | ALL DIMENSIONS ARE IN MILLIMETERS. INCONSISTENCIES ARE TO BE REPORTED TO | JAMES MELLER            | GROUND FLOOR REAR EXTENSION<br>INTERNAL ALTERATIONS AND | SIMON MILLER<br>ARCHITECTS                             | DRAWN BY: DOA  |           |
|     |          |                                                                                                               |        |                 | THE ARCHITECT IMMEDIATELY.                                               |                         | REFURBISHMENT                                           | T+44 (0)20 8201 9875 SCALE: 1:                         | SCALE: 1:100 @ | 100 @ A3  |
|     |          |                                                                                                               |        |                 | COPYRIGHT IS HELD BY SIMON MILLER                                        | SITE:                   | DRAWING TITLE:                                          | info@simonmillerarchitects.com                         |                |           |
|     |          |                                                                                                               |        |                 | ARCHITECTS LTD                                                           | FLAT 1, 53 HOWITT ROAD, |                                                         | simonmillerarchitects                                  | DRAWING NO.:   | REVISION: |
|     |          |                                                                                                               |        |                 |                                                                          | LONDON. NW3 4LU         | PROPOSED FRONT ELEVATION                                | 11 Portsdown Mews<br>Temple Fortune<br>London NW11 7HD | 437 2PL03      | A         |