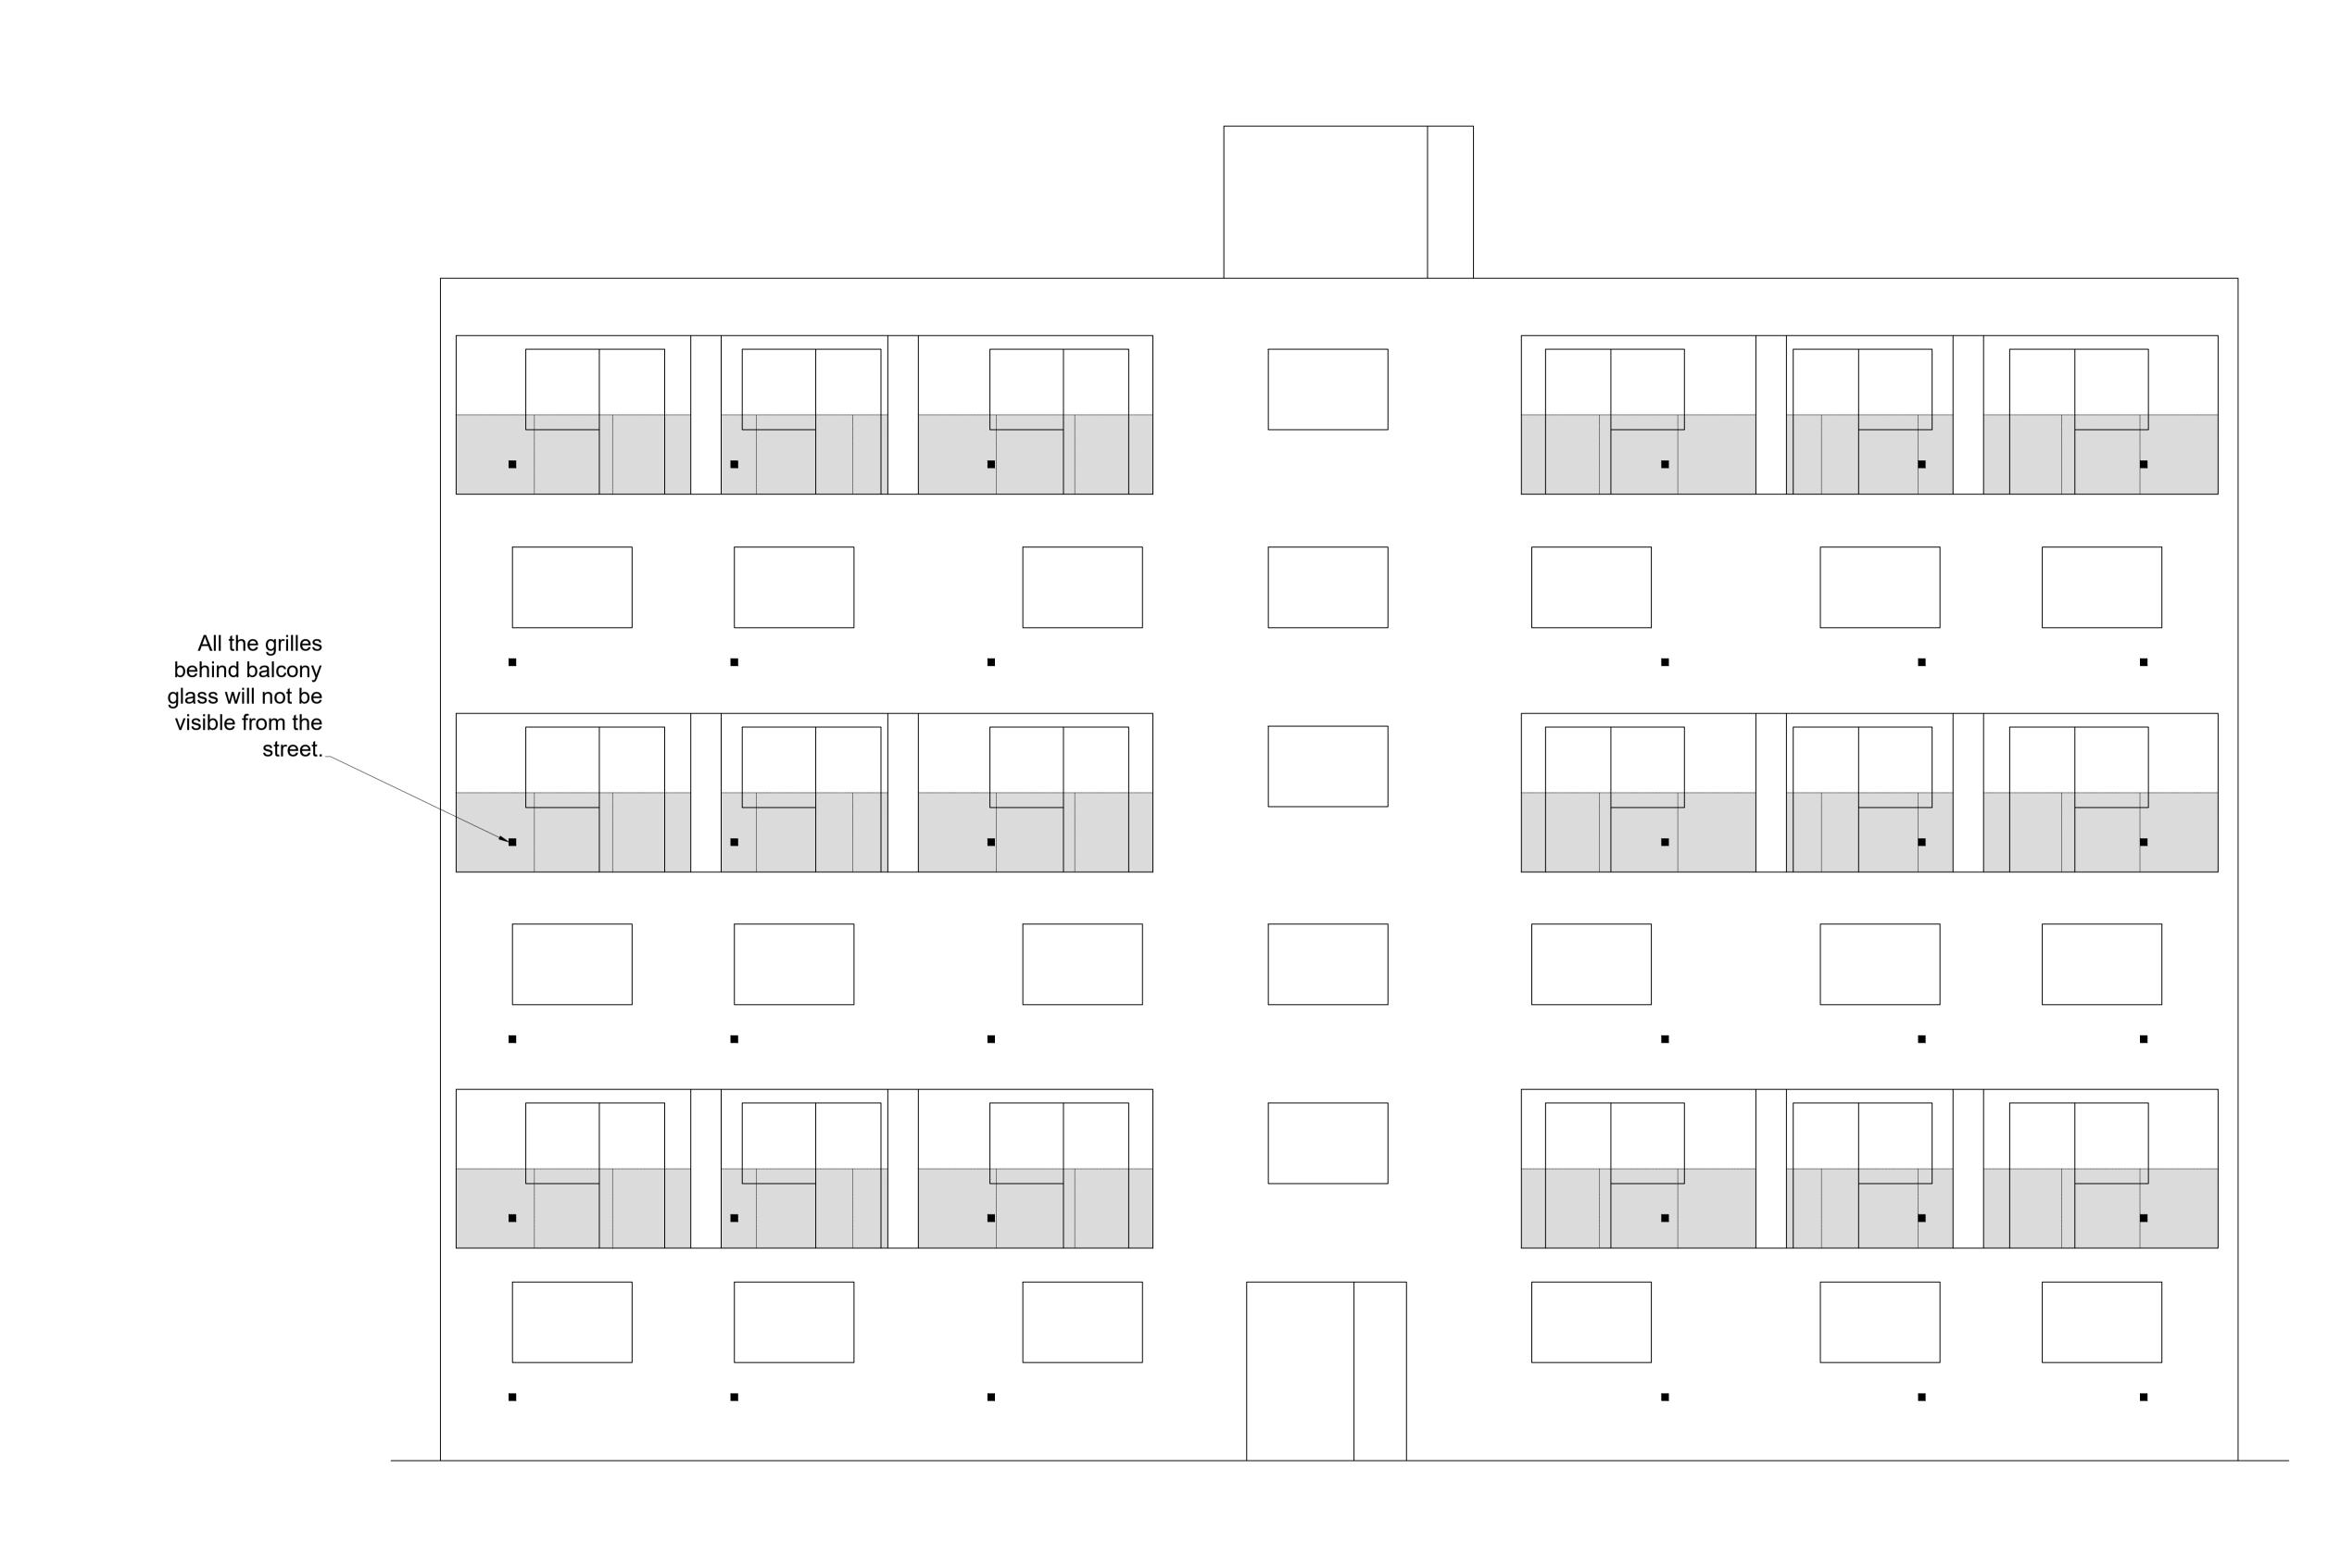

Do not reproduce this drawing without written permission. All dimensions are in millimetres unless stated otherwise. Grille colour will be white

Drawing Not For Construction

| Revision: | Date:      | Amendment:                      |
|-----------|------------|---------------------------------|
| 1.0       | 30-10-2020 | Issued for planning application |
|           |            |                                 |
|           |            |                                 |
|           |            |                                 |
|           |            |                                 |
|           |            |                                 |
|           |            |                                 |
|           |            |                                 |

Do not reproduce this drawing without written permission. All dimensions are in millimetres unless stated otherwise. Grille colour will be white

| COSTAIN SKANSKA                            |         | Site Address:<br>Ampthill Low Rise - Beckfoot, London, NW1 |                         |             |                     |           |
|--------------------------------------------|---------|------------------------------------------------------------|-------------------------|-------------|---------------------|-----------|
|                                            | SKANSKA | Drawing Title:<br>External El                              | evation-Propose         | d           |                     |           |
| Costain Skanska Joint Venture<br>3rd Floor |         | Drawn by:                                                  | Reviewed by:            | Checked by: | Presentation Scale: |           |
|                                            |         | AP                                                         | AP                      | NM          | 1:5 @ A1            |           |
| Addison Lee Compound                       |         | Date:                                                      | Drawing No:             |             |                     | Revision: |
| Granby Terrace<br>London NW1 3SA           |         | 26-10-2020                                                 | EW-NI-BECKFOOT-PR-EL-06 |             |                     | 1.0       |