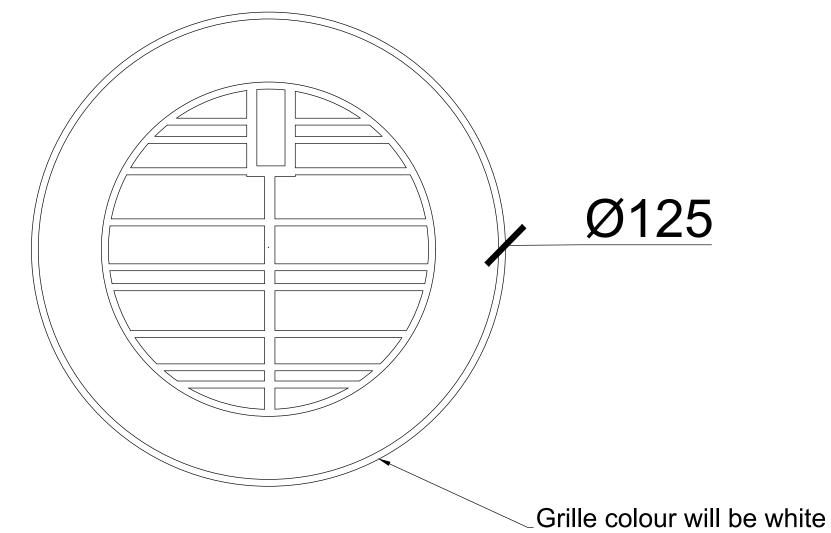

Do not reproduce this drawing without written permission. All dimensions are in millimetres unless stated otherwise. Grille colour will be white

| COSTAIN SKANSKA                            |         | Site Address:<br>Ampthill Low Rise - Beckfoot, London, NW1 |                         |             |                     |           |
|--------------------------------------------|---------|------------------------------------------------------------|-------------------------|-------------|---------------------|-----------|
|                                            | SKANSKA | Drawing Title:<br>External El                              | evation-Propose         | d           |                     |           |
| Costain Skanska Joint Venture<br>3rd Floor |         | Drawn by:                                                  | Reviewed by:            | Checked by: | Presentation Scale: |           |
|                                            |         | AP                                                         | AP                      | NM          | 1:5 @ A1            |           |
| Addison Lee Compound                       |         | Date:                                                      | Drawing No:             |             |                     | Revision: |
| Granby Terrace<br>London NW1 3SA           |         | 26-10-2020                                                 | EW-NI-BECKFOOT-PR-EL-06 |             |                     | 1.0       |