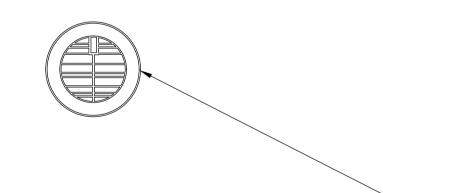

Do not reproduce this drawing without written permission. All dimensions are in millimetres unless stated otherwise. Grille colour will be white

Drawing Not For Construction

| Revision: | Date:      | Amendment:                      |
|-----------|------------|---------------------------------|
| 1.0       | 30-10-2020 | Issued for planning application |
|           |            |                                 |
|           |            |                                 |
|           |            |                                 |
|           |            |                                 |
|           |            |                                 |
|           |            |                                 |
|           |            |                                 |

Do not reproduce this drawing without written permission. All dimensions are in millimetres unless stated otherwise. Grille colour will be white

| COSTAIN SKANSKA                            |         | Site Address:<br>Ampthill Low Rise - Beckfoot, London, NW1 |                         |             |                     |           |
|--------------------------------------------|---------|------------------------------------------------------------|-------------------------|-------------|---------------------|-----------|
|                                            | SKANSKA | Drawing Title:<br>External El                              | evation-Propose         | d           |                     |           |
| Costain Skanska Joint Venture<br>3rd Floor |         | Drawn by:                                                  | Reviewed by:            | Checked by: | Presentation Scale: |           |
|                                            |         | AP                                                         | AP                      | NM          | 1:5 @ A1            |           |
| Addison Lee Compound                       |         | Date:                                                      | Drawing No:             |             |                     | Revision: |
| Granby Terrace<br>London NW1 3SA           |         | 26-10-2020                                                 | EW-NI-BECKFOOT-PR-EL-06 |             |                     | 1.0       |