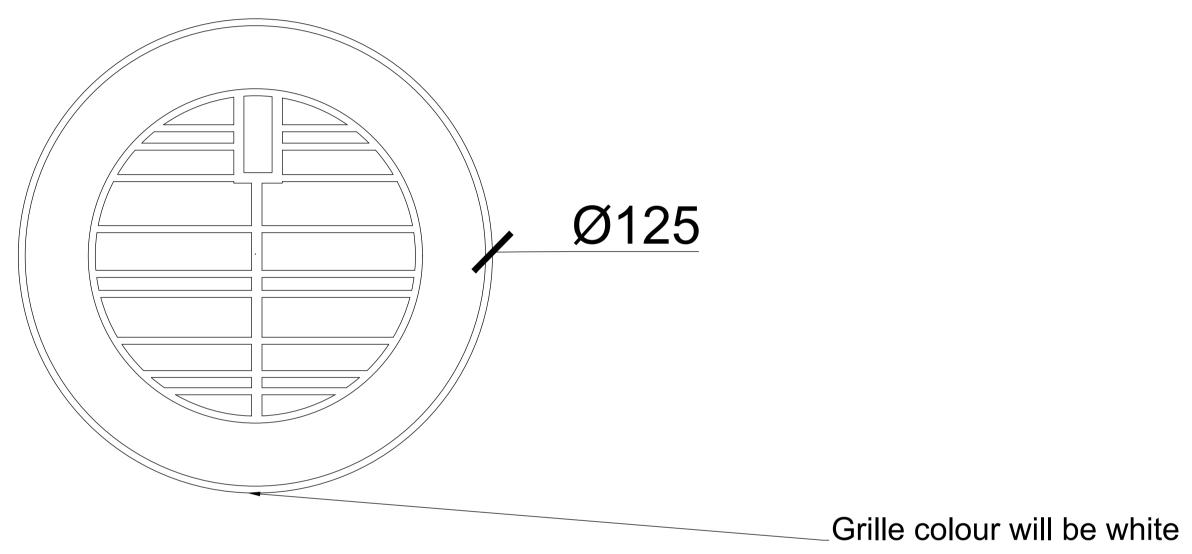

Do not reproduce this drawing without written permission. All dimensions are in millimetres unless stated otherwise. Grille colour will be white

Drawing Not For Construction

| Revision: | Date:      | Amendment:                      |
|-----------|------------|---------------------------------|
| 1.0       | 30-10-2020 | Issued for planning application |
|           |            |                                 |
|           |            |                                 |
|           |            |                                 |
|           |            |                                 |
|           |            |                                 |
|           |            |                                 |
|           |            |                                 |