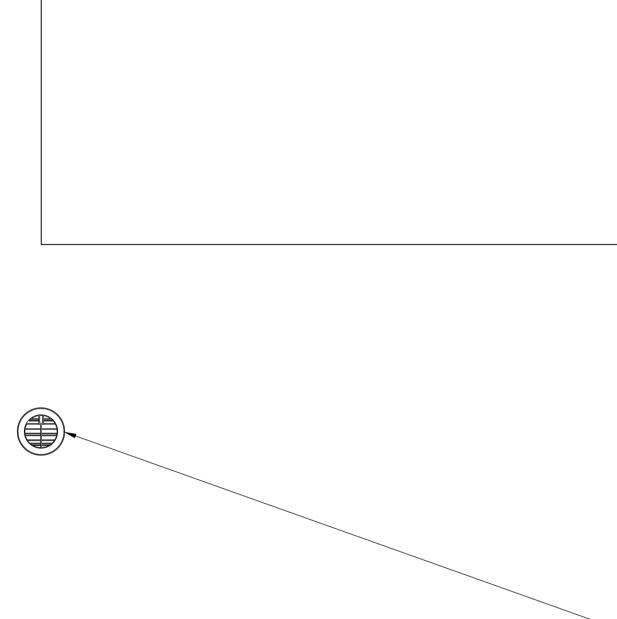

Do not reproduce this drawing without written permission. All dimensions are in millimetres unless stated otherwise. Grille colour will be white

Drawing Not For Construction

| Revision: | Date:      | Amendment:                      |
|-----------|------------|---------------------------------|
| 1.0       | 30-10-2020 | Issued for planning application |
|           |            |                                 |
|           |            |                                 |
|           |            |                                 |
|           |            |                                 |
|           |            |                                 |
|           |            |                                 |
|           |            |                                 |

Do not reproduce this drawing without written permission. All dimensions are in millimetres unless stated otherwise. Grille colour will be white

| COSTAIN SKANSKA                            |         | Site Address:<br>Ampthill Low Rise - Beckfoot, London, NW1 |                         |             |                     |           |
|--------------------------------------------|---------|------------------------------------------------------------|-------------------------|-------------|---------------------|-----------|
|                                            | SKANSKA | Drawing Title:<br>External El                              | evation-Propose         | d           |                     |           |
| Costain Skanska Joint Venture<br>3rd Floor |         | Drawn by:                                                  | Reviewed by:            | Checked by: | Presentation Scale: |           |
|                                            |         | AP                                                         | AP                      | NM          | 1:5 @ A1            |           |
| Addison Lee Compound                       |         | Date:                                                      | Drawing No:             |             |                     | Revision: |
| Granby Terrace<br>London NW1 3SA           |         | 26-10-2020                                                 | EW-NI-BECKFOOT-PR-EL-06 |             |                     | 1.0       |