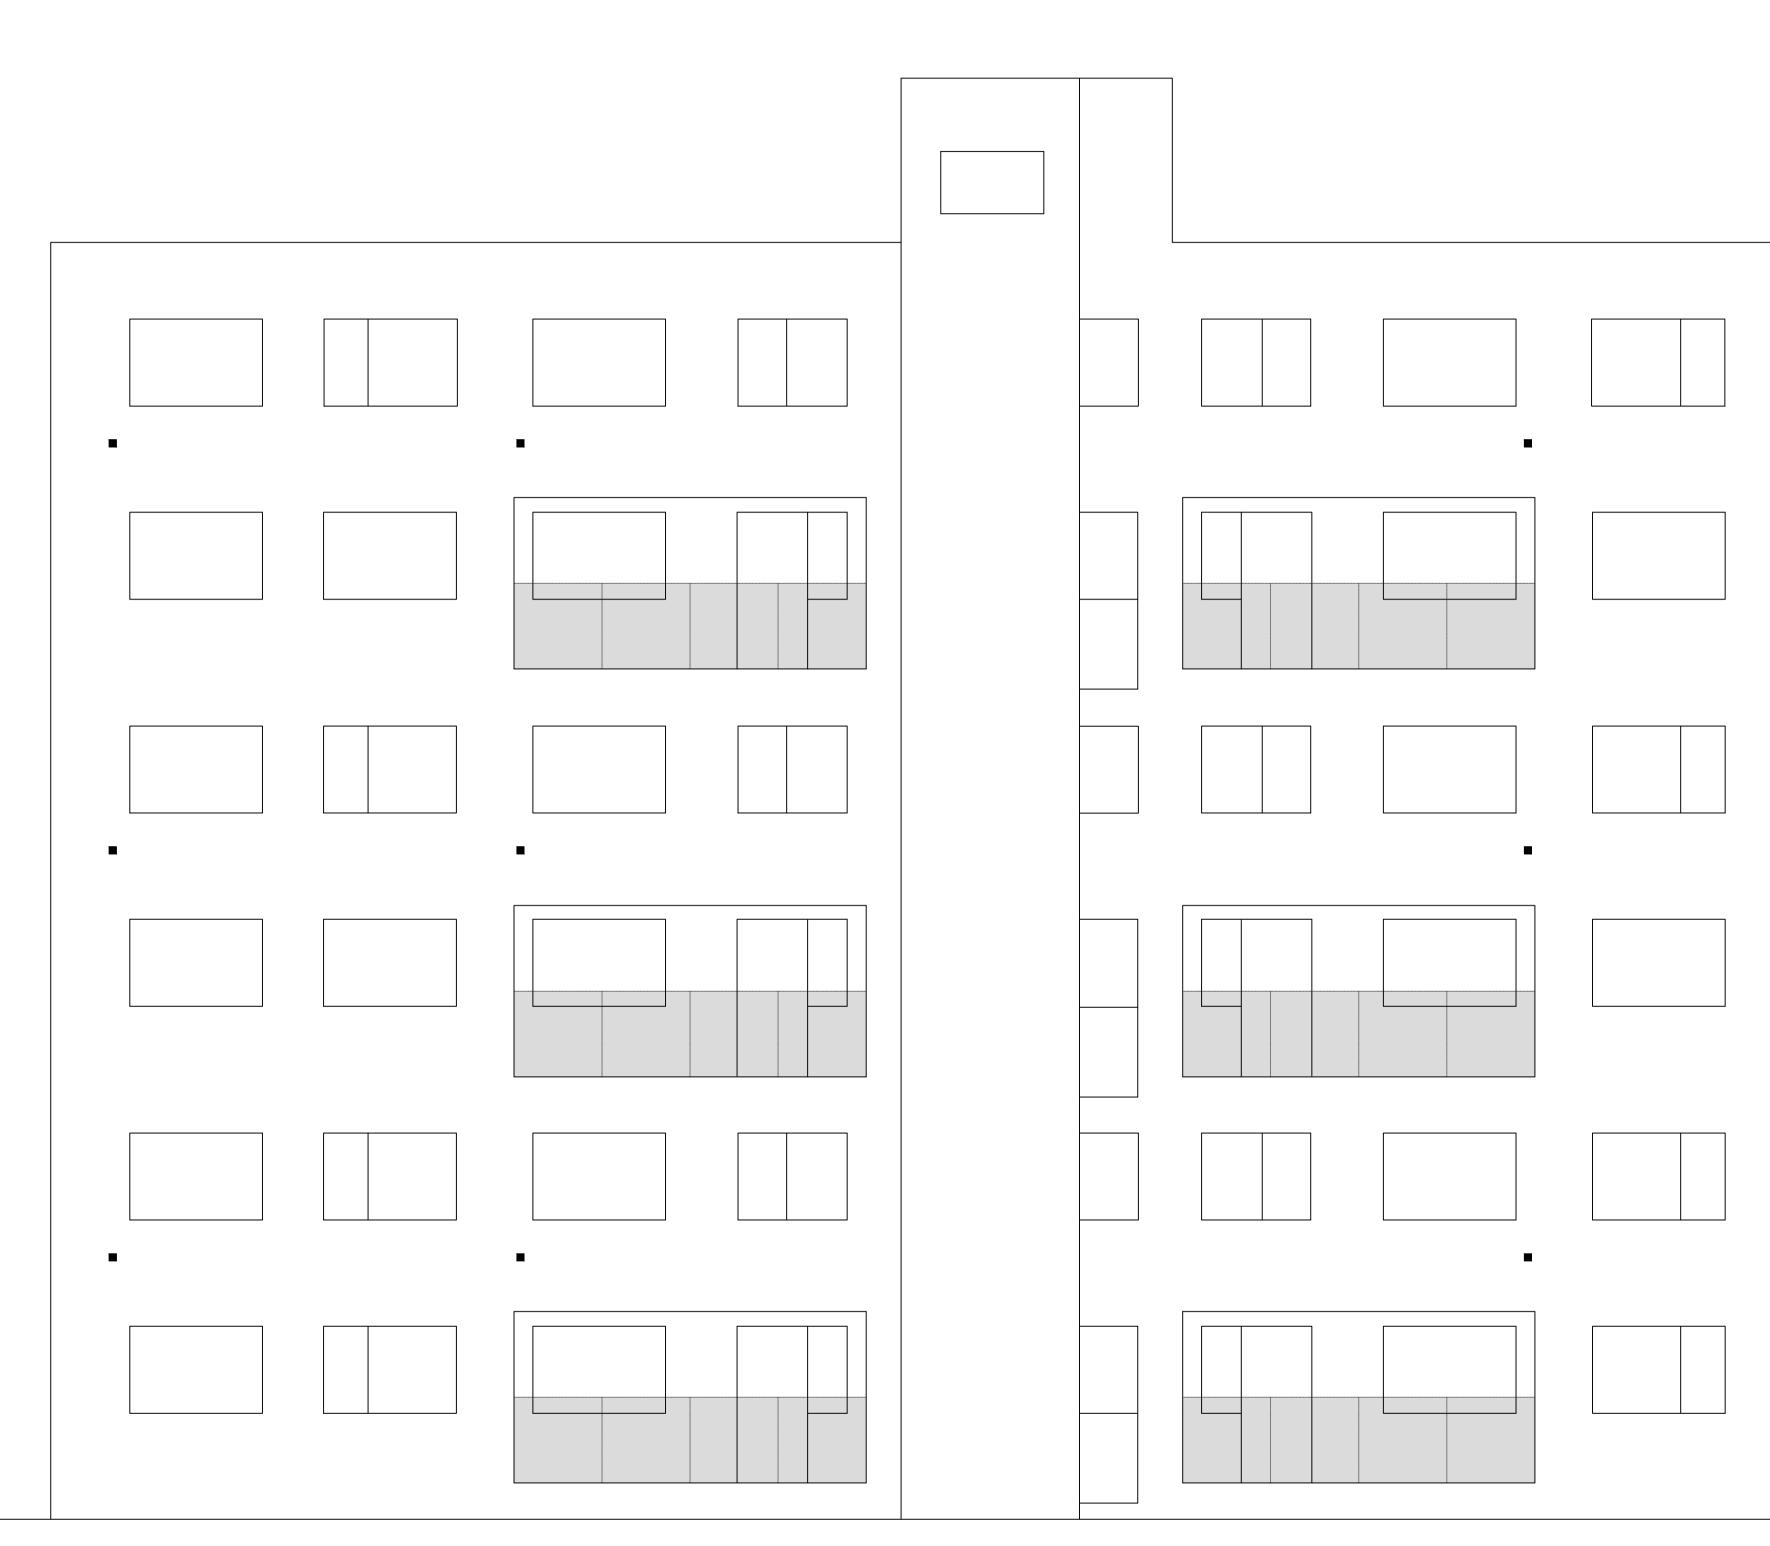

Do not reproduce this drawing without written permission. All dimensions are in millimetres unless stated otherwise. Grille colour will be white

| COSTAIN SKANSKA                            |         | Site Address:<br>Ampthill Low Rise - Beckfoot, London, NW1 |                         |             |                     |           |
|--------------------------------------------|---------|------------------------------------------------------------|-------------------------|-------------|---------------------|-----------|
|                                            | SKANSKA | Drawing Title:<br>External El                              | evation-Propose         | d           |                     |           |
| Costain Skanska Joint Venture<br>3rd Floor |         | Drawn by:                                                  | Reviewed by:            | Checked by: | Presentation Scale: |           |
|                                            |         | AP                                                         | AP                      | NM          | 1:5 @ A1            |           |
| Addison Lee Compound                       |         | Date:                                                      | Drawing No:             |             |                     | Revision: |
| Granby Terrace<br>London NW1 3SA           |         | 26-10-2020                                                 | EW-NI-BECKFOOT-PR-EL-06 |             |                     | 1.0       |