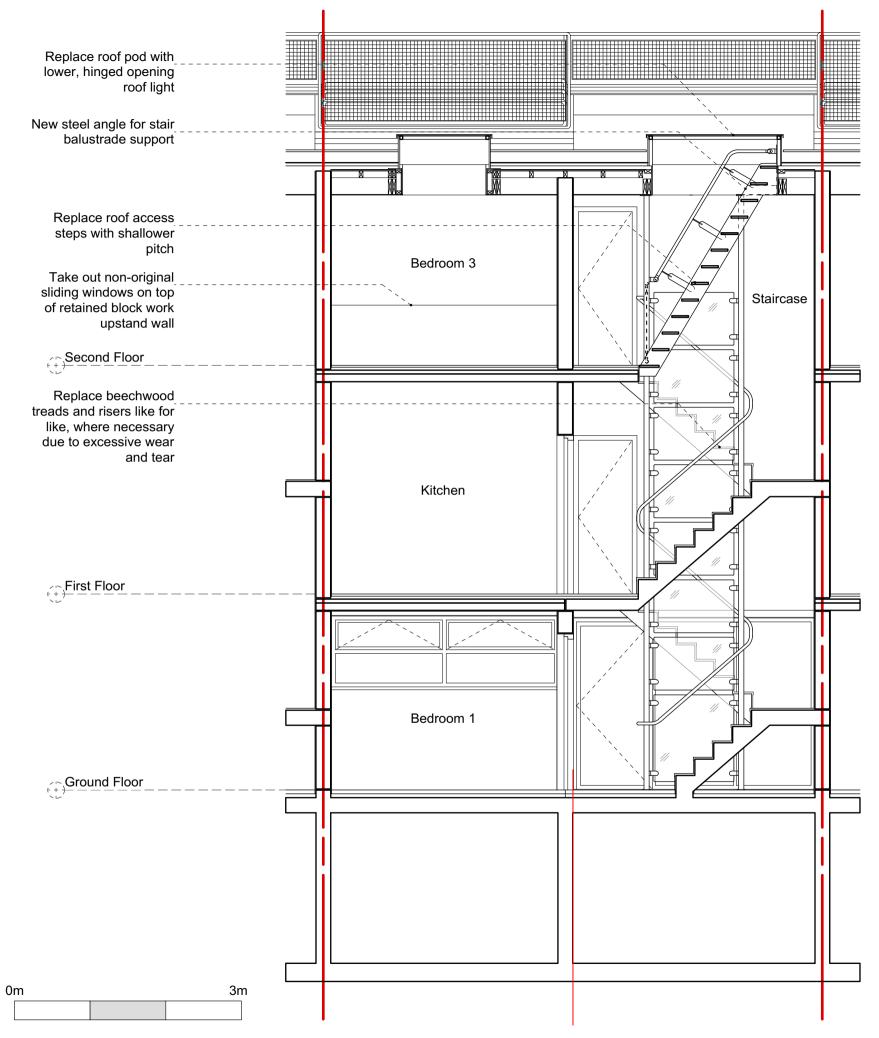

Proposed\_Section C-C

**General Notes** 

Do not scale from this drawing All dimensions to be verified on site

To be read in conjunction with all relevant documents In the event of discrepancy notify the Architect immediately
This document is copyright of Hugh Cullum Architects Ltd

Issue Status

SK Sketch
D Design
T Tender **Existing Condition** 

Contract

(B): Annotations revised; blockwork upstand retained; stair balustrade

(A): Annotations and balustrade revised

12.05.20 /TS/TS)

(\_): Revision Information

10.01.20 /TS/TS)

29.06.20 /TS/TS)

## 10 Grand Union Walk

Proposed Section C-C 1:50@A3 Jan 2020 Drawn: TS Checked: TS GUW10-P022(B)