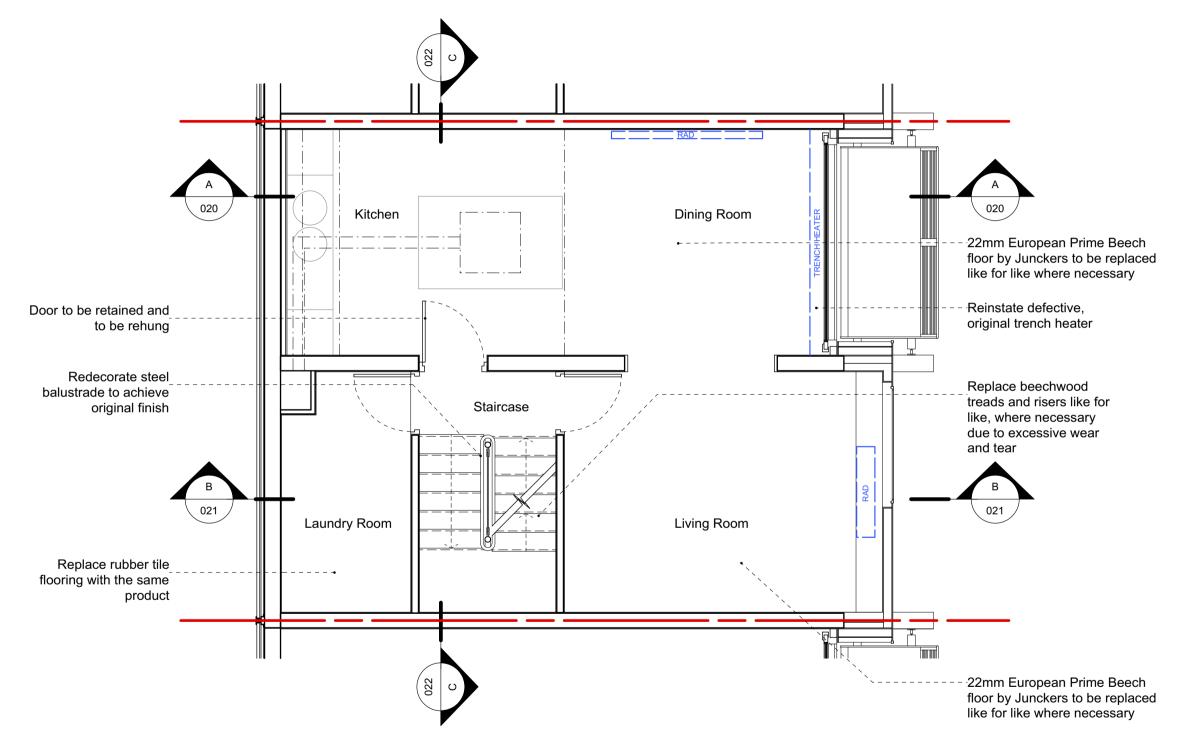

General note: Replace all face fixed pipework an wiring with pipework and wiring concealed in walls and floors, as per the original design; tidy and clean up interior to re-instate original high-tech appearance where possible

**Proposed** First Floor Plan

| n  | Ч |  |
|----|---|--|
| 11 | u |  |

| Do r<br>All d<br>To b<br>In th | e event of dis                                 | be verified<br>unction w<br>crepancy | ing<br>I on site<br>ith all relevant documents<br>notify the Architect immediate<br>of Hugh Cullum Architects Ltc |
|--------------------------------|------------------------------------------------|--------------------------------------|-------------------------------------------------------------------------------------------------------------------|
| SK                             | <b>le Status</b><br>Sketch<br>Design<br>Tender | E<br>P<br>C                          | Existing Condition<br>Permissions<br>Contract                                                                     |
|                                |                                                |                                      |                                                                                                                   |
|                                |                                                |                                      |                                                                                                                   |
|                                |                                                |                                      |                                                                                                                   |
|                                |                                                |                                      |                                                                                                                   |
|                                |                                                |                                      |                                                                                                                   |
|                                |                                                |                                      |                                                                                                                   |
|                                |                                                |                                      |                                                                                                                   |

## 10 Grand Union Walk

Proposed First Floor Plan 1:50@A3 Jan 2020 Drawn: TS Checked: TS GUW10-P011(B)