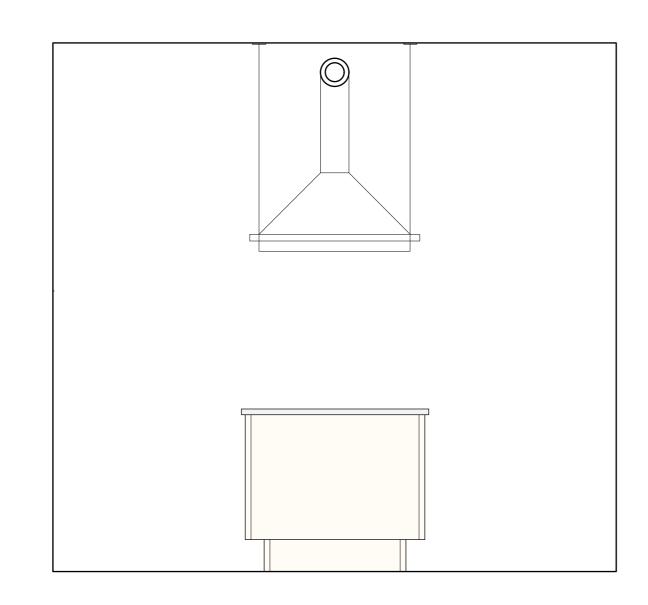

The existing main feature of the room, the kitchen extract hood, is proposed to be retained and only re-positioned slightly above the new hob, but keeping the strong symmetry of the room.

The existing non-original appliances, and partially original joinery items are worn out and in some areas damaged please refer to the photographs on drawing GUW10-E151.