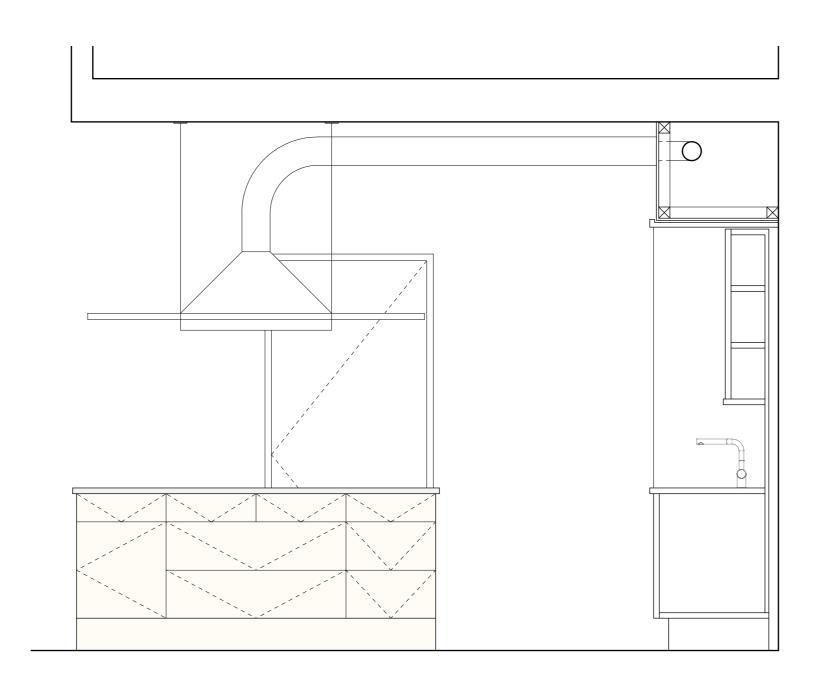

**ELEVATION 1 ELEVATION 2 ELEVATION 3** 

The existing kitchen layout, though appearing simple, is not providing the ergonomically optimal nor most space saving solution. The centrally positioned island in particular causes unnecessarily long journeys between the different appliances and surfaces and makes access to the under counter cupboards and drawers awkward.

The existing main feature of the room, the kitchen extract hood, is proposed to be retained and only re-positioned slightly above the new hob, but keeping the strong symmetry of the room.

The existing non-original appliances, and partially original joinery items are worn out and in some areas damaged please refer to the photographs on drawing GUW10-E151.