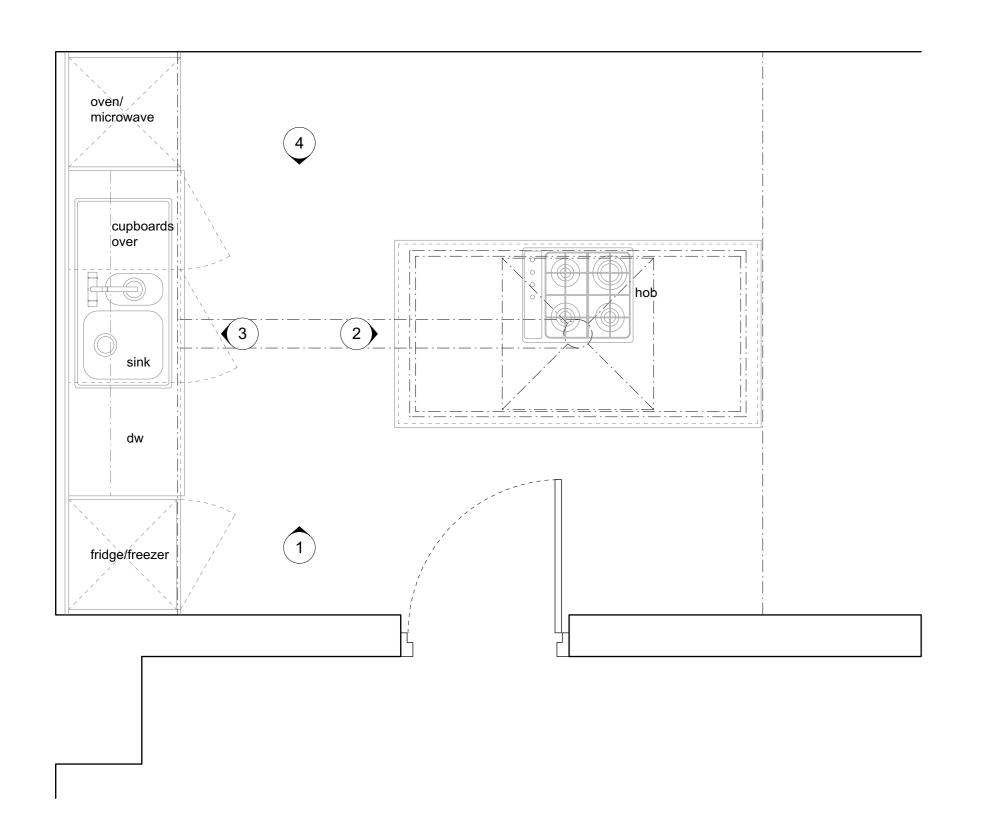

**ELEVATION 1 ELEVATION 2 ELEVATION 3** 

The existing kitchen layout, though appearing simple, is not providing the ergonomically optimal nor most space saving solution. The centrally positioned island in particular causes unnecessarily long journeys between the different appliances and surfaces and makes access to the under counter cupboards and drawers awkward.

It is therefore proposed to re-arrange the kitchen into a more user-friendly C-shape, which would still be clearly defined within the allocated space underneath the gallery. One might argue that the new arrangment provides an even clearer definition of different zones than the current one.