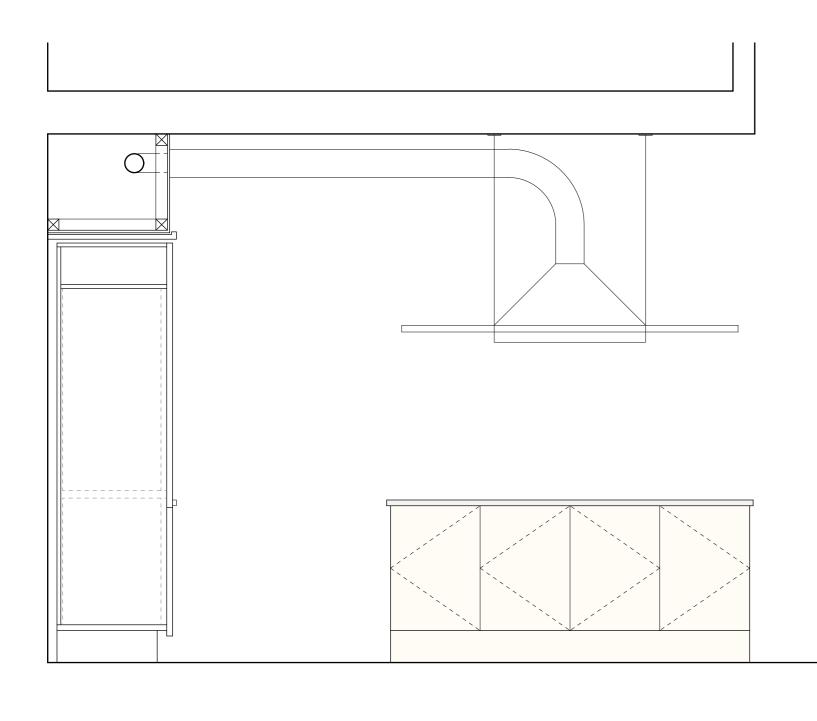

**ELEVATION 1 ELEVATION 2 ELEVATION 3** 

The existing kitchen layout, though appearing simple, is not providing the ergonomically optimal nor most space saving solution. The centrally positioned island in particular causes unnecessarily long journeys between the different appliances and surfaces and makes access to the under counter cupboards and drawers awkward.

The existing main feature of the room, the kitchen extract hood, is proposed to be retained and only re-positioned slightly above the new hob, but keeping the strong symmetry of the room.

The existing non-original appliances, and partially original joinery items are worn out and in some areas damaged please refer to the photographs on drawing GUW10-E151.

They are proposed to be removed and to be replaced in a sympathetic style - please refer to drawing GUW10-P143 for details and specification references and to submitted samples for finishes.

PLAN **ELEVATION 4** 