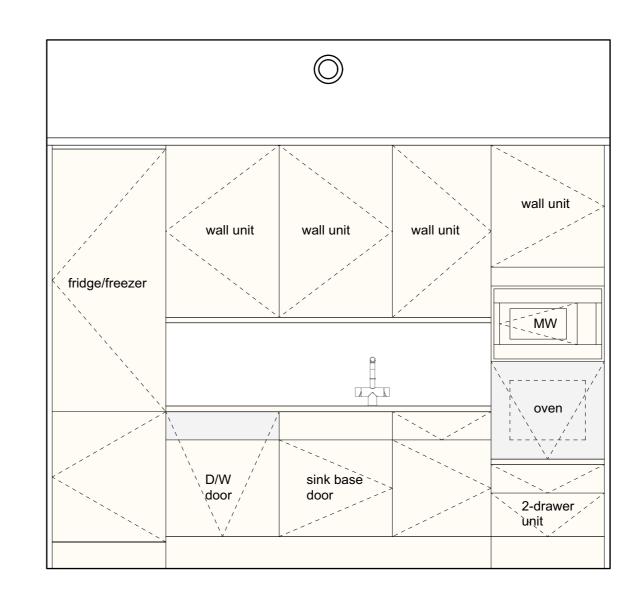

**ELEVATION 1 ELEVATION 2 ELEVATION 3** 

The existing kitchen layout, though appearing simple, is not providing the ergonomically optimal nor most space saving solution. The centrally positioned island in particular causes unnecessarily long journeys between the different appliances and surfaces and makes access to the under counter cupboards and drawers awkward.

The existing main feature of the room, the kitchen extract hood, is proposed to be retained and only re-positioned slightly above the new hob, but keeping the strong symmetry of the room.

The existing non-original appliances, and partially original joinery items are worn out and in some areas damaged please refer to the photographs on drawing GUW10-E151.

They are proposed to be removed and to be replaced in a sympathetic style - please refer to drawing GUW10-P143 for details and specification references and to submitted samples for finishes.

PLAN **ELEVATION 4** 