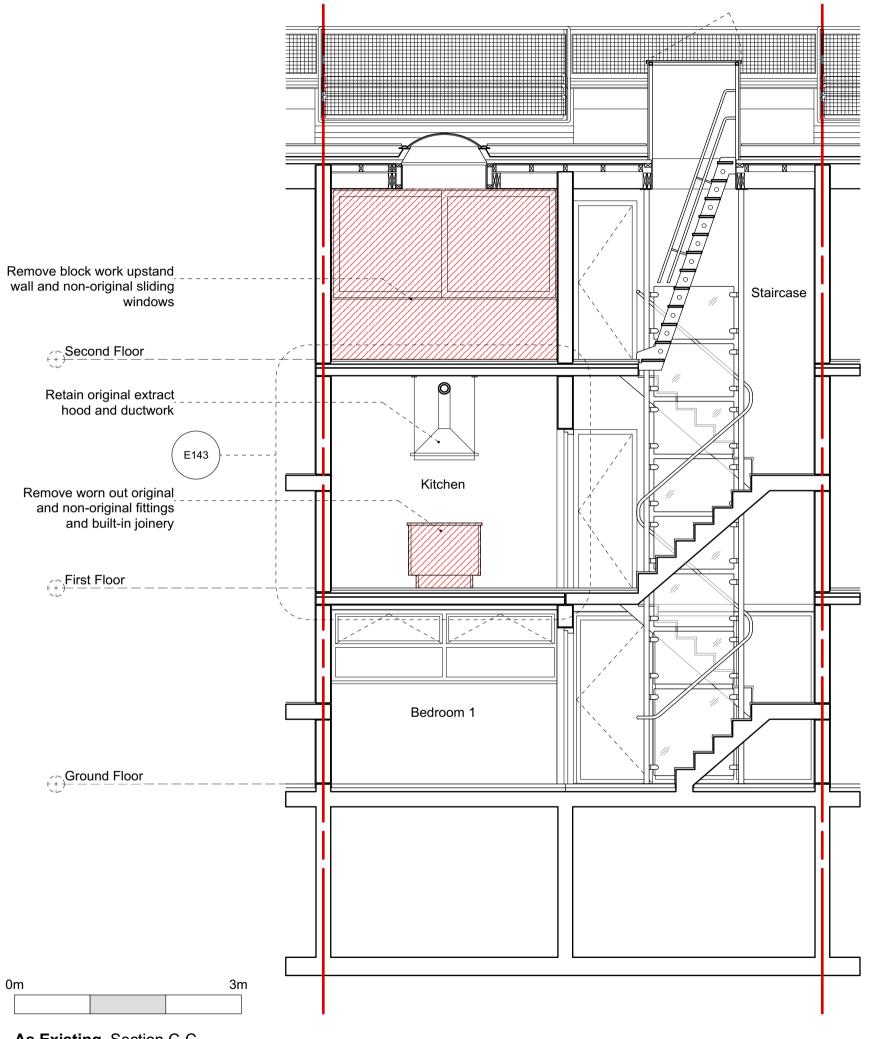

Indicates surfaces to be demolished

Indicates fixtures and partitions to be demolished

**General Notes** 

Do not scale from this drawing All dimensions to be verified on site

To be read in conjunction with all relevant documents In the event of discrepancy notify the Architect immediately This document is copyright of Hugh Cullum Architects Ltd

mail@hughcullum.com

10 Grand Union Walk

As Existing Section C-C 1:50@A3 Oct 2020 Drawn: TS Checked: TS GUW10-E122()

As Existing\_Section C-C