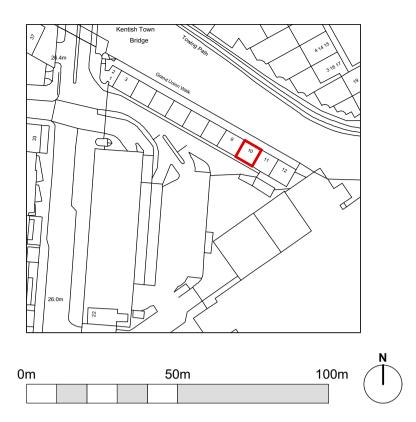

Location Plan\_1:1250

Site Plan\_1:200

## **10 Grand Union Walk**

As Existing Location/Site Plan Varies@A3 Oct 2020 Drawn: TS Checked: TS GUW10-E101(\_)