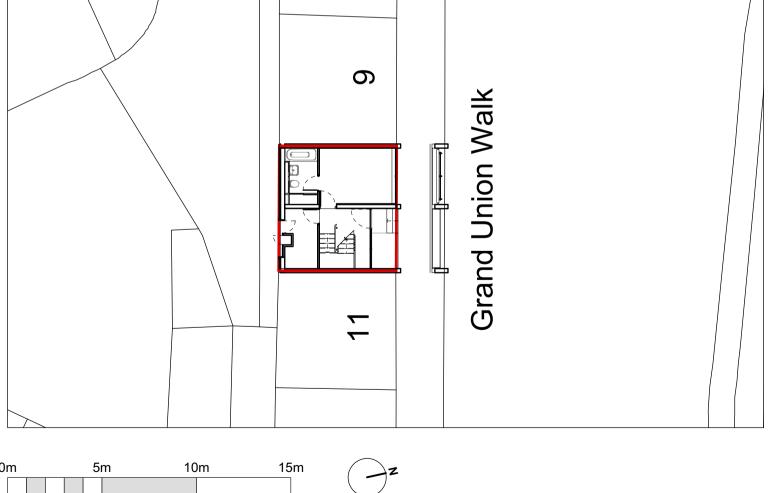

Location Plan\_1:1250

Site Plan\_1:200

## **10 Grand Union Walk**

As Existing Location/Site Plan Varies@A3 Oct 2020 Drawn: TS Checked: TS GUW10-E101(\_)