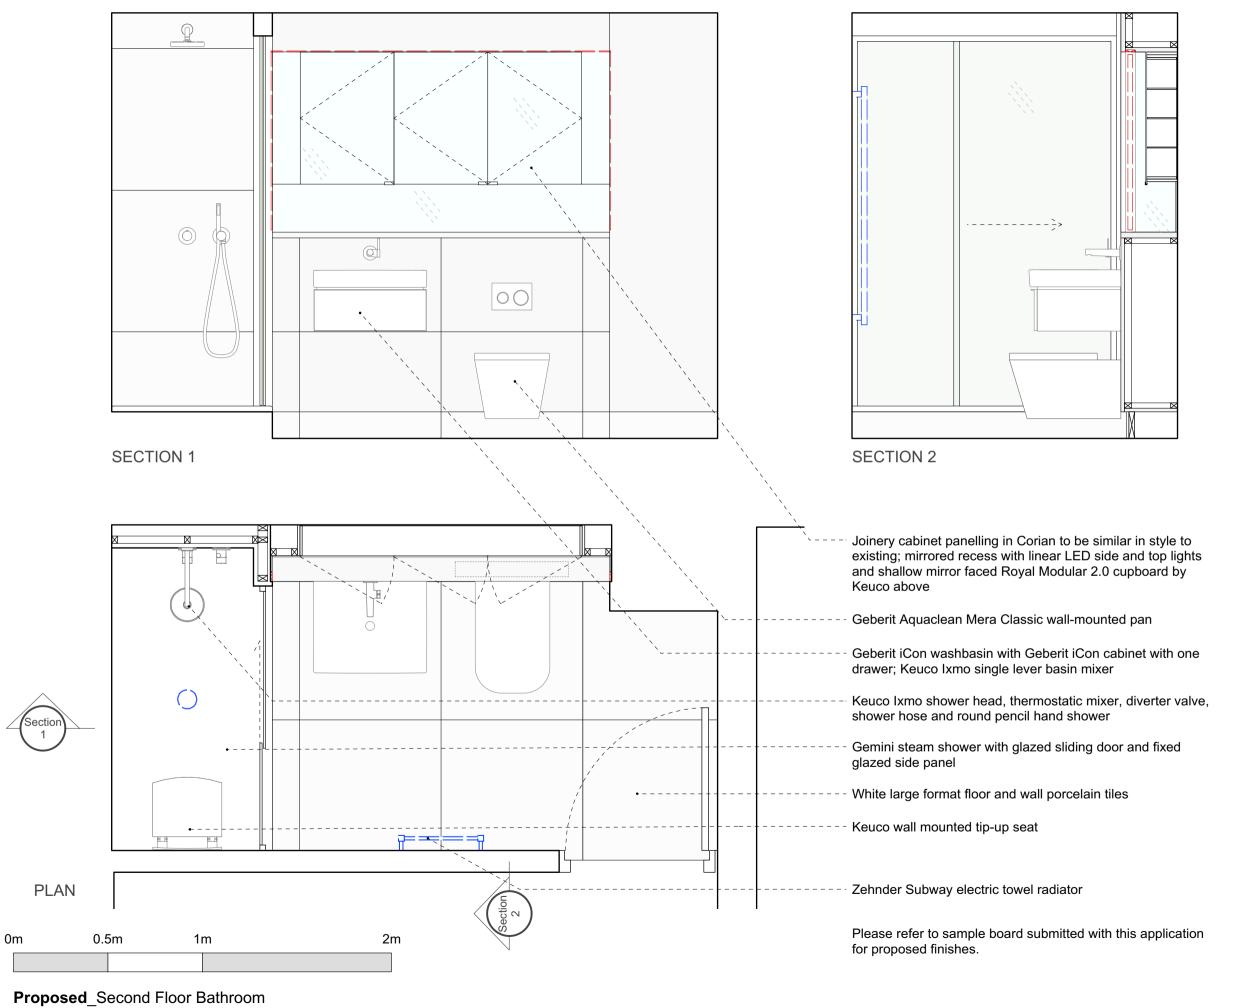

**General Notes** 

Do not scale from this drawing
All dimensions to be verified on site
To be read in conjunction with all relevant documents
In the event of discrepancy notify the Architect immediately

This document is copyright of Hugh Cullum Architects Ltd

E Existing Condition

SK Sketch
D Design
T Tender Permissions Contract

( ): Issued for Planning

23.10.20 /TS/TS)

HUGHCULLUM ARCHITECTS LTD Bloomsbury Design 61b Judd Street London WC1H9QT t 02073837647 f 02073877645

mail@hughcullum.com

10 Grand Union Walk

Proposed Second Floor Bathroom 1:20@A3 Oct 2020 Drawn: TS Checked: TS GUW10-P142()