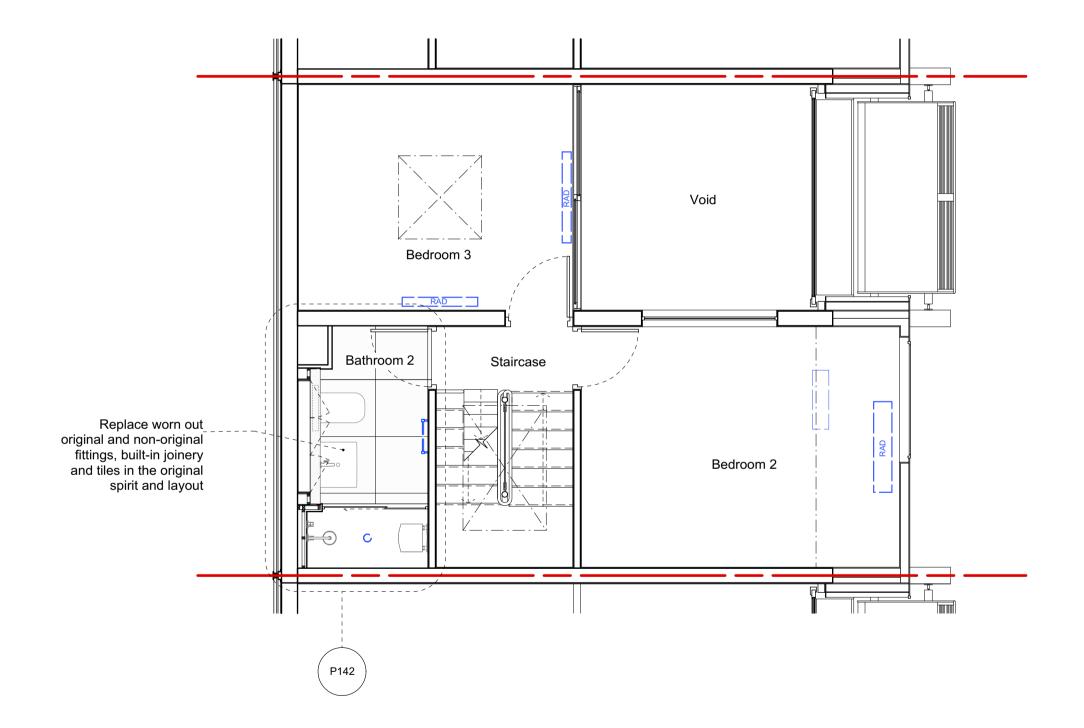

Proposed\_Second Floor Plan

## 10 Grand Union Walk

Proposed Second Floor Plan 1:50@A3 Oct 2020 Drawn: TS Checked: TS GUW10-P112(\_)