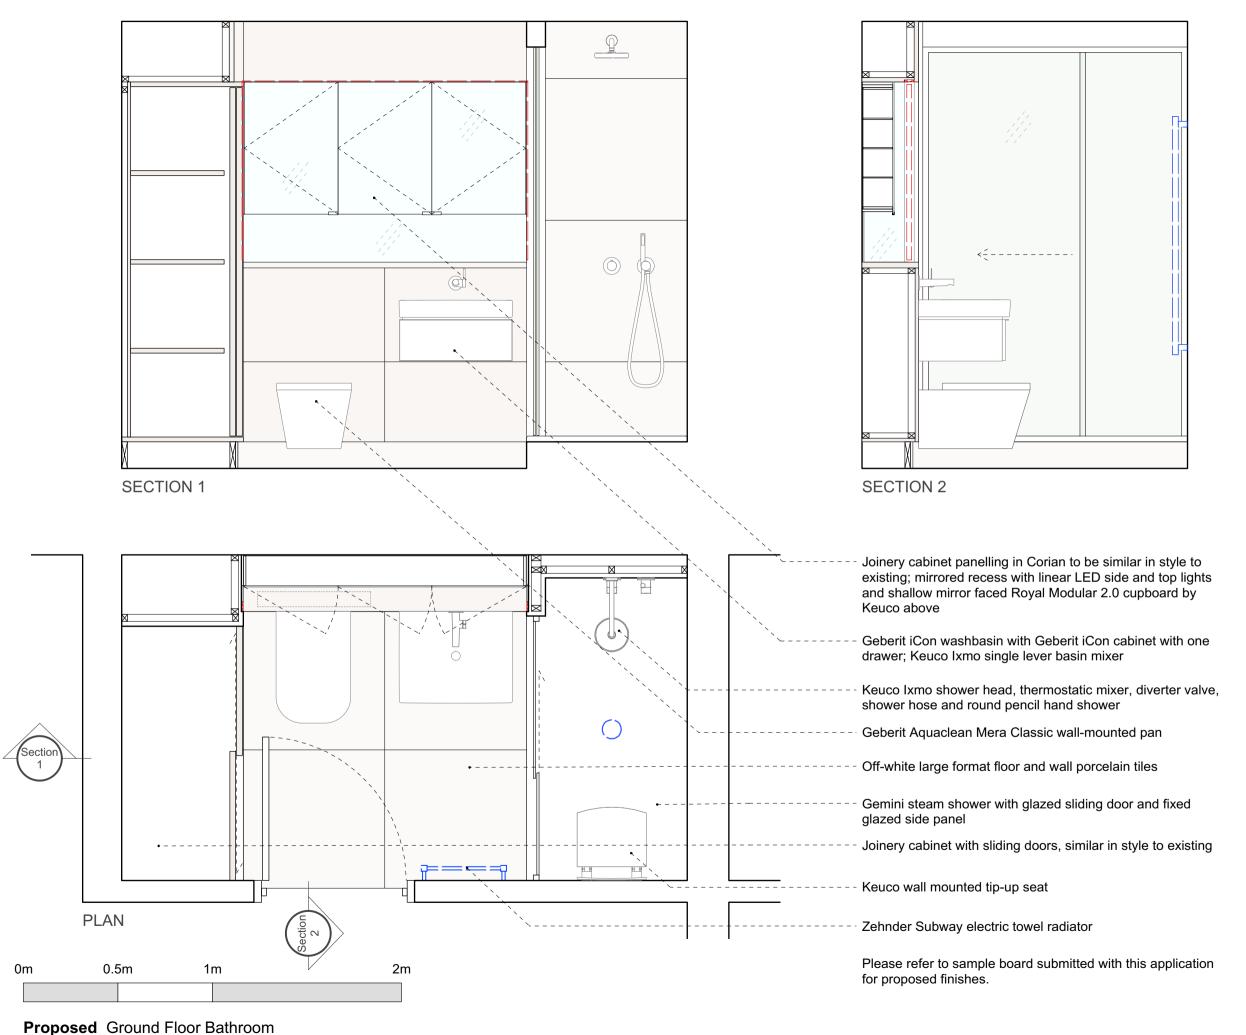

**General Notes** 

Do not scale from this drawing
All dimensions to be verified on site
To be read in conjunction with all relevant documents
In the event of discrepancy notify the Architect immediately This document is copyright of Hugh Cullum Architects Ltd

E Existing Condition

SK Sketch
D Design
T Tender Permissions Contract

( ): Issued for Planning

23.10.20 /TS/TS)

HUGHCULLUM ARCHITECTS LTD Bloomsbury Design 61b Judd Street London WC1H9QT t 020 7383 7647 f 02073877645

mail@hughcullum.com

10 Grand Union Walk

Proposed Ground Floor Bathroom 1:20@A3 Oct 2020 Drawn: TS Checked: TS GUW10-P141()