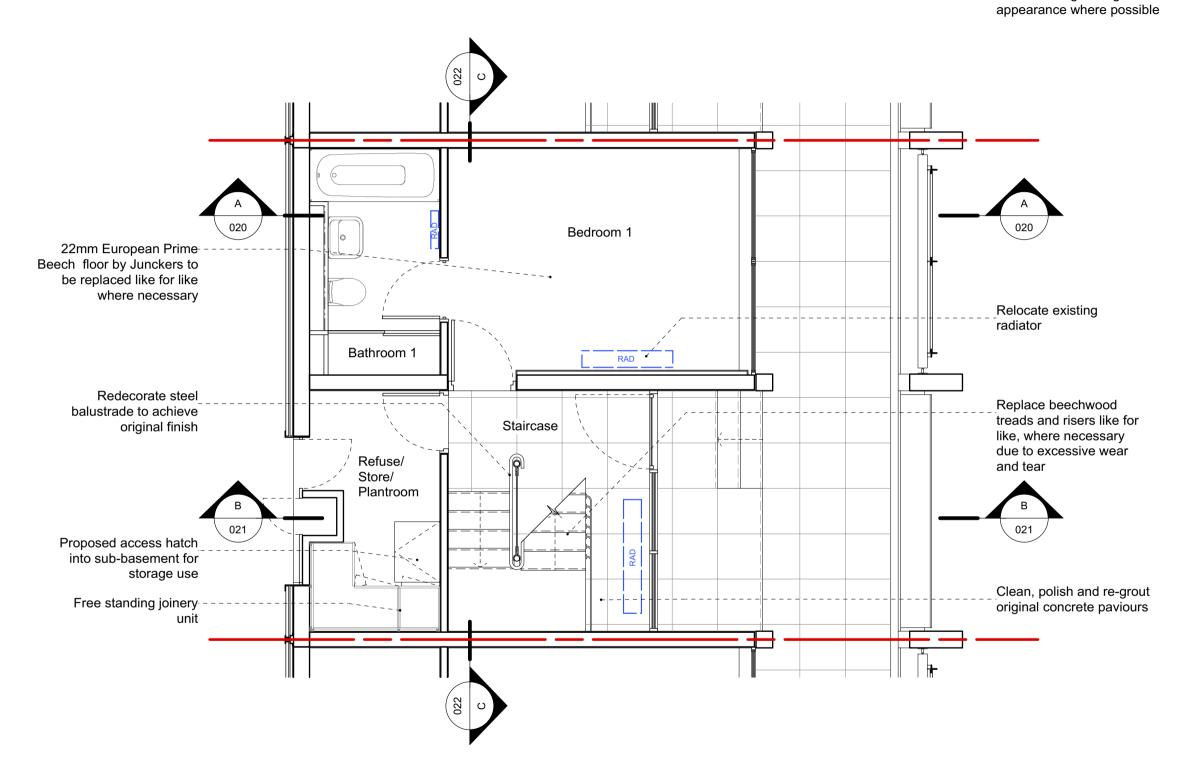

General note: Replace all face fixed pipework and wiring with pipework and wiring concealed in walls and floors, as per the original design; tidy and clean up interior to re-instate original high-tech

**Proposed** Ground Floor Plan

(B): Bathroom layout retained; stair balustrade added; plant room layout revised; annotations amended

(A): Annotations revised; additional 12.05.20 /TS/TS) information to plant room