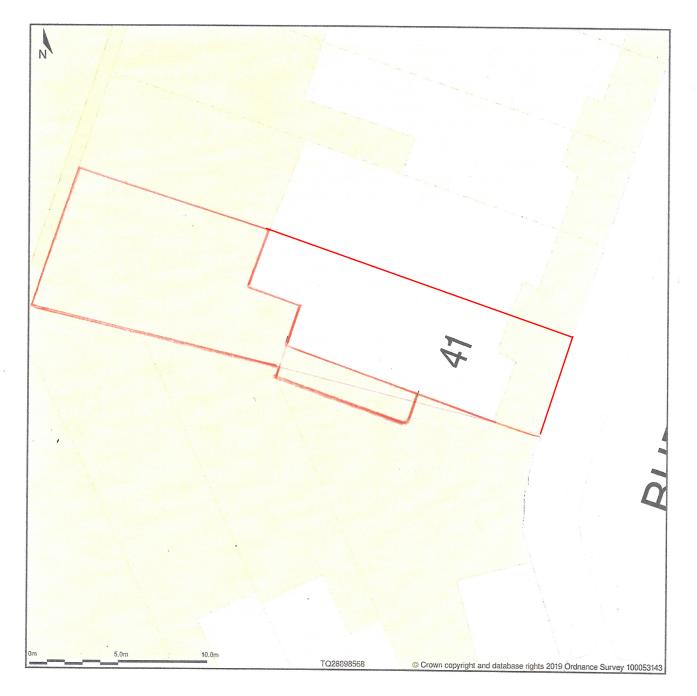

## 41. Burghley Road, London, Camden, NW5 1UH

Block Plan shows area bounded by: 528872.65, 185667.06 528908.65, 185703.06 (at a scale of 1:200), OSGridRef: TQ28898568. The representation of a road, track or path is no evidence of a right of way. The representation of features as lines is no evidence of a property boundary.