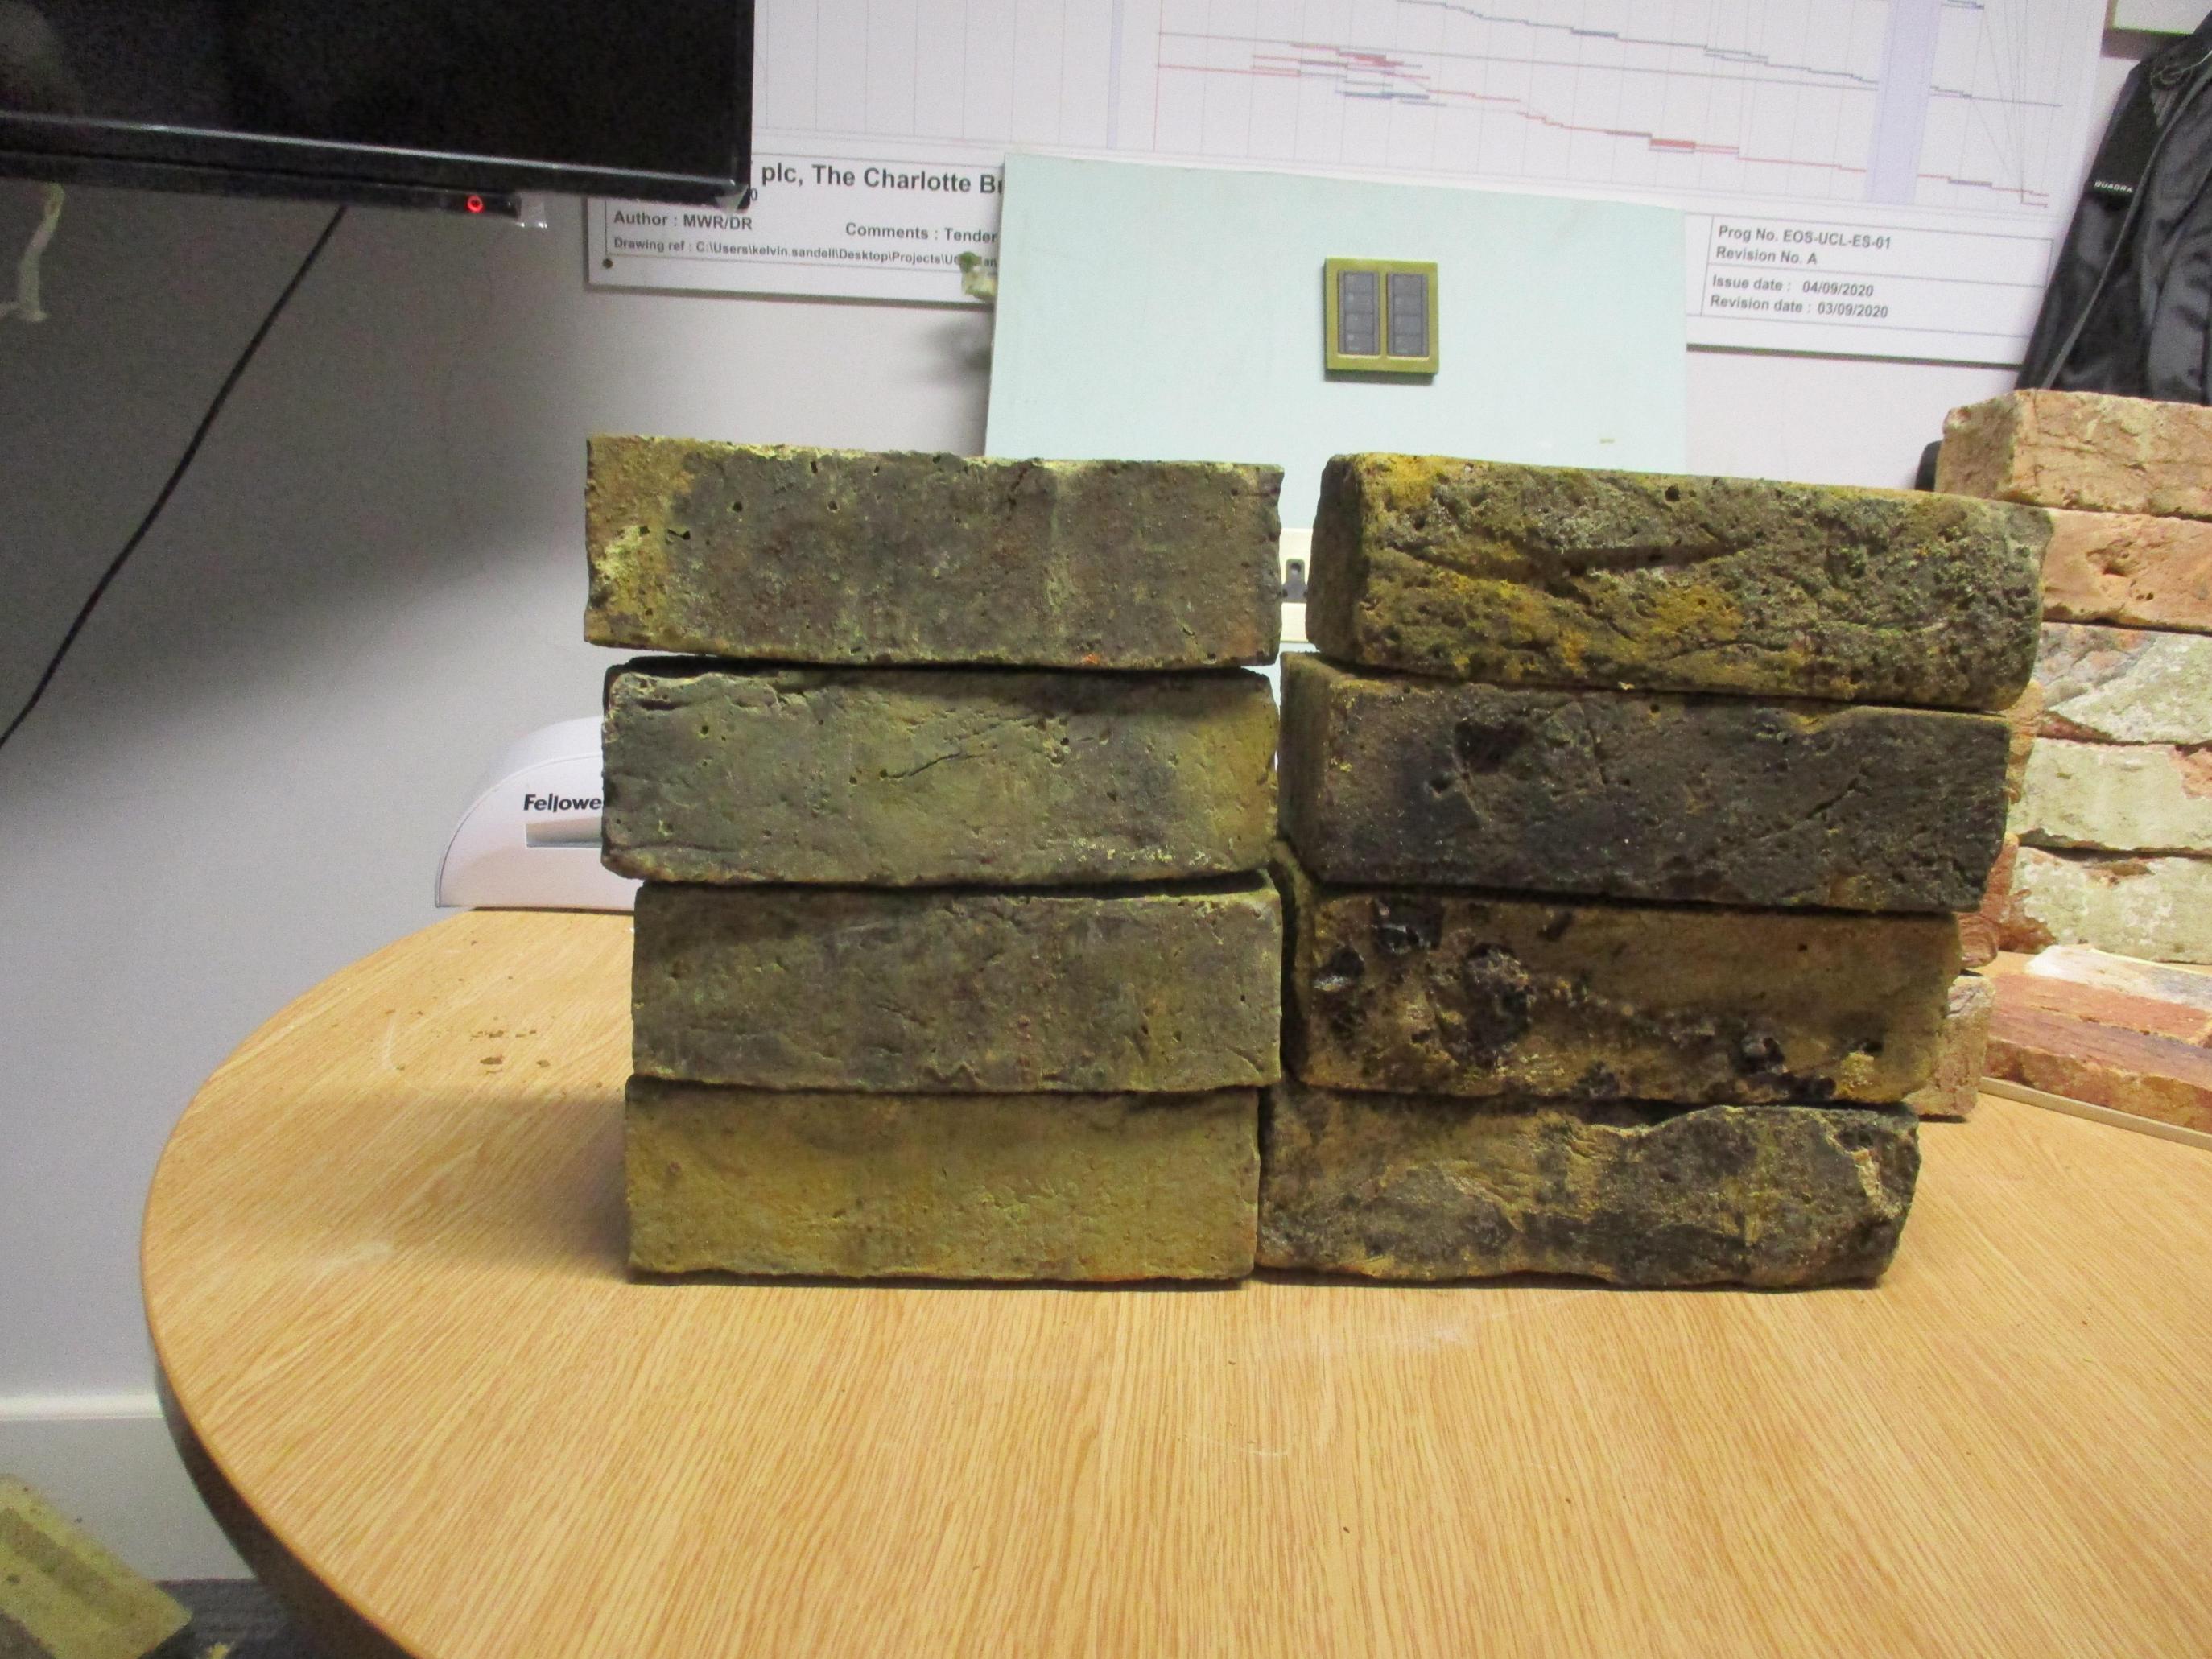

Hi Kelvin,

As requested regarding the brick sample that we've dropped to site on Thursday that they are called **Chiswick** yellow stocks and are approximately 65mm x 108 x 225, full details are as follow below;

| TOLERANCE                     |
|-------------------------------|
| T1 / TM*                      |
| RANGE                         |
| R1 / RM*                      |
| FREEZE THAW                   |
| F2                            |
| COMPRESSIVE STRENGTH          |
| Mean – 15.7 N/MM <sup>2</sup> |
| WATER ABSORPTION              |
| Mean – 21%                    |
| SOLUBLE SALT CLASSIFICATION   |