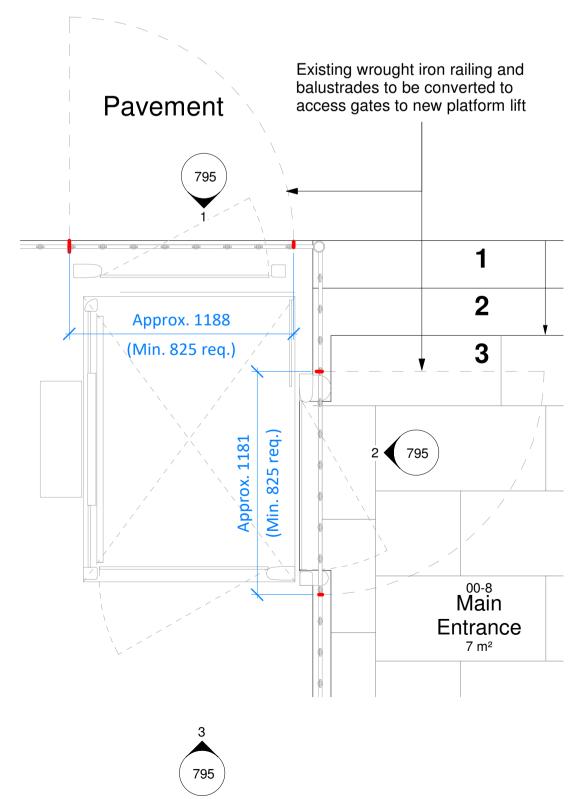

00 Platform Lift Plan At GF Level Scale 1:20

3 Platform Lift Elevation From Lightwell A Scale 1:20

|                                                                                                   |                         |                                                                   |                                                                                                      | P1<br>No.  | Issued for pla<br>Revision  | Inning             |                         | 27/10/20<br>Date | -                       | RJB<br>Auth |  |
|---------------------------------------------------------------------------------------------------|-------------------------|-------------------------------------------------------------------|------------------------------------------------------------------------------------------------------|------------|-----------------------------|--------------------|-------------------------|------------------|-------------------------|-------------|--|
| Saunders<br>Boston<br>Architects                                                                  |                         |                                                                   | Client<br>University College London<br>Job<br>GAMMA<br>Drawing<br>External Glass Sided Platform Lift |            |                             |                    |                         |                  |                         |             |  |
| Eastern Gate House, 119 Nev<br>Cambridge CB5 8HA<br>T:01223 367733<br>office@saundersboston.co.uk | vmarket Road,           | The Generator,<br>The Quay, Exe<br>T:01392 34862<br>www.saundersl | 7                                                                                                    |            |                             |                    |                         |                  |                         |             |  |
| PLANNING                                                                                          |                         |                                                                   |                                                                                                      | Scale<br>1 | Scale Revision   1:20@A1 P1 |                    |                         |                  |                         |             |  |
| A Project Code<br>1802                                                                            | Drawn SBA<br>Checked AA | Dat<br>Sui<br>Co                                                  | itability                                                                                            | project    |                             | originator<br>-SBA | zone level<br>-XX -ZZ - | -71- · · ·       | <sup>umber</sup><br>795 |             |  |