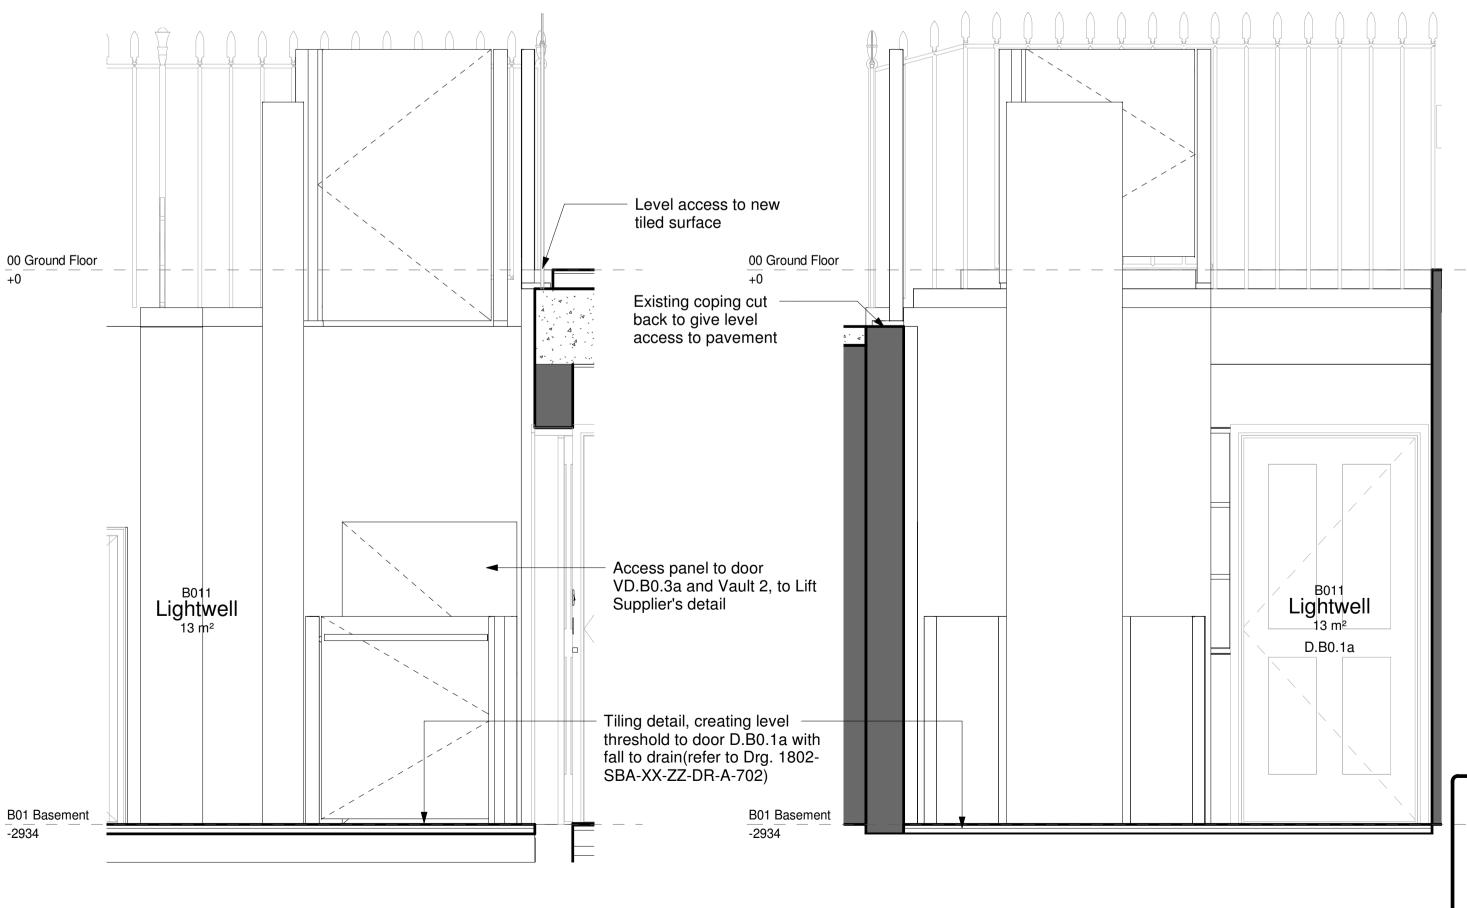

00 Platform Lift Plan At GF Level Scale 1:20

3 Platform Lift Elevation From Lightwell A Scale 1:20

|                                                                                                   |                         |                                                                   |                                                                                                      | P1<br>No.  | Issued for pla<br>Revision  | Inning             |                         | 27/10/20<br>Date | -                       | RJB<br>Auth |  |
|---------------------------------------------------------------------------------------------------|-------------------------|-------------------------------------------------------------------|------------------------------------------------------------------------------------------------------|------------|-----------------------------|--------------------|-------------------------|------------------|-------------------------|-------------|--|
| Saunders<br>Boston<br>Architects                                                                  |                         |                                                                   | Client<br>University College London<br>Job<br>GAMMA<br>Drawing<br>External Glass Sided Platform Lift |            |                             |                    |                         |                  |                         |             |  |
| Eastern Gate House, 119 Nev<br>Cambridge CB5 8HA<br>T:01223 367733<br>office@saundersboston.co.uk | vmarket Road,           | The Generator,<br>The Quay, Exe<br>T:01392 34862<br>www.saundersl | 7                                                                                                    |            |                             |                    |                         |                  |                         |             |  |
| PLANNING                                                                                          |                         |                                                                   |                                                                                                      | Scale<br>1 | Scale Revision   1:20@A1 P1 |                    |                         |                  |                         |             |  |
| A Project Code<br>1802                                                                            | Drawn SBA<br>Checked AA | Dat<br>Sui<br>Co                                                  | itability                                                                                            | project    |                             | originator<br>-SBA | zone level<br>-XX -ZZ - | -71- · · ·       | <sup>umber</sup><br>795 |             |  |