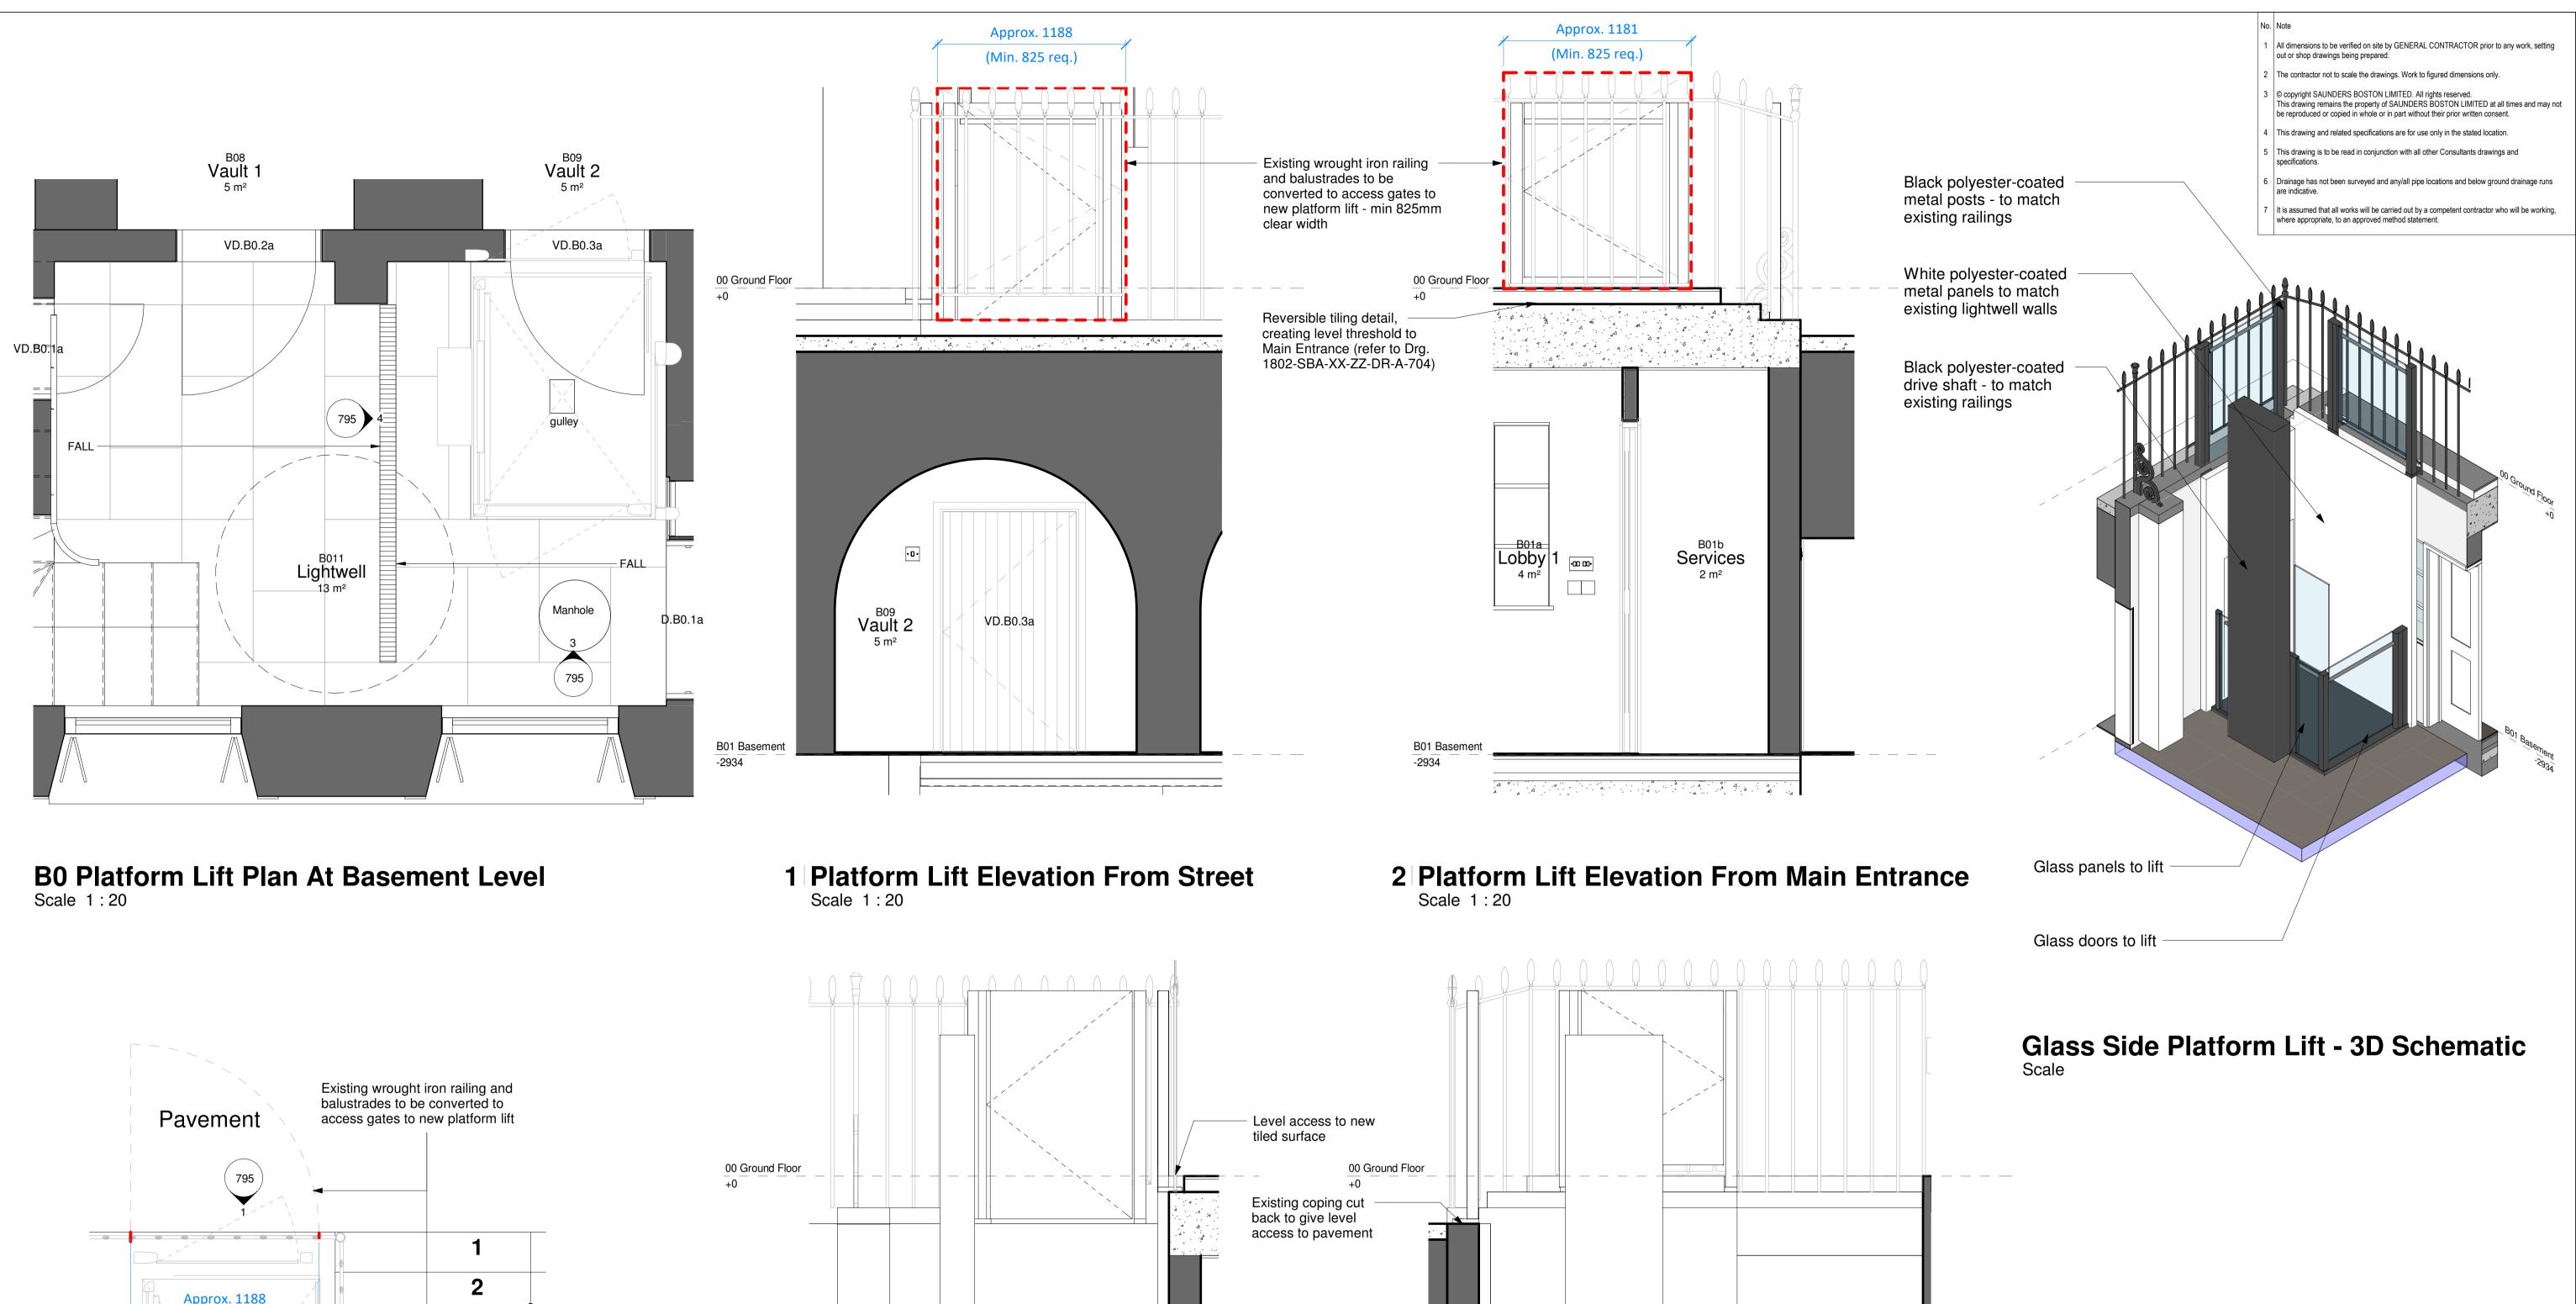

00 Platform Lift Plan At GF Level Scale 1:20

3 Platform Lift Elevation From Lightwell A Scale 1:20

|                                                                                                   |                         |                                                                   |                                                                                                      | P1<br>No.  | Issued for pla<br>Revision  | Inning             |                         | 27/10/20<br>Date | -                       | RJB<br>Auth |  |
|---------------------------------------------------------------------------------------------------|-------------------------|-------------------------------------------------------------------|------------------------------------------------------------------------------------------------------|------------|-----------------------------|--------------------|-------------------------|------------------|-------------------------|-------------|--|
| Saunders<br>Boston<br>Architects                                                                  |                         |                                                                   | Client<br>University College London<br>Job<br>GAMMA<br>Drawing<br>External Glass Sided Platform Lift |            |                             |                    |                         |                  |                         |             |  |
| Eastern Gate House, 119 Nev<br>Cambridge CB5 8HA<br>T:01223 367733<br>office@saundersboston.co.uk | vmarket Road,           | The Generator,<br>The Quay, Exe<br>T:01392 34862<br>www.saundersl | 7                                                                                                    |            |                             |                    |                         |                  |                         |             |  |
| PLANNING                                                                                          |                         |                                                                   |                                                                                                      | Scale<br>1 | Scale Revision   1:20@A1 P1 |                    |                         |                  |                         |             |  |
| A Project Code<br>1802                                                                            | Drawn SBA<br>Checked AA | Dat<br>Sui<br>Co                                                  | itability                                                                                            | project    |                             | originator<br>-SBA | zone level<br>-XX -ZZ - | -71- · · ·       | <sup>umber</sup><br>795 |             |  |