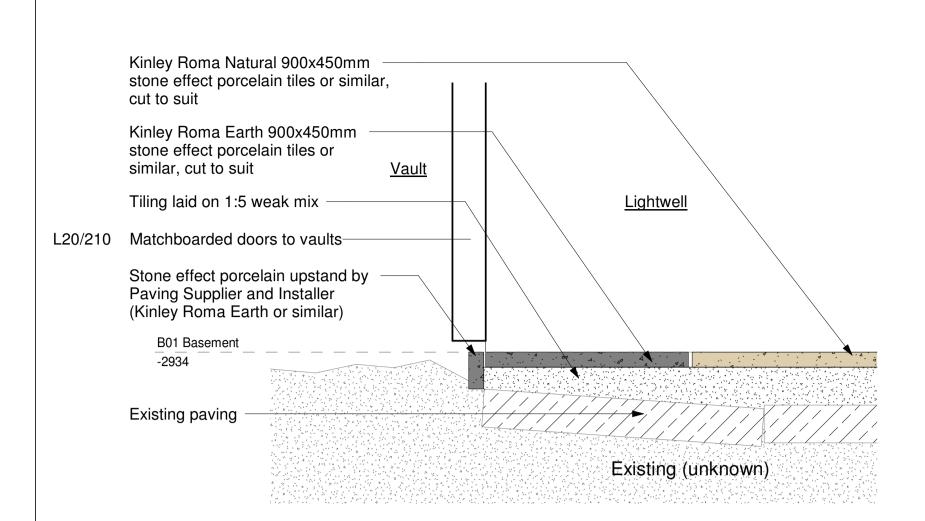

#### Kinley Roma Earth 900x450mm Existing external stair stone effect porcelain tiles or Kinley Roma Earth 900x450mm Kinley Roma Natural similar, cut to suit stone effect porcelain tiles or 900x450mm stone similar, cut to suit effect porcelain tiles or Kinley Roma Natural similar, cut to suit 900x450mm stone effect porcelain tiles or similar, New level threshold to B0 cut to suit Tiling laid on Tiling laid on 1:5 weak mix 1:5 weak mix External wood door and window paint grade D.B0.1a Existing paving Lobby 1 <u>Lightwell</u> FALL TO DRAIN FALL TO DRAIN **B01 Basement** -2934 Existing paving Existing brick wall Existing (unknown) Existing (unknown)

#### 2 B0 Lightwell Paving - Typical Detail at Door Threshold Scale 1:5

# 1 B0 Lightwell Paving - Typical Detail at Stair Scale 1:5

### 3 B0