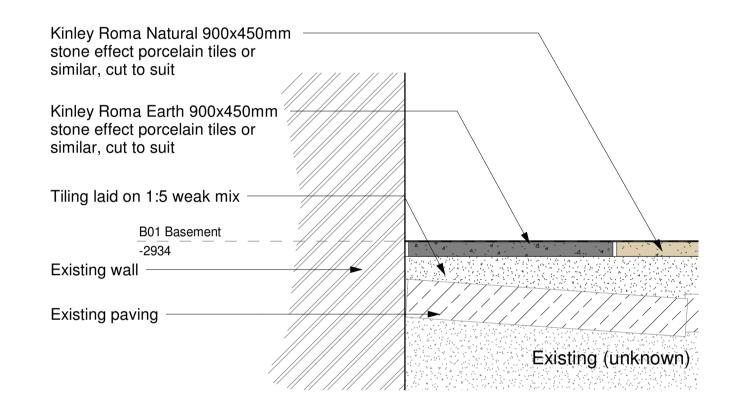

## 4 B0 Lightwell Paving - Typical Detail at Wall Scale 1:5

5 B0 Lightwell Paving - Typical Detail at Glass Sided Lift Scale 1:5

**B0 Lightwell Paving**Scale 1:20

Scale 1:20
0 0.2 0.4 0.6 1m

Scale 1:5
0 0.05 0.1 0.15 0.25m