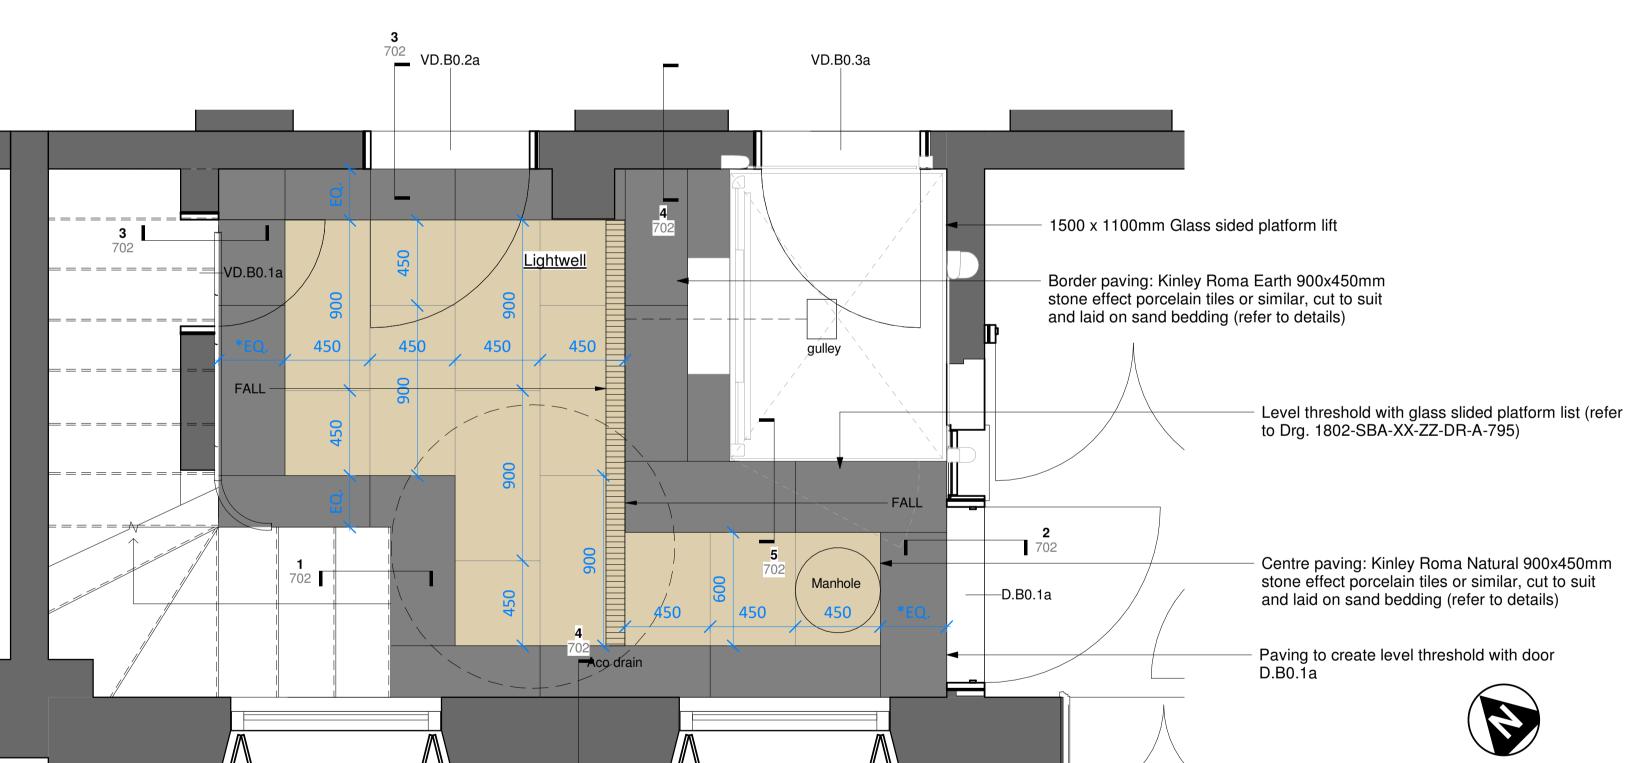

ffect porcelain tiles or Kinley Roma Natural similar, cut to suit 900x450mm stone effect porcelain tiles or similar, New level threshold to B0 cut to suit Tiling laid on Tiling laid on 1:5 weak mix 1:5 weak mix External wood door and window paint grade D.B0.1a Existing paving Lobby 1 <u>Lightwell</u> FALL TO DRAIN FALL TO DRAIN **B01 Basement** -2934 Existing paving Existing brick wall Existing (unknown) Existing (unknown)

#### 2 B0 Lightwell Paving - Typical Detail at Door Threshold Scale 1:5

# 1 B0 Lightwell Paving - Typical Detail at Stair Scale 1:5

### 3 B0 Lightwell Paving - Typical Detail at Vault Door Scale 1:5



## 4 B0 Lightwell Paving - Typical Detail at Wall Scale 1:5



5 B0 Lightwell Paving - Typical Detail at Glass Sided Lift Scale 1:5

**B0 Lightwell Paving**Scale 1:20



Scale 1:20
0 0.2 0.4 0.6 1m

Scale 1:5
0 0.05 0.1 0.15 0.25m

P1 | Issued for planning | 22 | CONSTRUCTION ISSUE | 02

27/10/20 SBA RJB 02/10/20 SBA NG 18/09/20 SBA NG Date Chk Auth CONTRACT ISSUE University College London Saunders **Boston** GAMMA Architects B0 Lightwell Paving Eastern Gate House, 119 Newmarket Road, Cambridge CB5 8HA T:01223 367733 office@saundersboston.co.uk The Generator, The Gallery, King's Wharf The Quay, Exeter EX2 4AN T:01392 348627 www.saundersboston.co.uk **PLANNING P1** As indicated @A1 Drawn SBA Date 04/09/20 SBA Project Code 1802 -SBA-XX-ZZ-DR-A-702

lo. Note

1 All dimensions to be verified on site by GENERAL CONTRACTOR prior to any work, setting out or shop drawings being prepared.

2 The contractor not to scale the drawings. Work to figured dimensions onl