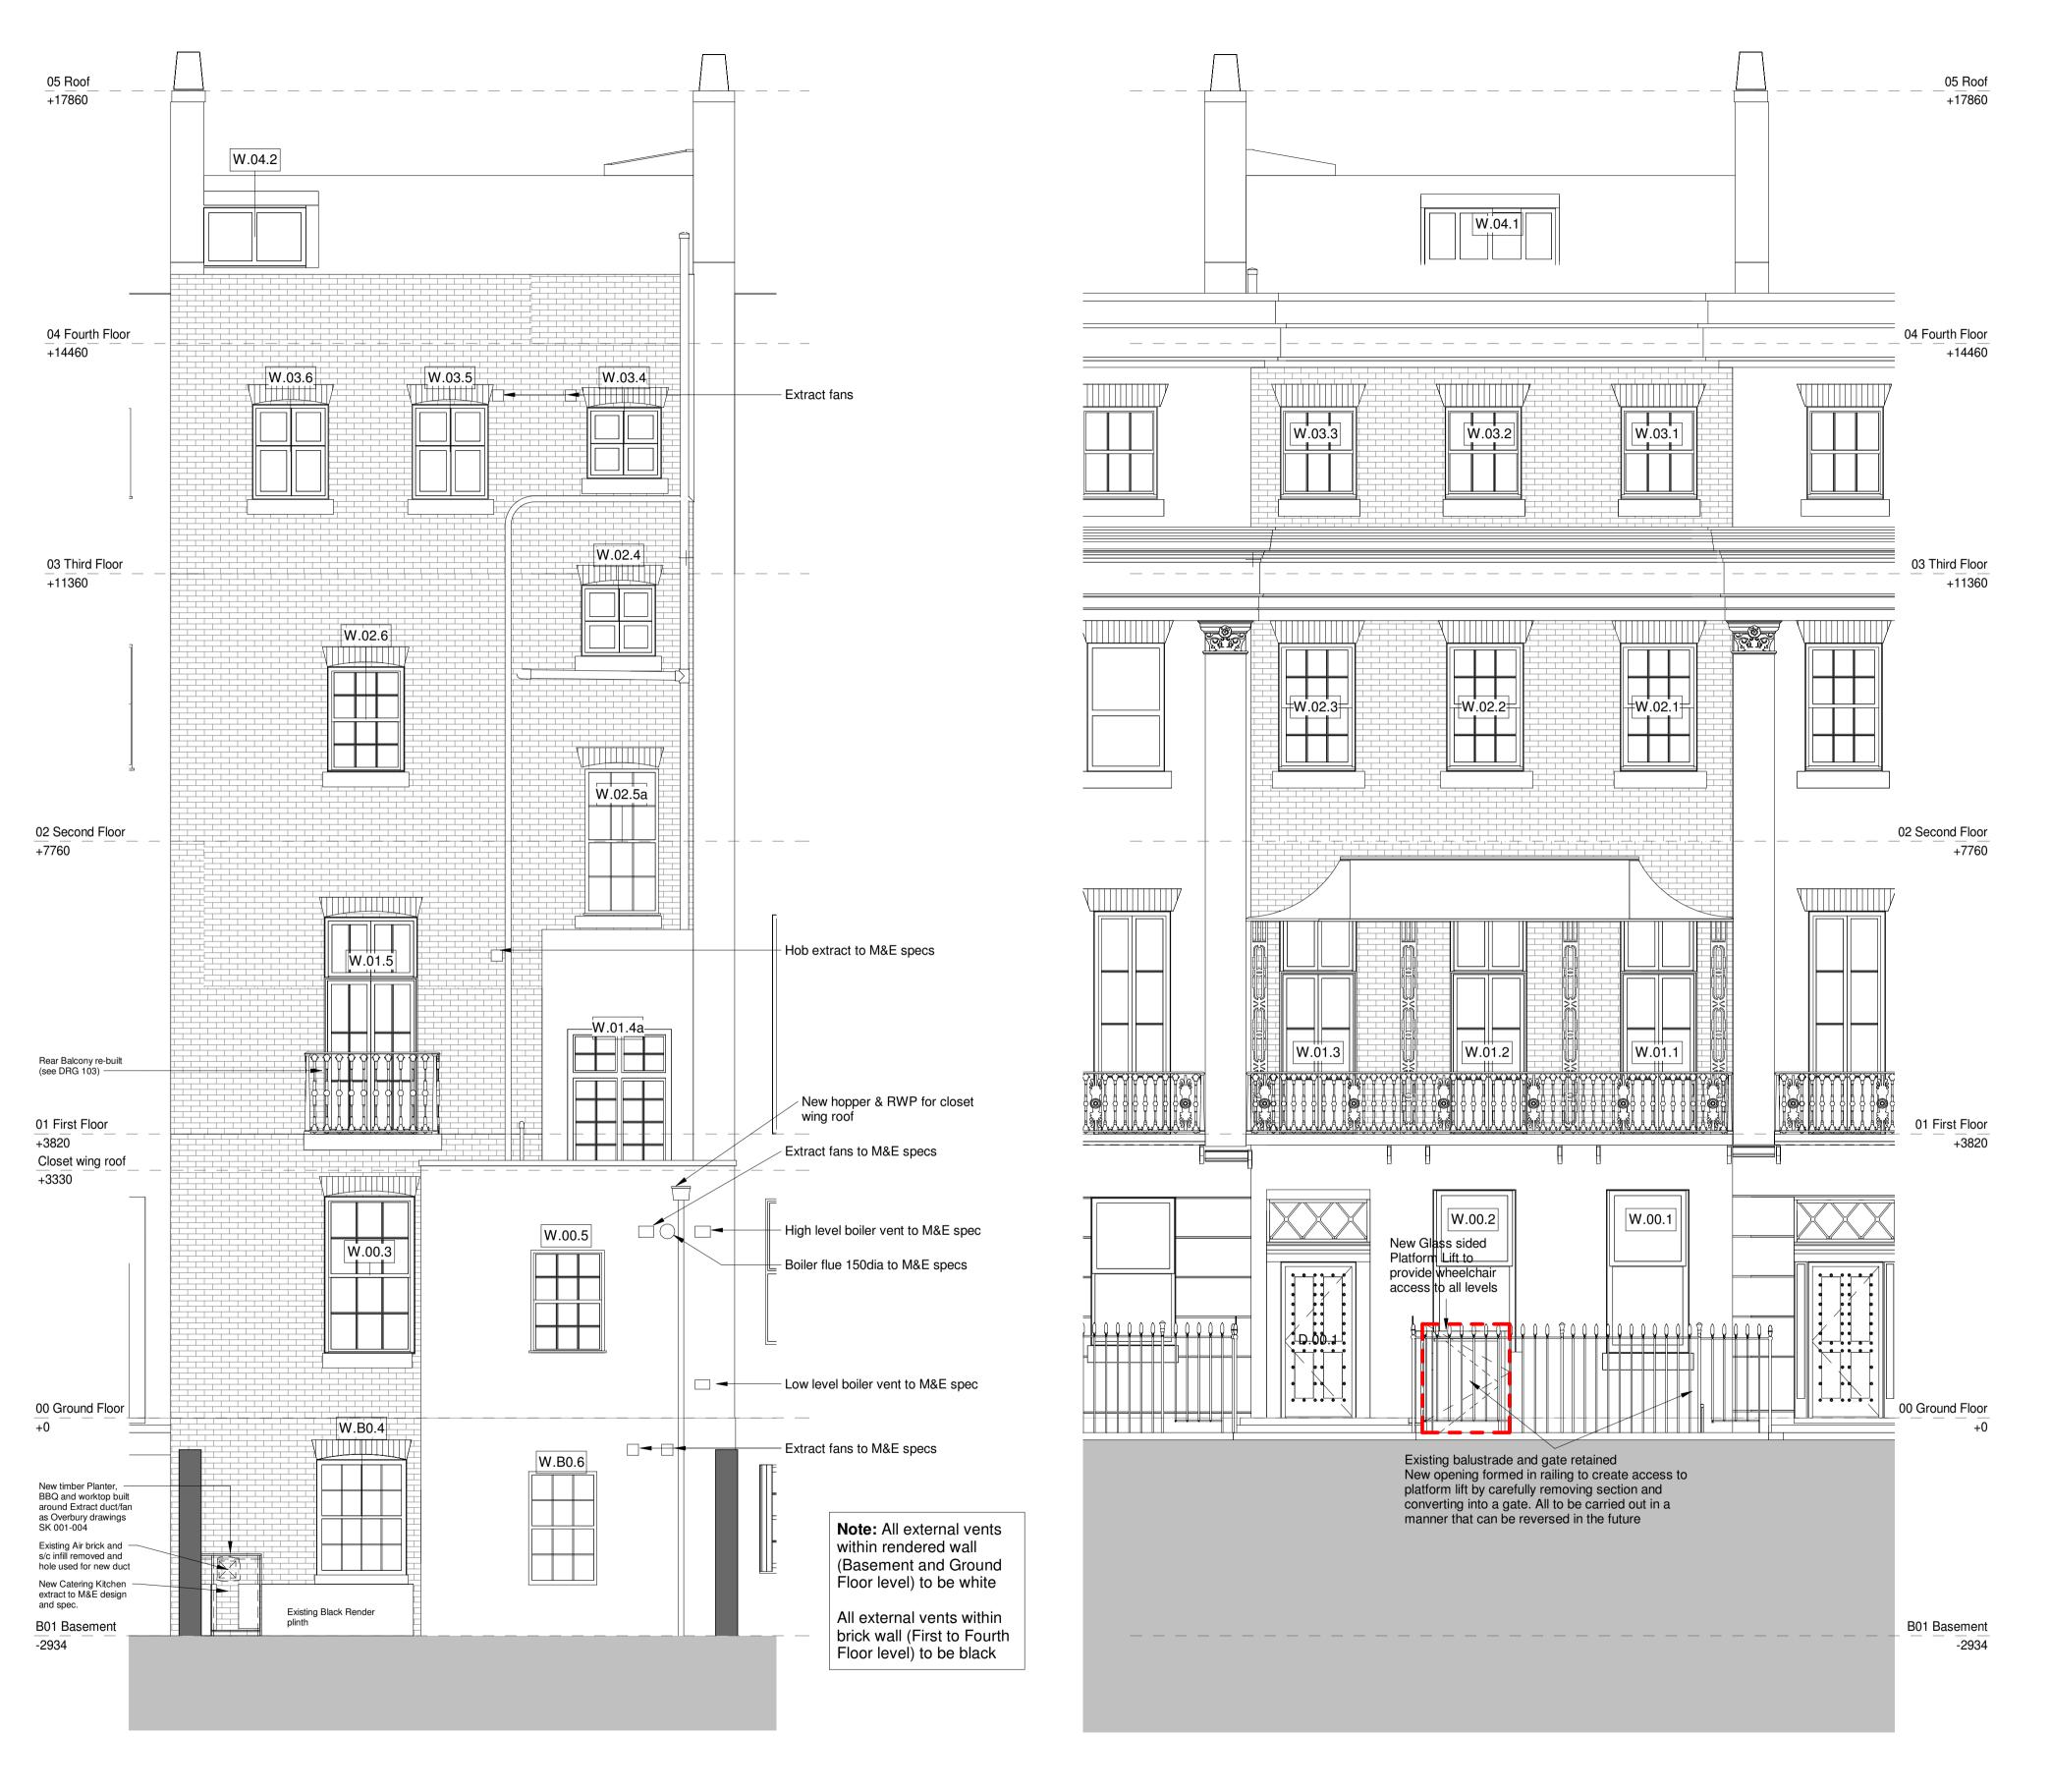

**GA Proposed Rear Elevation** 

**GA Proposed Front Elevation** 

All dimensions to be verified on site by GENERAL CONTRACTOR prior to any work, setting out or shop drawings being prepared.

2 The contractor not to scale the drawings. Work to figured dimensions only. 3 © copyright SAUNDERS BOSTON LIMITED. All rights reserved.
This drawing remains the property of SAUNDERS BOSTON LIMITED at all times and may not

Louvre dimensions (with exception of boiler flue) and positions are notional. Terminations may be formed as air bricks rather than standard terminals

Setting out on site required.