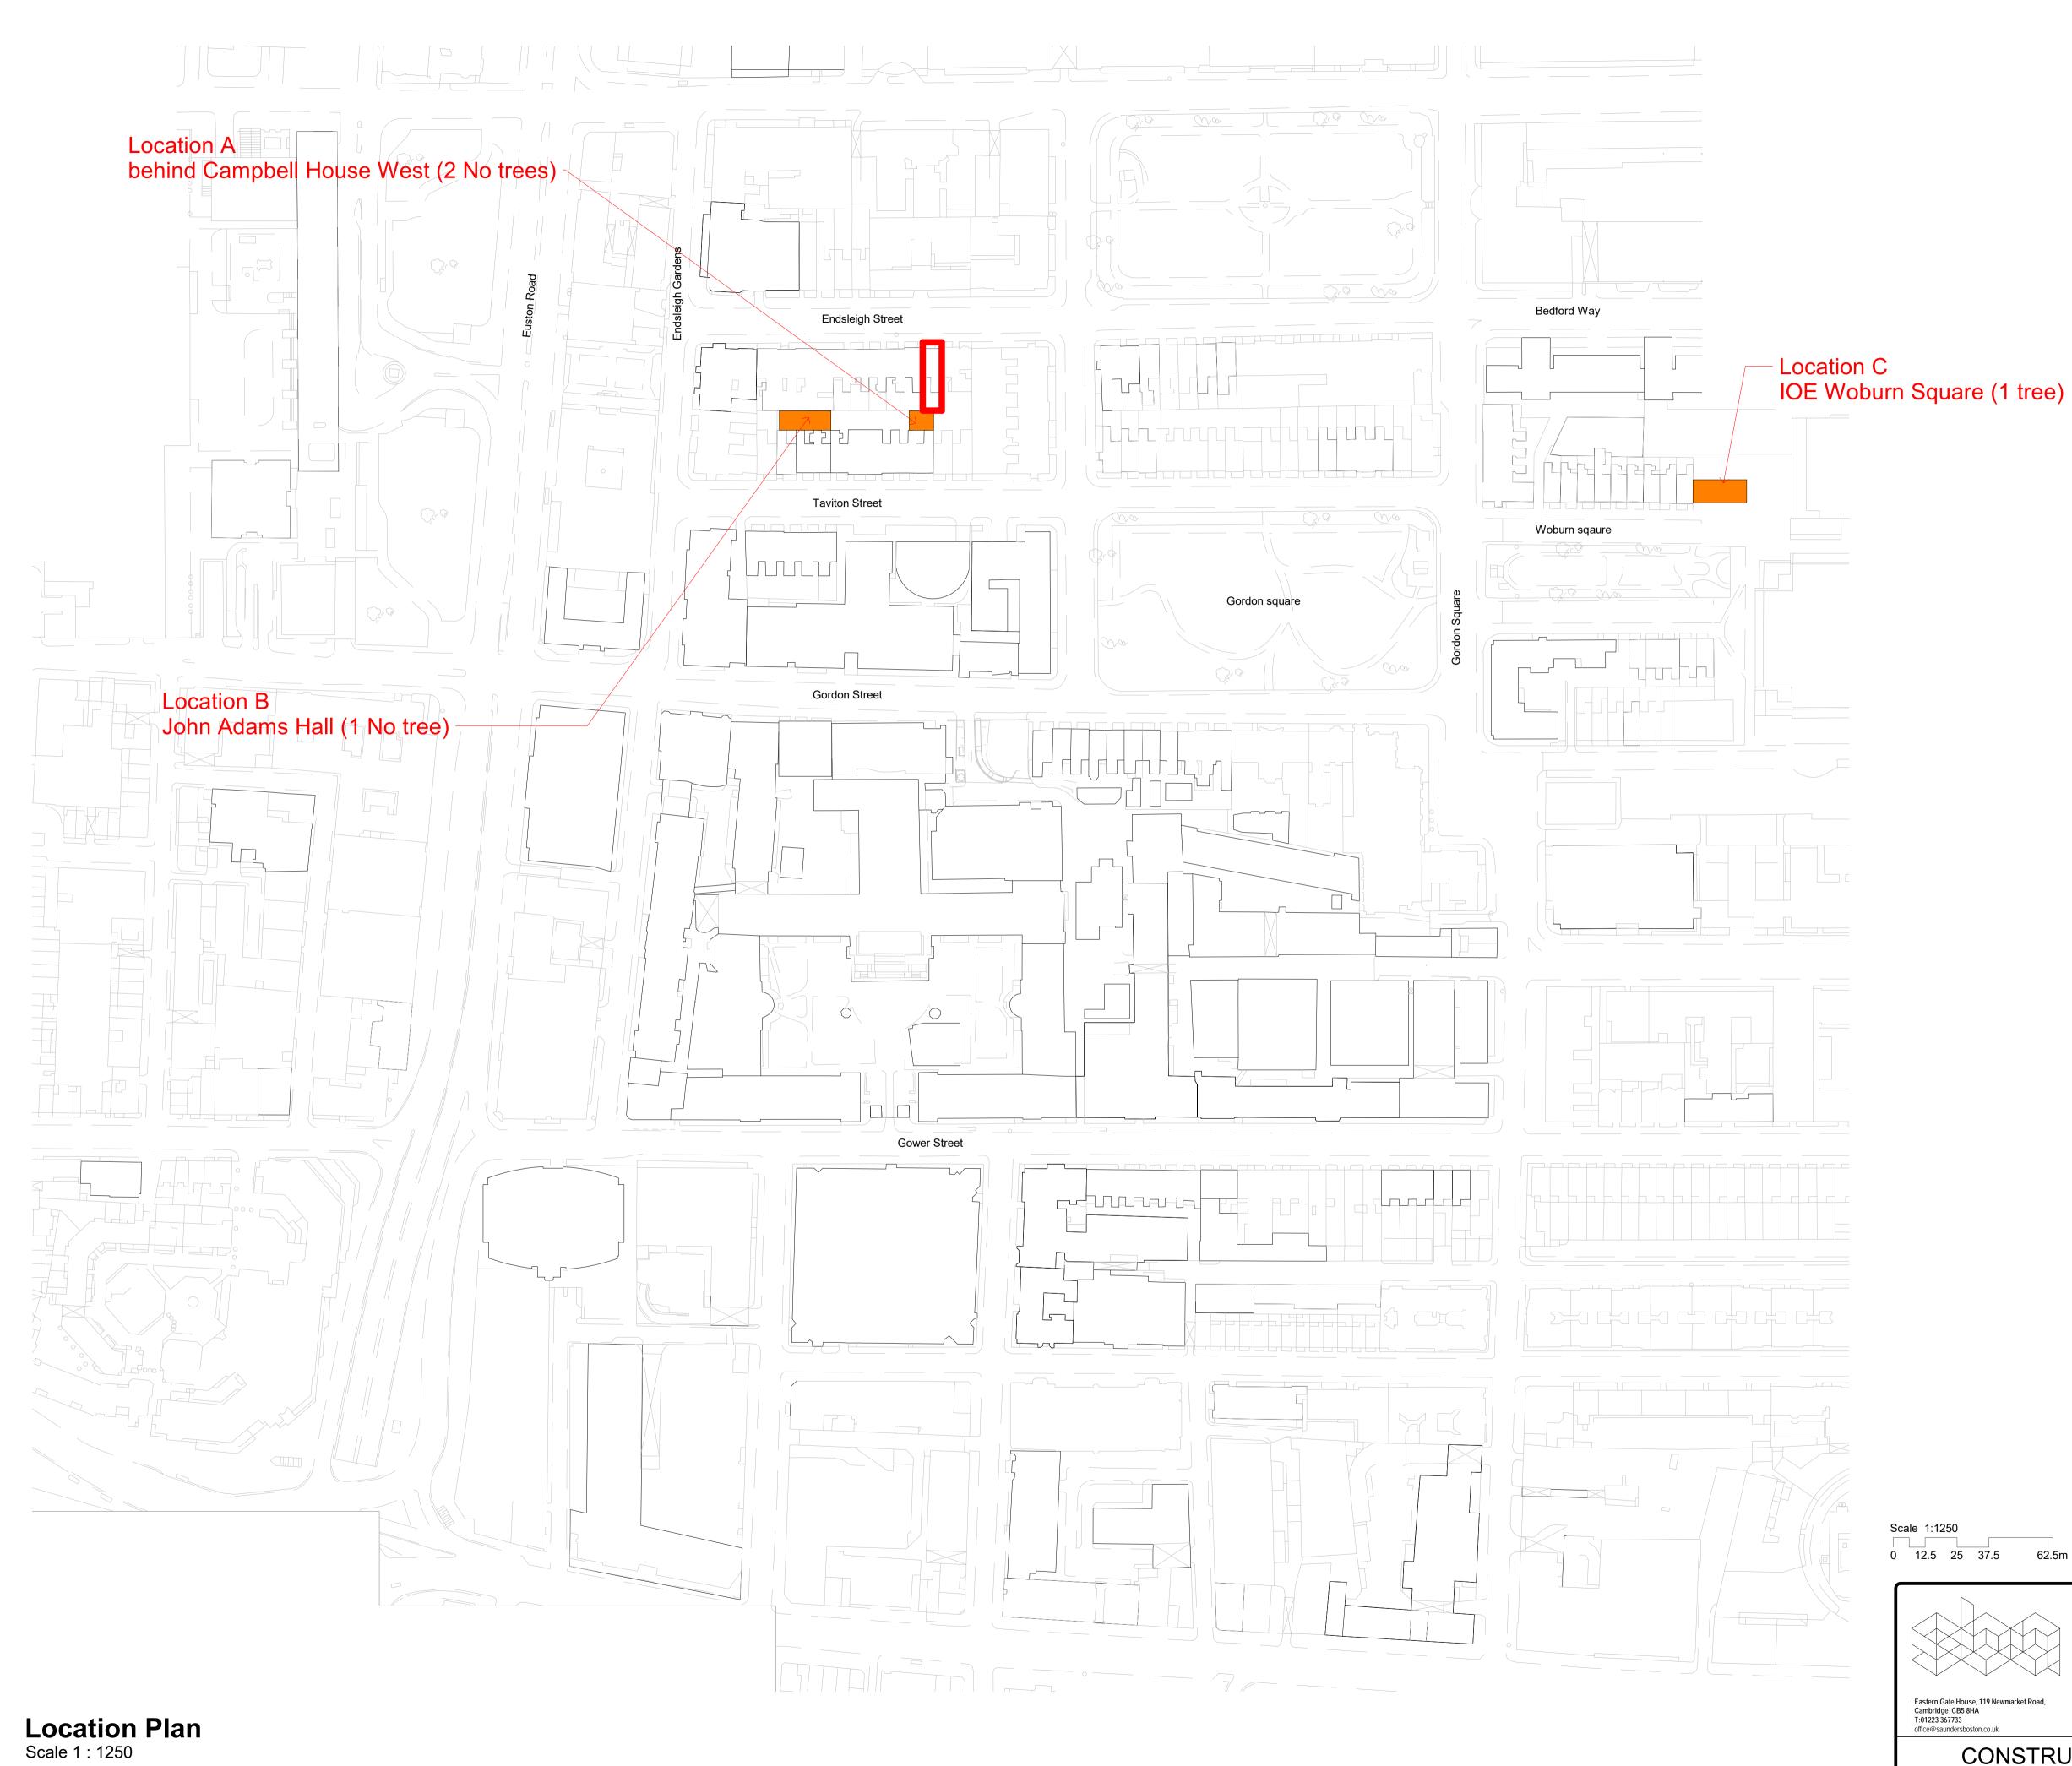

## Note

This drawing shows locations for new tree planting on the UCL Estate, which will replace the four trees proposed for removal at 14 Endsleigh street. Proposed trees will be as the list below:

Location A Sweet gum (Liquidamber styraciflua 'Stella') Maidenhair tree (Gingko biloba 'Tremonia')

Location B Honey locust (Gleditsia triancanthos 'Skyline') This variety doesn't have thorns.

Location C River Birch (Betula nigra)

| e 1:1250<br>12.5 25 37.5                                                                          | 62.5m                                           |                                                                                                | C2<br>C1<br>No.                                                   | Drawing amended<br>Drawing amended<br>Revision | Date 33<br>15/10/20<br>Date | SBA        | NG<br>NG<br>Auth |
|---------------------------------------------------------------------------------------------------|-------------------------------------------------|------------------------------------------------------------------------------------------------|-------------------------------------------------------------------|------------------------------------------------|-----------------------------|------------|------------------|
| Saunders<br>Boston                                                                                |                                                 |                                                                                                | Client<br>University College London<br>Job<br>GAMMA               |                                                |                             |            |                  |
| Eastern Gate House, 119 Nev<br>Cambridge CB5 8HA<br>T:01223 367733<br>office@saundersboston.co.uk | wmarket Road, The Gene<br>The Quay<br>T:01392 3 | chitects<br>rator, The Gallery, King's Wharf<br>, Exeter EX2 4AN<br>48627<br>idersboston.co.uk | Drawing<br>Location Plan - Potential replacement tree<br>location |                                                |                             |            |                  |
| CONSTRUCTION                                                                                      |                                                 |                                                                                                | Scale<br>1:                                                       | 1250 @A1                                       | Revision                    | C2         | 2                |
| Project Code<br><b>1802</b>                                                                       | Drawn SBA<br>Checked JRB                        | Date 16/07/20<br>Suitability<br>Code                                                           | project                                                           |                                                |                             | mber<br>04 |                  |