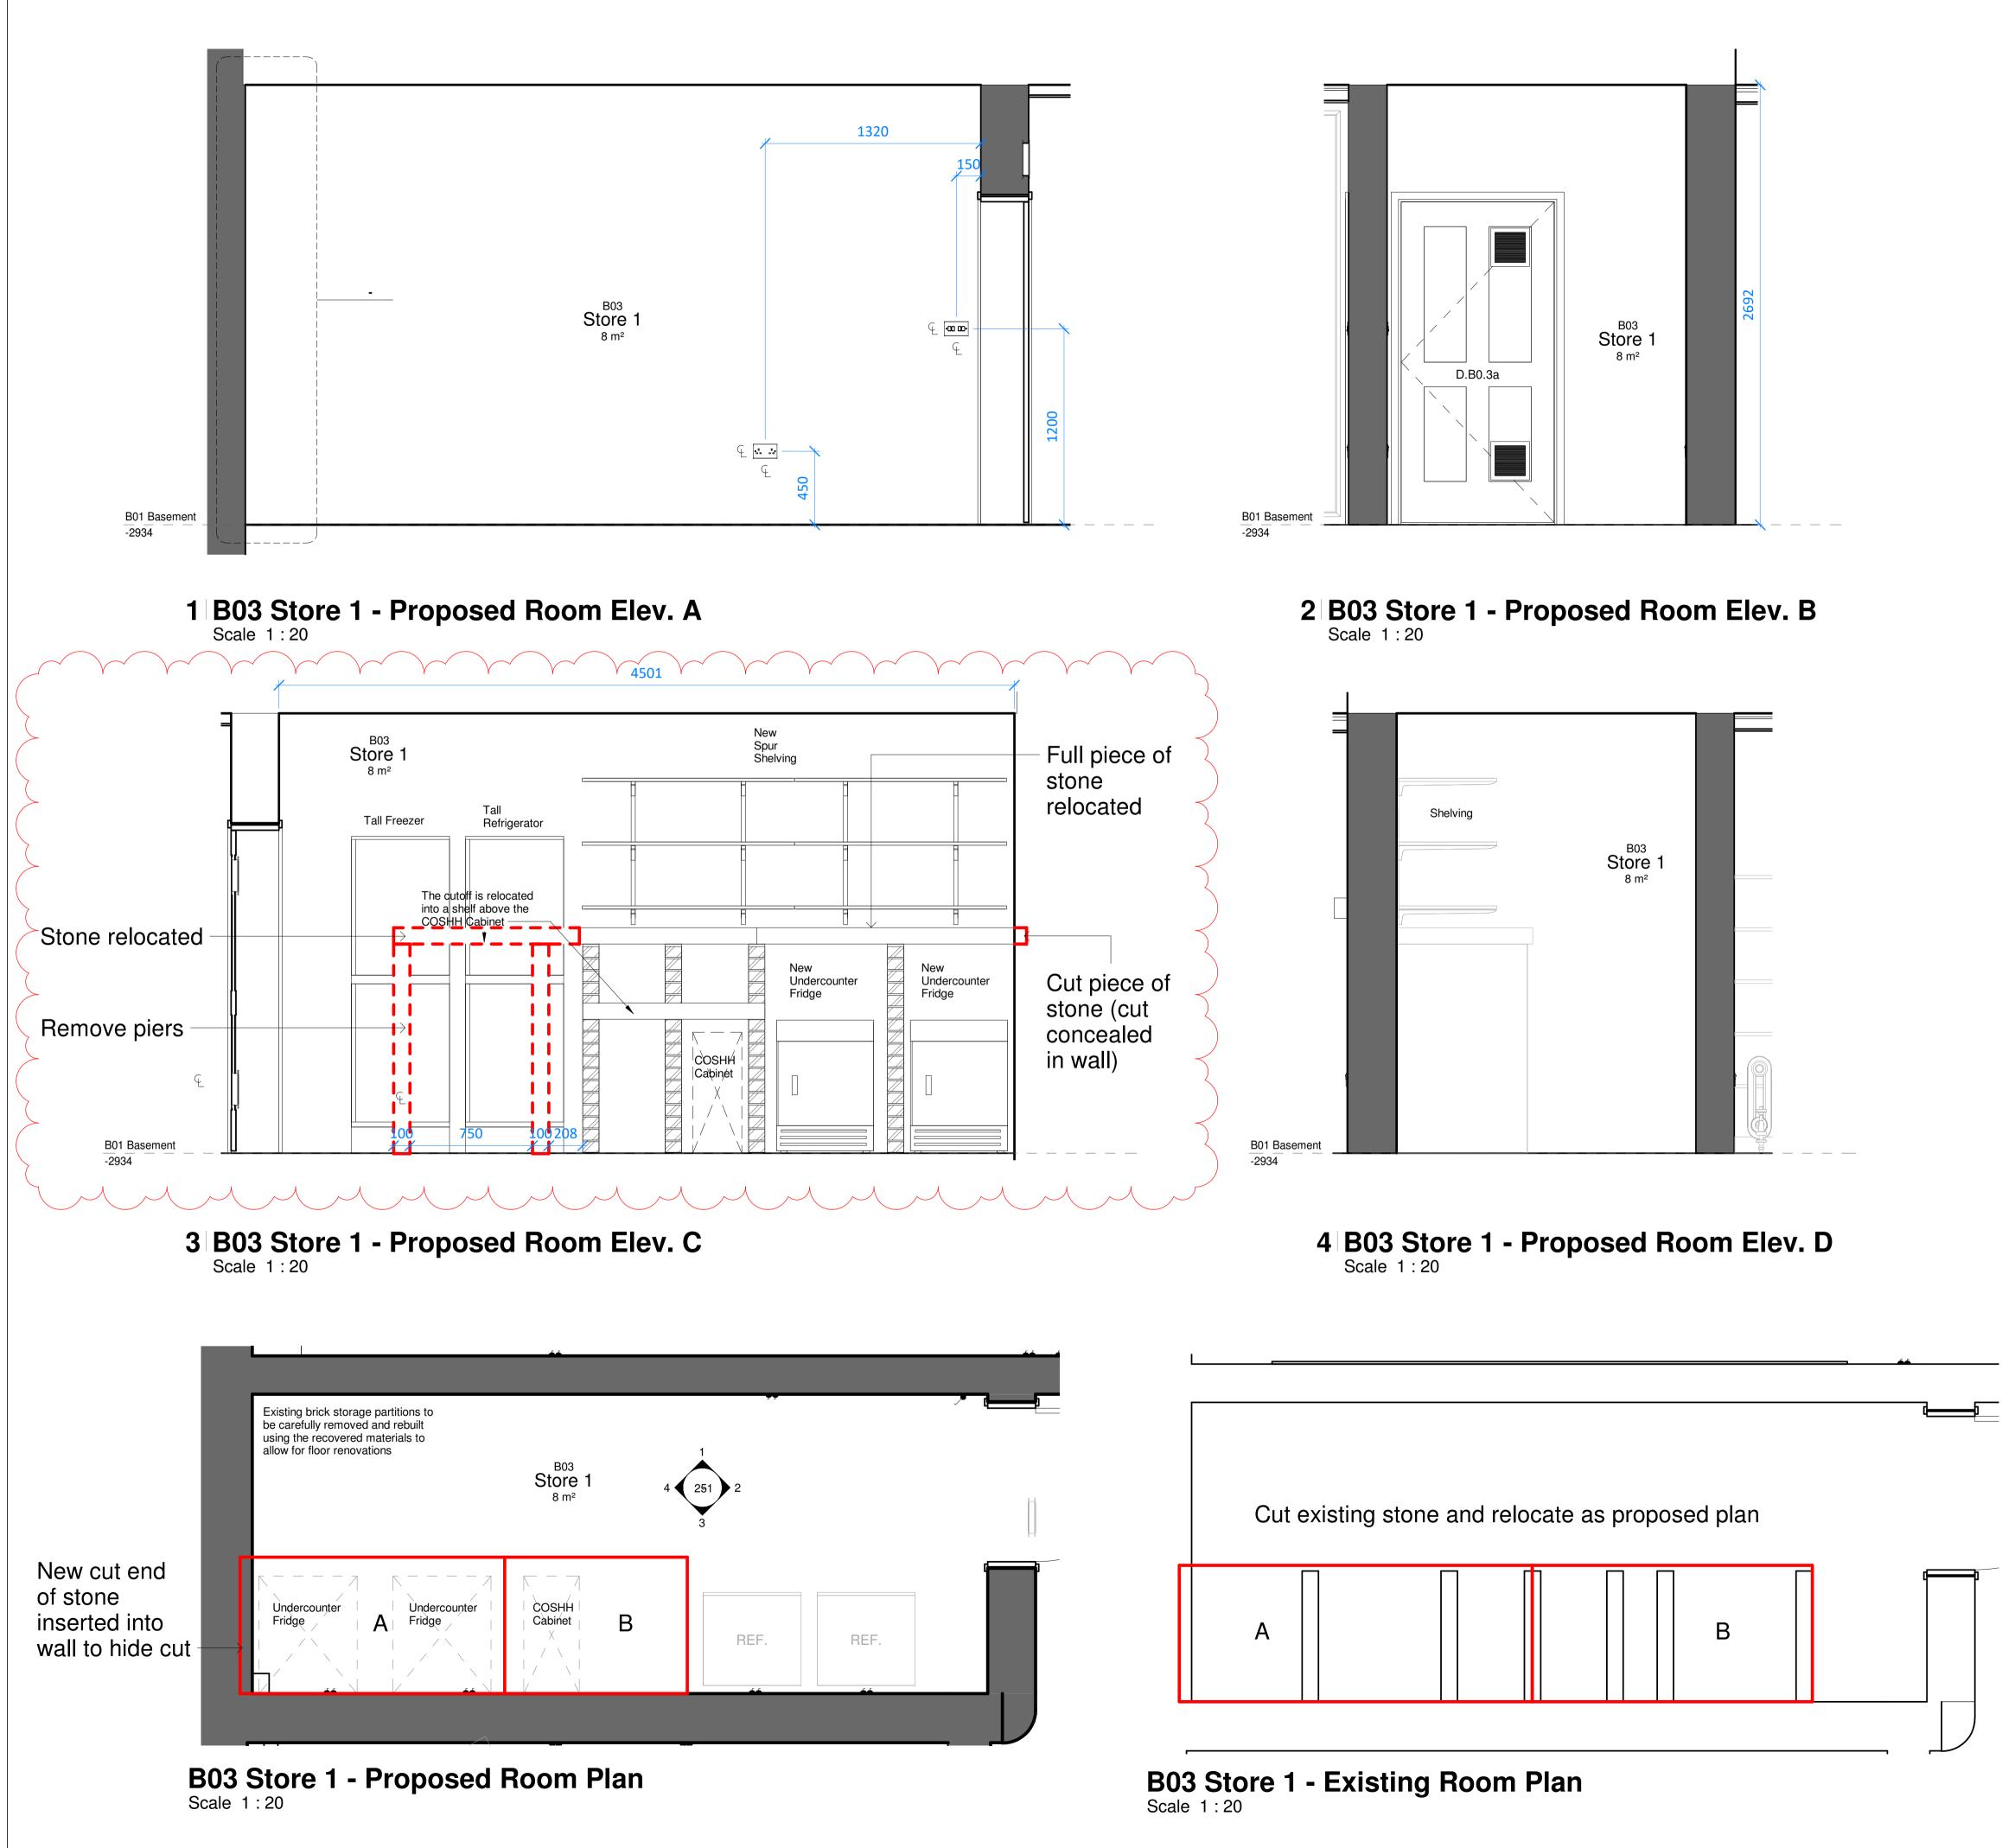

## Room Elevations Key

|               | <b>\##</b> | Lighting fixture to M&E spec.                 |
|---------------|------------|-----------------------------------------------|
| (             | ##         | Radiator to M&E spec.                         |
| •             | •00 00•    | Light switch to M&E spec.                     |
| ΥŸ            |            | Double power socket to M&E / Specialist spec. |
| Ţ             | ••         | Single power socket to Specialist spec.       |
| $\mathcal{P}$ | F          | Fused spur to M&E spec.                       |
| s             | S          | Shaver socket to M&E spec.                    |
| D 🕎           | D          | Data Socket to Specialist spec.               |
| AV            | AV         | Double AV socket to Specialist spec.          |
| AV            | AV         | Single AV Socket to Specialist spec.          |

Note: All services to be surface-mounted to avoid chasing of walls.

Historic fabric not reused to be retained on site (External understairs cupboard) for future reinstallation. Any reinstallation to be constructed to match existing arrangement using existing fabric and Lime mortar.