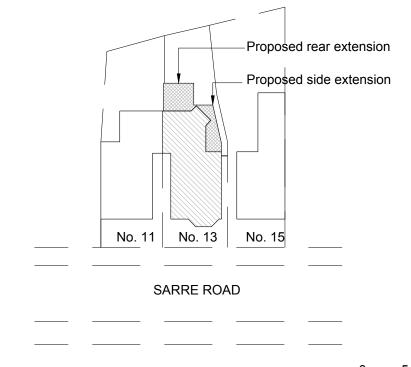

**BLOCK PLAN** 

Produced 02 Nov 2020 from the Ordnance Survey MasterMap (Topography) Database and incorporating surveyed revision available at this date.

The representation of a road, track or path is no evidence of a right of way. The representation of features as lines is no evidence of a property boundary.