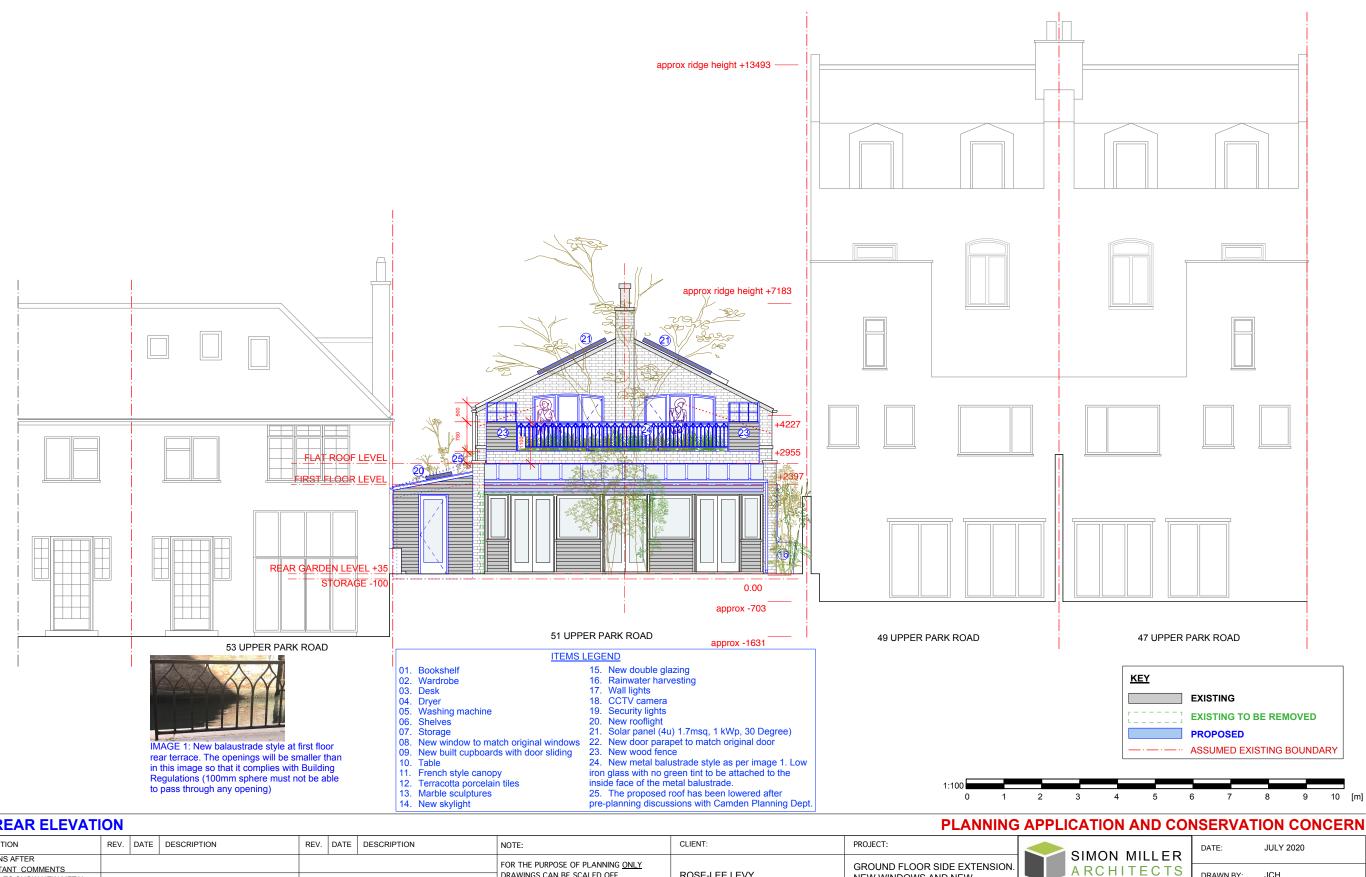

## PROPOSED REAR ELEVATION

## DEV DATE DESCRIPTION

| l l | DESCRIPTION                                                                  | REV. DATE DESCRIPTION | REV. DATE DESCRIPTION | NOTE:                                                                    | CLIENT:                                 | PROJECT:                                                                    | CIMON MILLED                                            | DATE:             | JULY 2020 |
|-----|------------------------------------------------------------------------------|-----------------------|-----------------------|--------------------------------------------------------------------------|-----------------------------------------|-----------------------------------------------------------------------------|---------------------------------------------------------|-------------------|-----------|
|     | 0 REVISIONS AFTER CONSULTANT COMMENTS 0 REVISED TO SHOW NEW METAL BALUSTRADE |                       |                       | FOR THE PURPOSE OF PLANNING <u>ONLY</u> DRAWINGS CAN BE SCALED OFF.      | ROSE-LEE LEVY                           | GROUND FLOOR SIDE EXTENSION. NEW WINDOWS AND NEW EXTERNAL PAVING. NEW SOLAR | SIMON MILLER<br>ARCHITECTS                              | DRAWN BY:         | JCH       |
|     | BALOSTIVADE                                                                  |                       |                       | ALL DIMENSIONS ARE IN MILLIMETERS. INCONSISTENCIES ARE TO BE REPORTED TO | OLTE                                    | PANELS  DRAWING TITLE:                                                      | T+44 (0)20 8201 9875                                    | SCALE: 1:100 @ A3 |           |
|     |                                                                              |                       |                       | THE ARCHITECT IMMEDIATELY.                                               | SITE:                                   | -                                                                           | info@simonmillerarchitects.com<br>simonmillerarchitects | DRAWING NO.:      | REVISION: |
|     |                                                                              |                       |                       | COPYRIGHT IS HELD BY SIMON MILLER ARCHITECTS LTD.                        | 51 UPPER PARK ROAD<br>LONDON<br>NW3 2UL | PROPOSED REAR ELEVATION                                                     | 11 Portsdown Mews<br>Temple Fortune<br>London NW11 7HD  | 486 PL06          | В         |