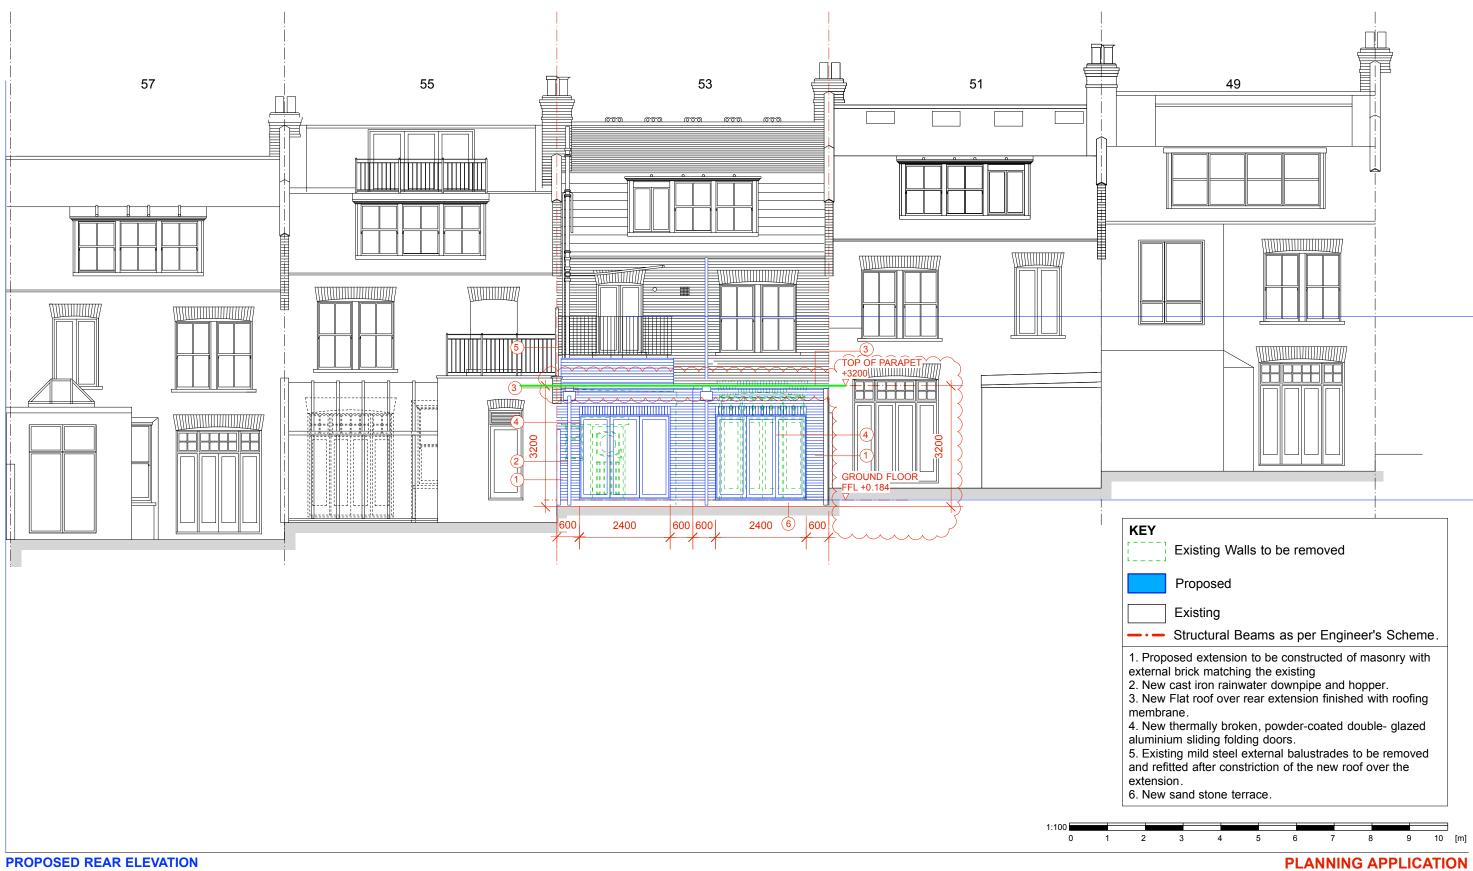

| RE | /. DATE | DESCRIPTION                                                                      | REV. | DATE DESCRIPTION | REV. DATE                                                        | DESCRIPTION | NOTE:                                                        | CLIENT:                                                  | PROJECT:                                             | SIMON MILLED                                           | DATE:             | JULY 2020 |   |
|----|---------|----------------------------------------------------------------------------------|------|------------------|------------------------------------------------------------------|-------------|--------------------------------------------------------------|----------------------------------------------------------|------------------------------------------------------|--------------------------------------------------------|-------------------|-----------|---|
| A  |         | HEIGHT OF EXTENSION REDUCED<br>FROM 3.3M TO 3.2 M IN<br>ACCORDANCE WITH PLANNING |      |                  |                                                                  |             | FOR THE PURPOSE OF PLANNING ONLY DRAWINGS CAN BE SCALED OFF. | JAMES MELLER                                             | GROUND FLOOR REAR EXTENSION INTERNAL ALTERATIONS AND | SIMON MILLER<br>ARCHITECTS                             | DRAWN BY:         | DOA       |   |
|    |         | OFFICERS COMMENTS                                                                |      |                  |                                                                  |             | ALL DIMENSIONS ARE IN MILLIMETERS.                           |                                                          | REFURBISHMENT                                        | T+44 (0)20 8201 9875                                   | SCALE: 1:100 @ A3 |           | 3 |
|    |         |                                                                                  |      |                  | INCONSISTENCIES ARE TO BE REPORTED TO THE ARCHITECT IMMEDIATELY. | SITE:       | DRAWING TITLE:                                               | info@simonmillerarchitects .com<br>simonmillerarchitects | DRAWING NO.:                                         |                                                        | REVISION:         |           |   |
|    |         |                                                                                  |      |                  |                                                                  |             | COPYRIGHT IS HELD BY SIMON MILLER ARCHITECTS LTD.            | FLAT 1, 53 HOWITT ROAD,<br>LONDON. NW3 4LU               | PROPOSED REAR ELEVATION                              | 11 Portsdown Mews<br>Temple Fortune<br>London NW11 7HD | 437 2PL04         | 1         | Α |
|    |         |                                                                                  |      |                  |                                                                  |             |                                                              |                                                          |                                                      | London NWT1 7HD                                        |                   |           |   |