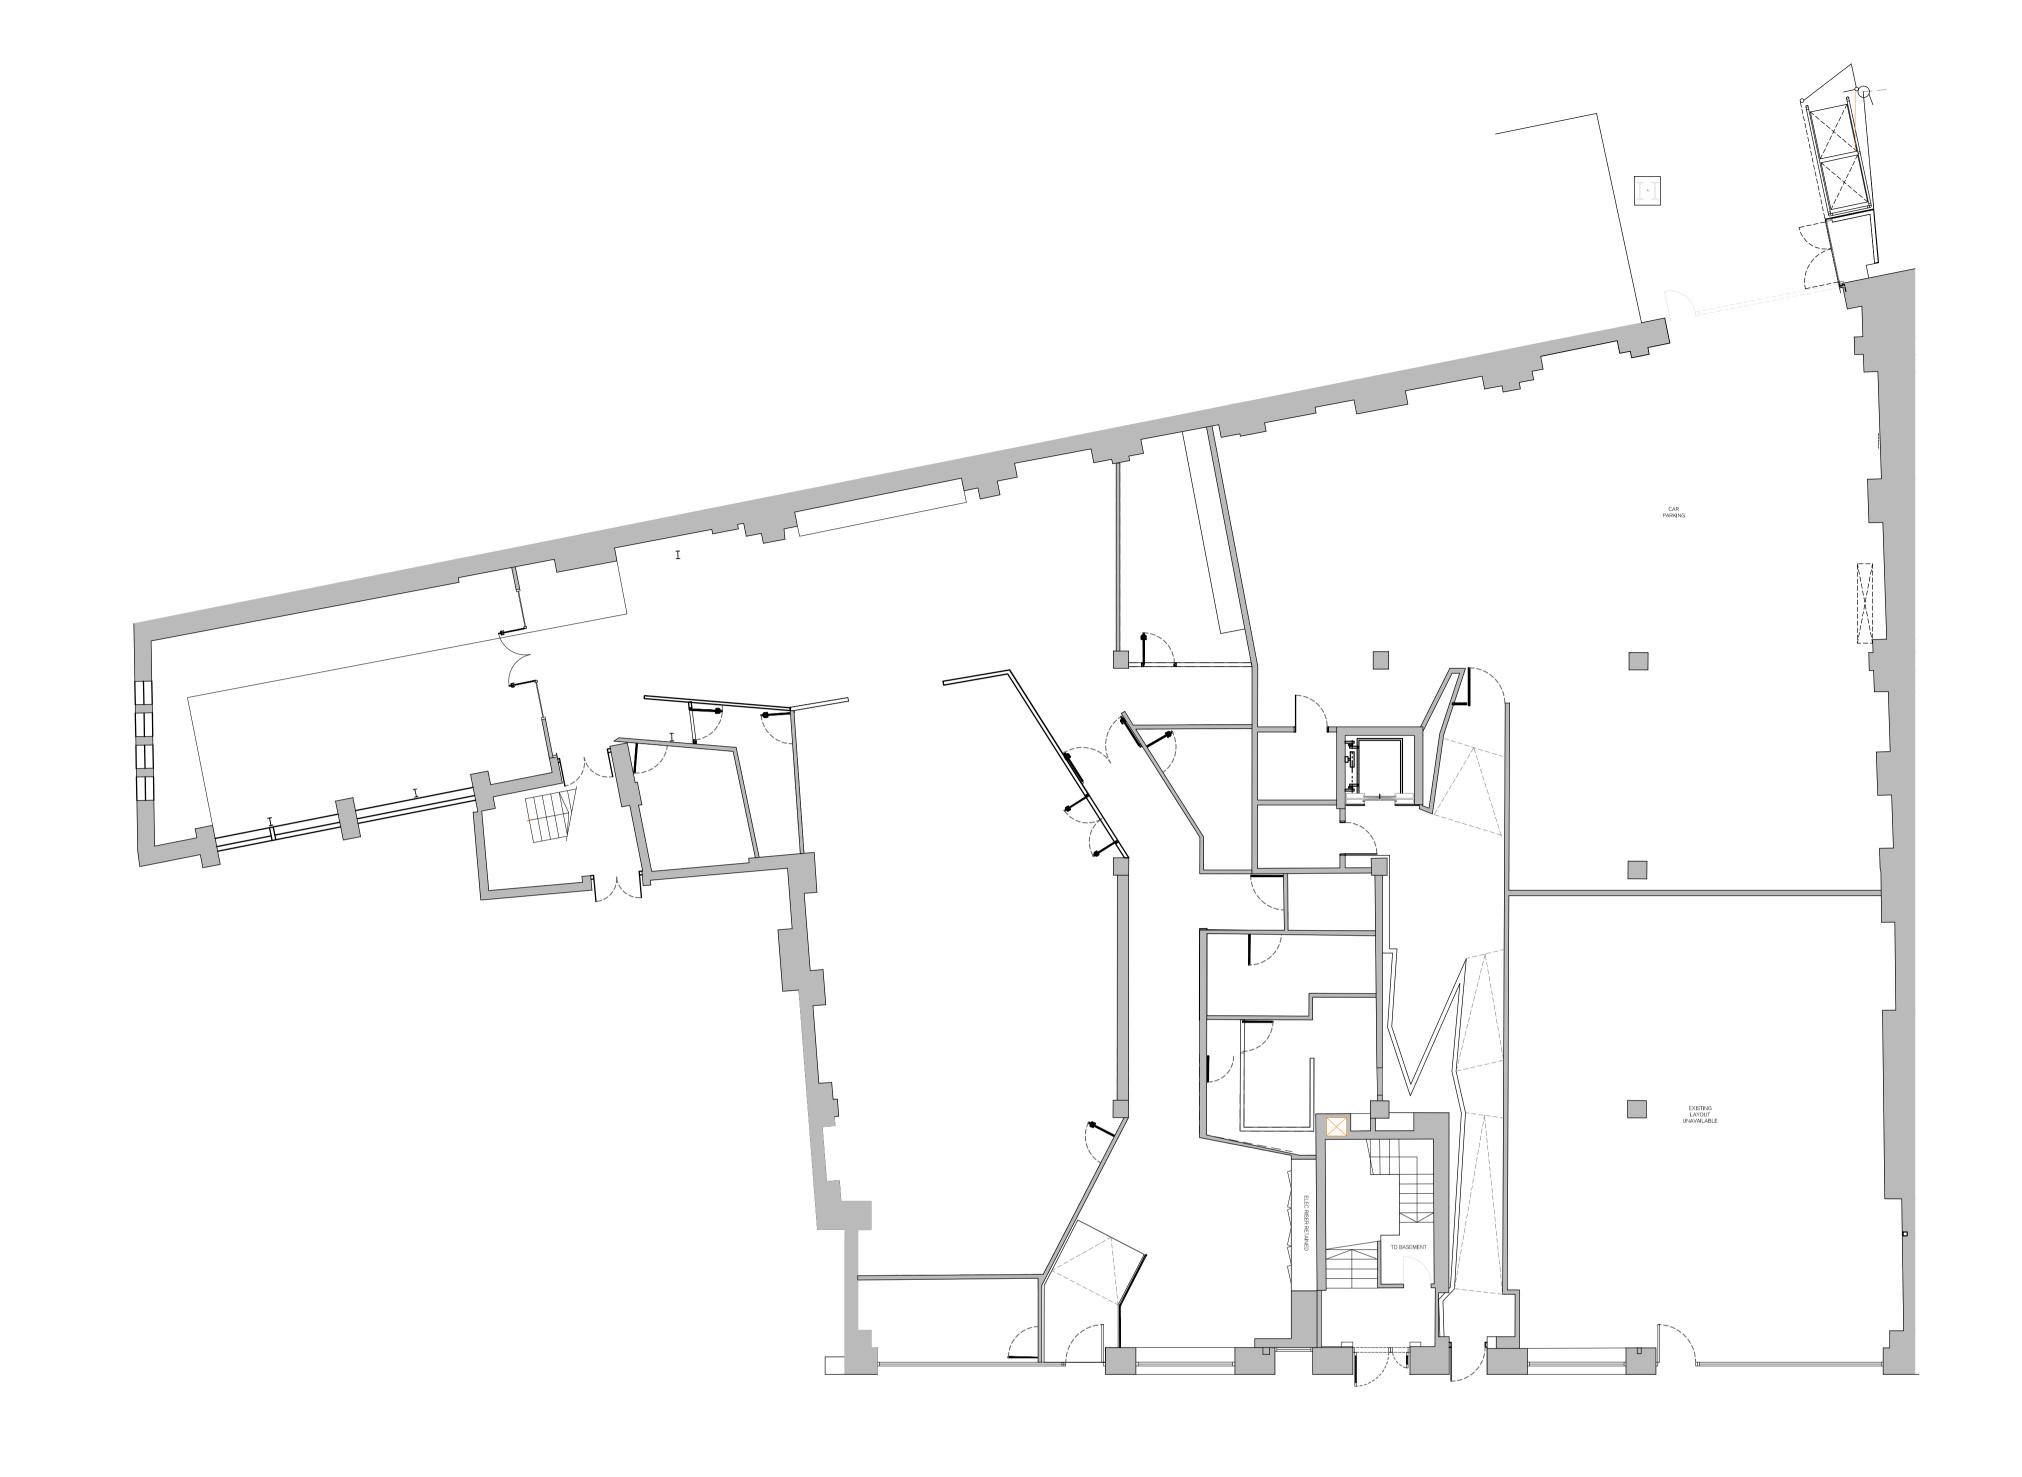

<u>(1)</u>

Existing Ground Floor Plan

| REV. | ISSUED<br>26.10.2020 | DESCRIPTION Existing door updated | drawn<br>HG |
|------|----------------------|-----------------------------------|-------------|
| -    | -                    | -                                 | -           |
| _    | _                    | -                                 | -           |

| PROJECT 8-14 Macklin Street | DESCRIPTION Existing Ground Floor Plan | DATE<br>Aug 2020   | SCALE AT A1<br>1:100 | JOB NO<br><b>20.833</b> |   |
|-----------------------------|----------------------------------------|--------------------|----------------------|-------------------------|---|
| Covent Garden<br>WC2B 5NF   |                                        | STATUS<br>Planning |                      | drawing no<br>PL.1300   |   |
| CLIENT                      |                                        | DRAWN              | CHECKED              | REV                     | - |
| Citychance LTD.             |                                        | HW                 | RK                   | Α                       |   |