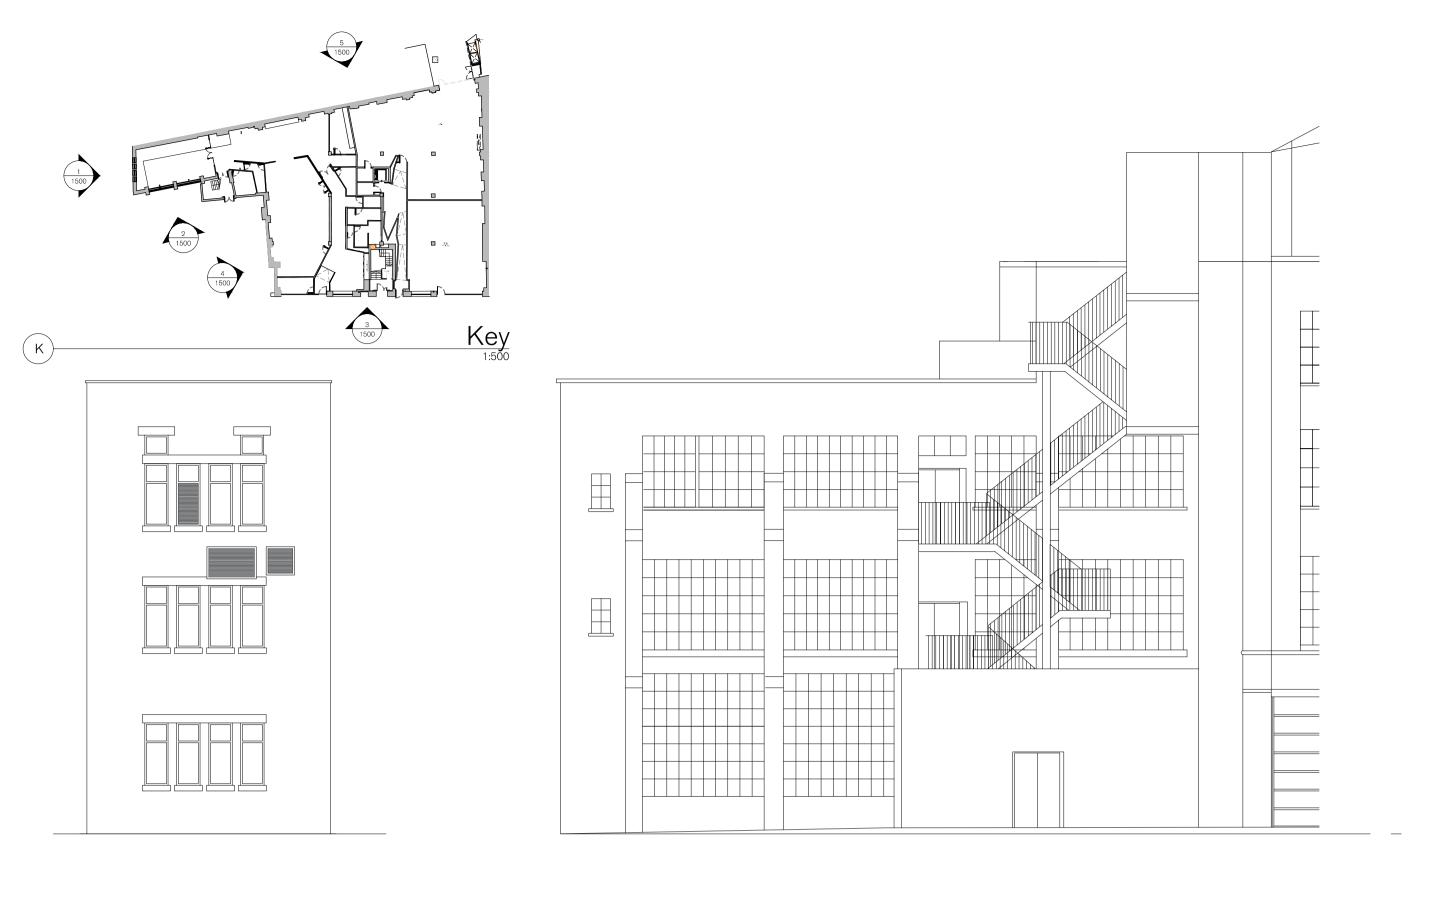

Existing Front Elevation
1:100

Existing Rear Elevation

SCALE AT A1

Aug 2020 1:100

Planning

JOB NO 20.833

DRAWING NO PL.1500

Existing Side Elevation Rear Wing

Existing Front Elevation Rear Wing

Existing Side Elevation

HG RK

Macklin Street

Citychance LTD

WC2B 5NF

Covent Garden, London

Existing Elevations

REV. ISSUED DESCRIPTION

A 26.10.2020 Existing door updated

SPRATLEY & PARTNERS
7 CENTENARY BUSINESS PARK, STATION ROAD, HENLEY-ON-THAMES, OXFORDSHIRE RG9 1DS. 01491 411277

ISSUED ONLY FOR THE PURPOSE INDICATED. THIS DRAWING TO BE READ IN CONJUNCTION WITH ALL CONSULTANTS INFORMATION. ALL DIMENSIONS TO BE CHECKED ON SITE. DO NOT SCALE. THIS DRAWING IS COPYRIGHT.