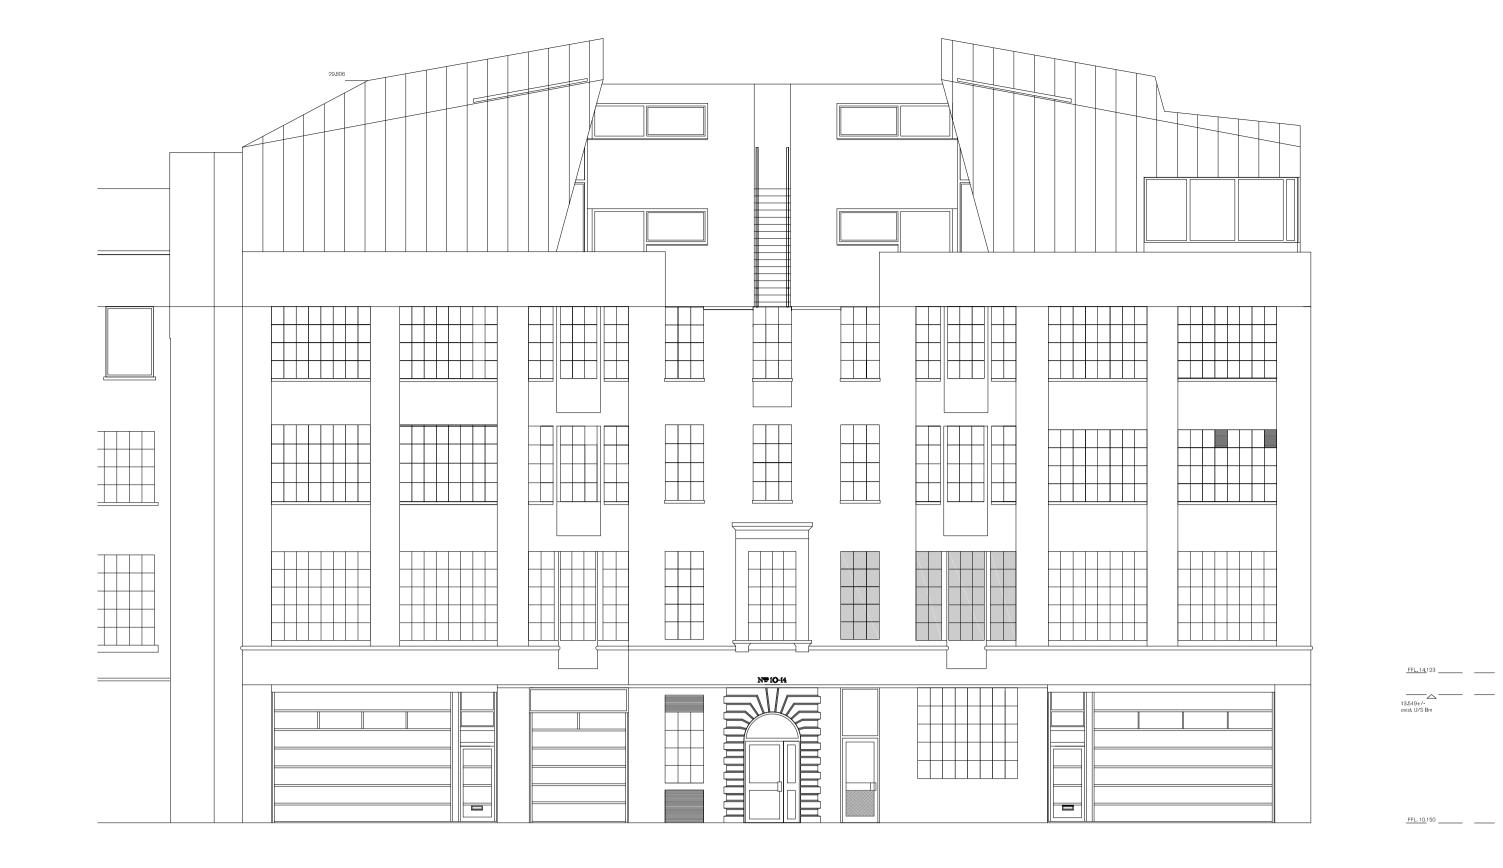

Existing Front Elevation
1:100

Existing Rear Elevation

SCALE AT A1

Aug 2020 1:100

Planning

JOB NO 20.833

DRAWING NO PL.1500

Existing Side Elevation Rear Wing

Existing Front Elevation Rear Wing

Existing Side Elevation

HG RK

Macklin Street

Citychance LTD

WC2B 5NF

Covent Garden, London

Existing Elevations

REV. ISSUED DESCRIPTION

A 26.10.2020 Existing door updated

SPRATLEY & PARTNERS
7 CENTENARY BUSINESS PARK, STATION ROAD, HENLEY-ON-THAMES, OXFORDSHIRE RG9 1DS. 01491 411277

ISSUED ONLY FOR THE PURPOSE INDICATED. THIS DRAWING TO BE READ IN CONJUNCTION WITH ALL CONSULTANTS INFORMATION. ALL DIMENSIONS TO BE CHECKED ON SITE. DO NOT SCALE. THIS DRAWING IS COPYRIGHT.