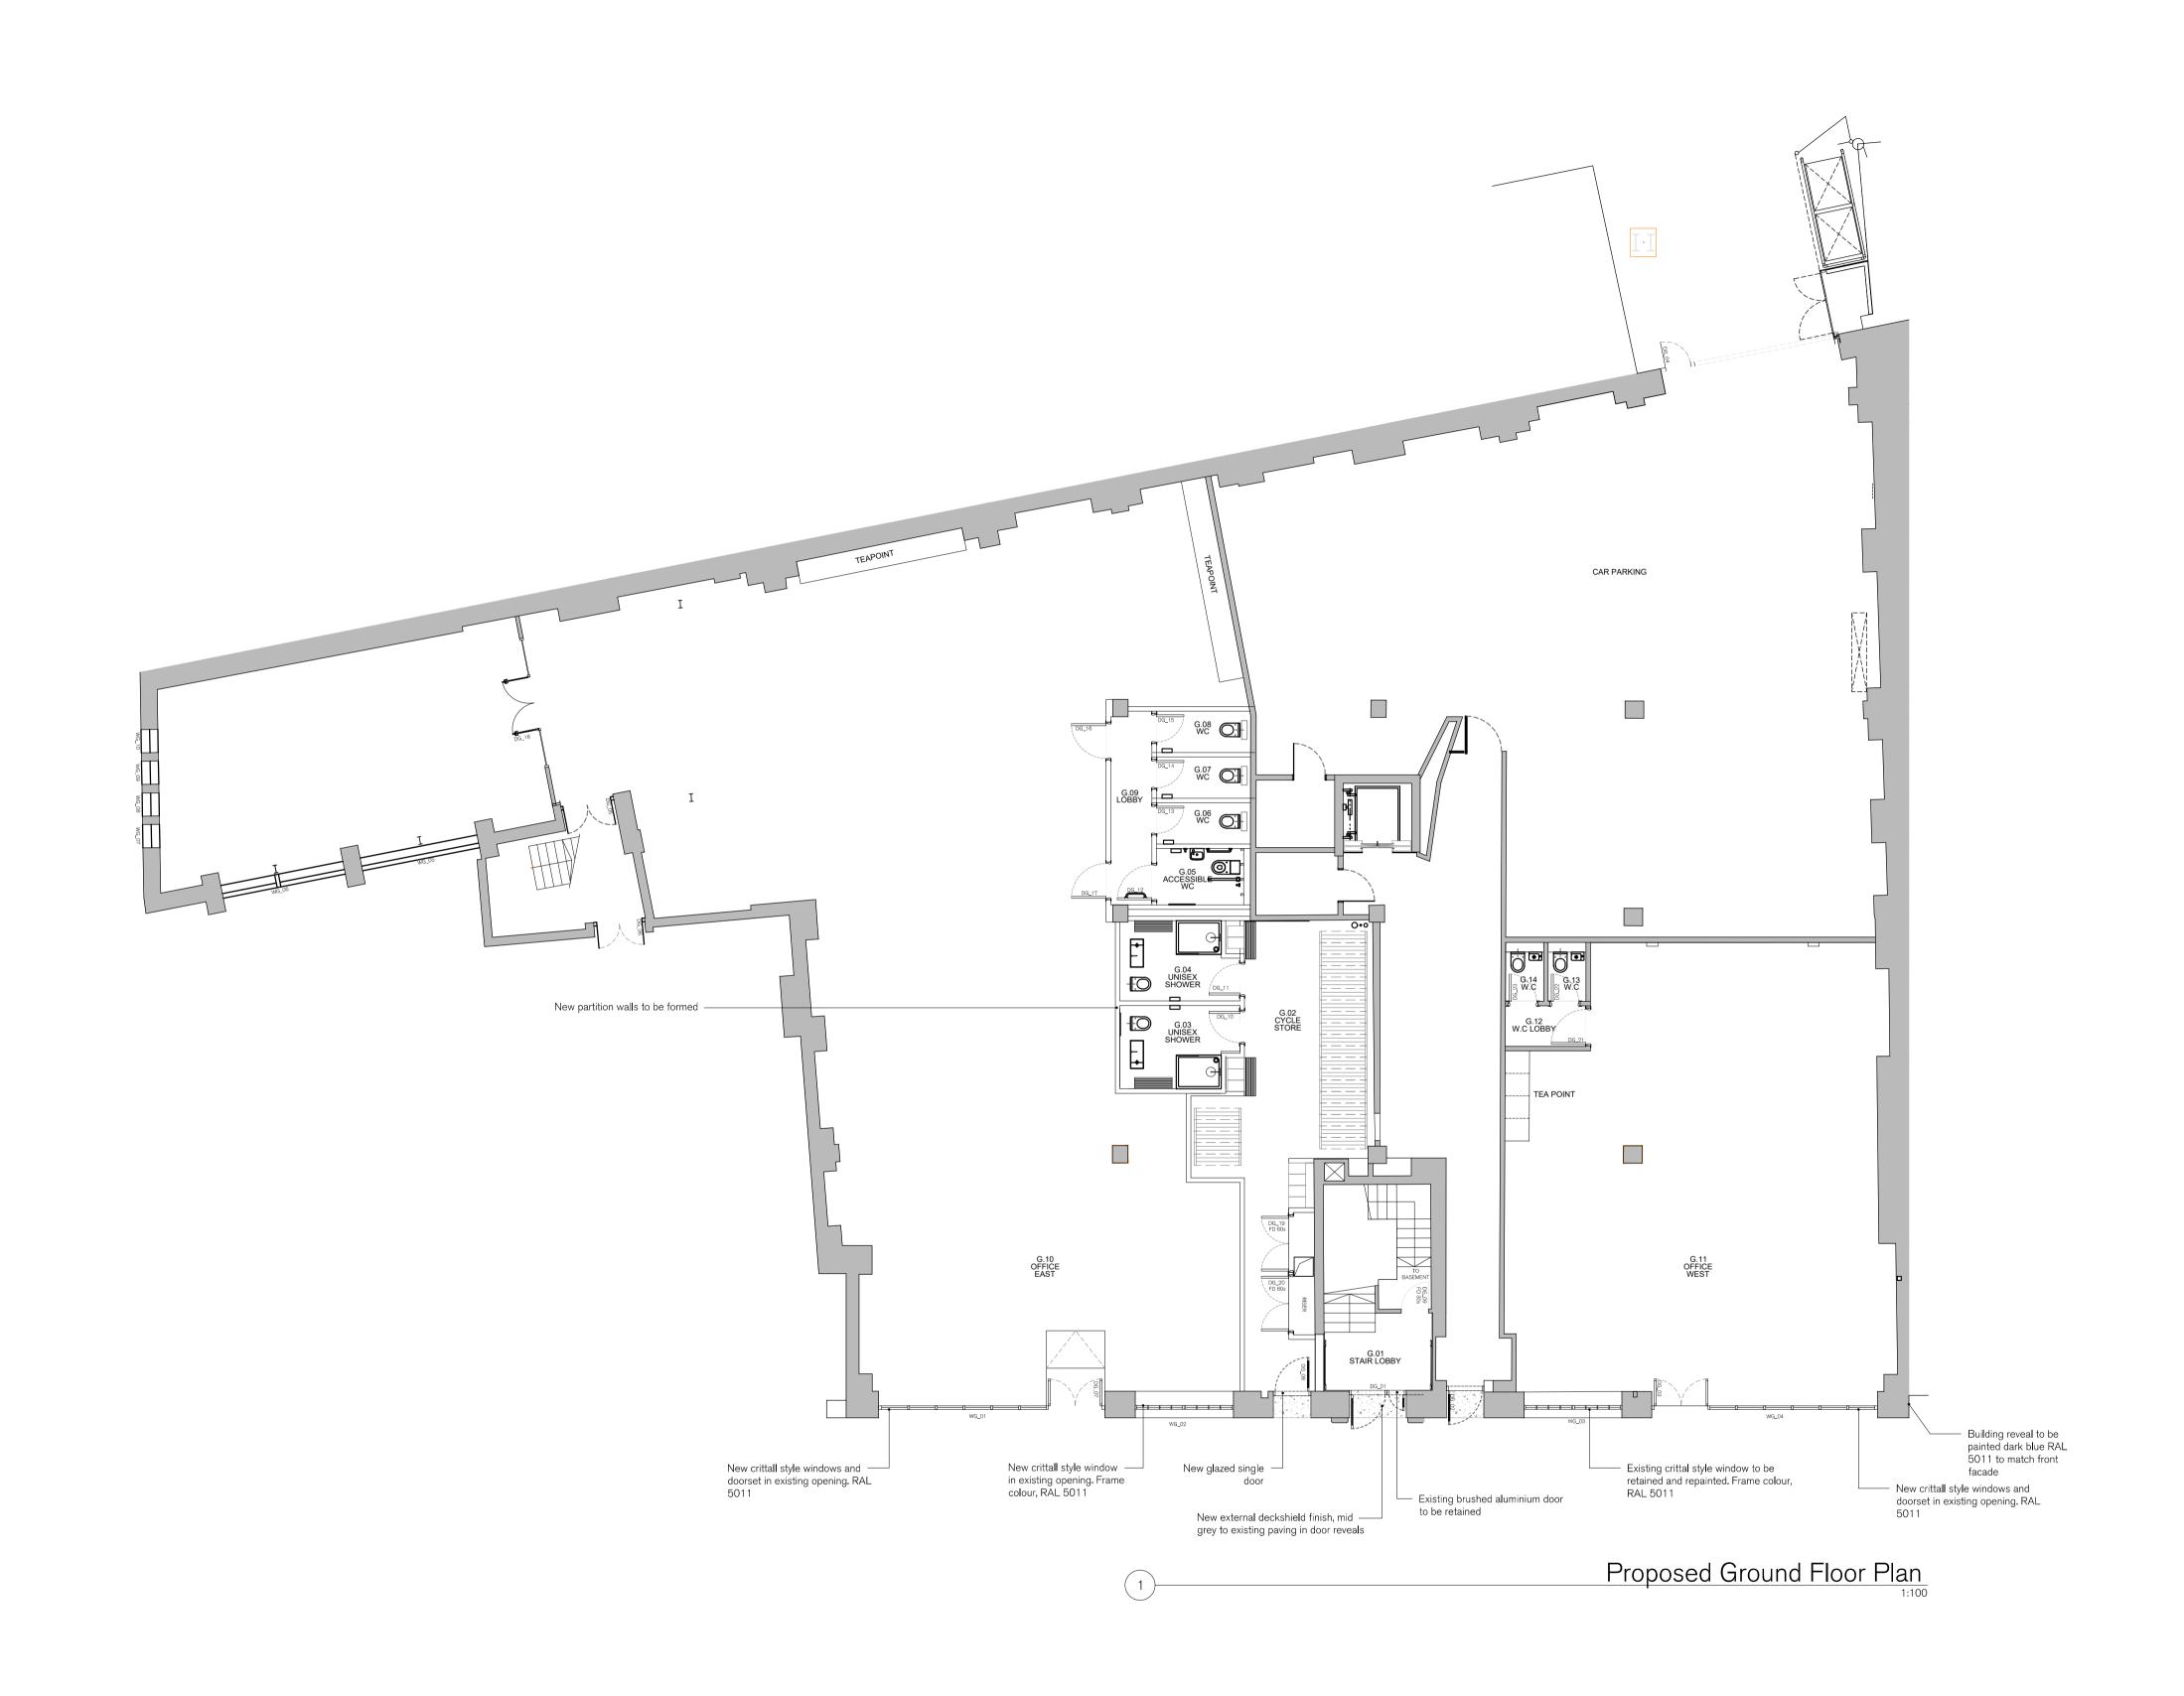

| PROJECT 8-14 Macklin Street | DESCRIPTION<br>Proposed Ground Floor Plan | DATE SCALE AT A1 July 2020 1:100  STATUS Planning |         | JOB NO<br>20.833<br>——————————————————————————————————— |  |
|-----------------------------|-------------------------------------------|---------------------------------------------------|---------|---------------------------------------------------------|--|
| Covent Garden<br>WC2B 5NF   |                                           |                                                   |         |                                                         |  |
| CLIENT                      |                                           | DRAWN                                             | CHECKED | REV                                                     |  |
| Citychance LTD.             |                                           | RK                                                |         | В                                                       |  |