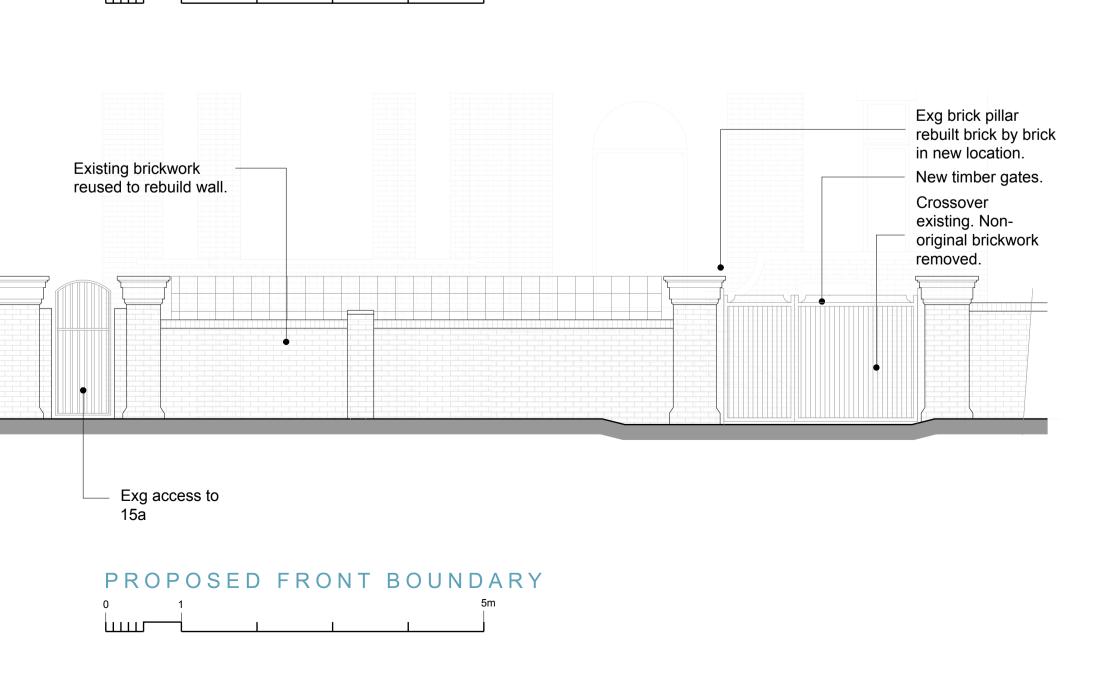

## NOTES

Indicative Survey for planning purposes only

OPEN Iondon

architecture • surveying • interior design

www.openlondon.uk.com
mail@openlondon.uk.com

project

15 Chalcot Gardens
London, NW3

client

Jack Street

drawing title

Existing and Proposed
Elevations

drawing status

Planning

scale date drawn by checked by 1:50 @ A1 24/05/20 1:100 @ A3

1:100 @ A3

job no. drawing no. revision