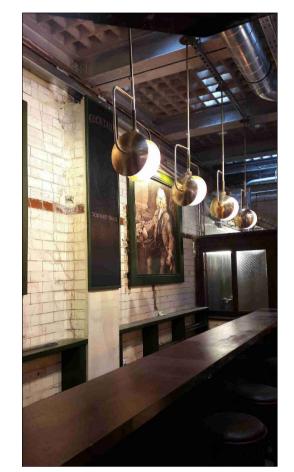

Lighting above Urinal seating and bench table

Lighting WC

Typical emergency lighting

Typical fire safety sensor

Typical CCTV

Typical entrance lighting

Typical booth lighting

Dexter Building Design Ltd Unit 5 Victoria Grove Bristol, BS3 4AN

Proposed conversion of former Public Conveniences to Restaurant (A1, A3)

Typical lighting above bench seating

| Project No. | 737             |
|-------------|-----------------|
| Cad File    | 1346_V02.08.dwg |
| Drawn       |                 |
| Checked     | JD              |
| Date        | 03/11/2020      |
| Scale       | As shown        |
| Title/No    |                 |