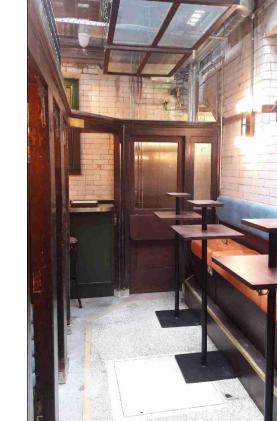

Lighting above Urinal seating and bench table

Lighting WC

Typical emergency lighting

Typical fire safety sensor

Typical CCTV

Typical entrance lighting

Typical booth lighting

Dexter Building Design Ltd Unit 5 Victoria Grove Bristol, BS3 4AN