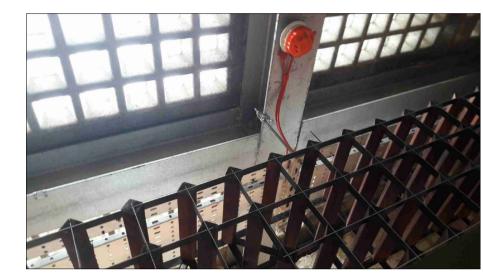

Lighting above Urinal seating and bench table

Lighting WC

Typical emergency lighting

Typical fire safety sensor

Typical CCTV

Typical entrance lighting

Typical booth lighting

Dexter Building Design Ltd Unit 5 Victoria Grove Bristol, BS3 4AN