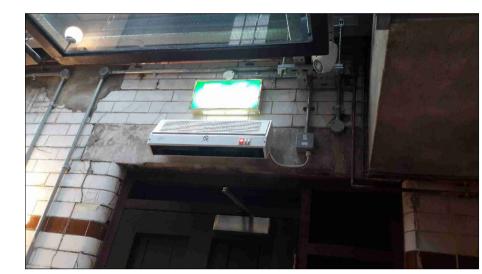

Lighting above Urinal seating and bench table

Lighting WC

Typical emergency lighting

Typical fire safety sensor

Typical CCTV

Typical entrance lighting

Typical booth lighting

Dexter Building Design Ltd Unit 5 Victoria Grove Bristol, BS3 4AN