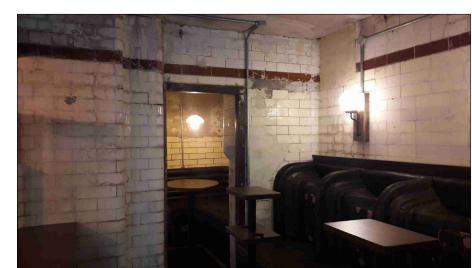

Lighting above Urinal seating and bench table

Lighting WC

Typical emergency lighting

Typical fire safety sensor

Typical CCTV

Typical entrance lighting

Typical booth lighting

Dexter Building Design Ltd Unit 5 Victoria Grove Bristol, BS3 4AN

Proposed conversion of former Public Conveniences to Restaurant (A1, A3)

Typical lighting above bench seating

| Project No. | 737             |
|-------------|-----------------|
| Cad File    | 1346_V02.08.dwg |
| Drawn       |                 |
| Checked     | JD              |
| Date        | 03/11/2020      |
| Scale       | As shown        |
| Title/No    |                 |