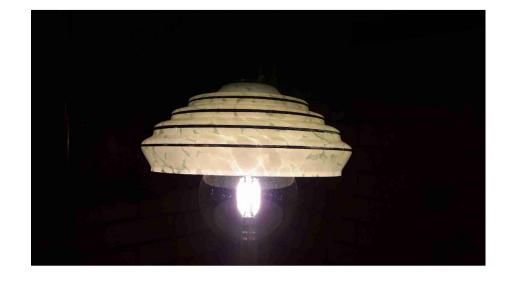

Lighting above Urinal seating and bench table

Lighting WC

Typical emergency lighting

Typical fire safety sensor

Typical CCTV

Typical entrance lighting

Typical booth lighting

Dexter Building Design Ltd Unit 5 Victoria Grove Bristol, BS3 4AN