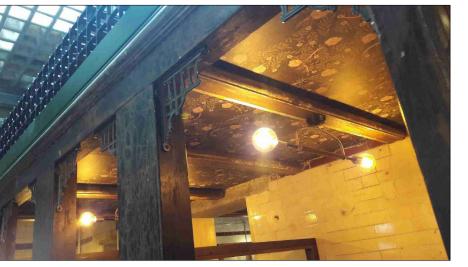

Lighting above Urinal seating and bench table

Lighting WC

Typical emergency lighting

Typical fire safety sensor

Typical CCTV

Typical entrance lighting

Typical booth lighting

Dexter Building Design Ltd Unit 5 Victoria Grove Bristol, BS3 4AN

E: Enquiries@dexterdesigns.co.uk www.Dexterdesigns.co.uk

Dexter
Building Design Ltd

Typical bar lighting

Typical picture lighting behind bar (will be straightened once approved)

PRELIMINARY NOT FOR CONSTRUCTION

Proposed conversion of former Public Conveniences to Restaurant (A1, A3)

Typical lighting above bench seating

| Project No. | 737             |
|-------------|-----------------|
| Cad File    | 1346_V02.08.dwg |
| Drawn       |                 |
| Checked     | JD              |
| Date        | 03/11/2020      |
| Scale       | As shown        |
| Title/No    |                 |