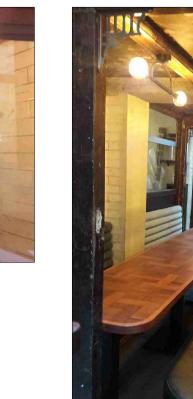

Lighting above Urinal seating and bench table

Lighting WC

Typical emergency lighting

Typical fire safety sensor

Typical CCTV

Typical entrance lighting

Typical booth lighting

Dexter Building Design Ltd Unit 5 Victoria Grove Bristol, BS3 4AN

Proposed conversion of former Public Conveniences to Restaurant (A1, A3)

Typical lighting above bench seating

| Project No. | 737             |
|-------------|-----------------|
| Cad File    | 1346_V02.08.dwg |
| Drawn       |                 |
| Checked     | JD              |
| Date        | 03/11/2020      |
| Scale       | As shown        |
| Title/No    |                 |