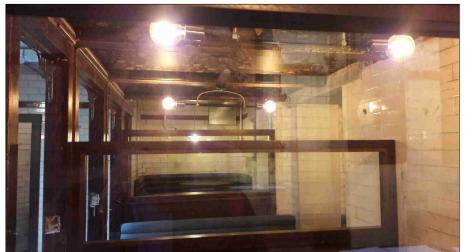

Lighting above Urinal seating and bench table

Lighting WC

Typical emergency lighting

Typical fire safety sensor

Typical CCTV

Typical entrance lighting

Typical booth lighting

Dexter Building Design Ltd Unit 5 Victoria Grove Bristol, BS3 4AN

E: Enquiries@dexterdesigns.co.uk www.Dexterdesigns.co.uk

Dexter
Building Design Ltd

Typical bar lighting

Typical picture lighting behind bar (will be straightened once approved)

PRELIMINARY NOT FOR CONSTRUCTION

Proposed conversion of former Public Conveniences to Restaurant (A1, A3)

Typical lighting above bench seating

| Project No. | 737             |
|-------------|-----------------|
| Cad File    | 1346_V02.08.dwg |
| Drawn       |                 |
| Checked     | JD              |
| Date        | 03/11/2020      |
| Scale       | As shown        |
| Title/No    |                 |