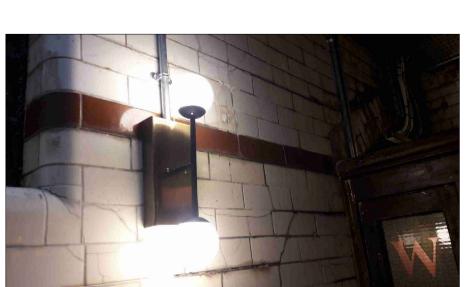

Lighting above Urinal seating and bench table

Lighting WC

Typical emergency lighting

Typical fire safety sensor

Typical CCTV

Typical entrance lighting

Typical booth lighting

Dexter Building Design Ltd Unit 5 Victoria Grove Bristol, BS3 4AN