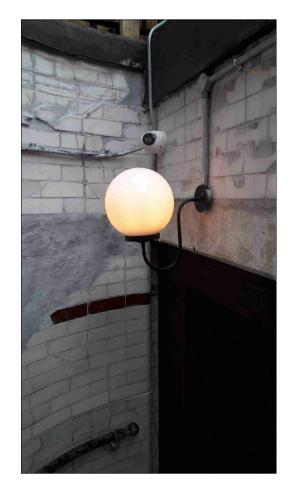

Lighting above Urinal seating and bench table

Lighting WC

Typical emergency lighting

Typical fire safety sensor

Typical CCTV

Typical entrance lighting

Typical booth lighting

Dexter Building Design Ltd Unit 5 Victoria Grove Bristol, BS3 4AN