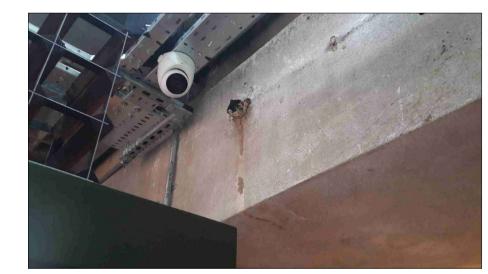

Lighting above Urinal seating and bench table

Lighting WC

Typical emergency lighting

Typical fire safety sensor

Typical CCTV

Typical entrance lighting

Typical booth lighting

Dexter Building Design Ltd Unit 5 Victoria Grove Bristol, BS3 4AN