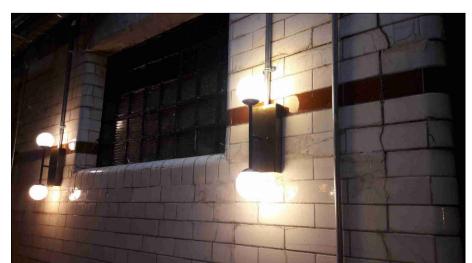

Lighting above Urinal seating and bench table

Lighting WC

Typical emergency lighting

Typical fire safety sensor

Typical CCTV

Typical entrance lighting

Typical booth lighting

Dexter Building Design Ltd Unit 5 Victoria Grove Bristol, BS3 4AN