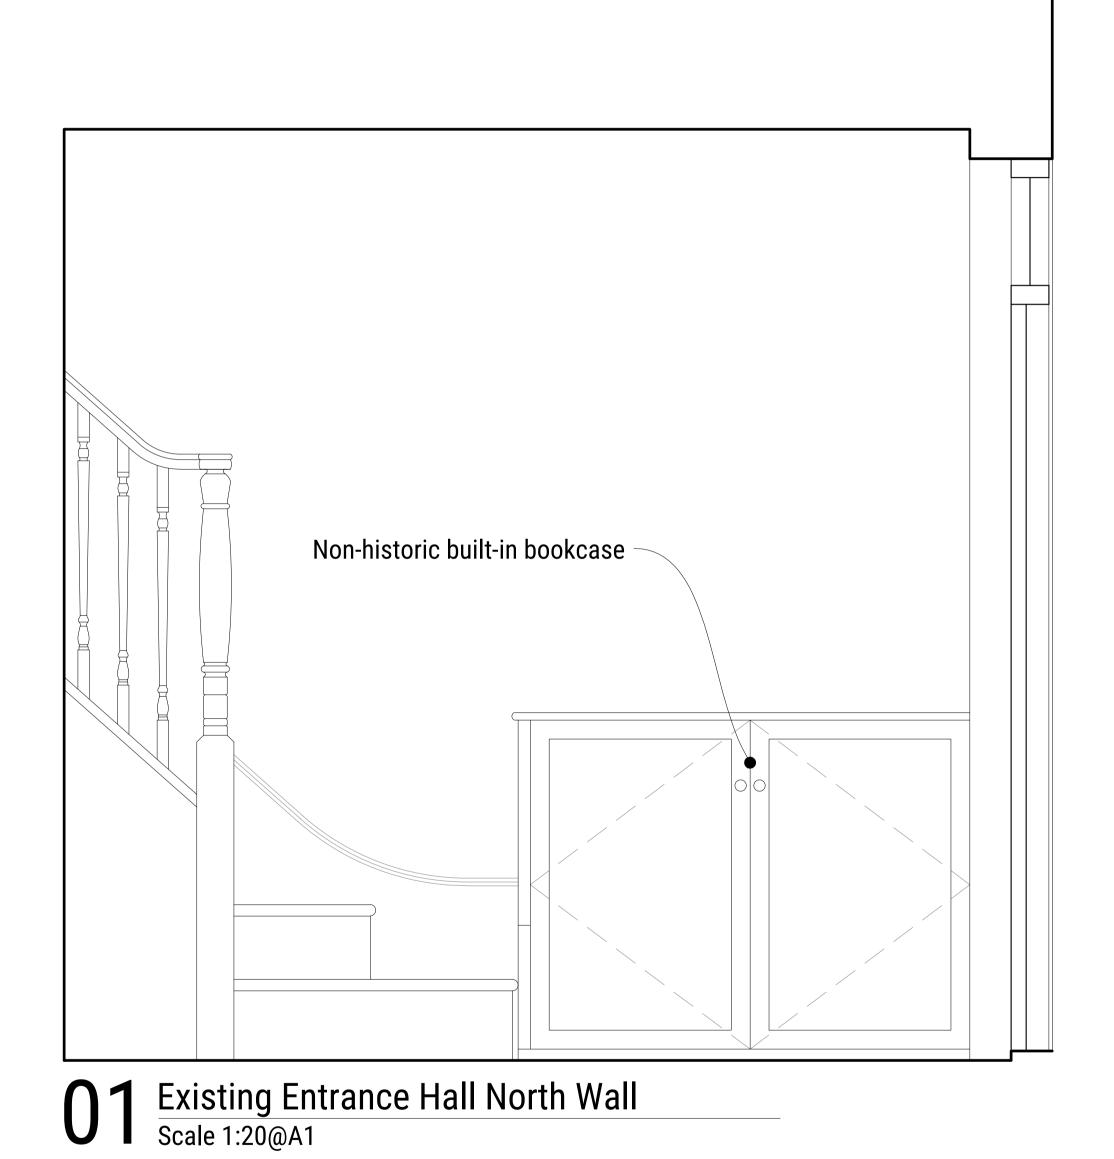

Pipework behind

02 Proposed Entrance Hall North Wall Scale 1:20@A1

New replacement full-height built-in –

bookcase to match existing in style

A 02/11/20 LISTED BUILDING SUBMISSION SK SK
-- 01/11/20 LISTED BUILDING SUBMISSION SK SK