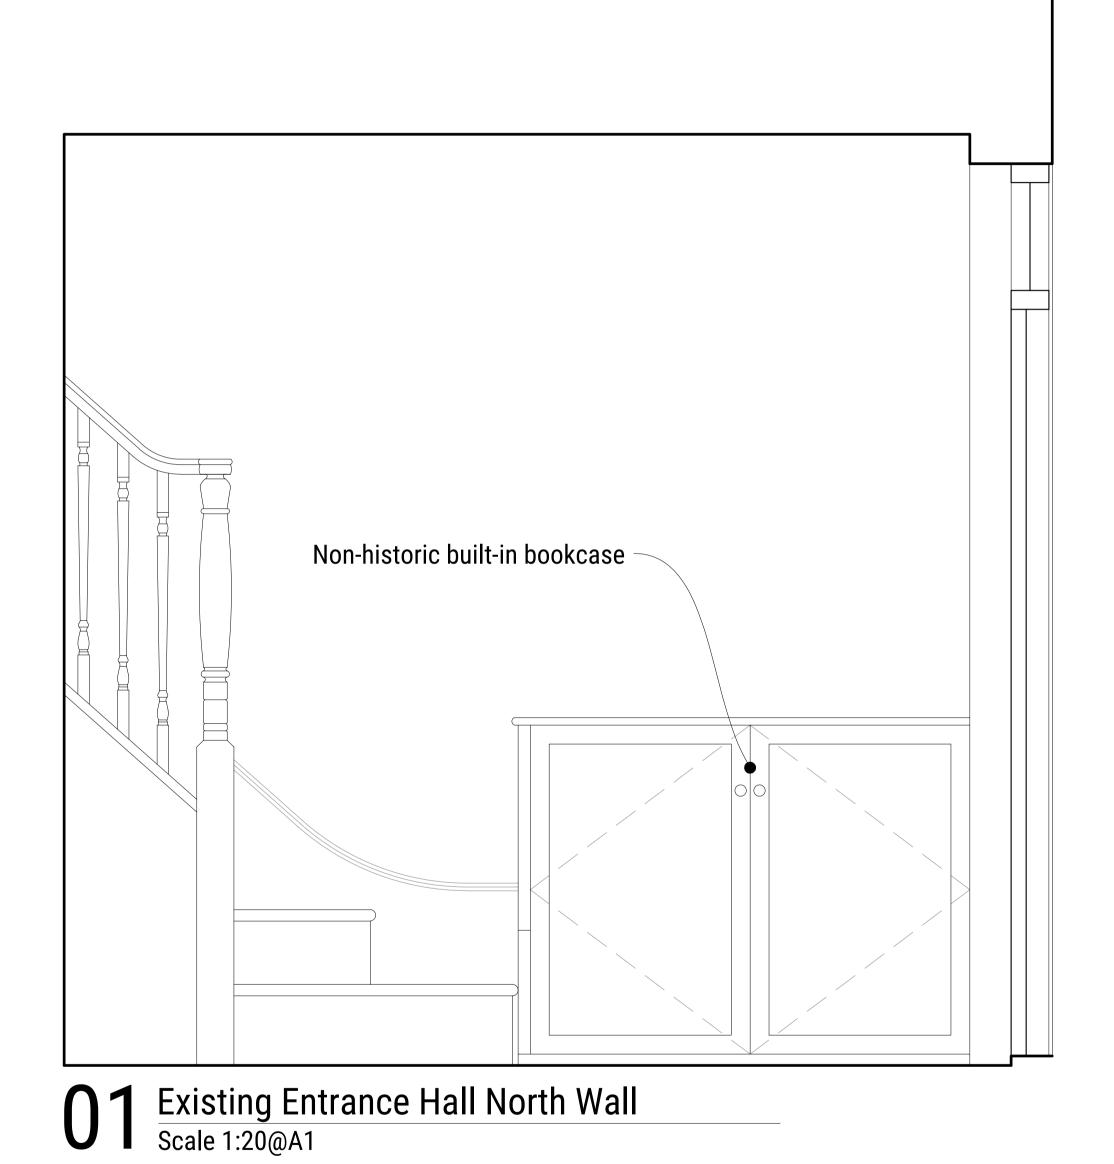

Line of pipework – boxing behind New replacement full-height built-in – bookcase to match existing in style

02 Proposed Entrance Hall North Wall Scale 1:20@A1

-- 01/11/20 LISTED BUILDING SUBMISSION SK S

Annress

18 HOLLY MOUNT, HAMPSTEAD LONDON NW3 6SG

DRAWING NAME EXISTING & PROPOSED

ENTRANCE HALL INTERNAL ELEVATIONS
NORTH WALL

STATUS
STAGE 2

SCALE
AS INDICATED

PROJECT NO.
1905-01

DRAWING NO.
(25)0-401