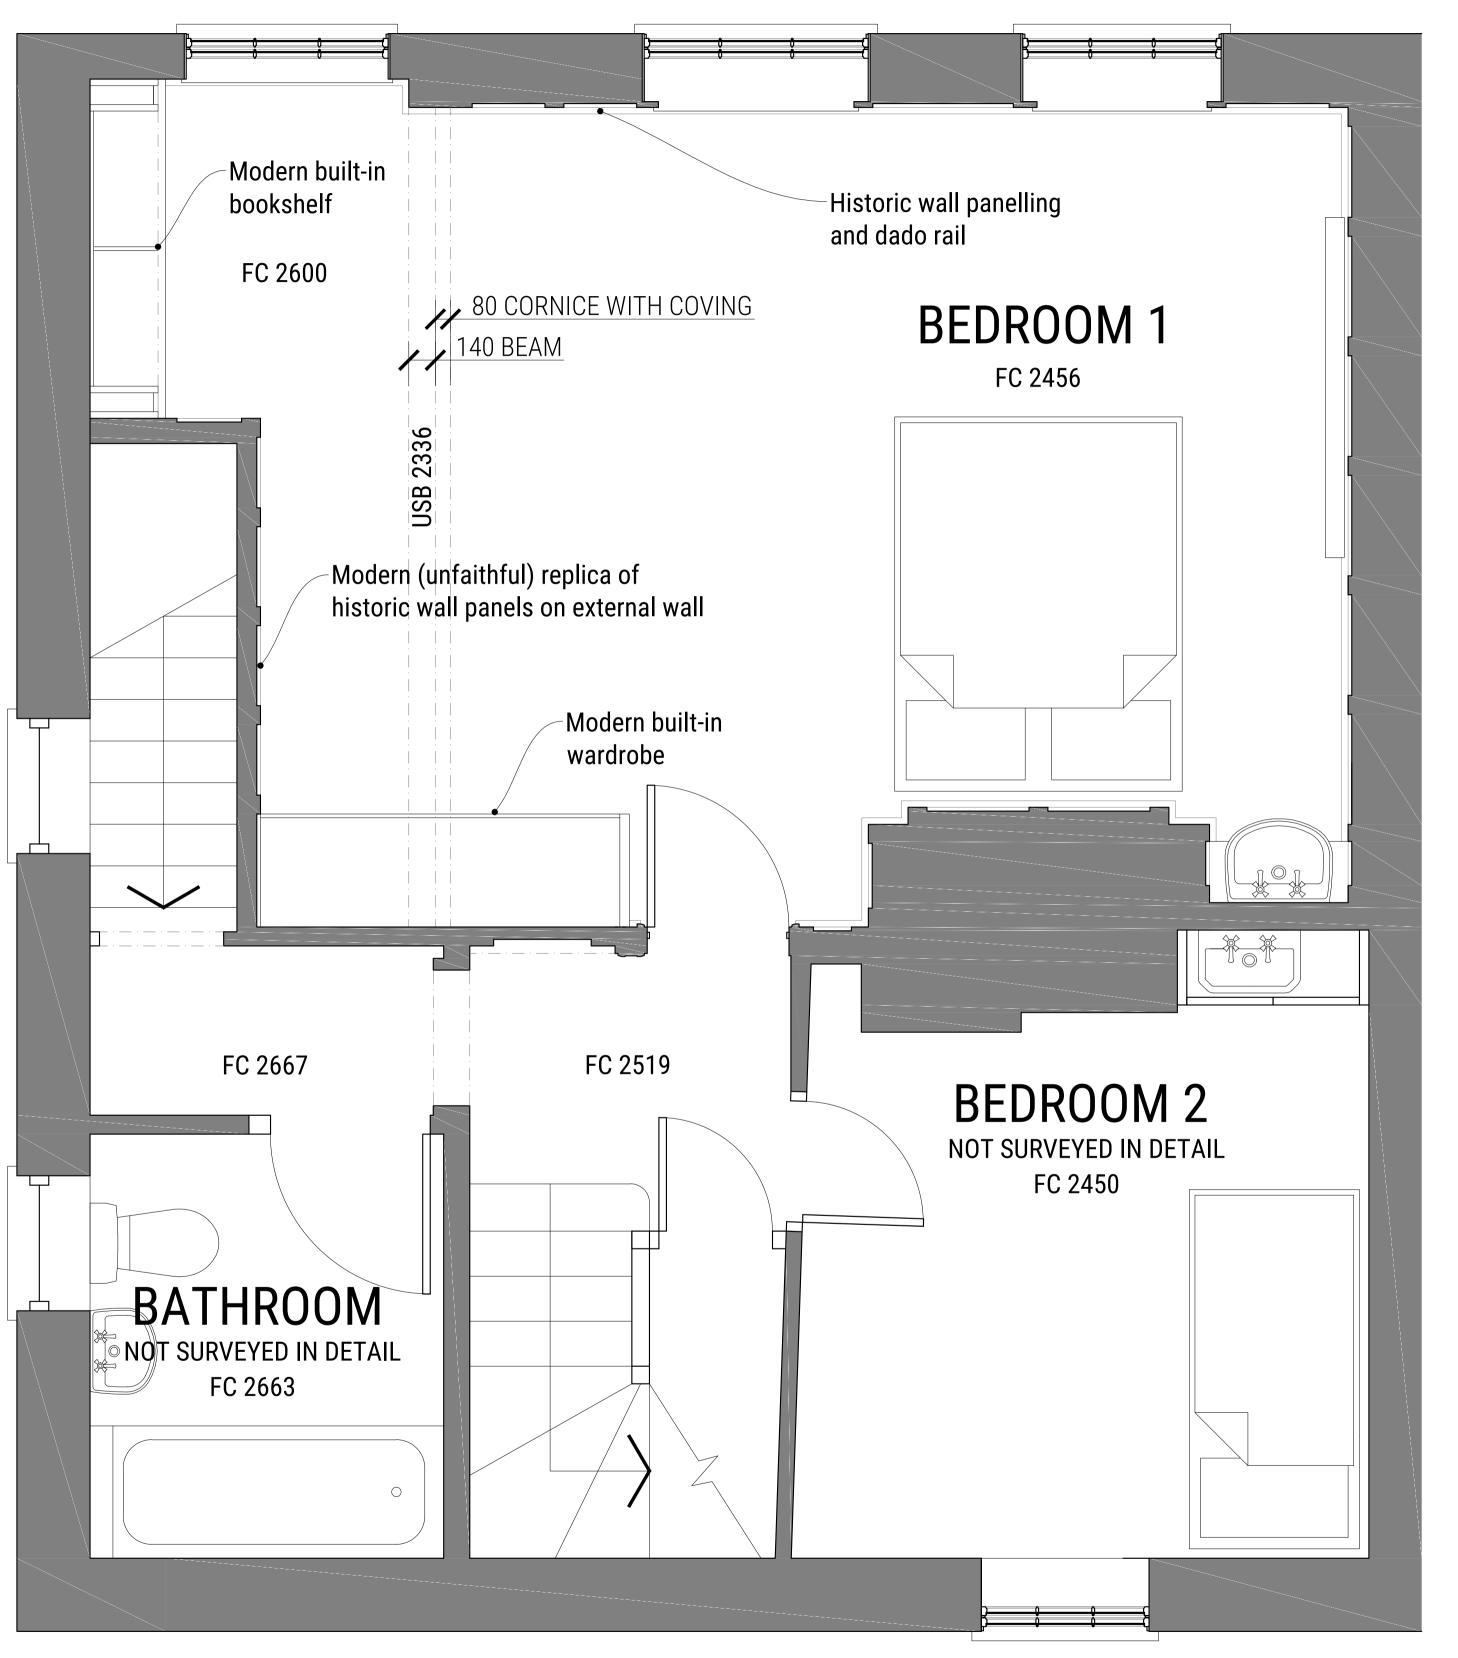

O 1 Existing First Floor Plan
Scale 1:20@A1

GENERAL NOTES

1. For the purpose of design development and construction this drawing must not be scaled and only written or calculated dimensions used.

2. Any errors or divergences should be referred to the originator.

ALTERATIONS TO RESIDENCE

MS. C. BERCUSSON

18 HOLLY MOUNT, HAMPSTEAD

LONDON NW3 6SG

EXISTING FIRST FLOOR

AS INDICATED янеет А1 STAGE 2 project no. 1905-01 DRAWING NO. (20)1-201