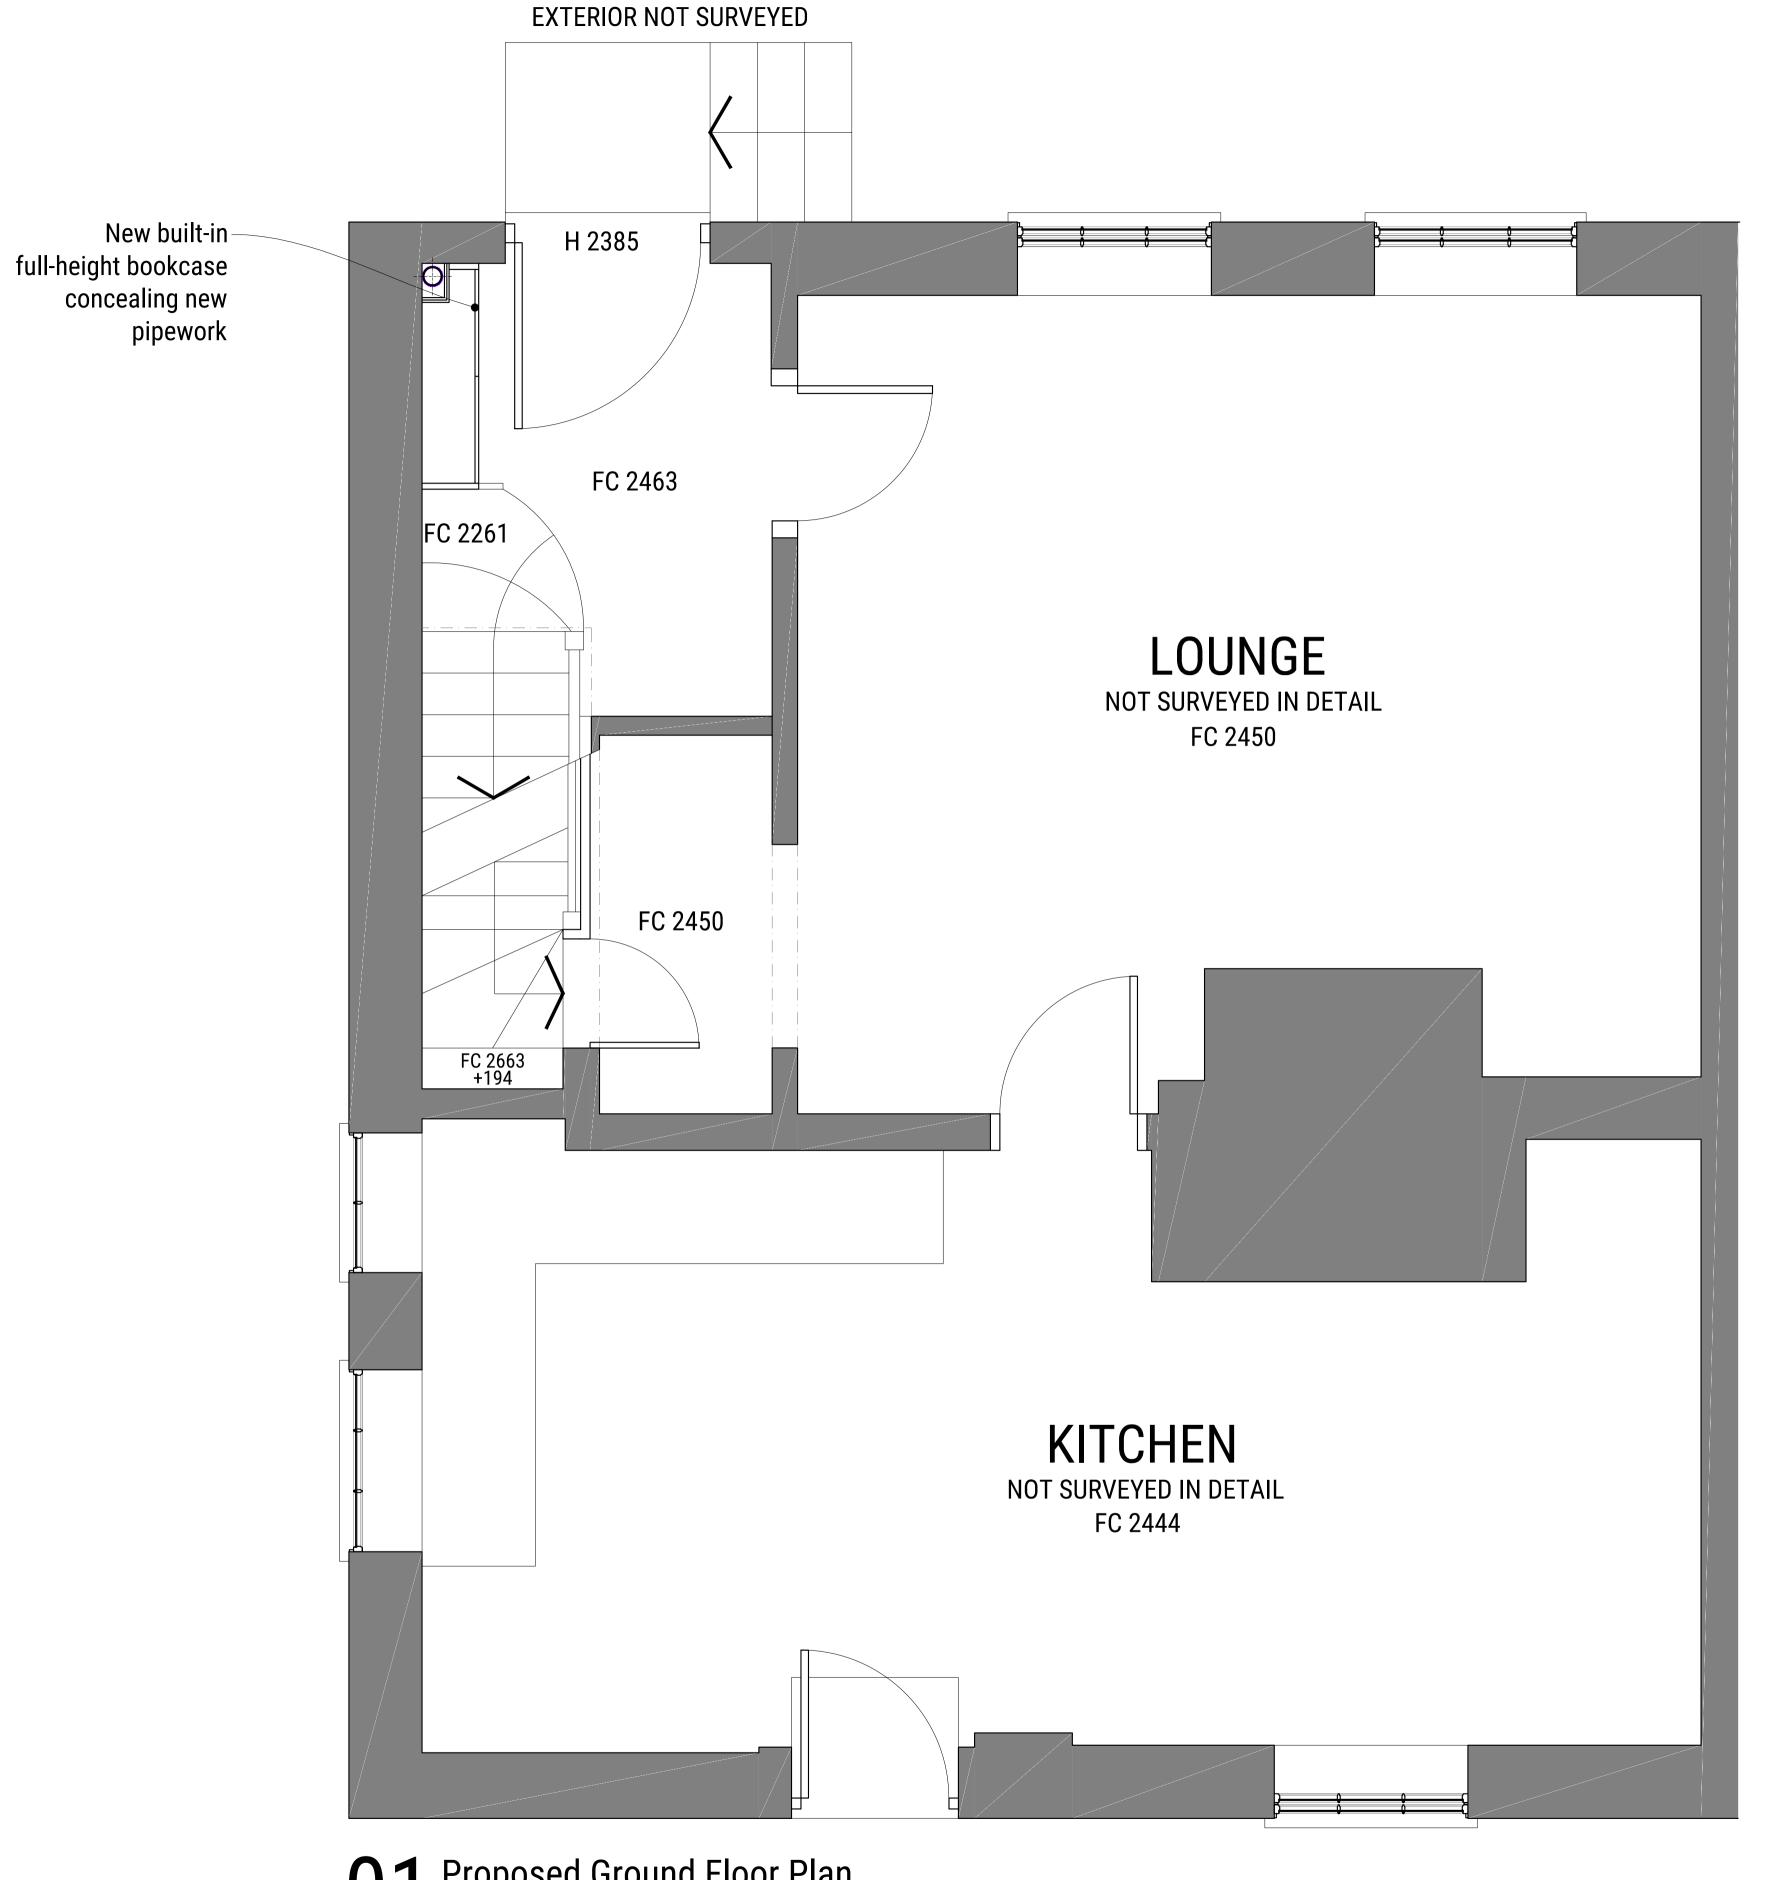

O 1 Proposed Ground Floor Plan Scale 1:20@A1

GENERAL NOTES

For the purpose of design development and construction this drawing must not be scaled and only written or calculated dimensions used.

2. Any errors or divergences should be referred to the originator.

ALTERATIONS TO RESIDENCE

MS. C. BERCUSSON

18 HOLLY MOUNT, HAMPSTEAD

LONDON NW3 6SG

PROPOSED GROUND FLOOR

AS INDICATED STAGE 2 PROJECT NO. 1905-01 DRAWING NO. (20)0-401