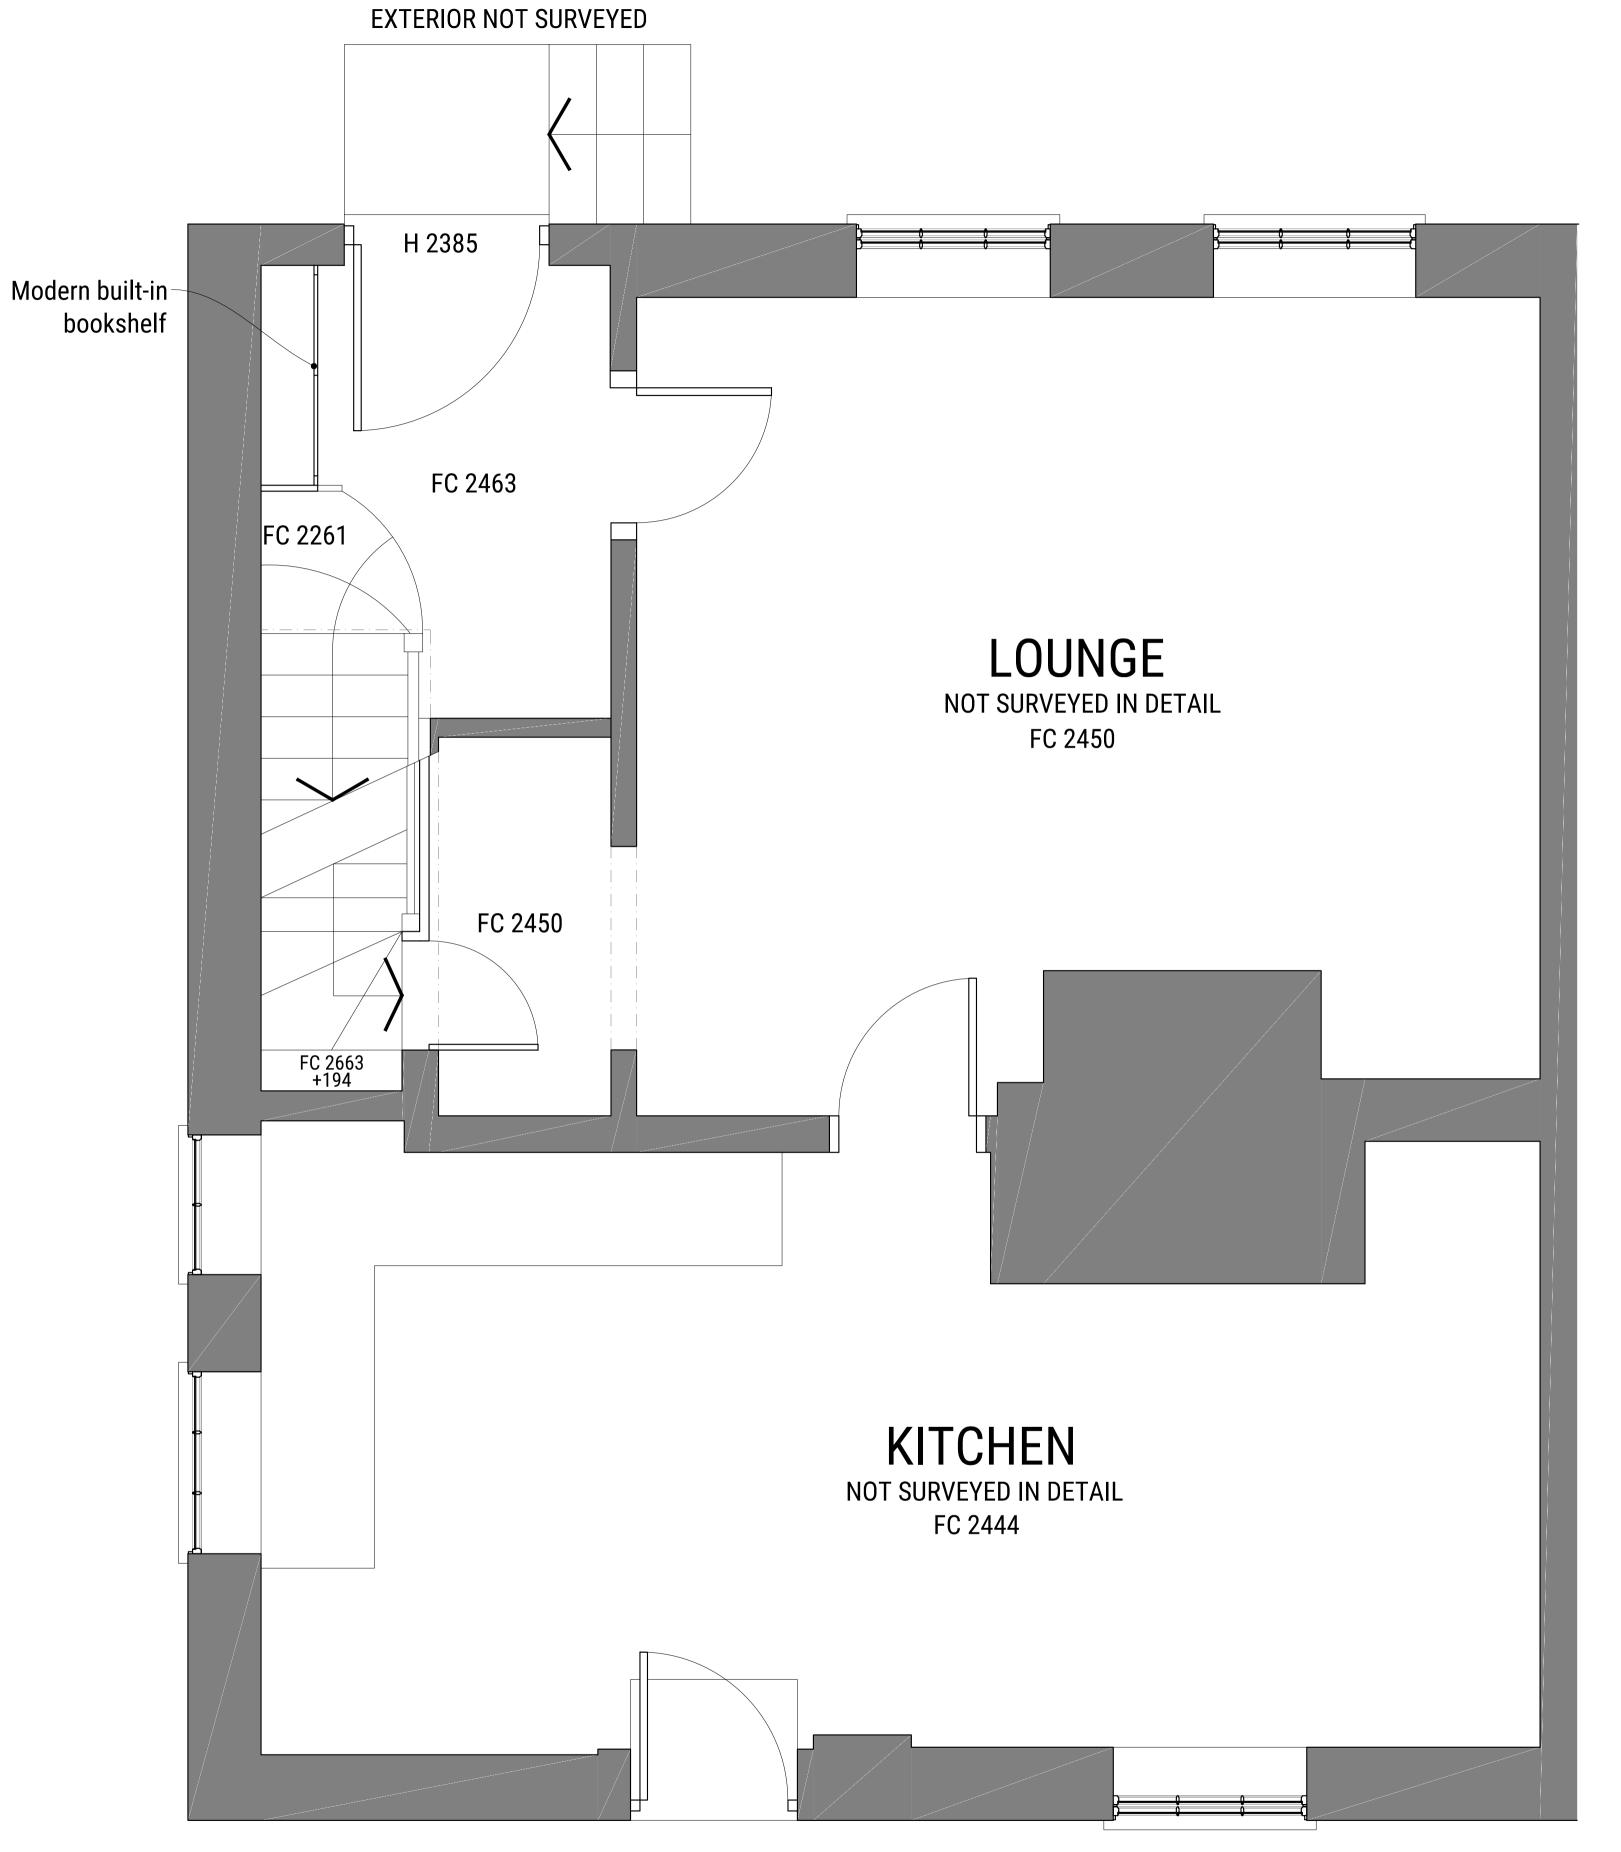

O 1 Existing Ground Floor Plan
Scale 1:20@A1

GENERAL NOTES

For the purpose of design development and construction this drawing must not be scaled and only written or calculated dimensions used.

2. Any errors or divergences should be referred to the originator.

3. All dimensions to be checked on site.

 All drawings are to be read in conjunction with the relevant consultants drawings, schedules, and specifications.

01/11/20 LISTED BUILDING SUBMISSION SK

SEBOUH ARCHITECTS
55 Salisbury Walk
London N19 5DS
WWW.SEBOUH.UK

PROJECT

ALTERATIONS TO RESIDENCE

-

MS. C. BERCUSSON

18 HOLLY MOUNT, HAMPSTEAD

LONDON NW3 6SG

DRAWING NAME EXISTING GROUND FLOOR

\_/\IO I I

STATUS
STAGE 2

SCALE
AS INDICATED

PROJECT NO.
1905-01

SHEET
A1

PROJECT NO.
(20)0-201

REVISION
--