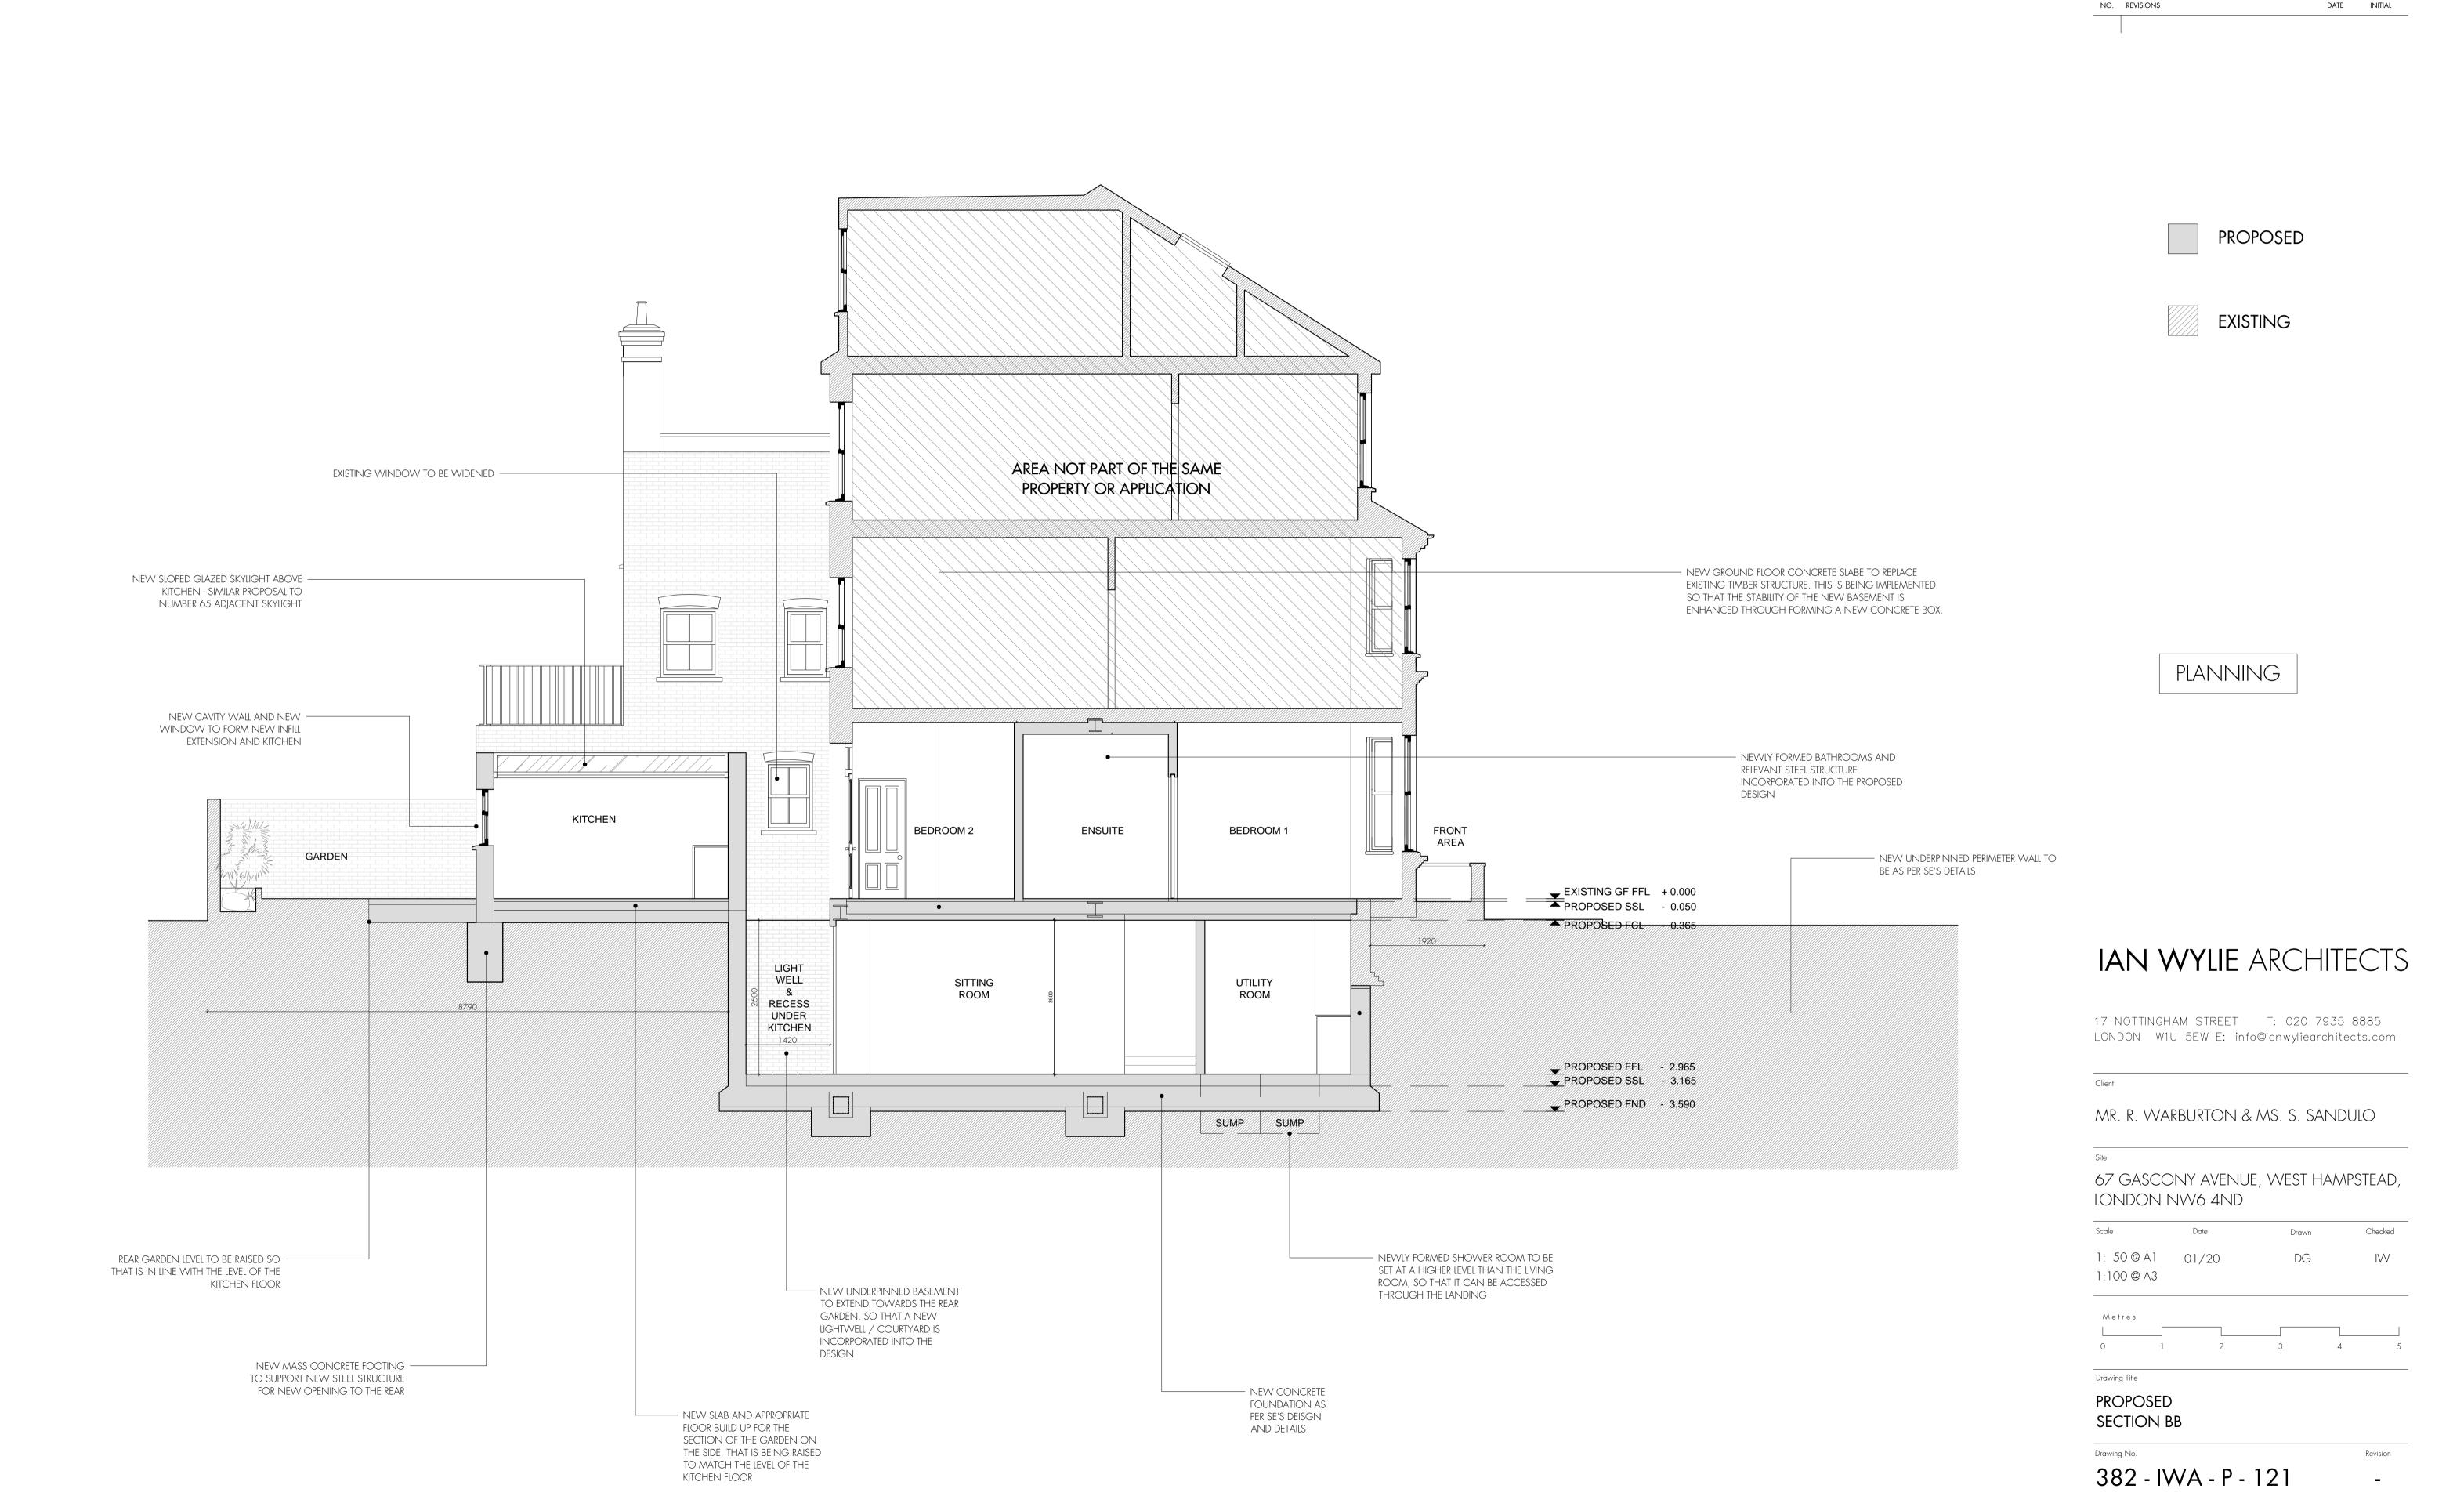

Drawing Title

**EXISTING** SECTION BB

TO BE REPORTED TO THE ARCHITECT IMMEDIATELY.

3. THIS DRAWING IS THE COPYRIGHT OF IAN WYLIE ARCHITECTS AND SHALL NOT BE REPRODUCED WITHOUT PERMISSION.

DATE INITIAL NO. REVISIONS

# IAN WYLIE ARCHITECTS

17 NOTTINGHAM STREET T: 020 7935 8885 LONDON W1U 5EW E: info@ianwyliearchitects.com

mr. r. warburton & ms. s. sandulo

67 GASCONY AVENUE, WEST HAMPSTEAD, LONDON NW6 4ND

| 1: 25 @ A1<br>1:50 @ A3 | 07/20 | DG | $ \bigvee $ |
|-------------------------|-------|----|-------------|
| 1.50 @ A5               |       |    |             |
| Metres                  |       |    |             |
|                         |       |    |             |

Drawing Title

EXISTING SECTION CC

382 - IWA - EX - 122

TO BE REPORTED TO THE ARCHITECT IMMEDIATELY.

3. THIS DRAWING IS THE COPYRIGHT OF IAN WYLIE ARCHITECTS AND SHALL NOT BE REPRODUCED WITHOUT PERMISSION.