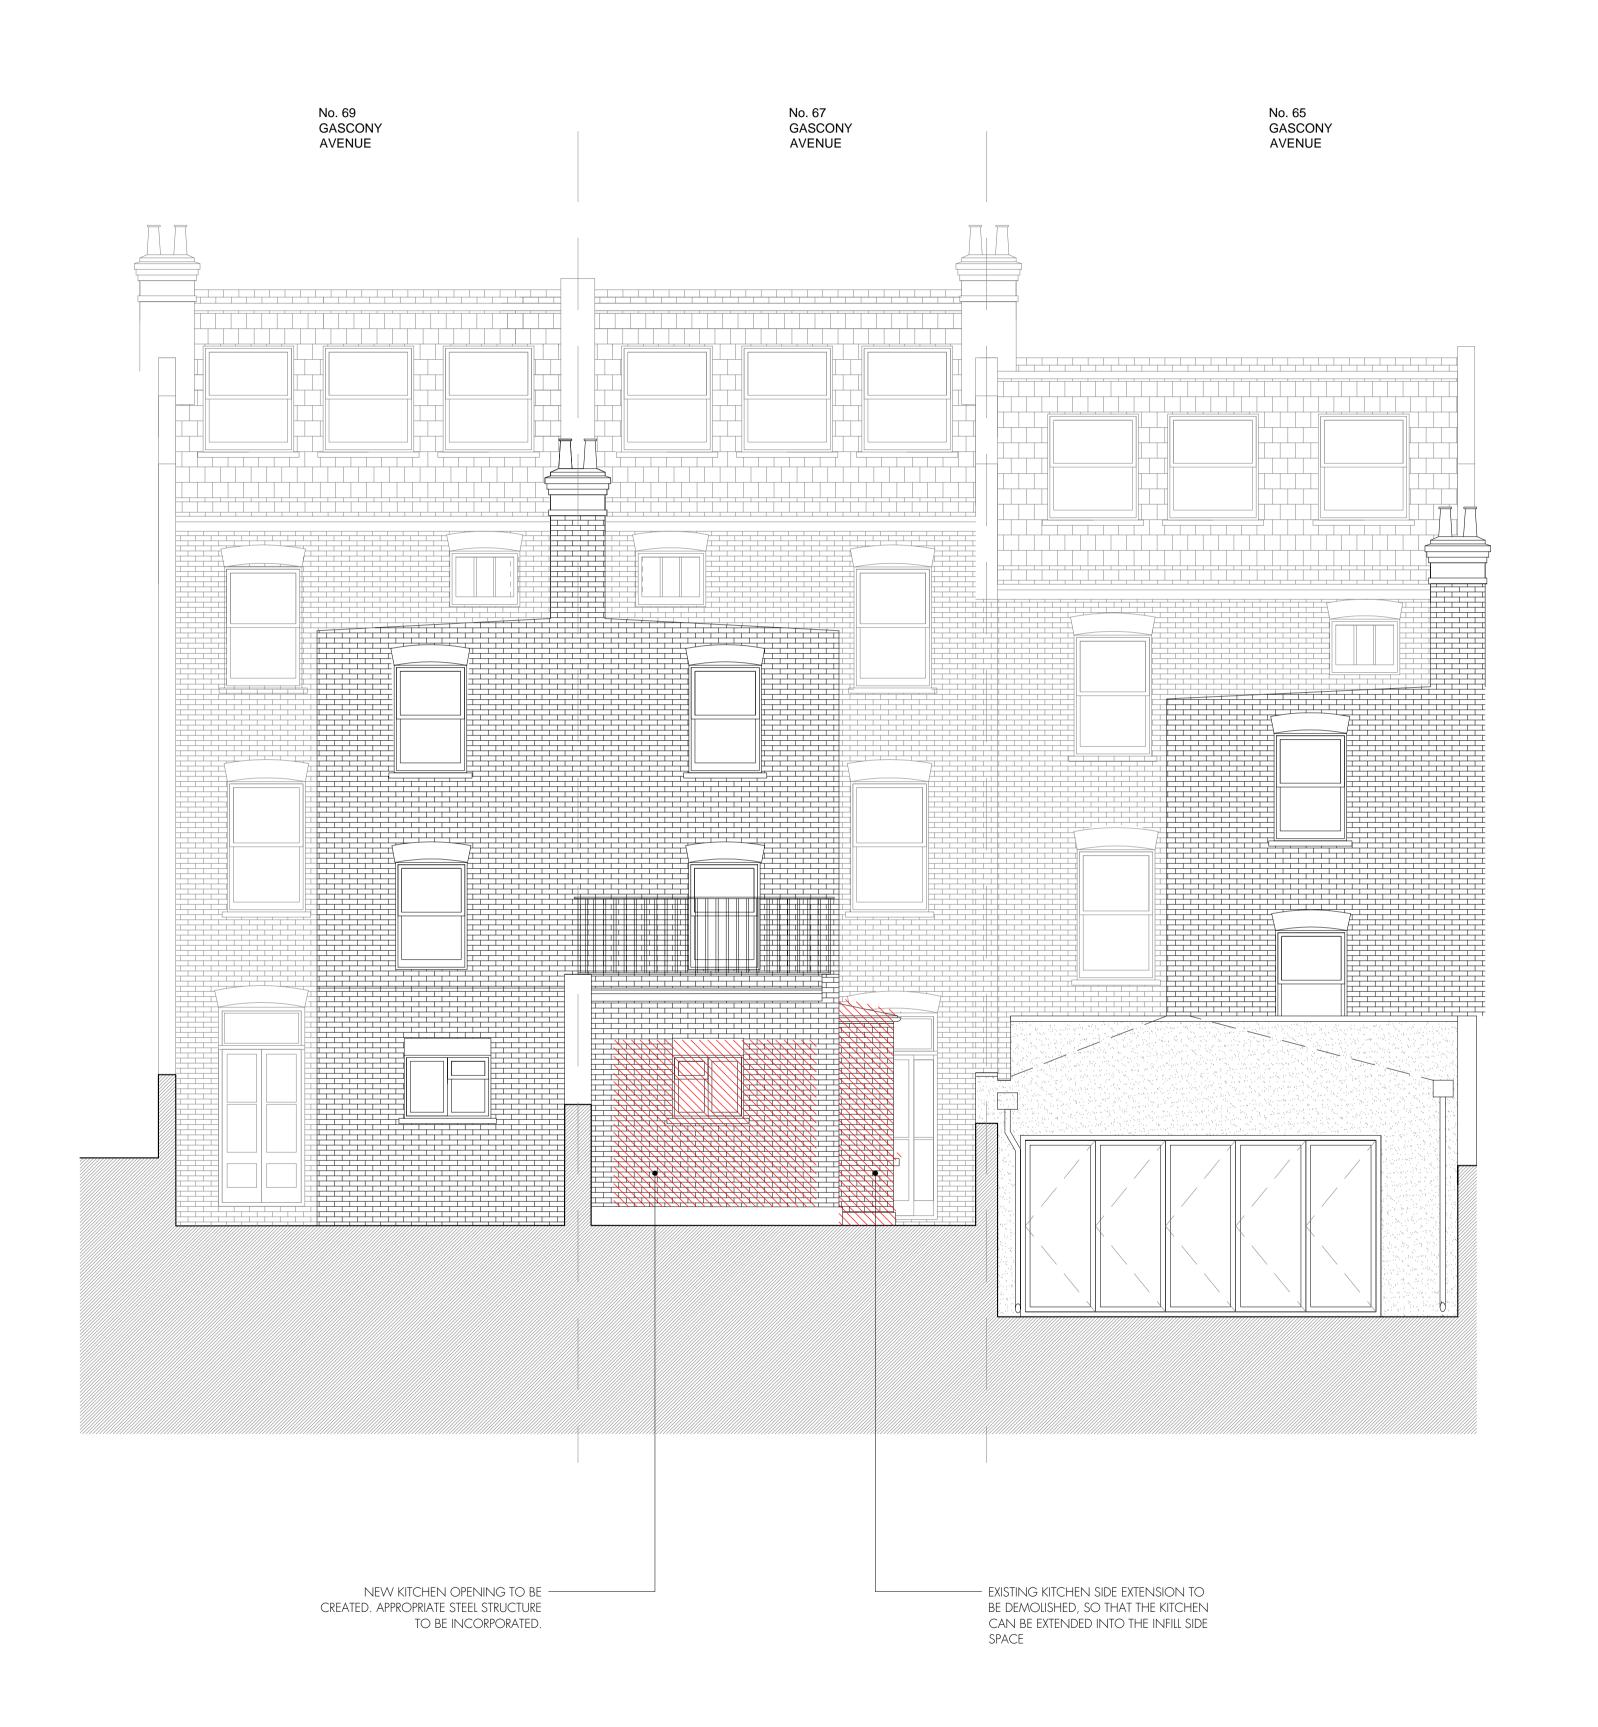

Drawing Title

**EXISTING** REAR ELEVATION

TO BE REPORTED TO THE ARCHITECT IMMEDIATELY.

3. THIS DRAWING IS THE COPYRIGHT OF IAN WYLIE ARCHITECTS AND SHALL NOT BE REPRODUCED WITHOUT PERMISSION.

NO. REVISIONS

Drawing Title

PROPOSED REAR ELEVATION

THIS DRAWING IS NOT TO BE SCALED
 ALL DIMENSIONS AND LEVELS TO BE CHECKED ON SITE PRIOR TO SETTING OUT OR

MANUFACTURE. ANY DISCREPANCIES BETWEEN SITE, DRAWING OR SPECIFICATION TO BE REPORTED TO THE ARCHITECT IMMEDIATELY.