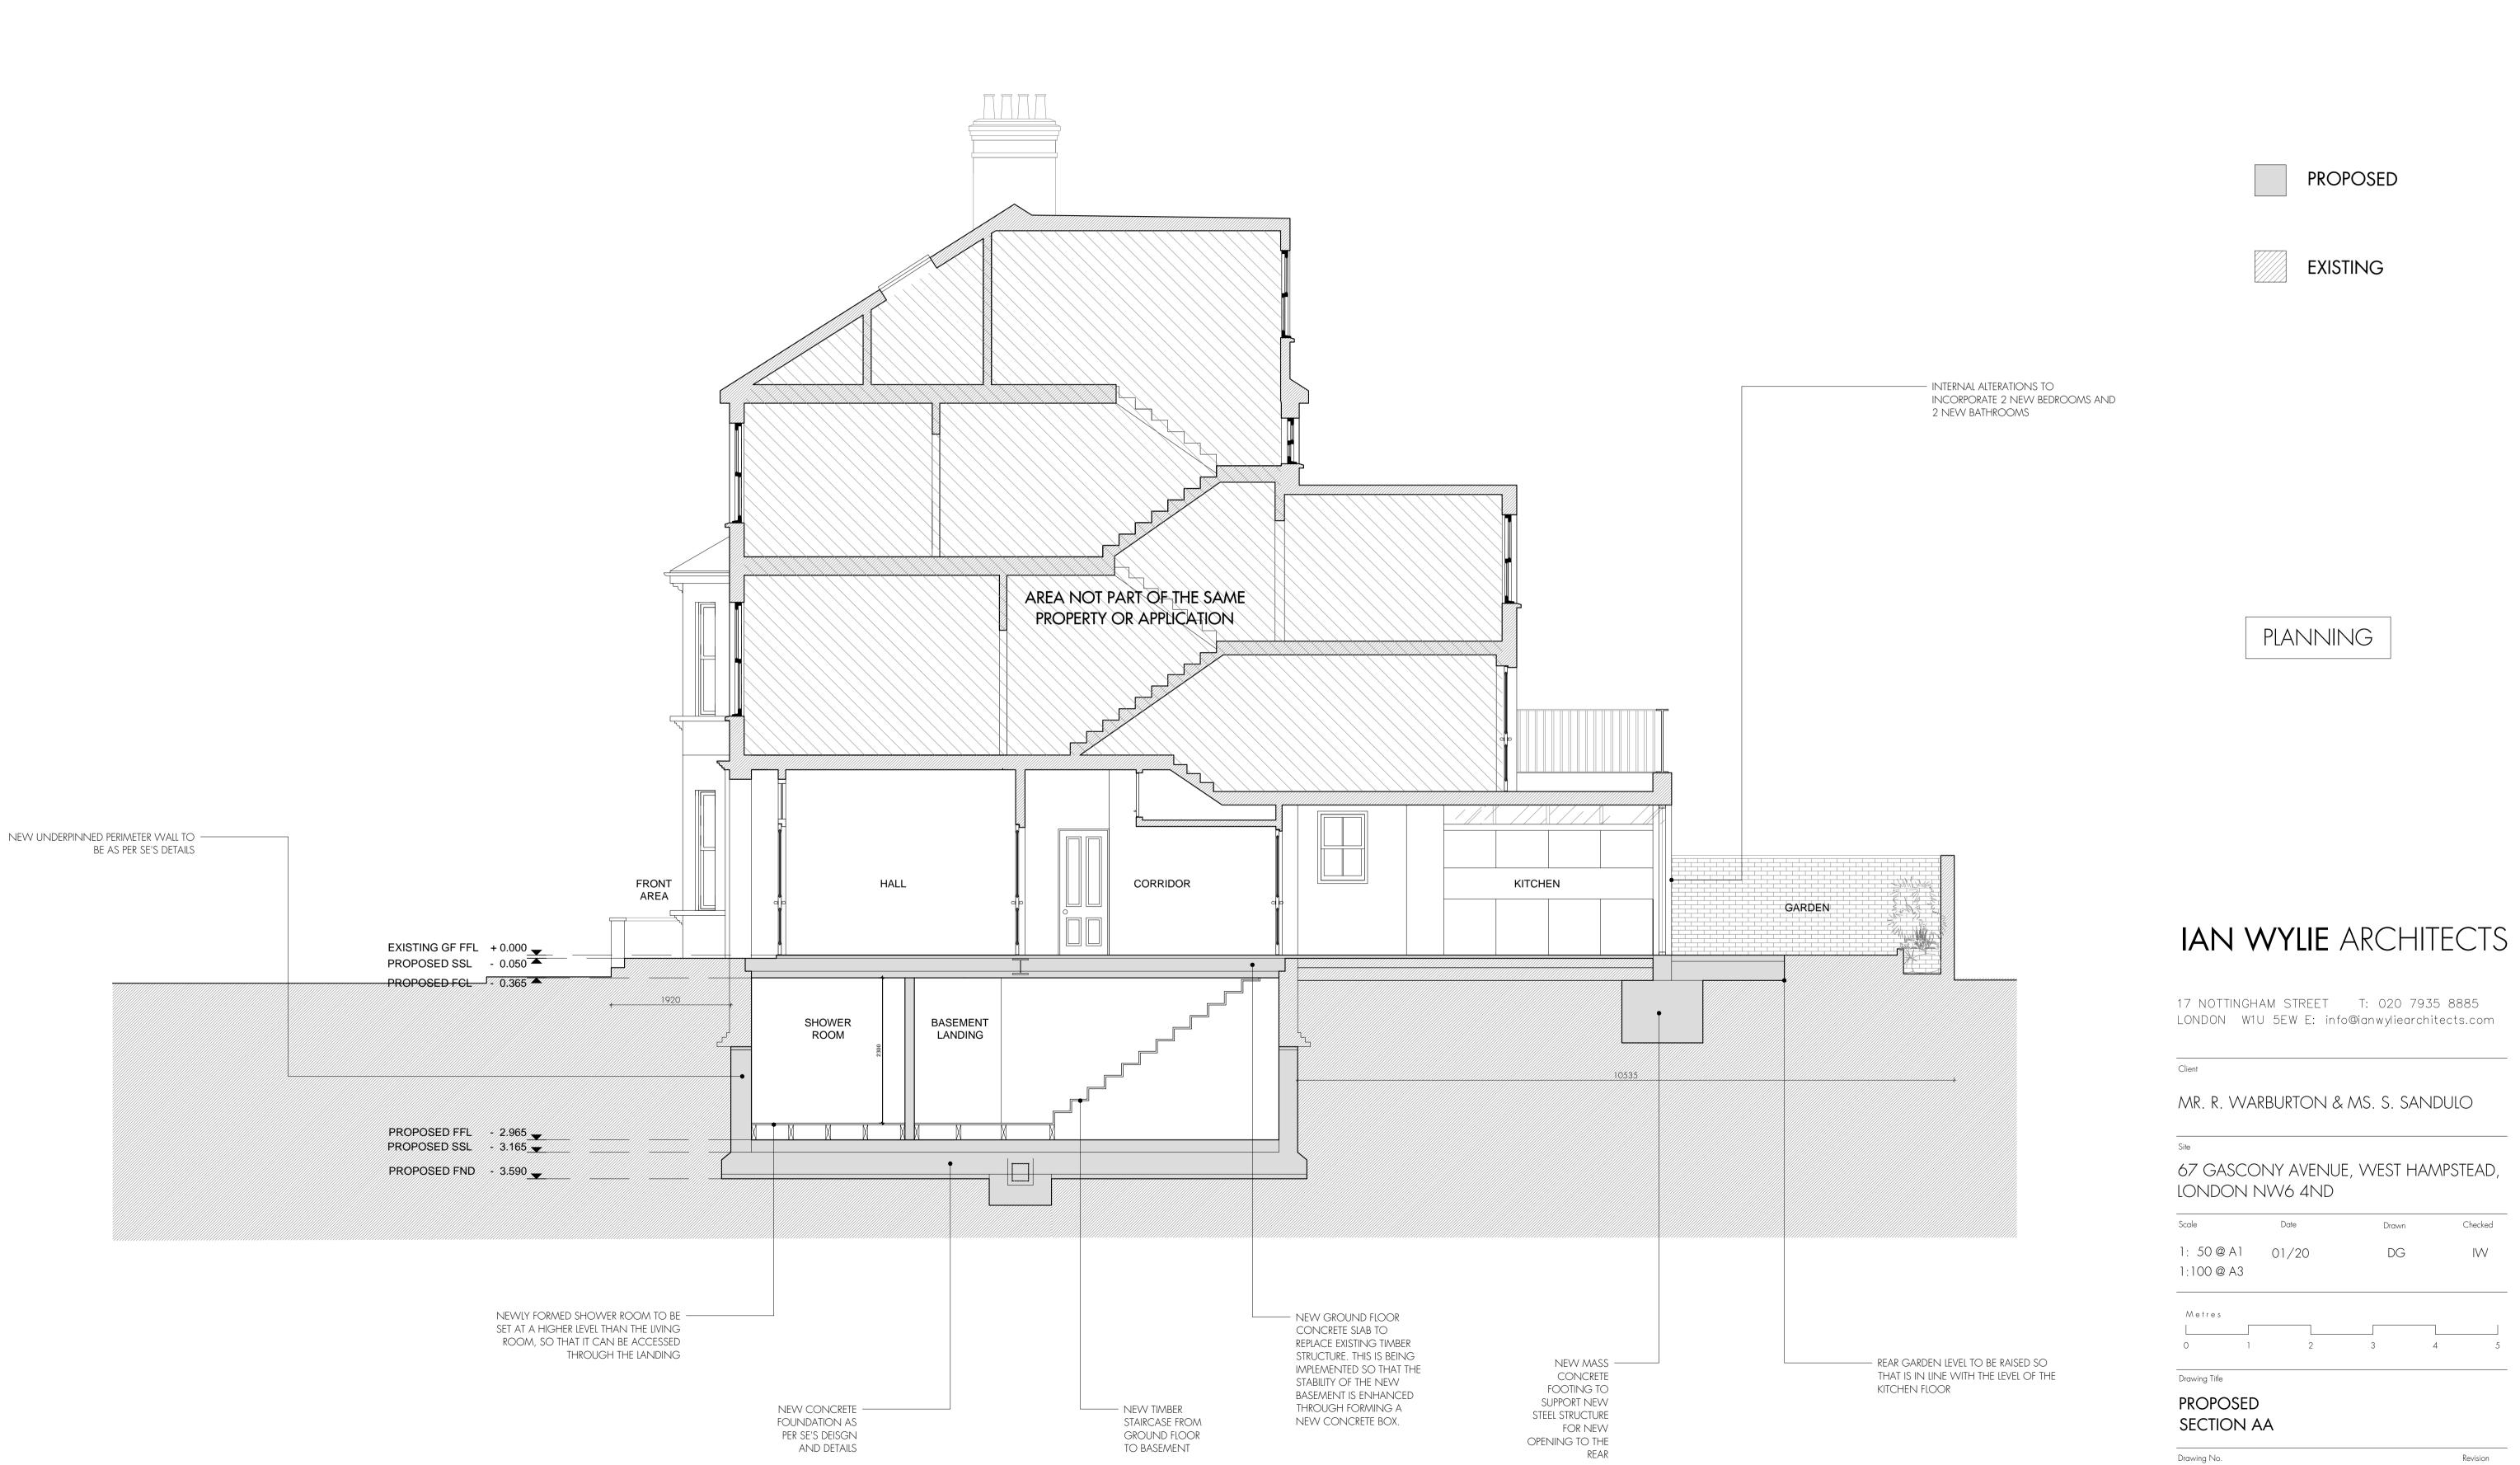

Drawing Title

**EXISTING** SECTION AA

TO BE REPORTED TO THE ARCHITECT IMMEDIATELY. 3. THIS DRAWING IS THE COPYRIGHT OF IAN WYLIE ARCHITECTS AND SHALL NOT BE REPRODUCED WITHOUT PERMISSION.

NO. REVISIONS

## IAN WYLIE ARCHITECTS

17 NOTTINGHAM STREET T: 020 7935 8885 LONDON W1U 5EW E: info@ianwyliearchitects.com

Mr. r. Warburton & Ms. s. sandulo

67 GASCONY AVENUE, WEST HAMPSTEAD, LONDON NW6 4ND

| Scale      | Date  | Drawn | Checked |
|------------|-------|-------|---------|
| 1: 50 @ A1 | 01/20 | DG    | IVV     |
| 1:100 @ A3 |       |       |         |
|            |       |       |         |