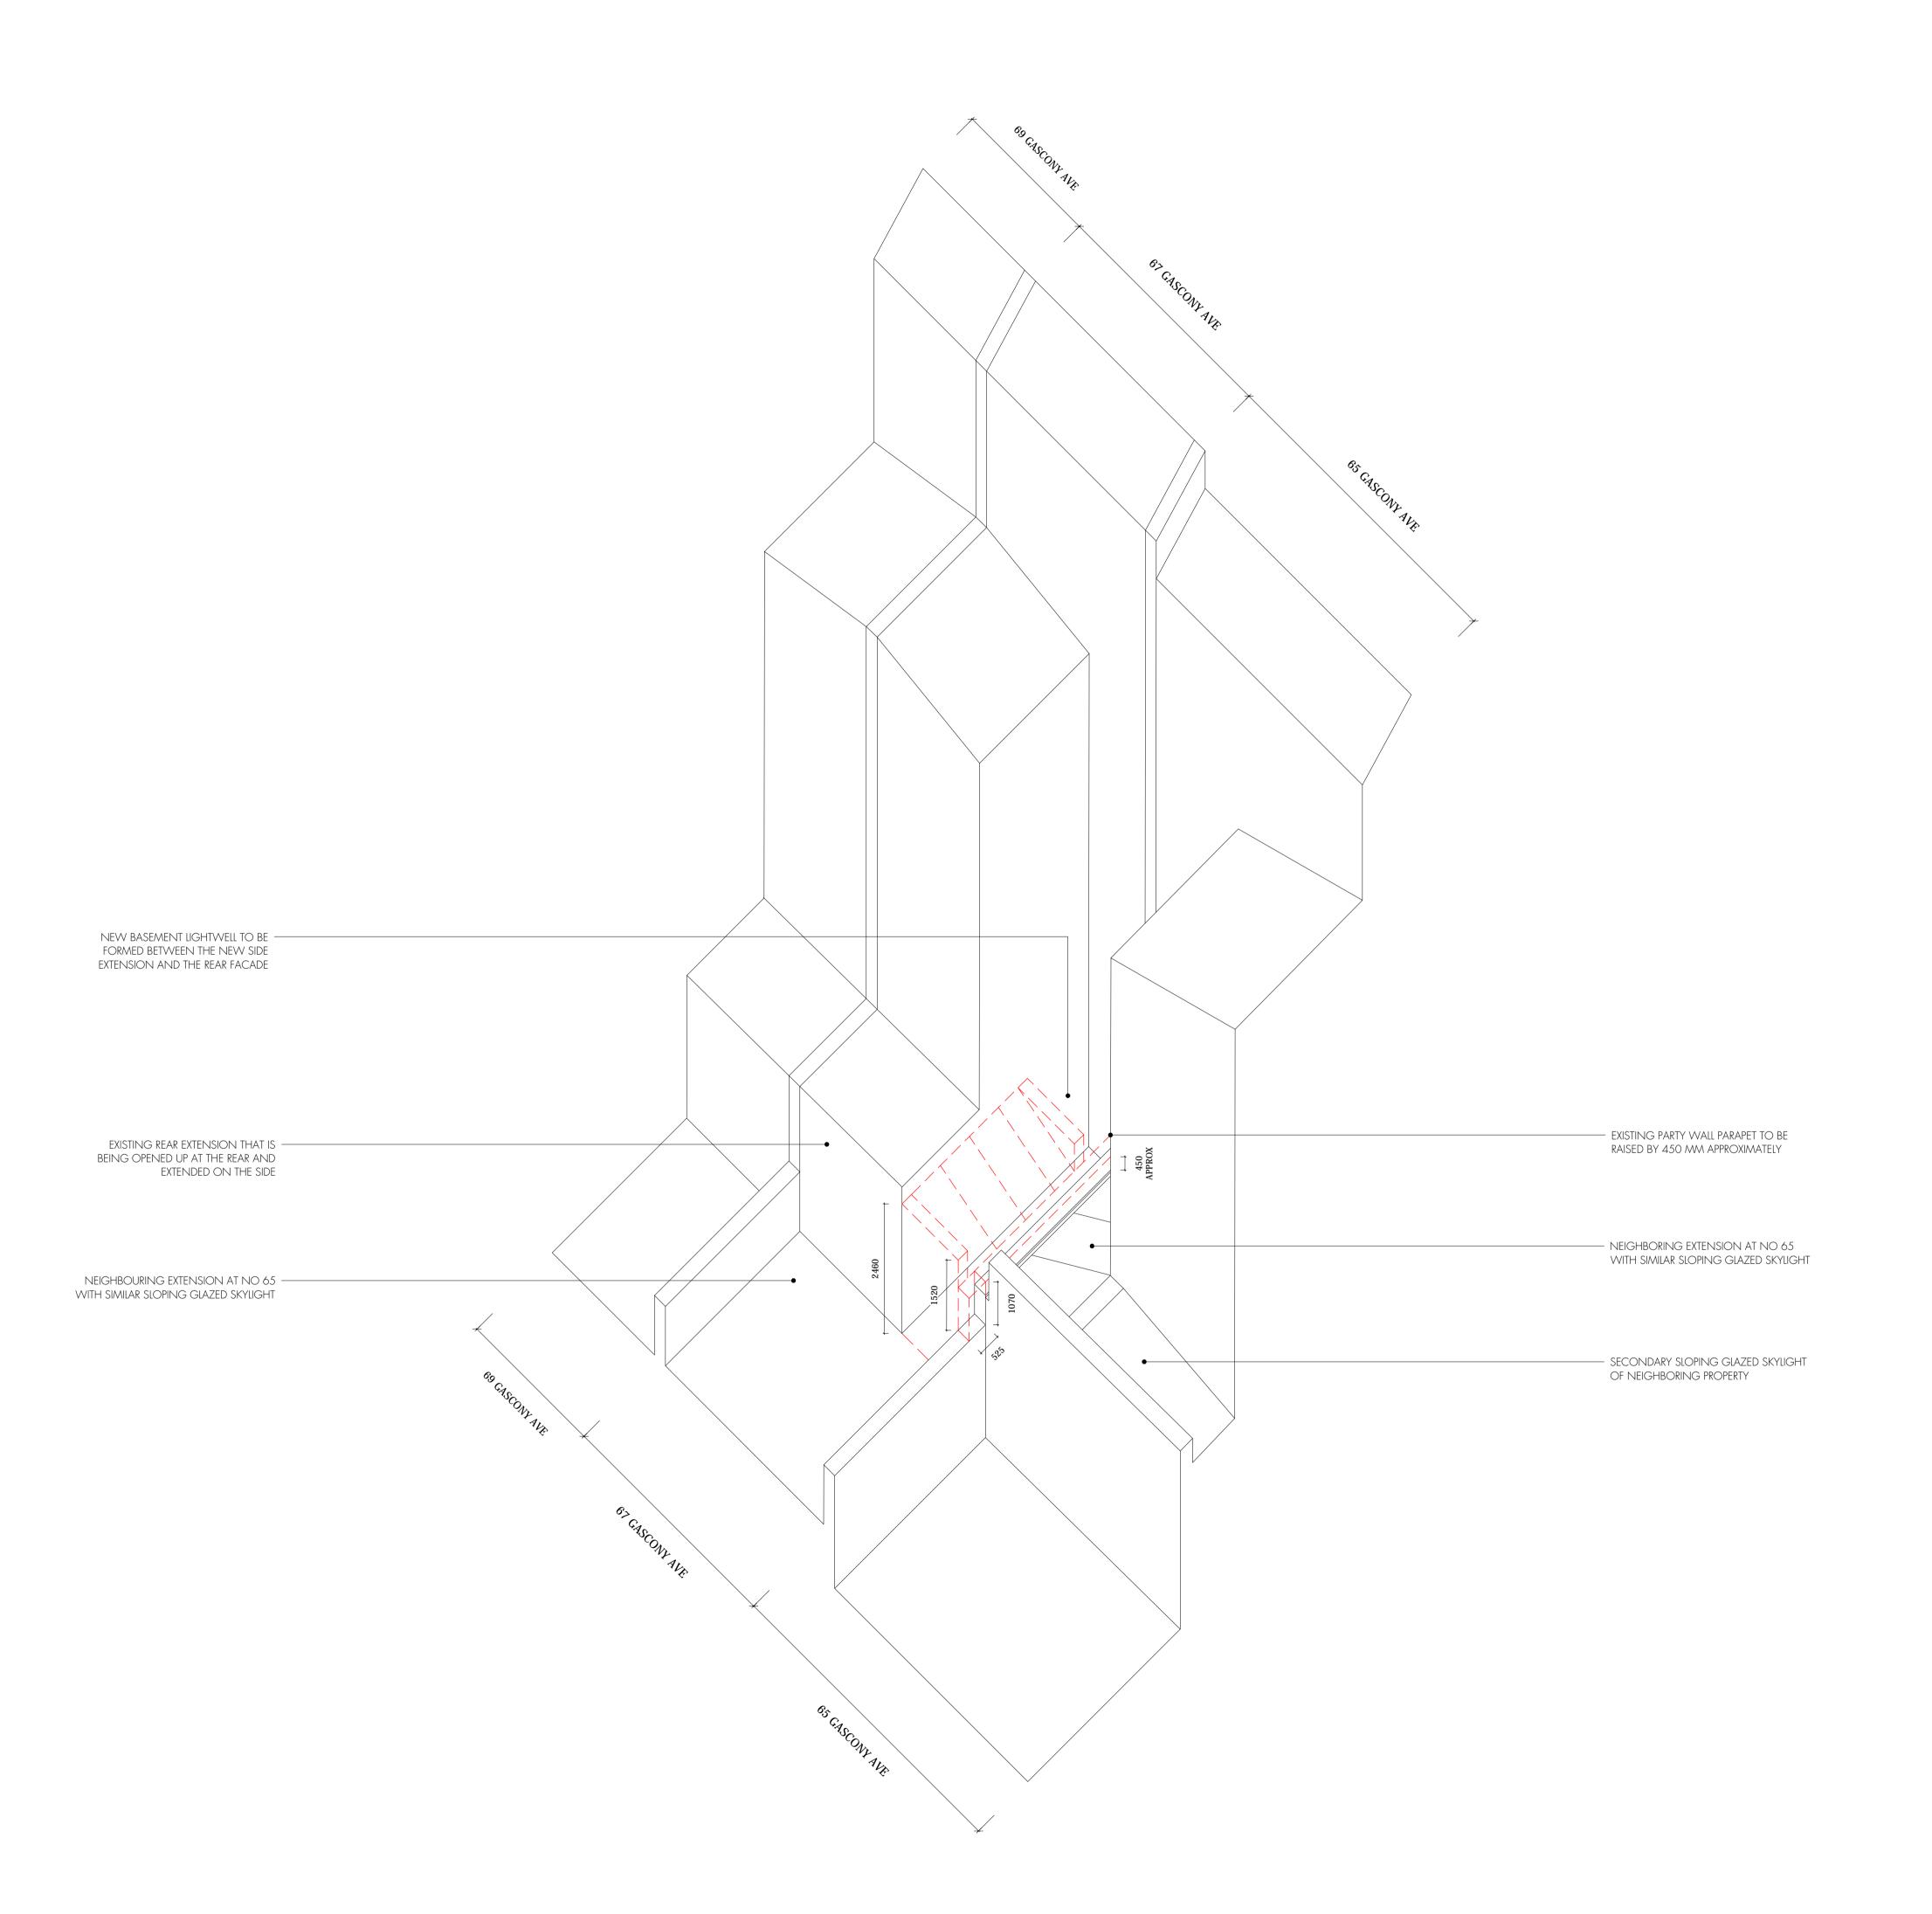

# IAN WYLIE ARCHITECTS

17 NOTTINGHAM STREET T: 020 7935 8885 LONDON W1U 5EW E: info@ianwyliearchitects.com

Mr. r. Warburton & Ms. s. sandulo

67 GASCONY AVENUE, WEST HAMPSTEAD, LONDON NW6 4ND

| Scale      | Date  | Drawn | Checked |
|------------|-------|-------|---------|
| 1: 75 @ A1 | 07/20 | DG    | IW      |
| 1:150 @ A3 |       |       |         |
| -          |       |       |         |

Drawing Title

PROPOSED SIDE EXTENSION AXONOMETRIC