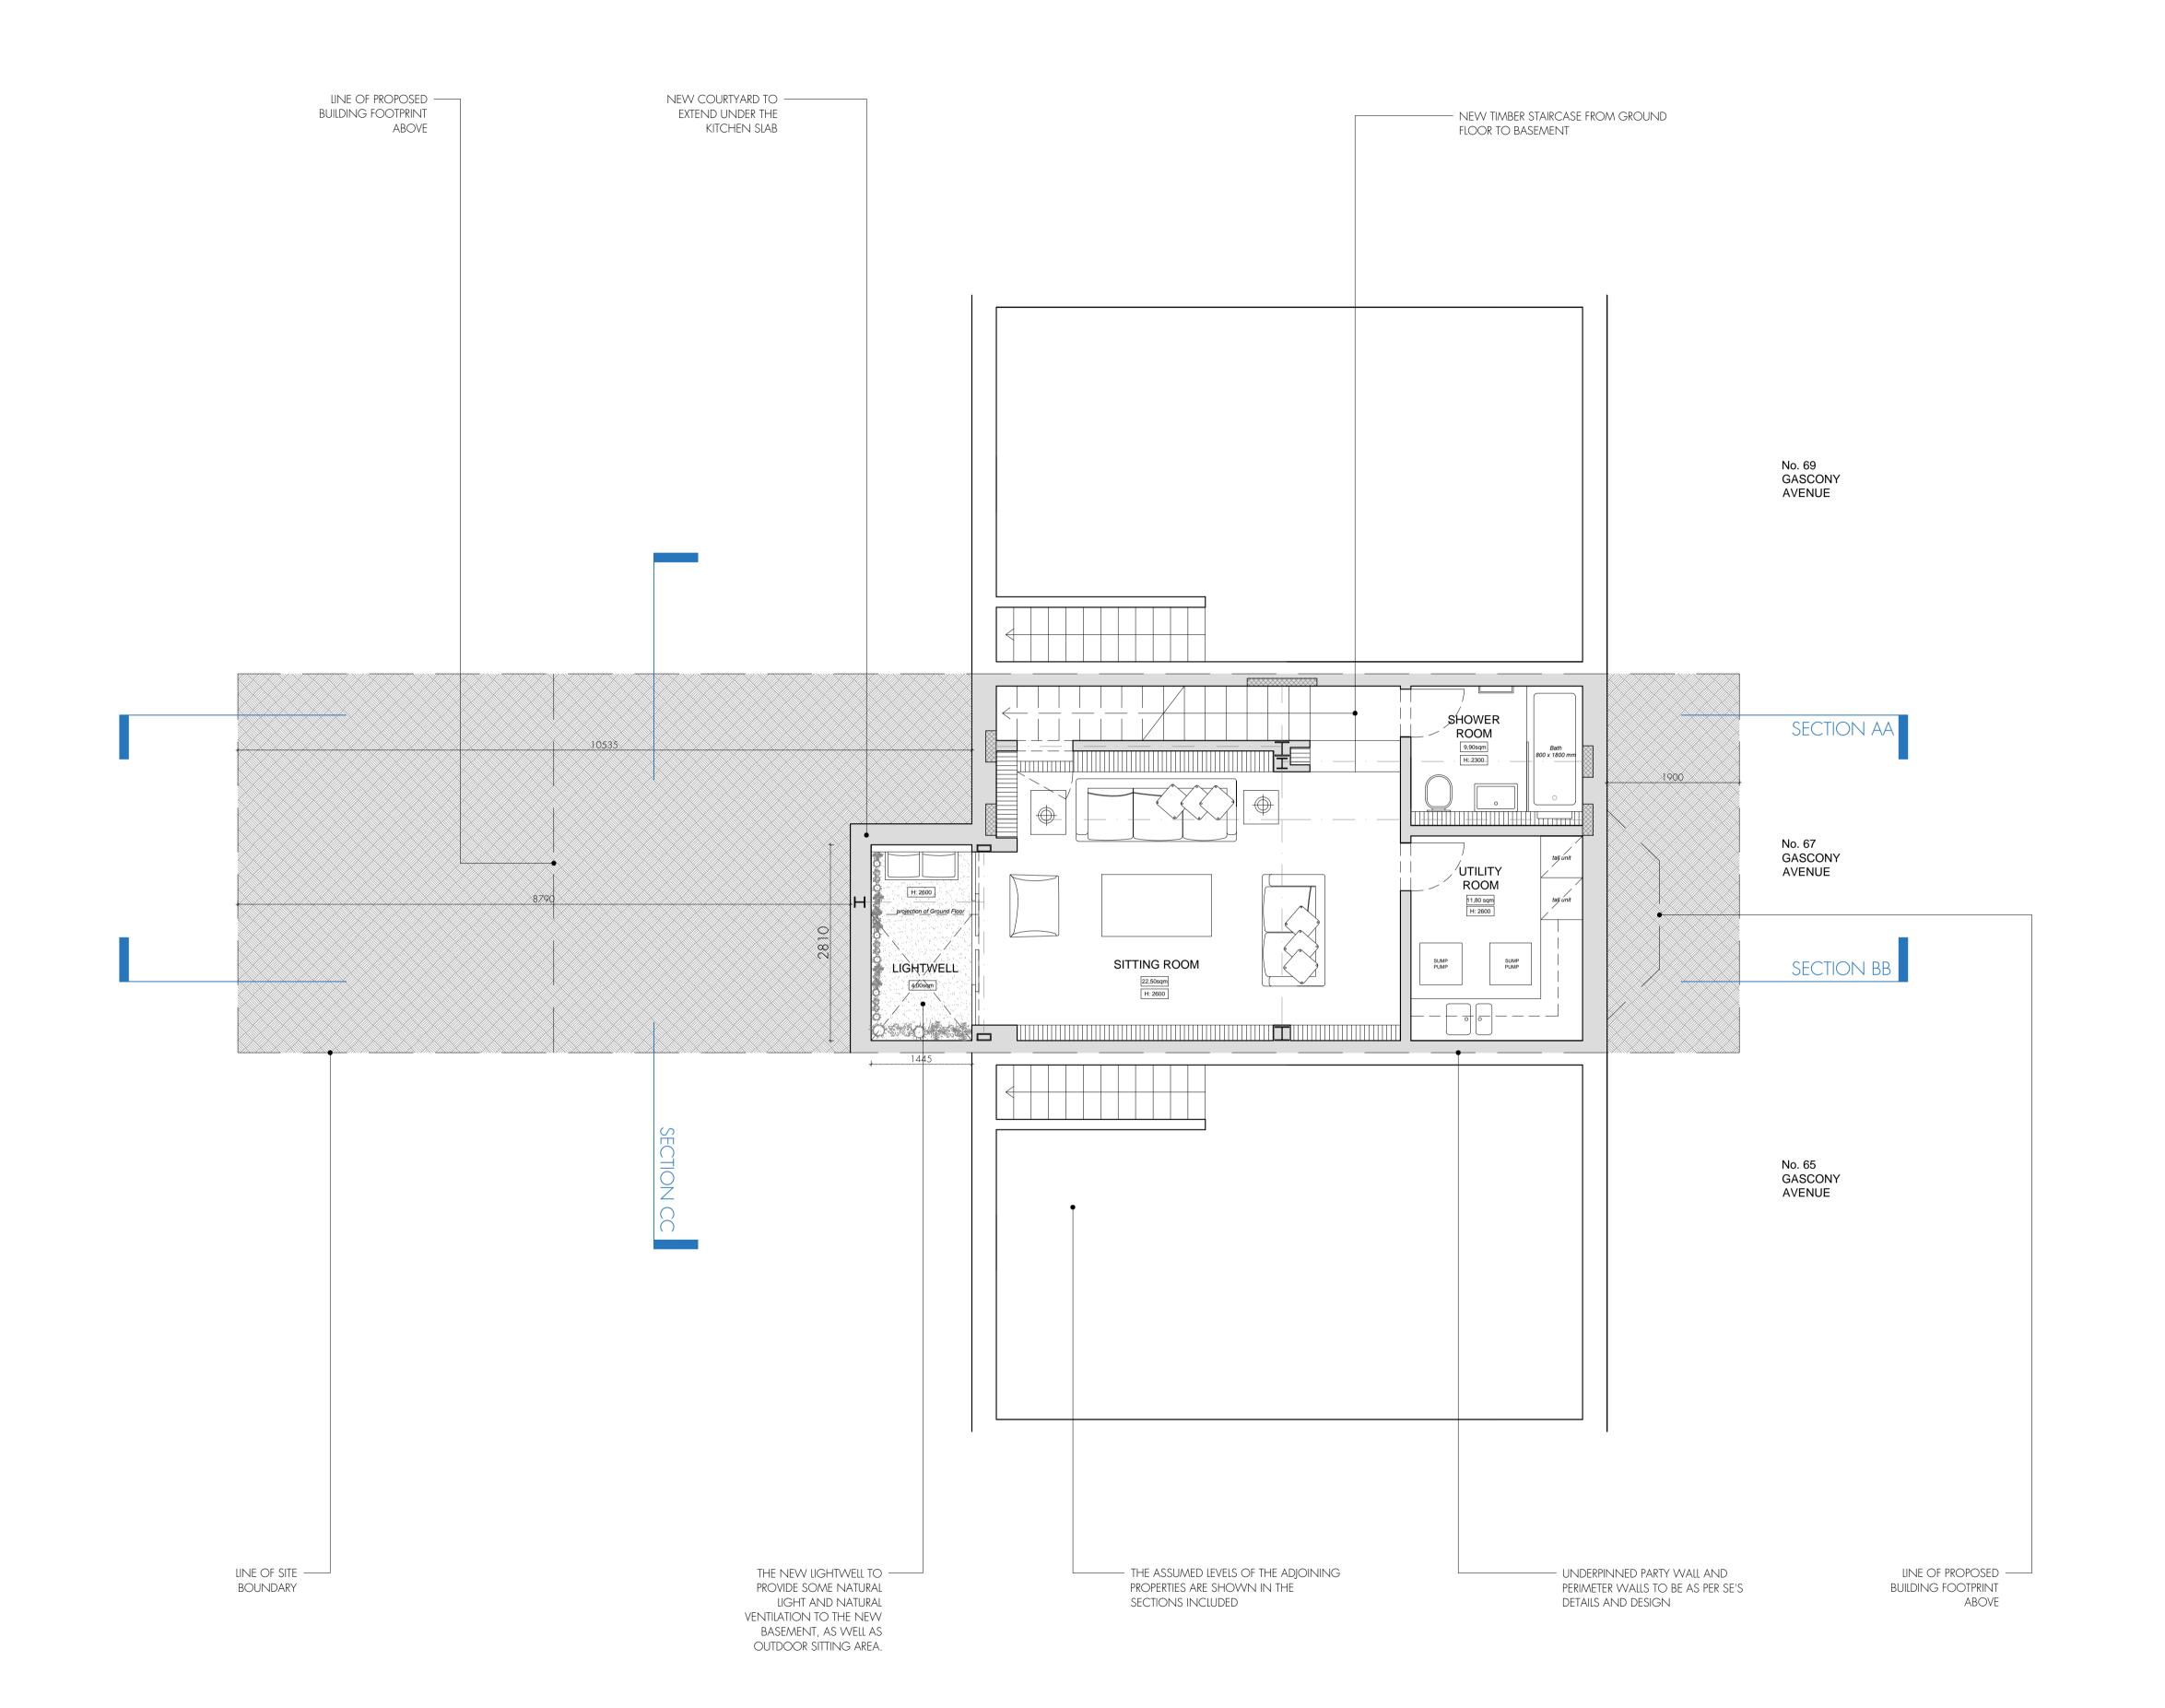

## IAN WYLIE ARCHITECTS

17 NOTTINGHAM STREET T: 020 7935 8885 LONDON W1U 5EW E: info@ianwyliearchitects.com

Mr. r. Warburton & Ms. s. sandulo

67 GASCONY AVENUE, WEST HAMPSTEAD, LONDON NW6 4ND

| Scale                    | Date  | Drawn | Checked |
|--------------------------|-------|-------|---------|
| 1: 50 @ A1<br>1:100 @ A3 | 01/20 | DG    | IW      |

Drawing Title

PROPOSED BASEMENT PLAN

TO BE REPORTED TO THE ARCHITECT IMMEDIATELY.

3. THIS DRAWING IS THE COPYRIGHT OF IAN WYLIE ARCHITECTS AND SHALL NOT BE REPRODUCED WITHOUT PERMISSION.

DATE INITIAL NO. REVISIONS