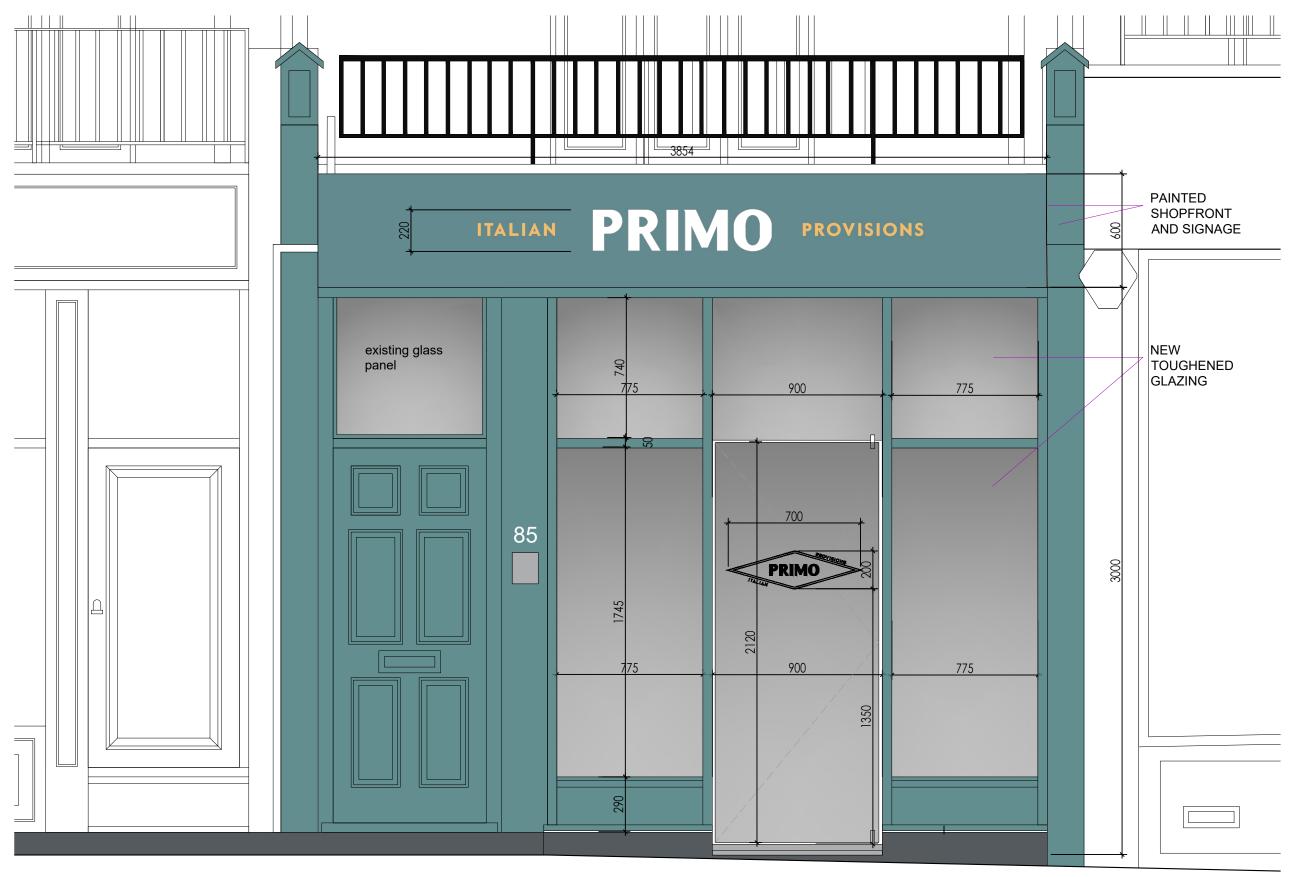

| CLIENT  |            | DRAWING STATUS |           | PROJECT                          | DRAWING NO     | REVISION       |      |
|---------|------------|----------------|-----------|----------------------------------|----------------|----------------|------|
| PRIVATE |            | PLANNING       |           | 85 Regents Park Road,<br>NW1 8UY | 85RPR -02.201P | 1              |      |
| DRAWN   | START DATE | CHECKED        | SCALE     | SHEET SIZE                       | DRAWING TITLE  |                |      |
| AR      | 27/07/20   | AR             | 1:20 @ A3 | А3                               |                | PROPOSED SHOPE | RONT |