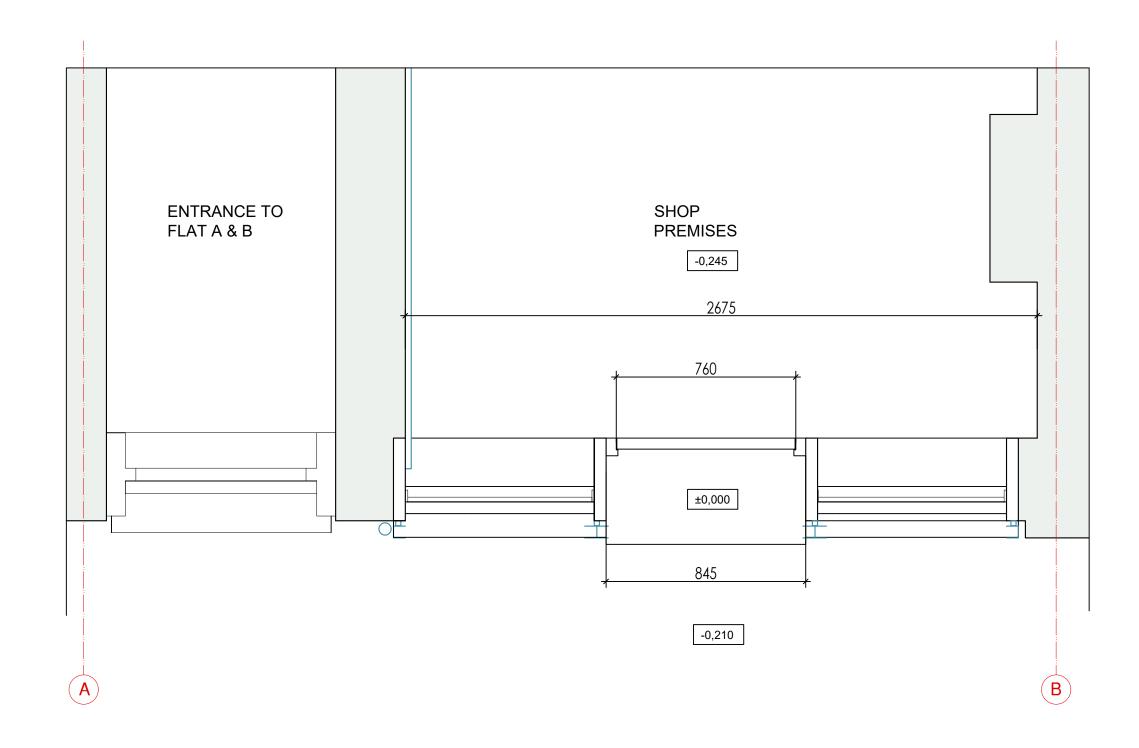

METERS\_SCALE 1:16

|                        | PURPOSE OF ISSUE |          |         | CLIENT |            |         | DRAWING STATUS | PROJECT                  | DRAWING NO         | REVISION |
|------------------------|------------------|----------|---------|--------|------------|---------|----------------|--------------------------|--------------------|----------|
| ARCHITEKTAS            | Information      |          |         | PRIVA  | PRIVATE    |         | PLANNING       | 85 Regents Park Road,    |                    |          |
| info@architektas.co.uk | Comment          |          |         | 11117  | 16         |         | FLAMMING       | NW1 8UY                  | 85RPR -01.101      |          |
| www.architektas.co.uk  | Consents         |          |         |        |            |         |                | 11112 221                |                    |          |
|                        | Building Control |          |         | DRAWN  | START DATE | CHECKED | SCALE          | SHEET SIZE DRAWING TITLE |                    |          |
|                        | Tender           |          |         | DRAWN  | 31AKT DATE | CHECKED | SCALL          | SHEET SIZE DRAWING TITLE |                    |          |
|                        | Contract         |          |         | _ AR   | 27/07/20   | AR      | 1:16 @ A3      | Δ3                       | EXISTING SHOPFRONT | TPLAN    |
|                        | Construction     | REV DATE | NOTES [ | R      | 21701720   | 7111    | 1110 @ 710     | 7.0                      | EXISTING SHOTTHON  | 1 I LAN  |