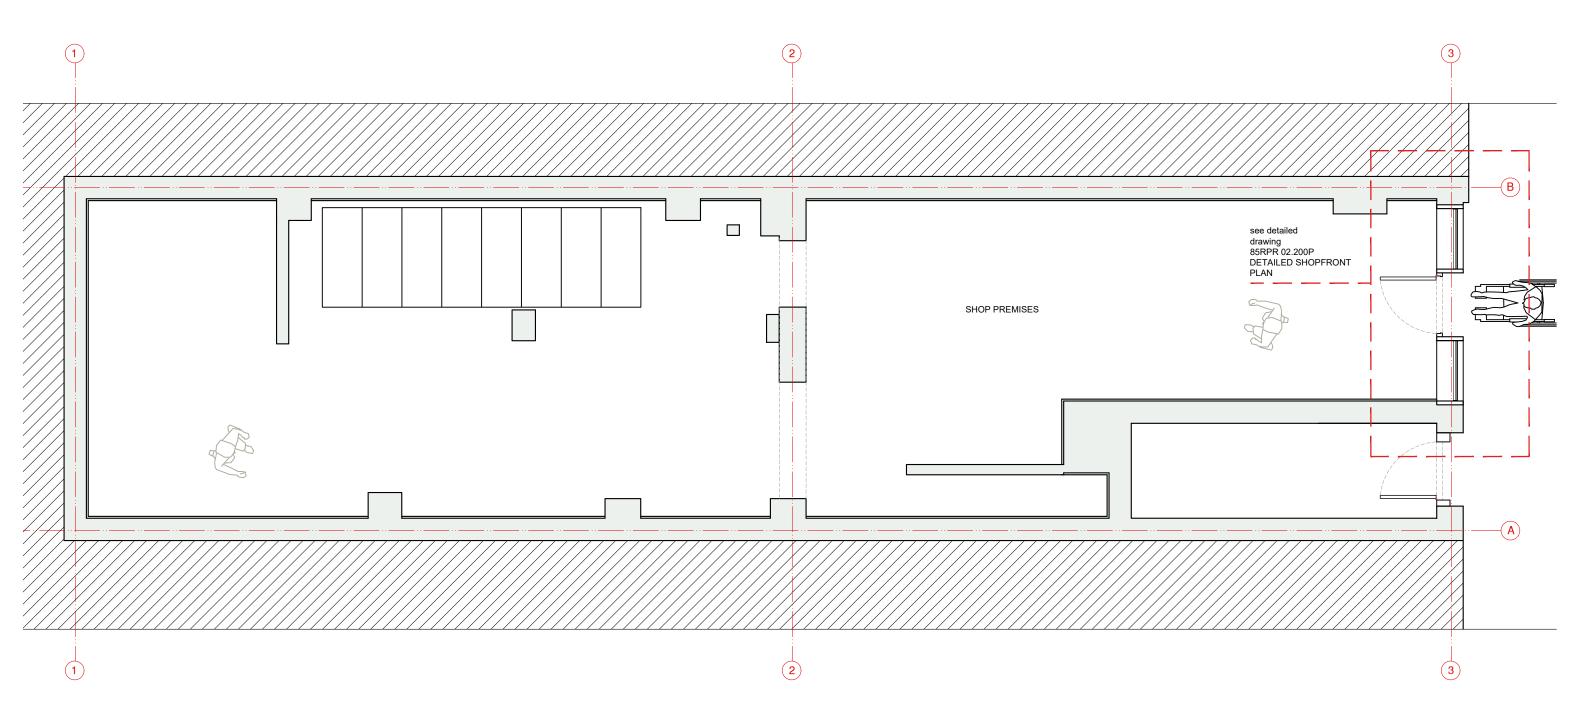

METERS\_SCALE 1:16

|                        | PURPOSE OF ISSUE |          |         | CLIENT |            |         | DRAWING STATUS | PROJECT                  | DRAWING NO         | REVISION |
|------------------------|------------------|----------|---------|--------|------------|---------|----------------|--------------------------|--------------------|----------|
| ARCHITEKTAS            | Information      |          |         | PRIVA  | PRIVATE    |         | PLANNING       | 85 Regents Park Road,    |                    |          |
| info@architektas.co.uk | Comment          |          |         | 11117  | 16         |         | FLAMMING       | NW1 8UY                  | 85RPR -01.101      |          |
| www.architektas.co.uk  | Consents         |          |         |        |            |         |                | 11112 221                |                    |          |
|                        | Building Control |          |         | DRAWN  | START DATE | CHECKED | SCALE          | SHEET SIZE DRAWING TITLE |                    |          |
|                        | Tender           |          |         | DRAWN  | 31AKT DATE | CHECKED | SCALL          | SHEET SIZE DRAWING TITLE |                    |          |
|                        | Contract         |          |         | _ AR   | 27/07/20   | AR      | 1:16 @ A3      | Δ3                       | EXISTING SHOPFRONT | TPLAN    |
|                        | Construction     | REV DATE | NOTES [ | R      | 21701720   | 7111    | 1110 @ 710     | 7.0                      | EXISTING SHOTTHON  | 1 I LAN  |