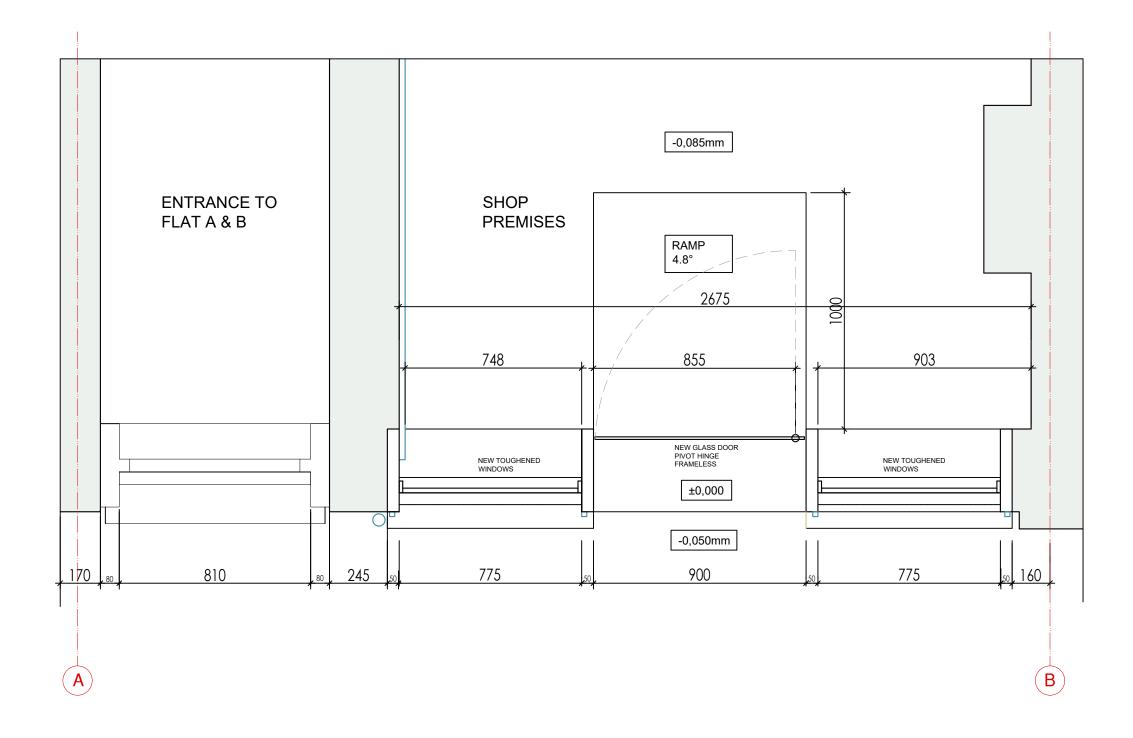

1:16 @ A3

**A3** 

AR

27/07/20

| 85RPR -01.101P | 1 |
|----------------|---|
|                |   |

PROPOSED SHOPFRONT PLAN

REVISION

DRAWING NO

| CLIENT  |            | DRAWING STATUS |           | PROJECT                          | DRAWING NO     | REVISION       |      |
|---------|------------|----------------|-----------|----------------------------------|----------------|----------------|------|
| PRIVATE |            | PLANNING       |           | 85 Regents Park Road,<br>NW1 8UY | 85RPR -02.201P | 1              |      |
| DRAWN   | START DATE | CHECKED        | SCALE     | SHEET SIZE                       | DRAWING TITLE  |                |      |
| AR      | 27/07/20   | AR             | 1:20 @ A3 | А3                               |                | PROPOSED SHOPE | RONT |