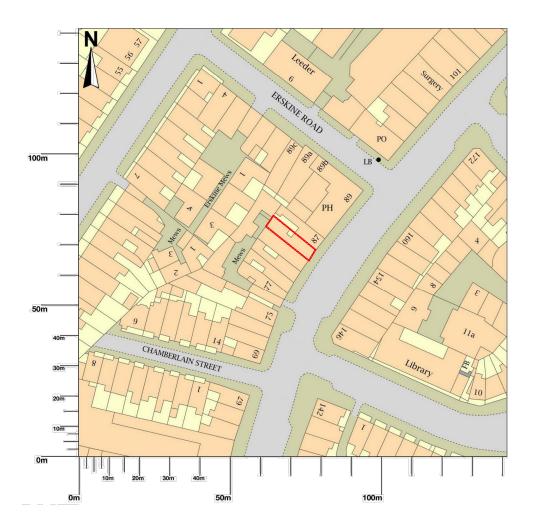

## 85 Regents Park Road, London, NW1 8UY

 $Map\ area\ bounded\ by:\ 527815,184050\ 527957,184192.\ Produced\ on\ 28\ July\ 2020\ from\ the\ OS\ National\ Geographic\ Database.\ Reproduction\ in\ National\ Geographic\ Database.\ Reproduction\ Databas$ whole or part is prohibited without the prior permission of Ordnance Survey. © Crown copyright 2020. Supplied by UKPlanningMaps.com a licensed OS partner (100054135). Unique plan reference: p2buk/486366/659688