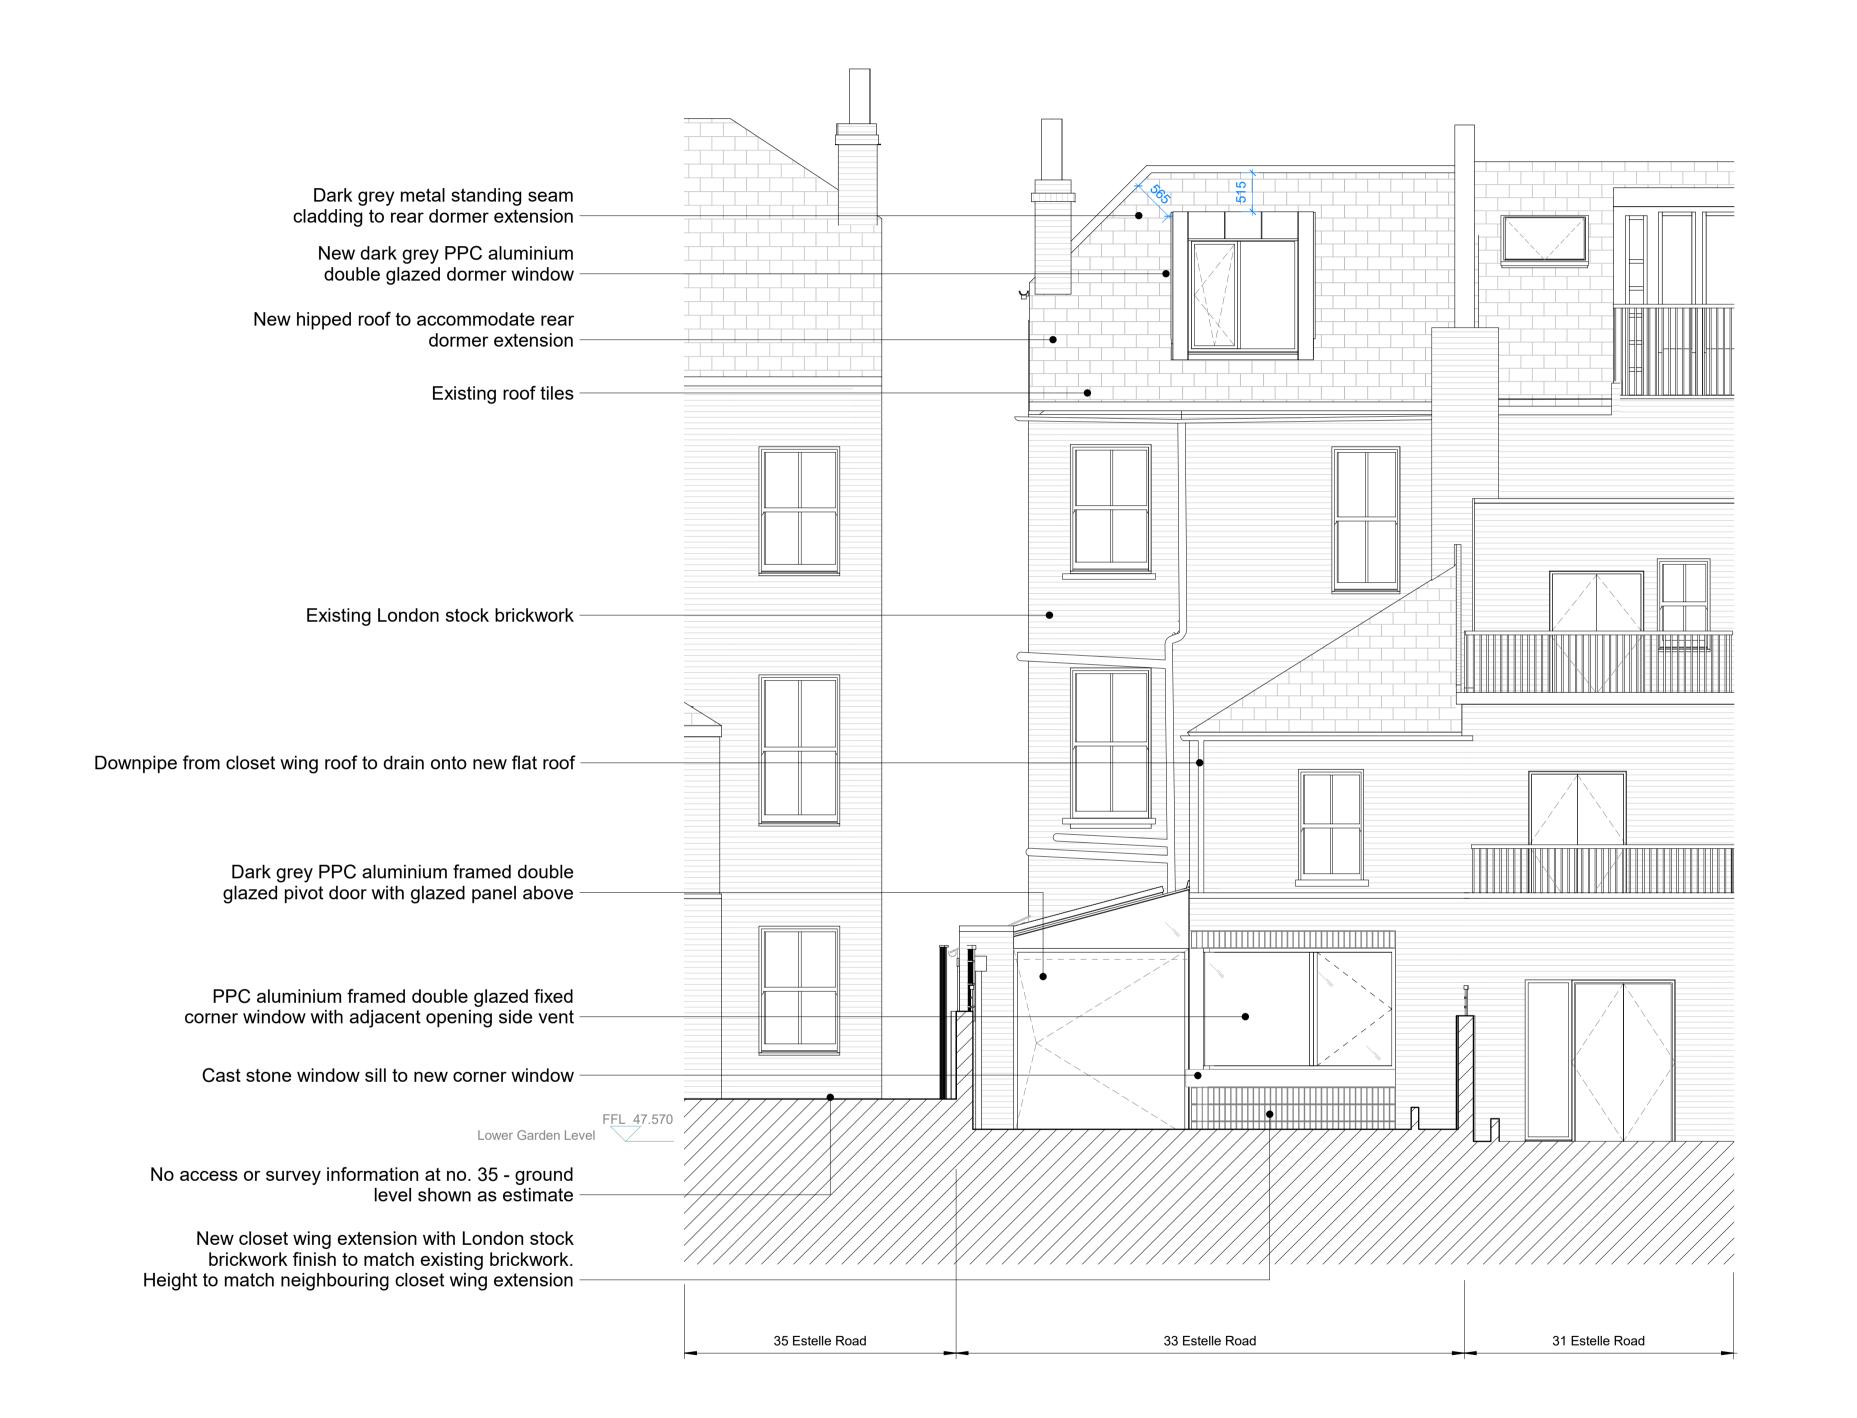

## **PLANNING**

The contractor must check dimensions on site. Only figured dimensions to be worked from.

Any discrepancies must be reported to the architect before proceeding.

NOTES: This drawing is © copyright Platform 5 Architects llp

Unit 102 94 Hanbury Street London E1 5JL

e info@platform5architects.com w www.platform5architects.com

1:100

REVISION:

1:50

Platform 5

33 Estelle Road

March 2020

19-104

Proposed Rear Elevation

406

architects