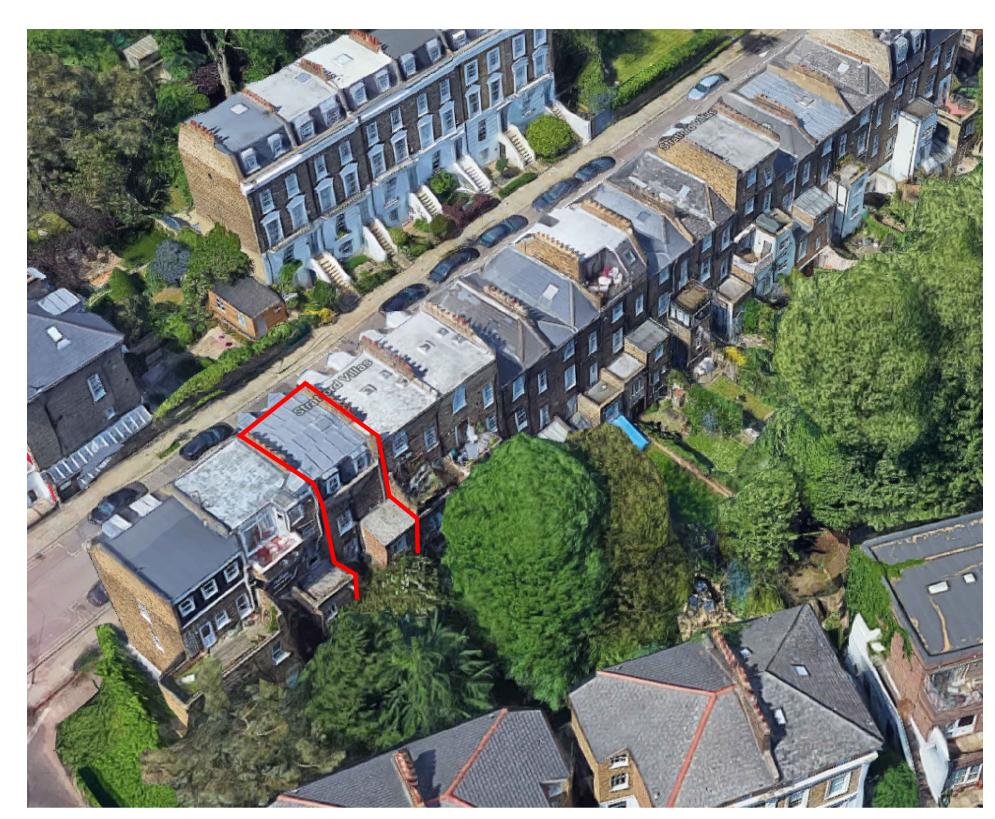

**EXISTING AERIAL VIEW FROM SOUTH** 

**EXISTING VIEW FROM REAR GARDEN** 

**EXISTING VIEW FROM REAR GARDEN** 

**EXISTING AERIAL VIEW FROM EAST** 

**EXISTING AERIAL VIEW** 

**EXISTING VIEW FROM AGAR GROVE** 