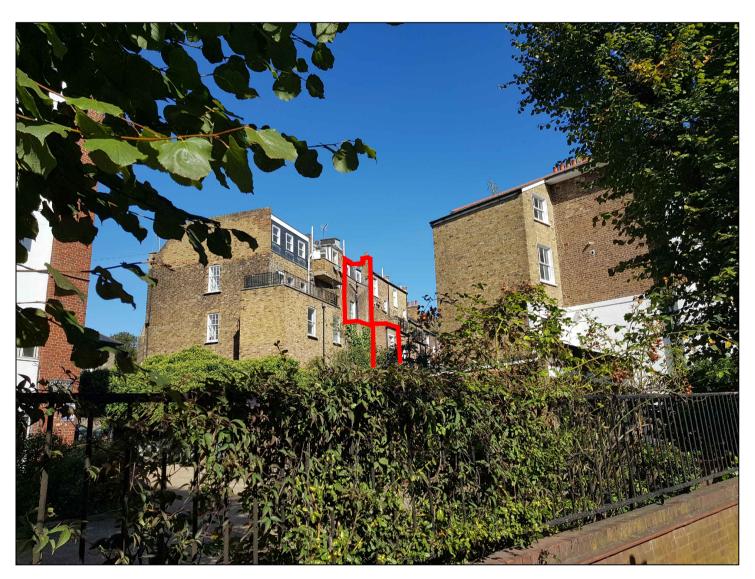

**EXISTING AERIAL VIEW FROM SOUTH** 

**EXISTING VIEW FROM REAR GARDEN** 

**EXISTING VIEW FROM REAR GARDEN** 

**EXISTING AERIAL VIEW FROM EAST** 

**EXISTING AERIAL VIEW** 

**EXISTING VIEW FROM AGAR GROVE** 