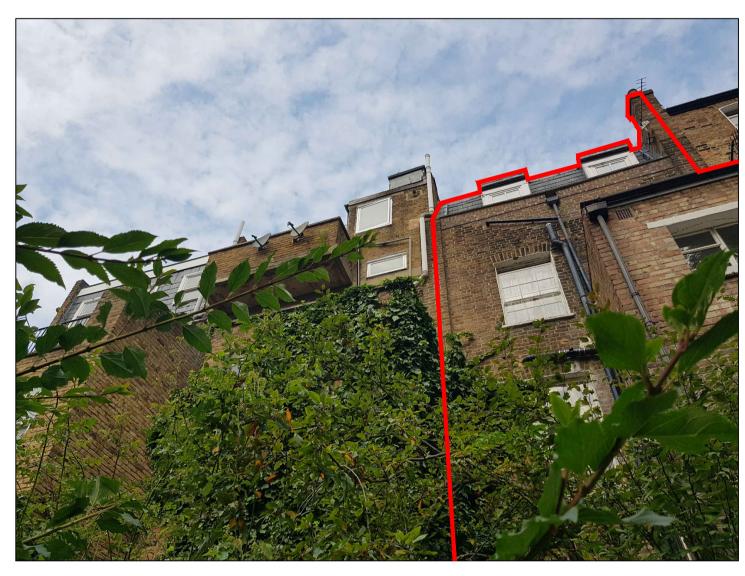

**EXISTING AERIAL VIEW FROM SOUTH** 

**EXISTING VIEW FROM REAR GARDEN** 

**EXISTING VIEW FROM REAR GARDEN** 

**EXISTING AERIAL VIEW FROM EAST** 

**EXISTING AERIAL VIEW** 

**EXISTING VIEW FROM AGAR GROVE** 