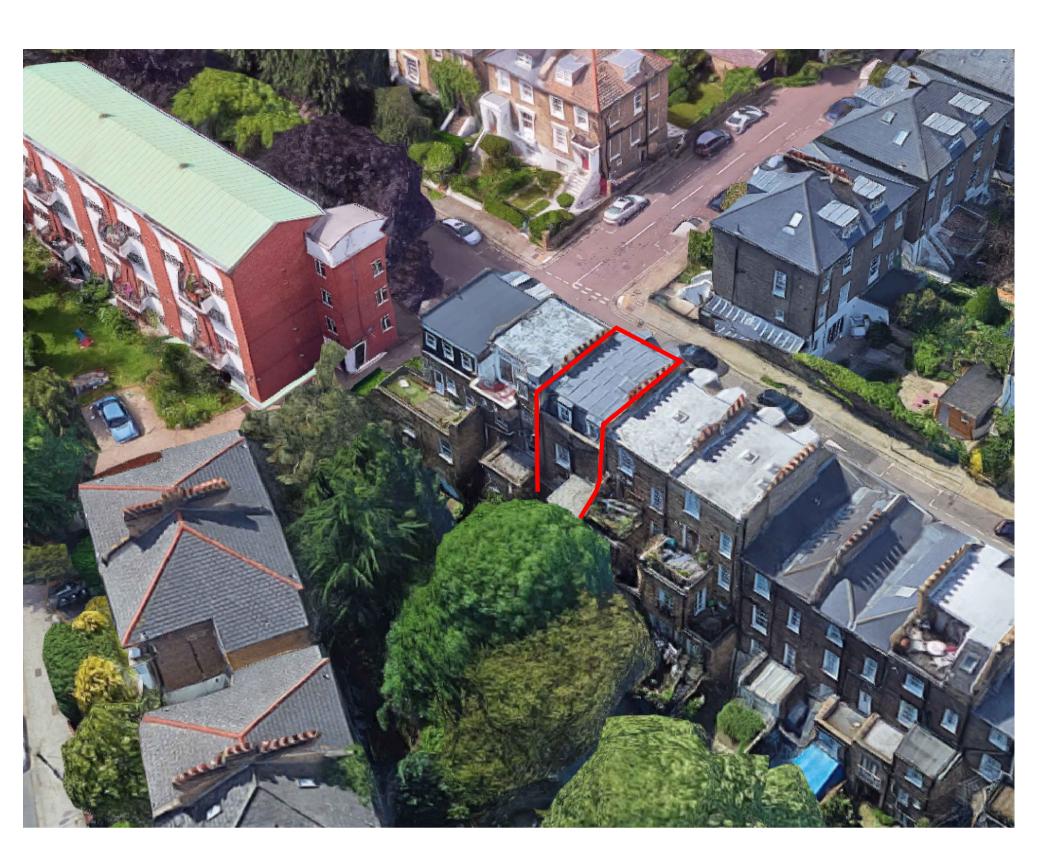

**EXISTING AERIAL VIEW FROM SOUTH** 

**EXISTING VIEW FROM REAR GARDEN** 

**EXISTING VIEW FROM REAR GARDEN** 

**EXISTING AERIAL VIEW FROM EAST** 

**EXISTING AERIAL VIEW** 

**EXISTING VIEW FROM AGAR GROVE** 