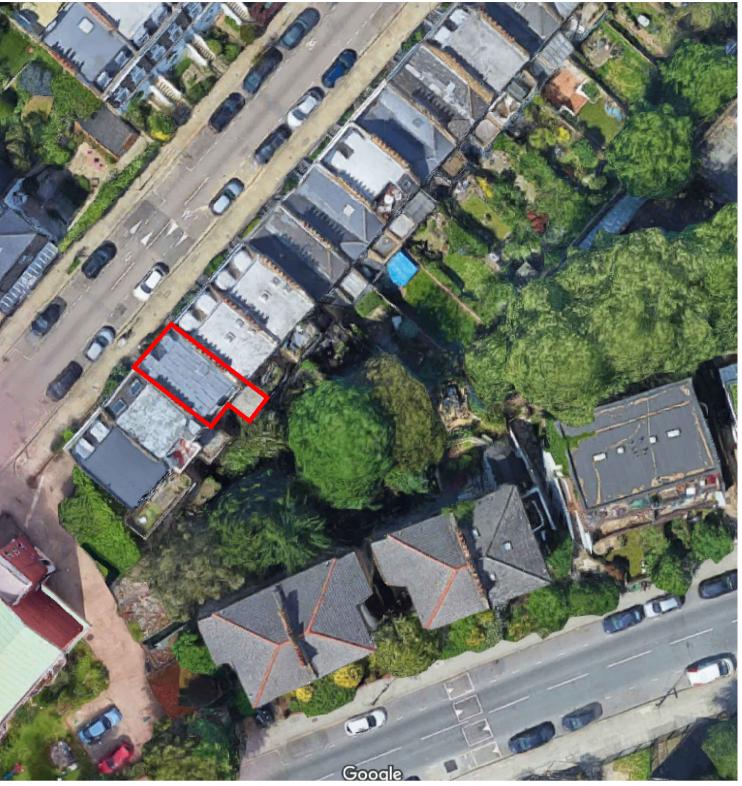

**EXISTING AERIAL VIEW FROM SOUTH** 

**EXISTING VIEW FROM REAR GARDEN** 

**EXISTING VIEW FROM REAR GARDEN** 

**EXISTING AERIAL VIEW FROM EAST** 

**EXISTING AERIAL VIEW** 

**EXISTING VIEW FROM AGAR GROVE** 