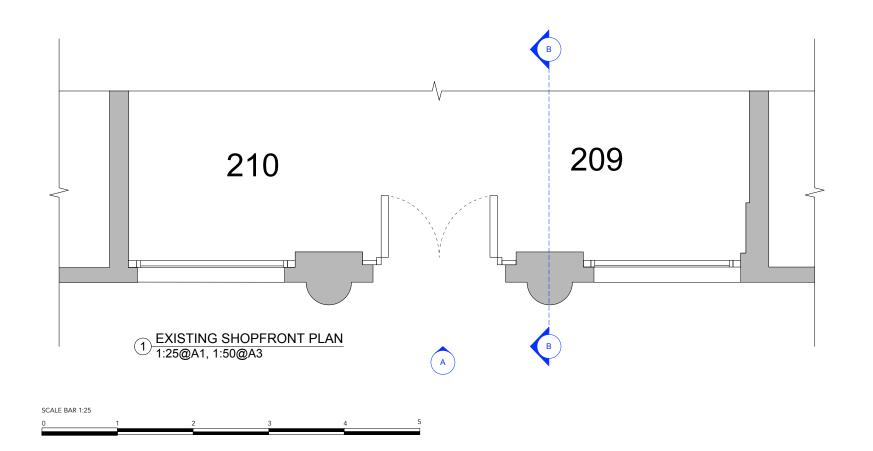

| REVISIONS:                                                  |      |              |                  |                            |      |
|-------------------------------------------------------------|------|--------------|------------------|----------------------------|------|
| CODE: DATE:                                                 |      | DESCRIF      |                  |                            |      |
|                                                             |      |              |                  |                            |      |
| PROJECT NO                                                  | C    | ient/proj    | ECT:<br>• Nata C | amden                      |      |
| EITE ADDRES<br>Cafe de N<br>Units 209/<br>London<br>NW1 8AB | lata | Market Ha    | all              |                            |      |
| DATE:                                                       |      | DRAWN:<br>SH | CHECKED:<br>MH   | SCALE:<br>1:25@A1, 1:50@A3 |      |
| TITLE:<br>EXIST                                             | IN   | G SH         | OPFRO            | DNT                        |      |
|                                                             | OI A | MNI          | NG               |                            |      |
| TATUS:                                                      |      |              |                  |                            |      |
|                                                             |      | 001          |                  | REV:                       |      |
| FOR I                                                       | 9_(  | 001<br>E     | N                | REV:                       |      |
| FOR I                                                       | 9_(  |              | N                |                            | REV: |