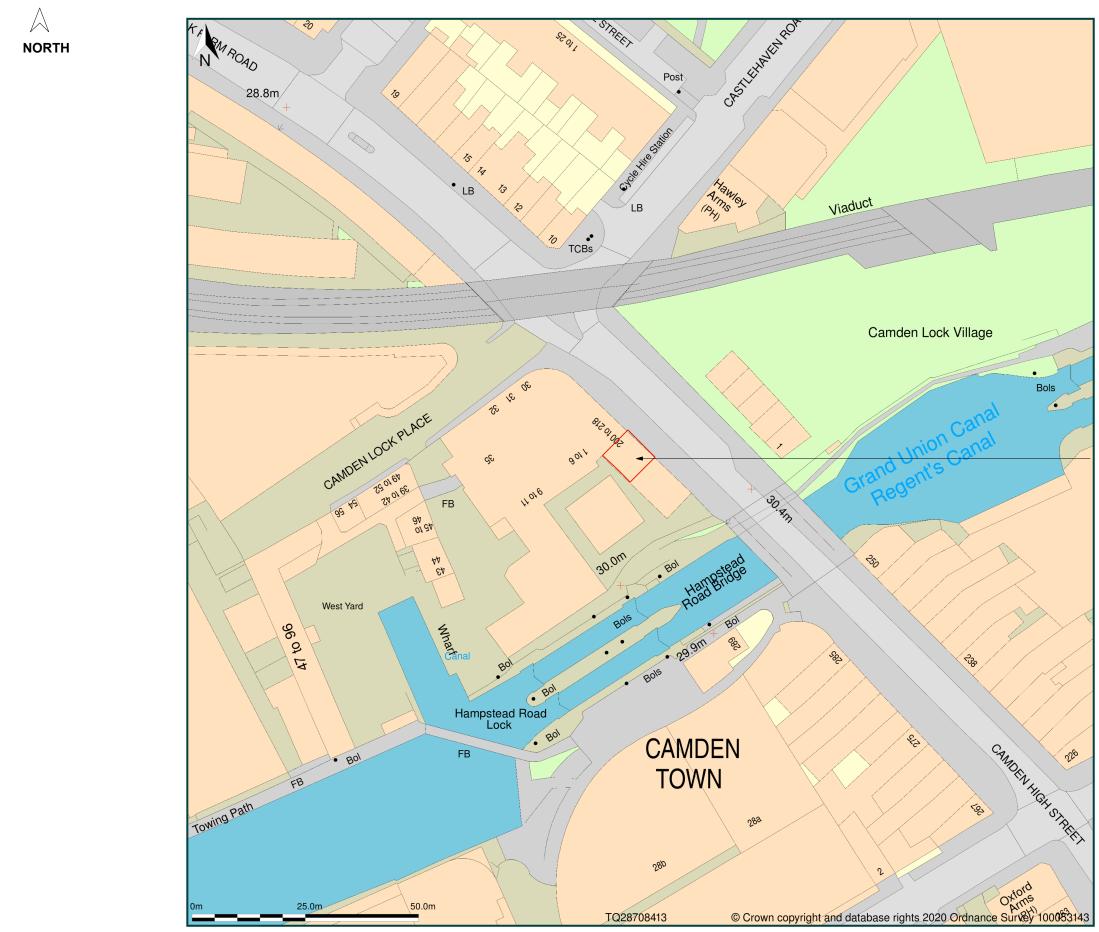

## 209-210, Chalk Farm Road, London, Camden, NW1 8AB

ALL DRAWINGS TO BE READ IN CONJUNCTION WITH THE PRELIMINARIES AND SCHEDULE OF WORKS

DESIGN INTENT DRAWING. DO NOT SCALE. ALL DIMENSIONS TO BE CHECKED ON SITE. THIS DRAWING IS THE SOLE COPYRIGHT OF SARA HESKIN AND IS NOT TO BE REPRODUCED WITHOUT PERMISSION.

## UNITS 209/210

| REVISIONS:                                                                      |  |              |                |                               |
|---------------------------------------------------------------------------------|--|--------------|----------------|-------------------------------|
| CODE: DATE:                                                                     |  | DESCRIPTION: |                |                               |
|                                                                                 |  |              |                |                               |
| PROJECT NO: CLIENT/PROJECT:   1029 Cafe de Nata Camden                          |  |              |                |                               |
| SITE ADDRESS:<br>Cofe de Noto<br>Units 209/210 Market Hall<br>London<br>NW1 8AB |  |              |                |                               |
| DATE:<br>03/03/2020                                                             |  | DRAWN:<br>SH | CHECKED:<br>MH | SCALE:<br>1:625@A1, 1:1250@A3 |
| TITLE:<br>LOCATION PLAN                                                         |  |              |                |                               |
|                                                                                 |  |              |                |                               |
| DWG. NO:                                                                        |  |              |                | REV:                          |
| 1029_003 -                                                                      |  |              |                |                               |
| RAEN                                                                            |  |              |                |                               |
| e: sara@ravencollective.co.uk                                                   |  |              |                | t:07732 692348                |