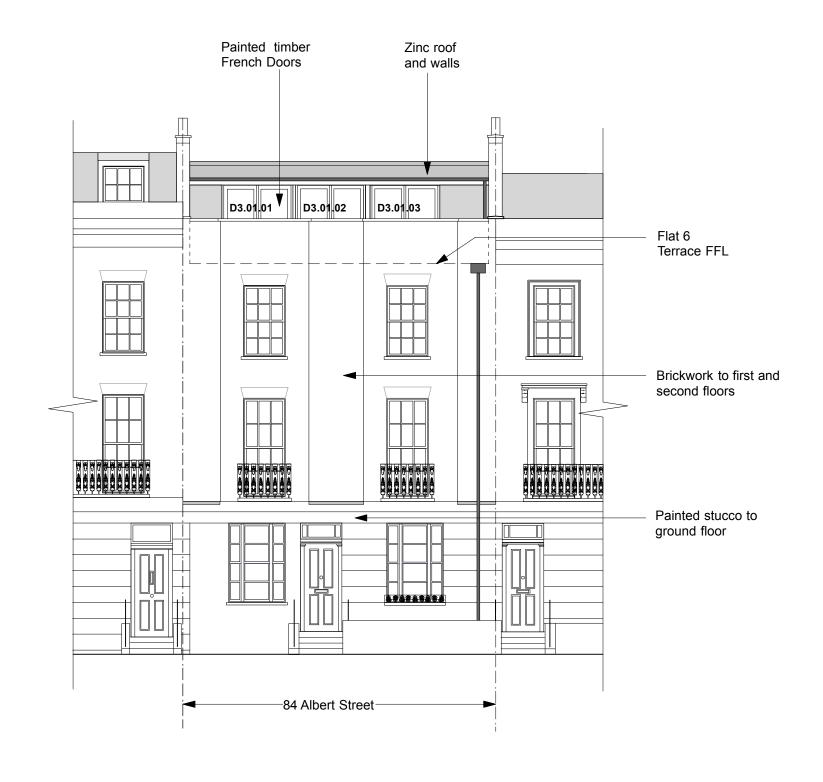

**Existing Front Elevation** ົ01ີ 006

These particulars do not constitute, nor constitute any part of, an offer or a contract. All statements contained in these particulars as to this property are made without the responsibility on the part of Norton Ellis Architects Ltd. or the Venc Lessors. None of the statements contained in these particulars as to this property are to be relied on as statements or representations of fact. All measurements are approximate and no responsibility is taken for any error, omission, or mis-statement and any intending purchaser or tenants must satisfy themselves by inspection or otherwise as to the correctness of each of the statements contained in these particulars/ plans.

20 - Notes updated for Pre Application advice

306-006 Preliminary 

PURPOSE OF ISSUE | Existing Front Elevation

Flat 6, 84 Albert Street

norton ellis architects 42 Colebrooke Row London N1 8AF Tel: 020 7226 2004 www.nortonellis.co.uk mail@nortonellis.co.uk