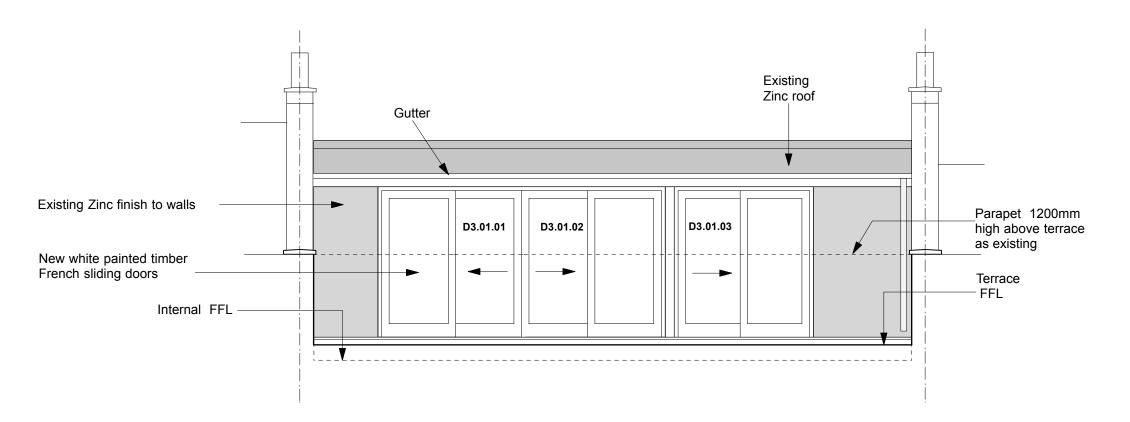

**External Terrace Elevation** 103

Internal Elevation - Living Room Doors **02** 103

**SCALE** 2m 5m

These particulars do not constitute, nor constitute any part of, an offer or a contract. All statements contained in these particulars as to this property are made without the responsibility on the part of Norton Ellis Architects Ltd. or the Vendors or Lessors. None of the statements contained in these particulars as to this property are to be relied on as statements or representations of fact. All measurements are approximate and no responsibility is taken for any error, omission, or mis-statement and any intending purchaser or tenants must satisfy themselves by inspection or otherwise as to the correctness of each of the statements contained in these particulars/ plans. All dimensions to be checked on site and any discrepancy to be reported to the Architect prior to construction.