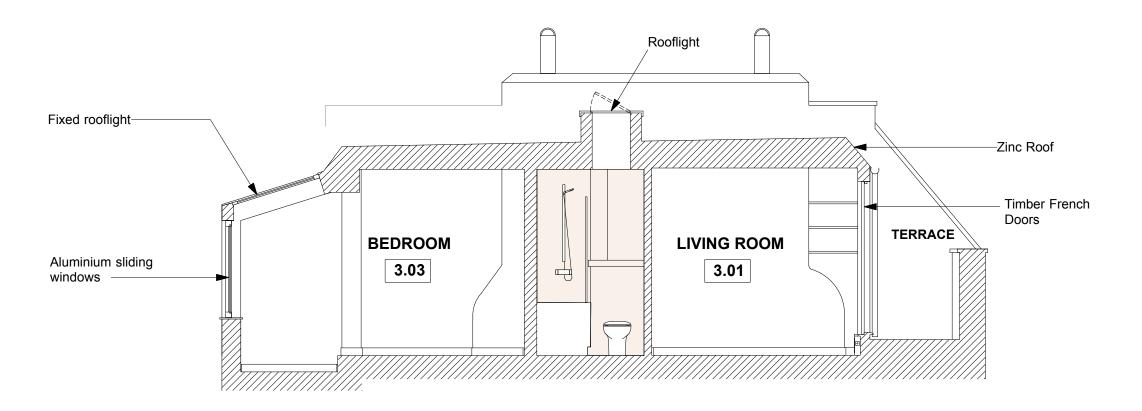

Drawn by: CN Checked by:

RE

Revision: 15.04.20 -Proposed Section added for Pre Application Advice

306-004 Rev: A

Date: 16.03.20.

Scale: 1:50 @ A3 Construction

Preliminary Planning

PURPOSE OF ISSUE | Existing & Proposed Section A-A