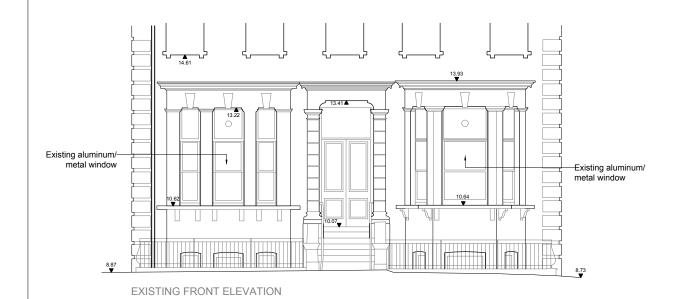

EXISTING NORTH FACING ELEVATION

SOUTH FACING ELEVATION

NORTH FACING ELEVATION

FRONT ELEVATION

EXISTING SOUTH FACING ELEVATION

SCALE

0m 1m 2m 3m 4m 5m

This drawing is the property of Studio Loyd Ltd. Copyright is reserved & this drawing is issued on the condition that it is not copied, reproduced, retained or disclosed to any unauthorised person, either wholly or in part, without our consent. Do not scale from this drawing, check all dimensions on site.