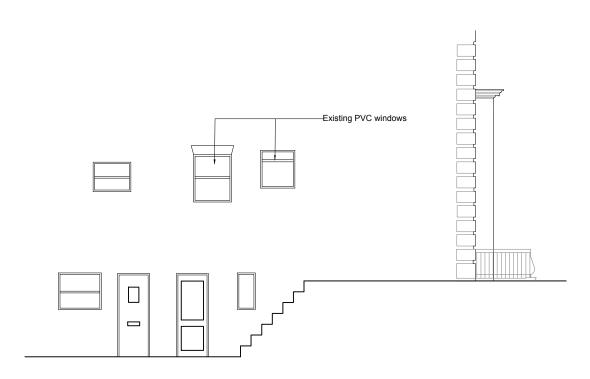

EXISTING NORTH FACING ELEVATION

SOUTH FACING ELEVATION

NORTH FACING ELEVATION

FRONT ELEVATION

EXISTING SOUTH FACING ELEVATION

SCALE

0m 1m 2m 3m 4m 5m

This drawing is the property of Studio Loyd Ltd. Copyright is reserved & this drawing is issued on the condition that it is not copied, reproduced, retained or disclosed to any unauthorised person, either wholly or in part, without our consent. Do not scale from this drawing, check all dimensions on site.