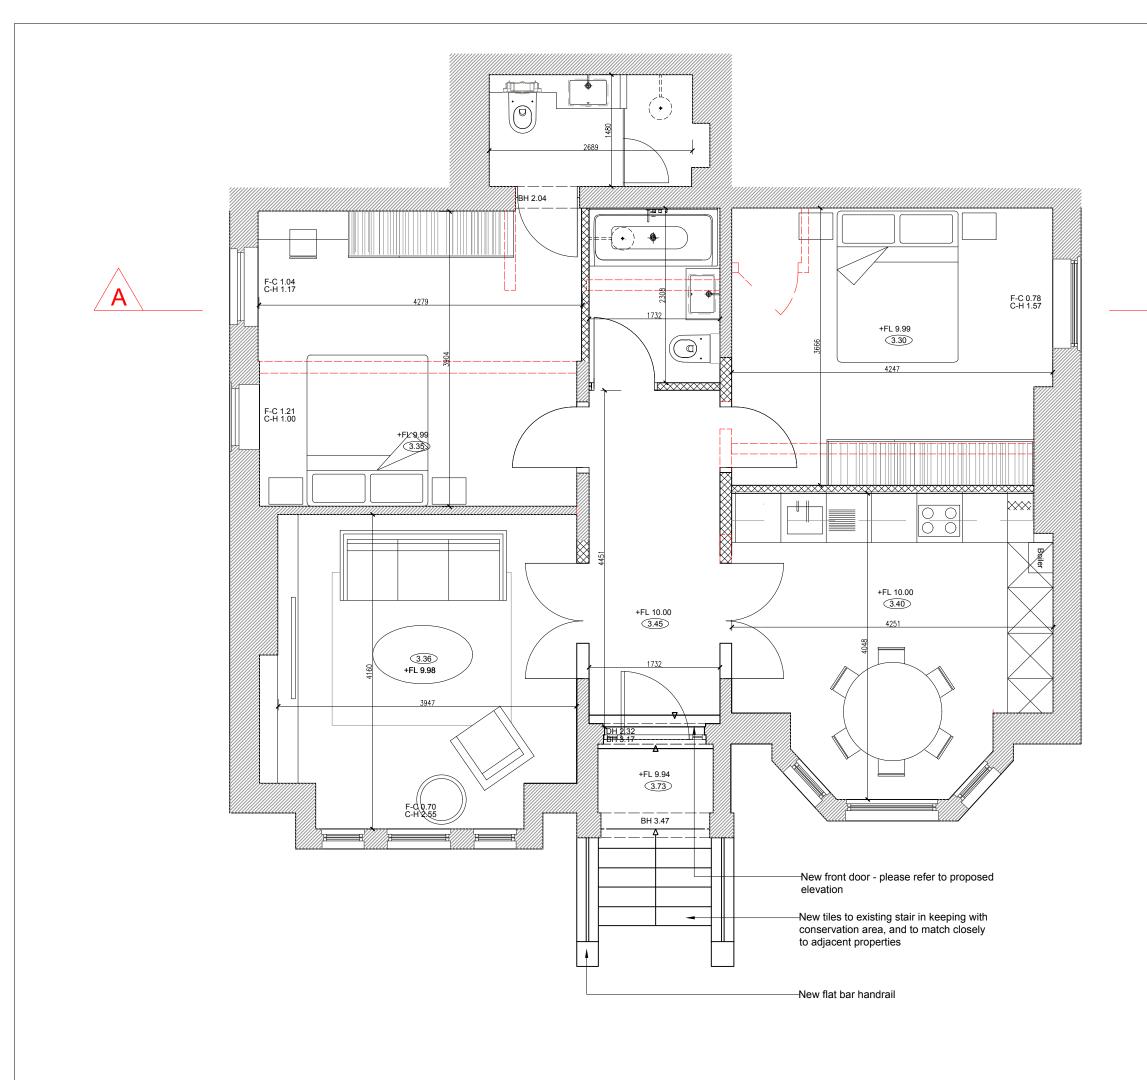

0m

A

| FOR PLANNING APPROVAL |             |         |             |  |       |           |         |
|-----------------------|-------------|---------|-------------|--|-------|-----------|---------|
| DRAWN BY              |             | CHECKED |             |  | SCALE |           | 1:50@A3 |
| DRAWING REFERENCE     |             |         |             |  |       |           |         |
| DATE:                 | PROJECT NO: |         | DRAWING NO: |  |       | REVISION: |         |
| 05.12.17              | 04_WL       |         | 04_WEL-03   |  |       | A         |         |

PROPOSED FLOOR PLAN

DRAWING STATUS

DRAWING TITLE

60 WEST LANE

REGULUS

CLIENT:

PROJECT:

Ν

This drawing is the property of Studio Lloyd Ltd. Copyright is reserved & this drawing is issued on the condition that it is not copied, reproduced, retained or disclosed to any unauthorised person, either wholly or in part, without our consent. Do not scale from this drawing, check all dimensions on site.