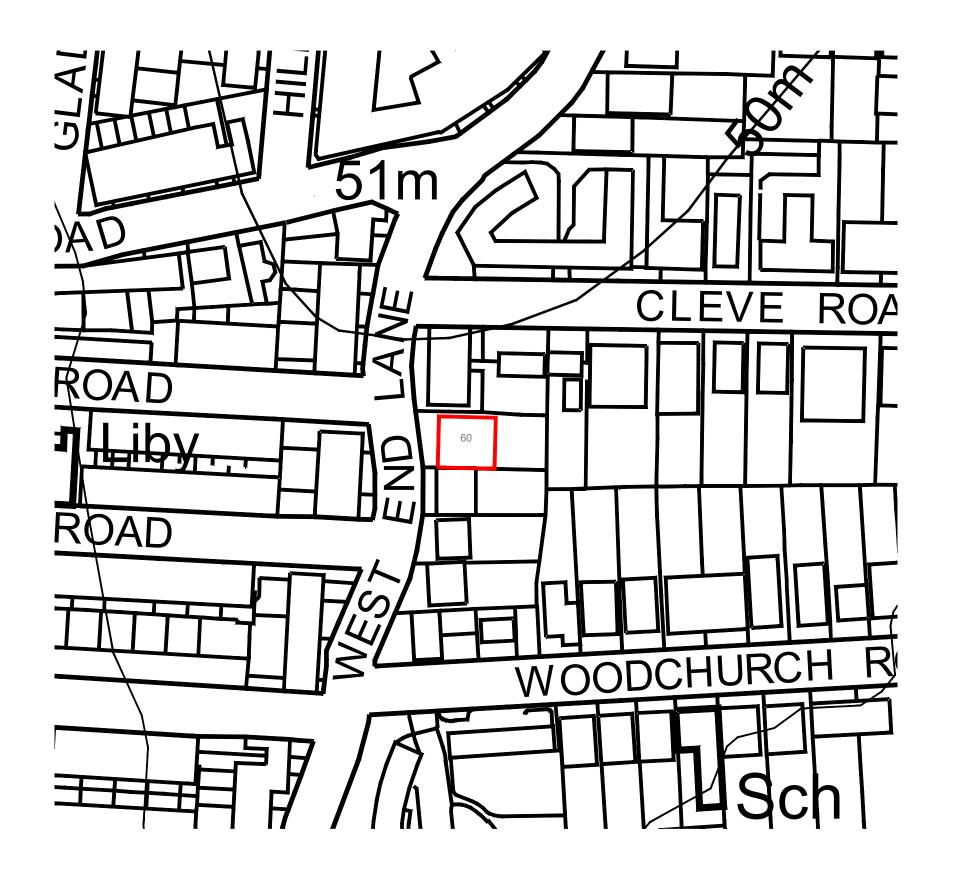

SITE LOCATION PLAN

DRAWING STATUS

FOR PLANNING APPROVAL

04\_WL

| DRAWN BY          |  | CHECKED |  |  | SCA | LE | 1:1250@A3 |  |  |
|-------------------|--|---------|--|--|-----|----|-----------|--|--|
| DRAWING REFERENCE |  |         |  |  |     |    |           |  |  |
|                   |  |         |  |  |     |    |           |  |  |

04\_WL-01

SCALE

| 0m | 10m | 20m | 30m | 40m | 50m |
|----|-----|-----|-----|-----|-----|
|    |     |     |     |     |     |