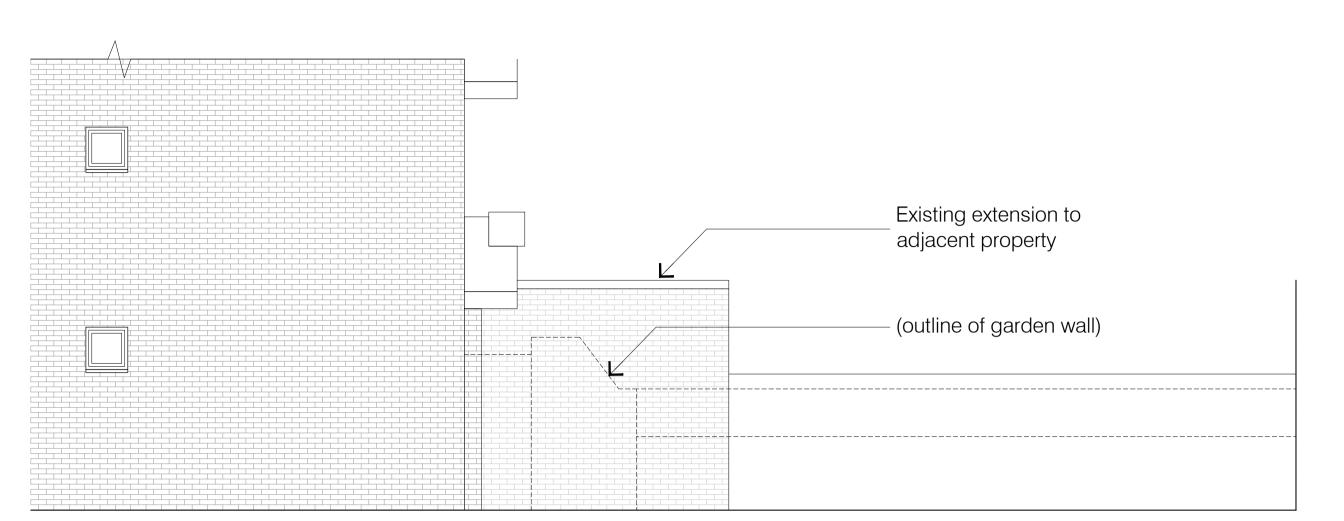

Flat 10, 16 Mortimer Crescent London NW6 5NP

REAR & SIDE ELEVATIONS
Existing & Proposed

:50 @ A1 3/02/20 **M**(

MO 200