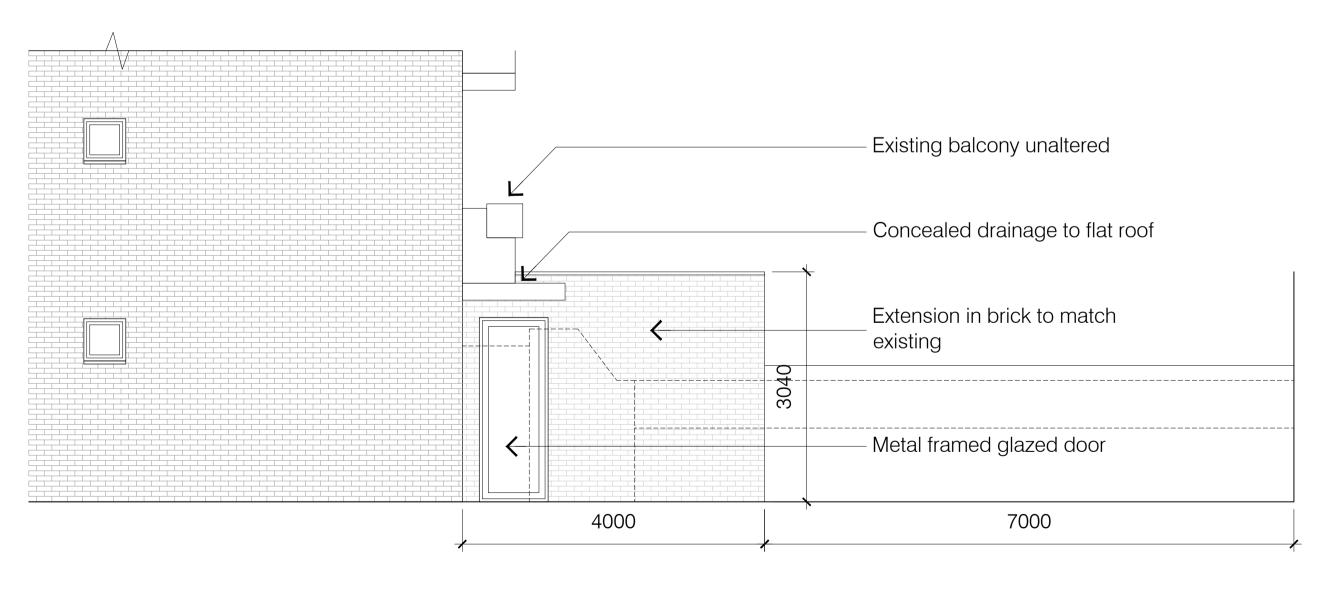

Flat 10, 16 Mortimer Crescent London NW6 5NP

REAR & SIDE ELEVATIONS
Existing & Proposed

:50 @ A1 3/02/20 **M**(

MO 200