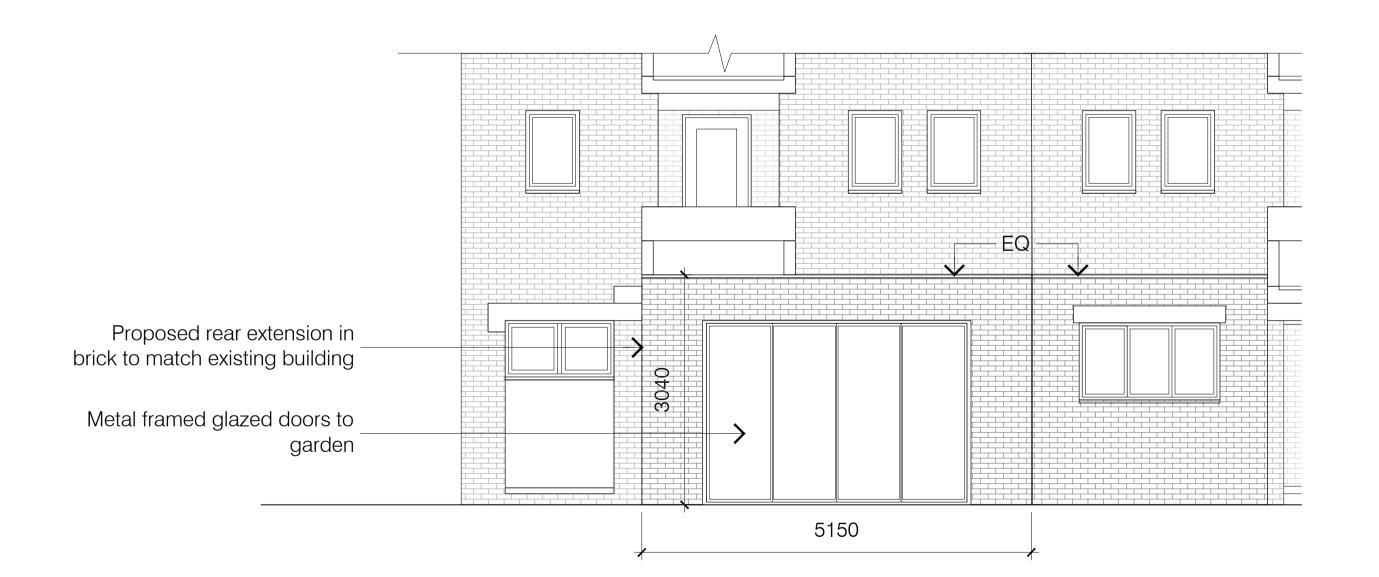

Flat 10, 16 Mortimer Crescent London NW6 5NP

REAR & SIDE ELEVATIONS
Existing & Proposed

:50 @ A1 3/02/20 **M**(

MO 200