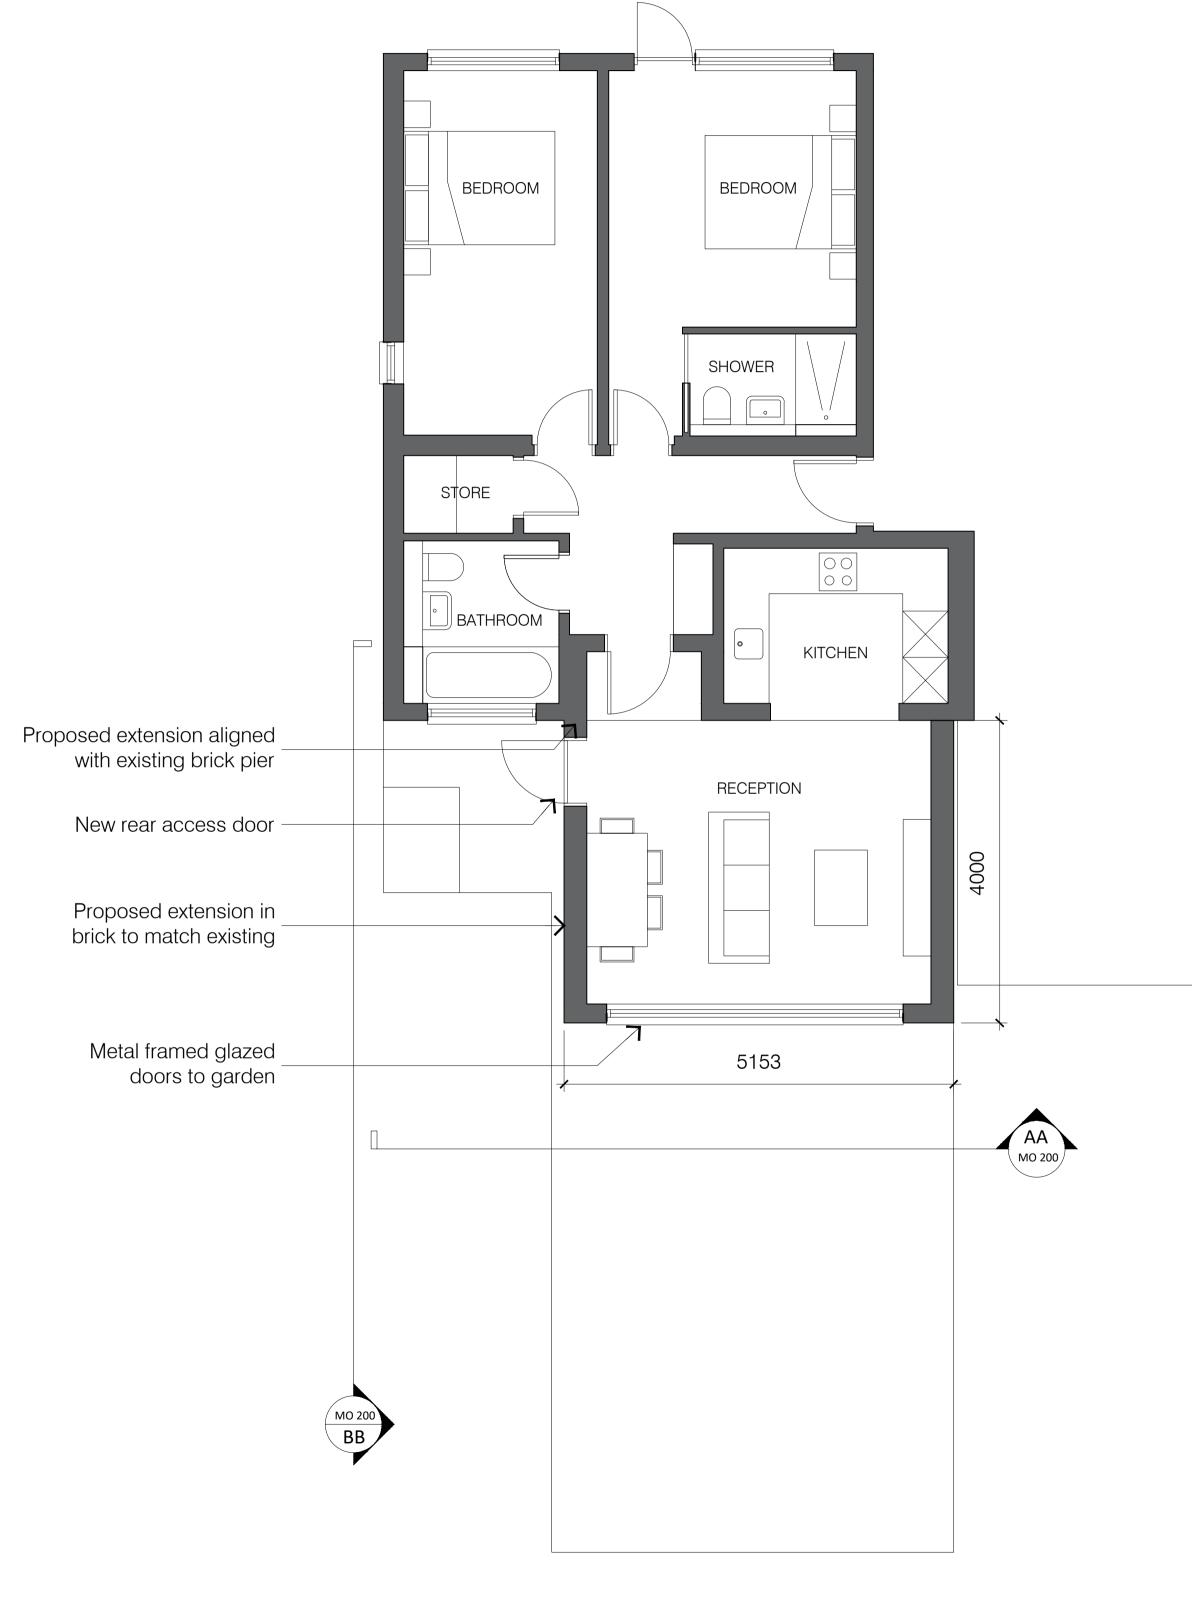

discrepancies before construction - Structural and services information is indicative only - refer to consultants' drawings and specification for details and

setting out. - All work and materials to be in accordance with current applicable statutory legislation and to comply with all relevant codes of practice and British and European standards.

- Use figured dimensions only. - Do not scale from this drawing. - Issued for purpose indicated only. - All dimensions to be checked on site. - Architect to be notified of any

commences.

- Information contained within this drawing is the sole copyright of Aaron Birch Architecture and not to be reproduced without written permission.

23.08.20 PLANNING

Rev Date Notes



Aaron Birch Architecture & Design 9a Gladys Road, West Hampstead, London,