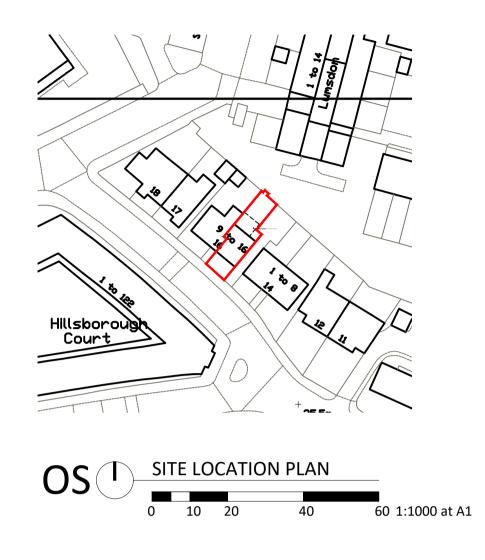

- Do not scale from this drawing. - Issued for purpose indicated only. - All dimensions to be checked on site. - Architect to be notified of any discrepancies before construction commences. - Structural and services information is indicative only - refer to consultants' drawings and specification for details and

- Use figured dimensions only.

setting out.
- All work and materials to be in accordance with current applicable statutory legislation and to comply with all relevant codes of practice and British and European standards.

- Information contained within this drawing is the sole copyright of Aaron Birch Architecture and not to be reproduced without written permission.

23.08.20 PLANNING

Rev Date Notes



Aaron Birch Architecture & Design 9a Gladys Road, West Hampstead, London,